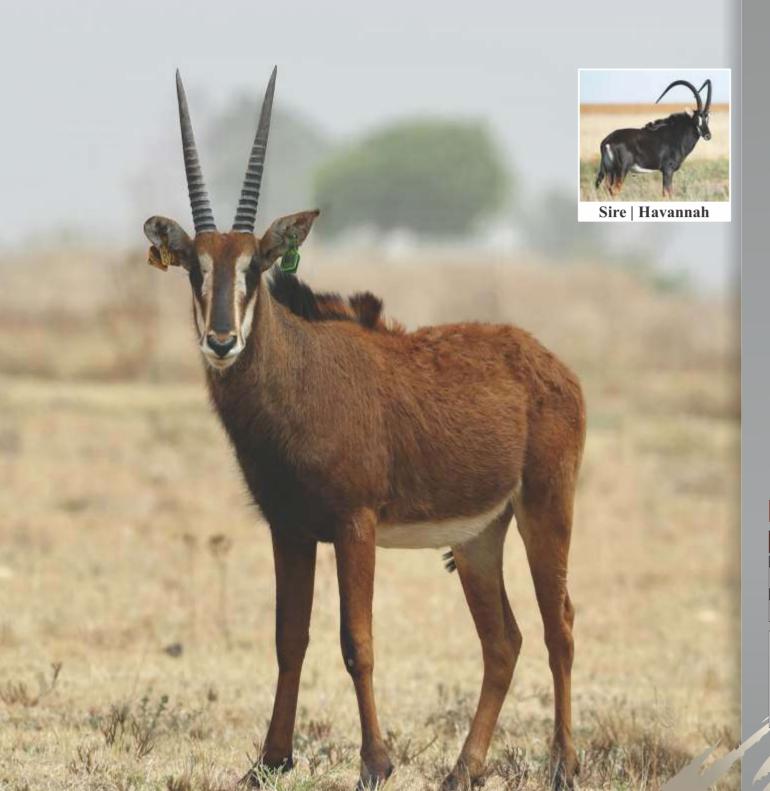

| <b>LOT 28</b> |       |
|---------------|-------|
| Male          | TOTAL |
| 1             | 4     |
| Female        |       |
| -             |       |
|               |       |

Sable bull

Name Havannah
Tag Yellow D2
DOB (age) 17/03/2011

Age at auction 8Y | 9M

**Microchip** 991001002374643 **Bloodline** 92% Zambian

Mito Namibia, Botswana, RSA,

Zimbabwe

**DNA** available Yes

**Testes circumference** 24cm

**Sire** All Cuba (44") **Dam** 146 (30")

**NOTES** From Western Zambian line

(Cuba). Well balanced and big bodied. Proven breeding bull.

#### **Date measured:** 05/11/2019

| Length | Base  | Tips   | Tip-Tip | Rings |
|--------|-------|--------|---------|-------|
| LEFT   | LEFT  | LEFT   |         | LEFT  |
| 504/8" | 96/8" | 122/8" | 231/8"  | 43    |
| RIGHT  | RIGHT | RIGHT  |         | RIGHT |
| 502/8" | 92/8" | 122/8" |         | 44    |

| <b>LOT 29</b> |       |
|---------------|-------|
| Male          | TOTAL |
| 1             |       |
| Female        |       |
| _             |       |
|               |       |

3