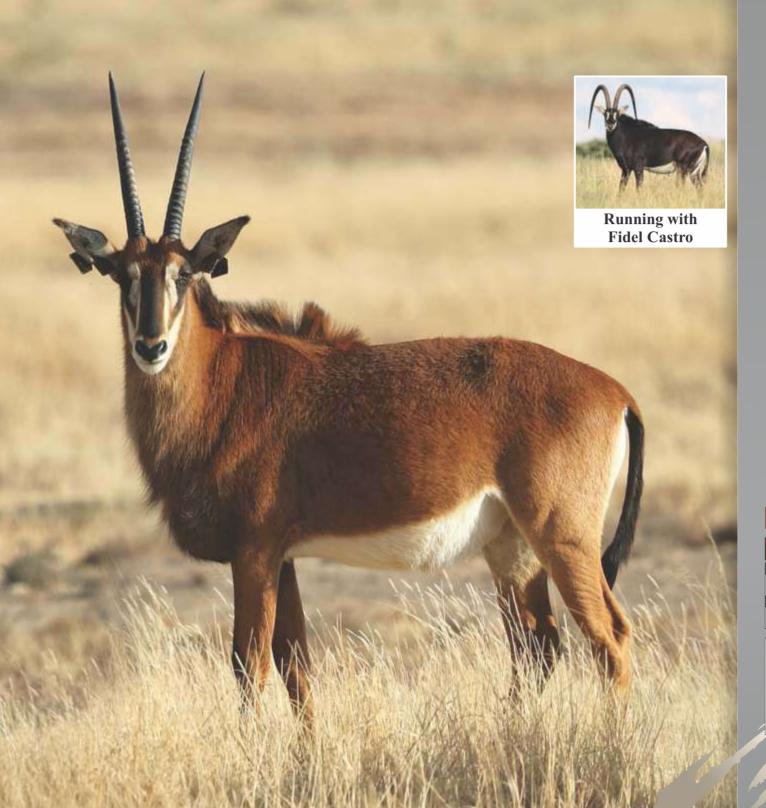

We are equally proud of our sable bull Fidel Castro, with his 95% Zambian bloodline and horn measurements of 53" as well as tip-tip of 262/8". On auction today we also offer 3 lots of sable females in calf to Fidel Castro. In total, our auction offers 8 sable bulls over 50", 8 roan bulls over 29" and 1 roan bull of 352/8" together with a superb selection of golden wildebeest bulls, buffalo bulls, impala, oryx, rhino and some fantastic hunting packages.