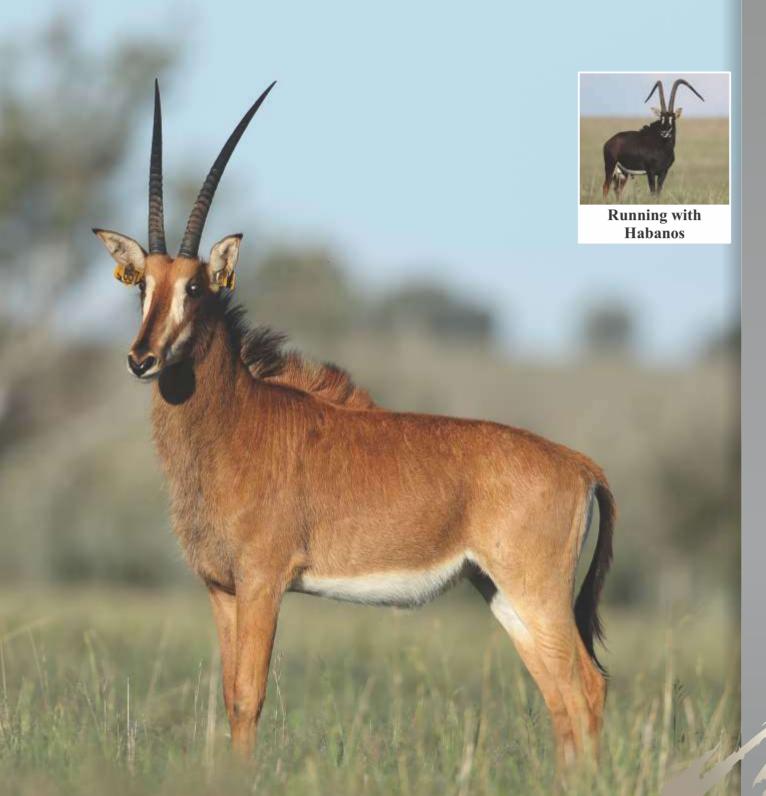

Sable bull

Name Jon Snow Tag 81 Yellow

DOB (age) 24/04/2013
Age at auction 6Y | 8M

**Microchip** 900250000664626

Bloodline 60% Zambian | 26% Southern

Mito Namibia, Botswana, RSA,

Zimbabwe

**DNA available** Yes

**Testes circumference** 23.75cm

Sire King Cheetah (51<sup>2</sup>/<sub>8</sub>")

**Dam** 4 (29<sup>4</sup>/<sub>8</sub>")

**NOTES** Promising young, big bodied

and well muscled bull. Like father like son | "Go wide"

#### **Date measured:** 05/11/2019

| Length | Base   | Tips   | Tip-Tip | Rings |
|--------|--------|--------|---------|-------|
| LEFT   | LEFT   | LEFT   |         | LEFT  |
| 511/8" | 102/8" | 124/8" | 32"     | 42    |
| RIGHT  | RIGHT  | RIGHT  |         | RIGHT |
| 505/8" | 9%"    | 12"    |         | 42    |

| <b>LOT 27</b> |       |
|---------------|-------|
| Male          | TOTAL |
| 1             | 4     |
| Female        |       |
| ı             | 1     |

Sable bull

Name Baratheon Tag Yellow 469 DOB (age) 03/12/2014