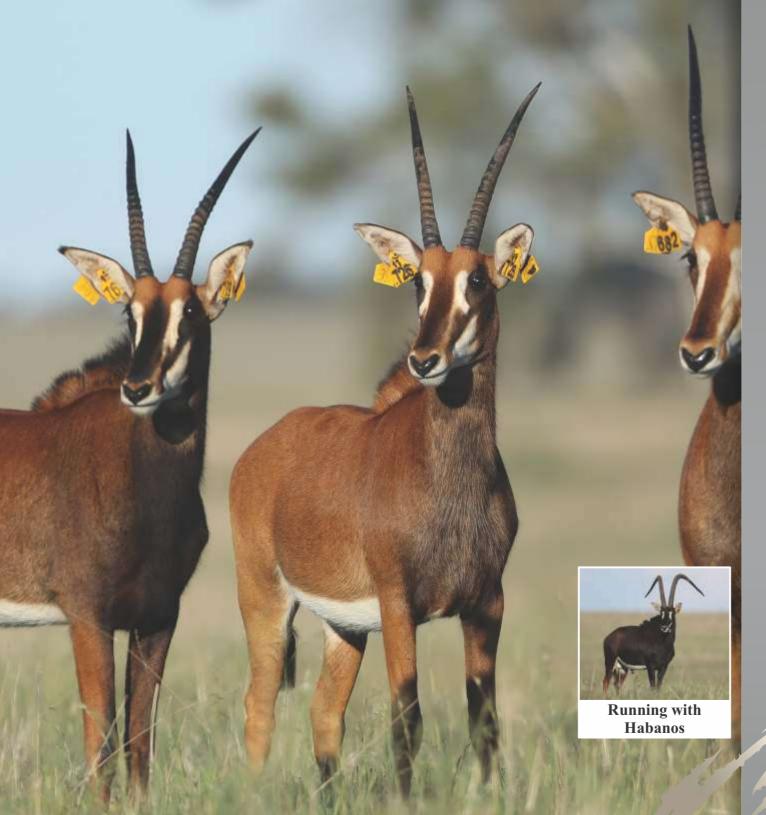

# LOT 6 - 8

**Running with** Redbull

Tag 82

DOB (age) 13/03/2012 711043567C Microchip

Bloodline East/Central Africa

**DNA** available

Testes circumference 22cm

Sire A1 (31%")

Dam 29

Available When certified in calf

NOTES First ever to acquire Redbull genetics.

Be part of the slogan: BOLD IS THE

**NEW GOLD!** 

\*See covering conditions

#### **Redbull | Date measured:** 05/11/2019

| Length | Base  | Tips  | Tip-Tip | Rings |
|--------|-------|-------|---------|-------|
| LEFT   | LEFT  | LEFT  |         | LEFT  |
| 35%"   | 92/8" | 8"    | 102/8"  | 43    |
| RIGHT  | RIGHT | RIGHT |         | RIGHT |
| 35"    | 92/8" | 65/8" |         | 44    |