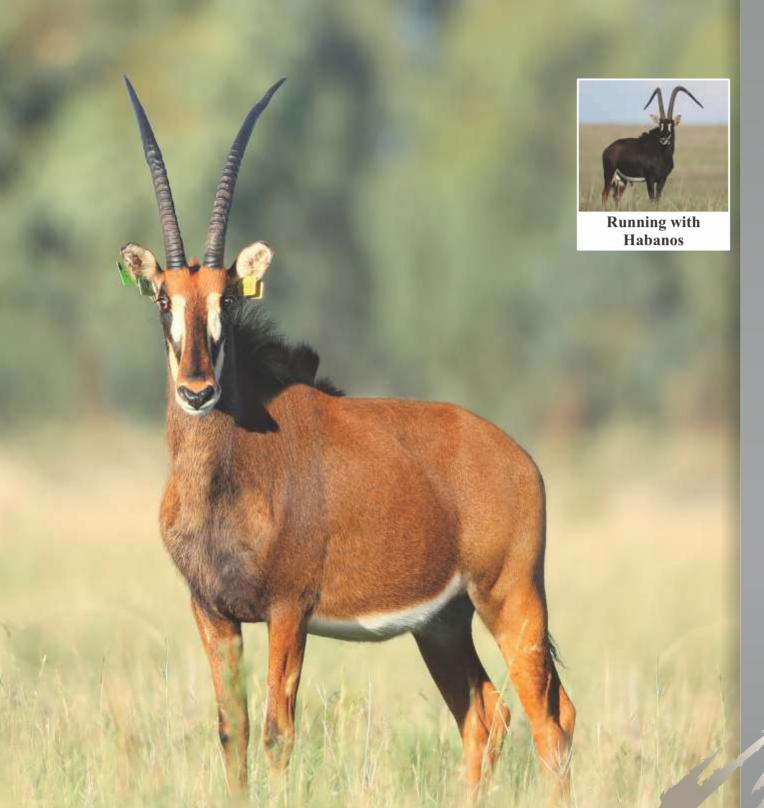

| <b>LOT 28</b> |       |
|---------------|-------|
| Male          | TOTAL |
| 1             | 4     |
| Female        |       |
| -             |       |
|               |       |

Sable bull

Name Havannah
Tag Yellow D2
DOB (age) 17/03/2011

Age at auction 8Y | 9M

**Microchip** 991001002374643 **Bloodline** 92% Zambian

Mito Namibia, Botswana, RSA,

Zimbabwe

**DNA** available Yes

**Testes circumference** 24cm

**Sire** All Cuba (44") **Dam** 146 (30")