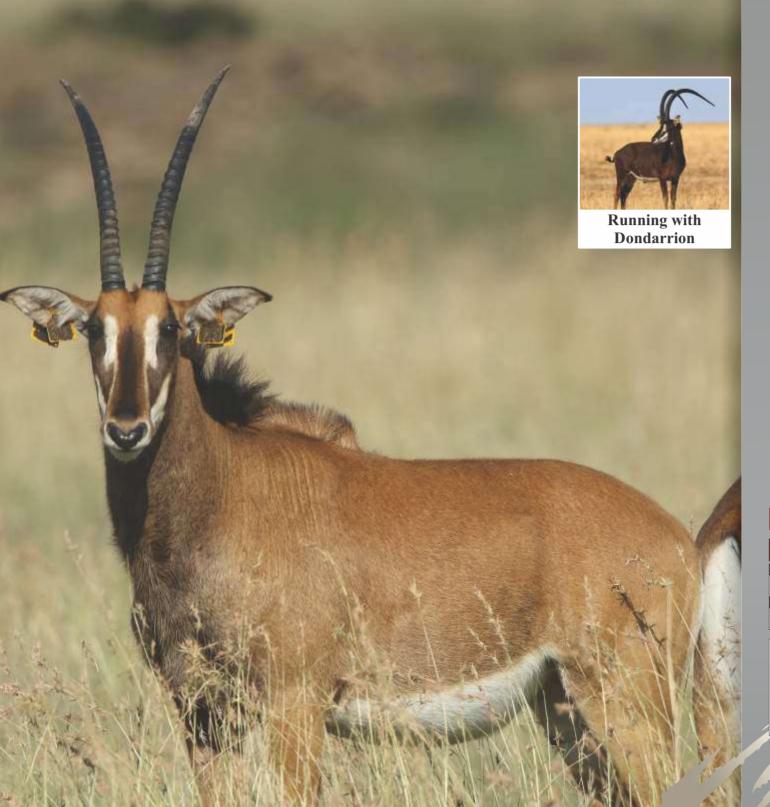

## **LOT 43**

Sable bull

Name Dondarrion Tag Yellow 44 DOB (age) 20/12/2012

Age at auction 7Y

**Microchip** 900250000664628

**Bloodline** 11% Eastern | 57% Zambian

25% Southern

Mito Namibia, Botswana, RSA,

Zimbabwe

**DNA** available Yes

**Testes circumference** 25.5cm

**Sire** 63 Bob (49") **Dam** 167 (28")

**NOTES** Out of 335 cow line.

### **Date measured:** 05/11/2019

| Length | Base   | Tips   | Tip-Tip | Rings |
|--------|--------|--------|---------|-------|
| LEFT   | LEFT   | LEFT   |         | LEFT  |
| 50"    | 101/8" | 113/8" | 222/8"  | 49    |
| RIGHT  | RIGHT  | RIGHT  |         | RIGHT |
| 492/8" | 10"    | 122/8" |         | 48    |

| LOT 43 |       |
|--------|-------|
| Male   | TOTAL |
| 1      | 4     |
| Female |       |
| -      |       |