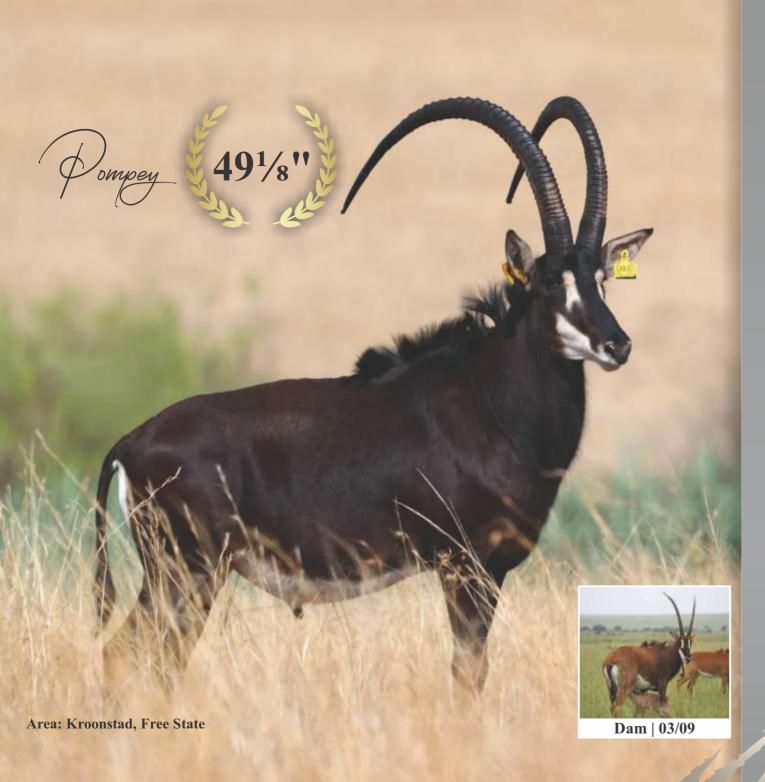

# 337/8" Sire | G1 Dam | 71

# LOT 5

Roan bulf

Name Ragnar

Tag Yellow 131

**DOB** (age) 30/06/2014

Age at auction 5Y | 6M

**Microchip** 4C4034473B

Bloodline East/Central Africa

**DNA available** Yes

**Testes circumference** 20cm

**Sire** G1 (27<sup>2</sup>/<sub>8</sub>")

**Dam** 71

Area Kroonstad, Free State

#### **Date measured:** 05/11/2019

| Length | Base   | Tips  | Tip-Tip | Rings |
|--------|--------|-------|---------|-------|
| LEFT   | LEFT   | LEFT  |         | LEFT  |
| 331/8" | 101/8" | 86/8" | 111/8"  | 33    |
| RIGHT  | RIGHT  | RIGHT |         | RIGHT |
| 337/8" | 101/8" | 86/8" |         | 33    |