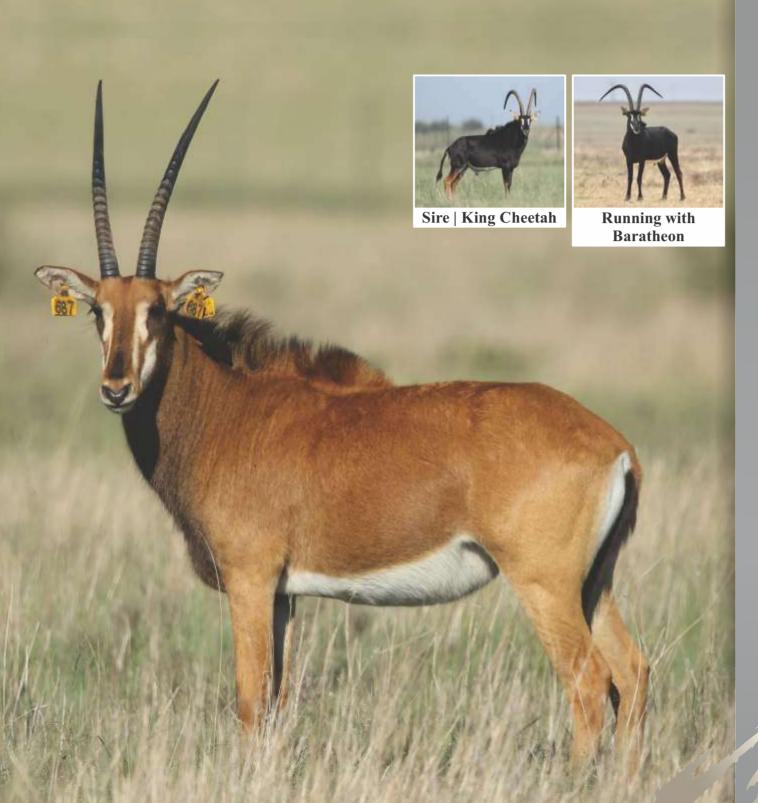

Sable bull

Name Jon Snow Tag 81 Yellow

DOB (age) 24/04/2013
Age at auction 6Y | 8M

**Microchip** 900250000664626

Bloodline 60% Zambian | 26% Southern

Mito Namibia, Botswana, RSA,

Zimbabwe

**DNA available** Yes

**Testes circumference** 23.75cm

Sire King Cheetah (51<sup>2</sup>/<sub>8</sub>")

**Dam** 4 (29<sup>4</sup>/<sub>8</sub>")

**NOTES** Promising young, big bodied

and well muscled bull. Like father like son | "Go wide"

#### **Date measured:** 05/11/2019

| Length | Base   | Tips   | Tip-Tip | Rings |
|--------|--------|--------|---------|-------|
| LEFT   | LEFT   | LEFT   |         | LEFT  |
| 511/8" | 102/8" | 124/8" | 32"     | 42    |
| RIGHT  | RIGHT  | RIGHT  |         | RIGHT |
| 505/8" | 9%"    | 12"    |         | 42    |

| <b>LOT 27</b> |       |
|---------------|-------|
| Male          | TOTAL |
| 1             | 4     |
| Female        |       |
| ı             | 1     |

Sable bull

Name Baratheon Tag Yellow 469 DOB (age) 03/12/2014