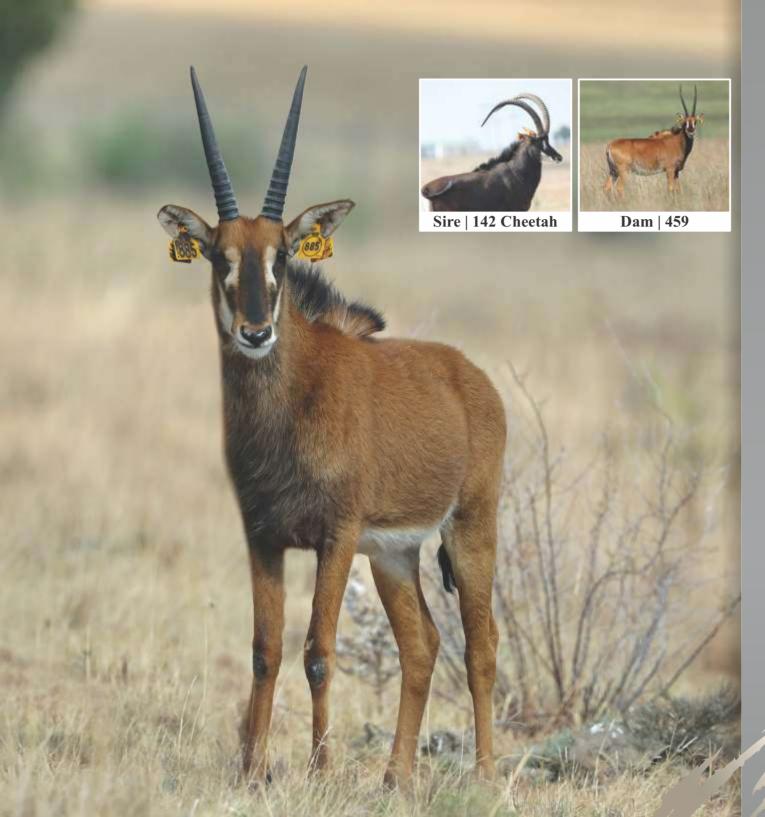

# **LOT 38B**

Sable female—

 Tag
 Yellow 885

 DOB (age)
 26/03/2018

 Age at auction
 1Y | 9M

**DNA** available Yes

**Running with** 142 Cheetah (50\%")

**Sire** 142 Cheetah (50<sup>4</sup>/<sub>8</sub>")

**Dam** 459 (26<sup>4</sup>/<sub>8</sub>")

Area Kroonstad, Free State