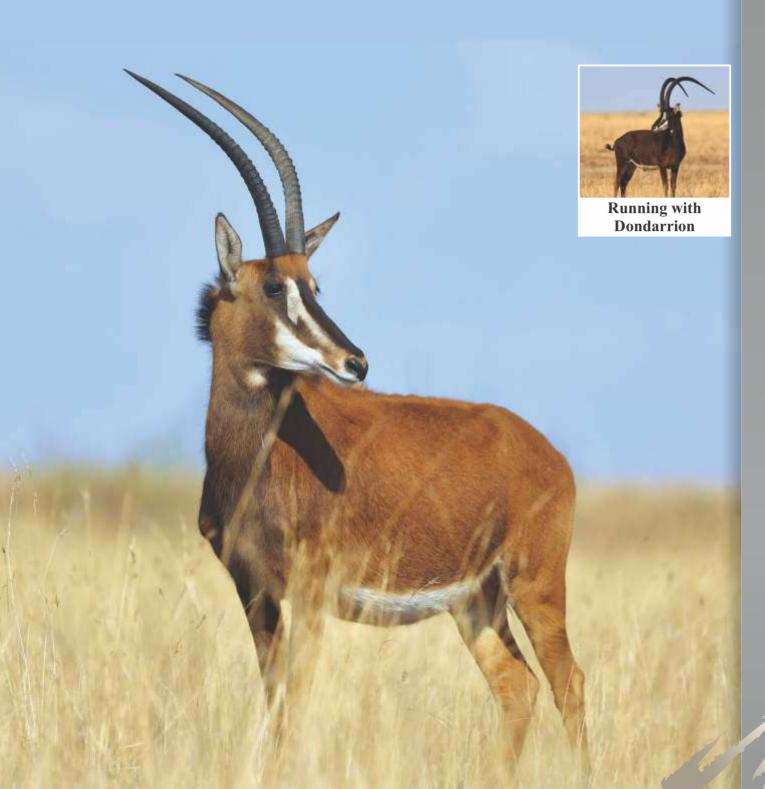

## **LOT 43**

Sable bull

Name Dondarrion Tag Yellow 44 DOB (age) 20/12/2012

Age at auction 7Y

**Microchip** 900250000664628

**Bloodline** 11% Eastern | 57% Zambian

25% Southern

Mito Namibia, Botswana, RSA,

Zimbabwe

**DNA** available Yes

**Testes circumference** 25.5cm

**Sire** 63 Bob (49") **Dam** 167 (28")

**NOTES** Out of 335 cow line.

### **Date measured:** 05/11/2019

| Length | Base   | Tips   | Tip-Tip | Rings |
|--------|--------|--------|---------|-------|
| LEFT   | LEFT   | LEFT   |         | LEFT  |
| 50"    | 101/8" | 113/8" | 222/8"  | 49    |
| RIGHT  | RIGHT  | RIGHT  |         | RIGHT |
| 492/8" | 10"    | 122/8" |         | 48    |

| LOT 43 |       |
|--------|-------|
| Male   | TOTAL |
| 1      | 4     |
| Female |       |
| -      |       |