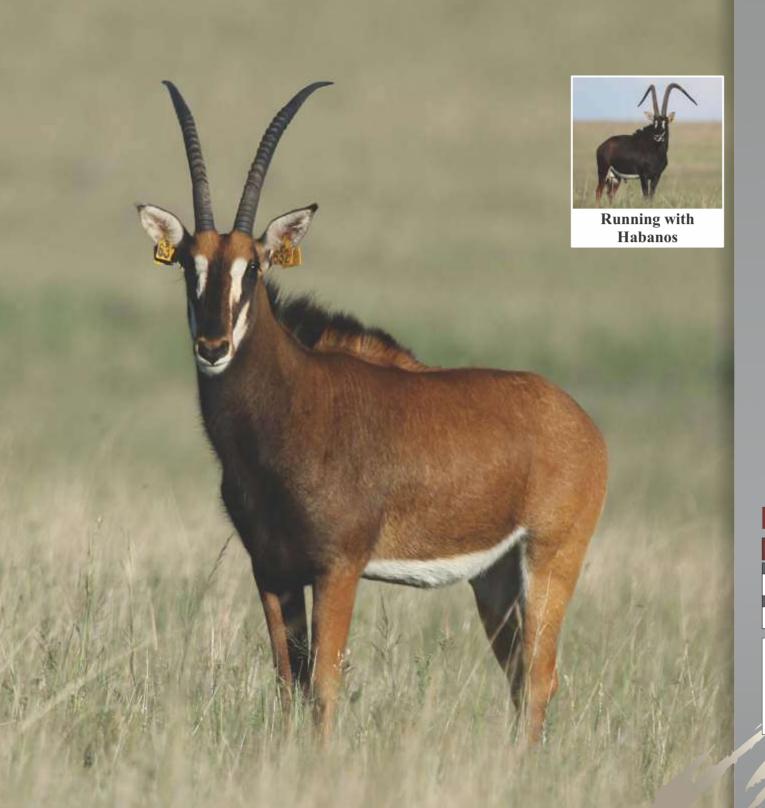

Sable bull

Name Jon Snow Tag 81 Yellow

DOB (age) 24/04/2013
Age at auction 6Y | 8M

**Microchip** 900250000664626

Bloodline 60% Zambian | 26% Southern

Mito Namibia, Botswana, RSA,

Zimbabwe

**DNA available** Yes

**Testes circumference** 23.75cm

Sire King Cheetah (51<sup>2</sup>/<sub>8</sub>")

**Dam** 4 (29<sup>4</sup>/<sub>8</sub>")

**NOTES** Promising young, big bodied

and well muscled bull. Like father like son | "Go wide"

#### **Date measured:** 05/11/2019

| Length | Base   | Tips   | Tip-Tip | Rings |
|--------|--------|--------|---------|-------|
| LEFT   | LEFT   | LEFT   |         | LEFT  |
| 511/8" | 102/8" | 124/8" | 32"     | 42    |
| RIGHT  | RIGHT  | RIGHT  |         | RIGHT |
| 505/8" | 9%"    | 12"    |         | 42    |

| <b>LOT 27</b> |       |
|---------------|-------|
| Male          | TOTAL |
| 1             | 4     |
| Female        |       |
| ı             | 1     |

Sable bull

Name Baratheon Tag Yellow 469 DOB (age) 03/12/2014