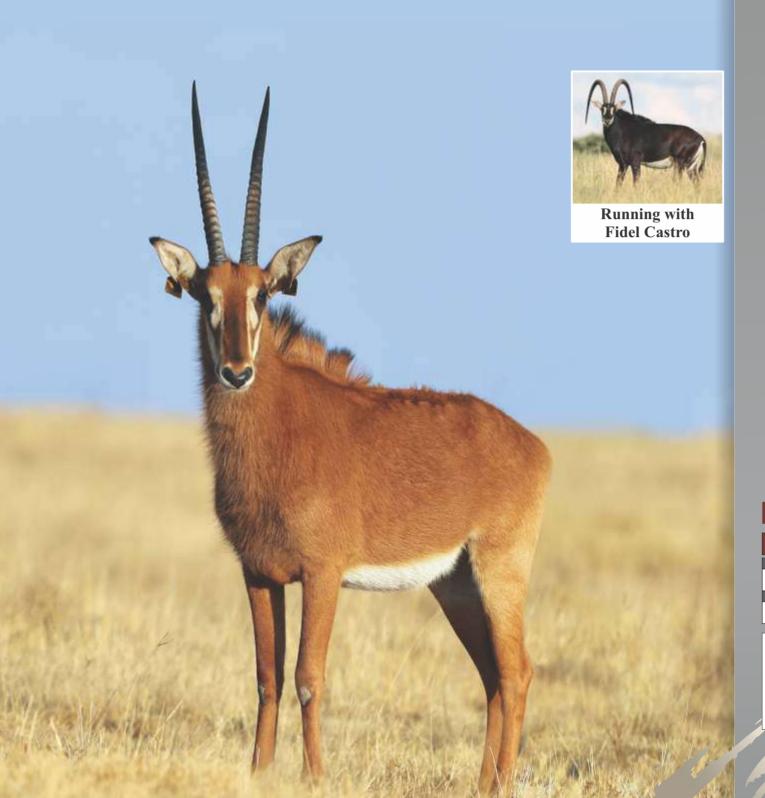

We are equally proud of our sable bull Fidel Castro, with his 95% Zambian bloodline and horn measurements of 53" as well as tip-tip of 262/8". On auction today we also offer 3 lots of sable females in calf to Fidel Castro. In total, our auction offers 8 sable bulls over 50", 8 roan bulls over 29" and 1 roan bull of 352/8" together with a superb selection of golden wildebeest bulls, buffalo bulls, impala, oryx, rhino and some fantastic hunting packages.