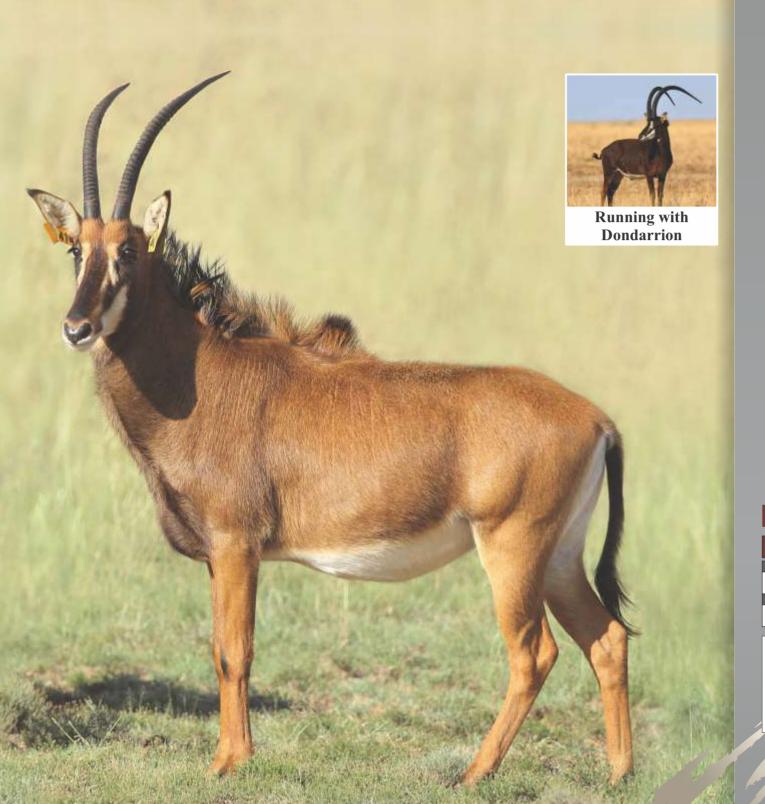

### **LOT 44A**

Sable female—

**Tag** Yellow 407 **DOB (age)** 20/12/2013

Age at auction 6Y DNA available Yes

**Running with** Dondarrion (50")

**Sire** 71 Remus **Dam** 4 (28")

Area Kroonstad, Free State

**NOTES** Perfect shape, length and

width.

### **Date measured:** 15/10/2019

| Length | Tips  | Tip-Tip | Rings |
|--------|-------|---------|-------|
| LEFT   | LEFT  |         | LEFT  |
| 28%"   | 87/8" | 131/8"  | 25    |
| RIGHT  | RIGHT |         | RIGHT |
| 292/8" | 87/8" |         | 27    |

| LOT 44A |       |  |
|---------|-------|--|
| Male    | TOTAL |  |
| -       |       |  |
| Female  | 1     |  |
| 1       | 1     |  |
|         |       |  |