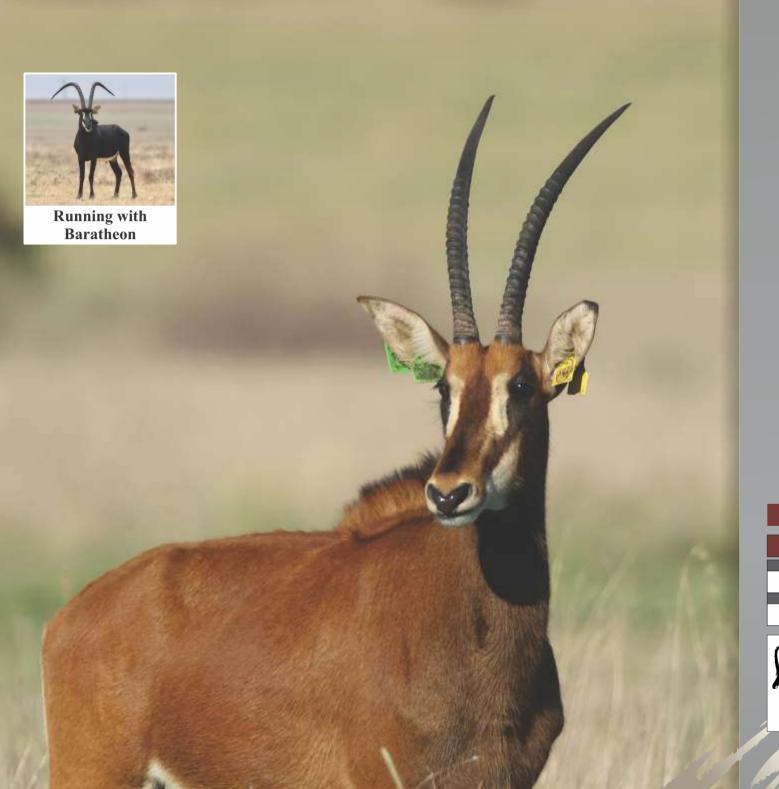

# LOT 6 - 8

**Running with** Redbull

Tag 82

DOB (age) 13/03/2012 711043567C Microchip

Bloodline East/Central Africa

**DNA** available

Testes circumference 22cm

Sire A1 (31%")

Dam 29

Available When certified in calf

NOTES First ever to acquire Redbull genetics.

Be part of the slogan: BOLD IS THE

**NEW GOLD!** 

\*See covering conditions

#### **Redbull | Date measured:** 05/11/2019

| Length | Base  | Tips  | Tip-Tip | Rings |
|--------|-------|-------|---------|-------|
| LEFT   | LEFT  | LEFT  |         | LEFT  |
| 35%"   | 92/8" | 8"    | 102/8"  | 43    |
| RIGHT  | RIGHT | RIGHT |         | RIGHT |
| 35"    | 92/8" | 65/8" |         | 44    |