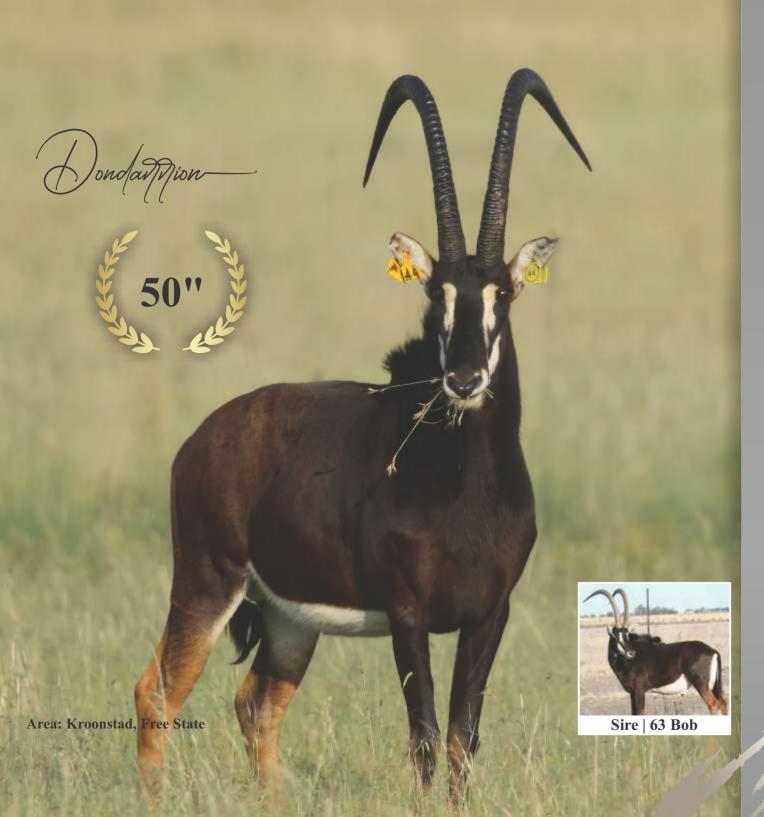

## **LOT 43**

Sable bull

Name Dondarrion Tag Yellow 44 DOB (age) 20/12/2012

Age at auction 7Y

**Microchip** 900250000664628

**Bloodline** 11% Eastern | 57% Zambian

25% Southern

Mito Namibia, Botswana, RSA,

Zimbabwe

**DNA** available Yes

**Testes circumference** 25.5cm

**Sire** 63 Bob (49") **Dam** 167 (28")

**NOTES** Out of 335 cow line.

### **Date measured:** 05/11/2019

| Length | Base   | Tips   | Tip-Tip | Rings |
|--------|--------|--------|---------|-------|
| LEFT   | LEFT   | LEFT   |         | LEFT  |
| 50"    | 101/8" | 113/8" | 222/8"  | 49    |
| RIGHT  | RIGHT  | RIGHT  |         | RIGHT |
| 492/8" | 10"    | 122/8" |         | 48    |

| LOT 43 |       |
|--------|-------|
| Male   | TOTAL |
| 1      | 4     |
| Female |       |
| -      |       |