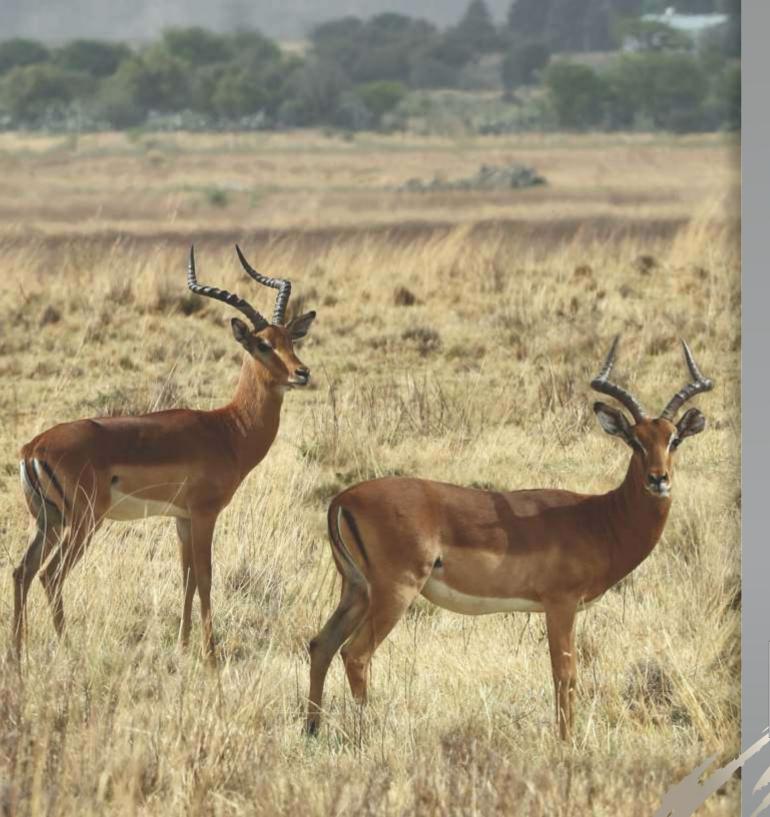

Age (DOB) 3 - 4 years

Area Kroonstad, Free State

LOT 3

Impala hunting Nams

**DOB (age)** 3 - 4 years

Area Kroonstad, Free State

LOT 4

Mildebeest hunting bulls—