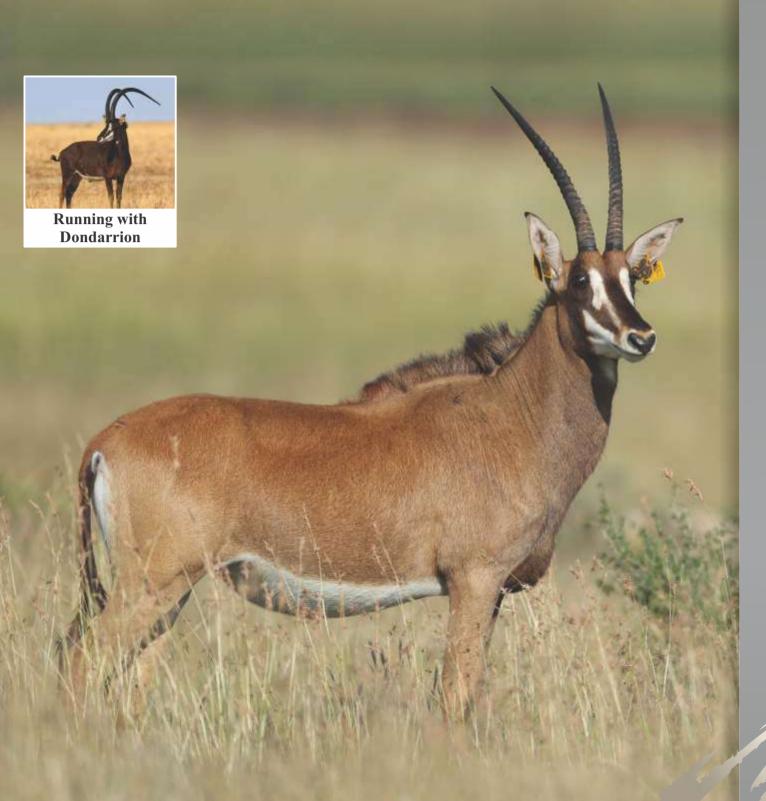

## **LOT 43**

Sable bull

Name Dondarrion Tag Yellow 44 DOB (age) 20/12/2012

Age at auction 7Y

**Microchip** 900250000664628

**Bloodline** 11% Eastern | 57% Zambian

25% Southern

Mito Namibia, Botswana, RSA,

Zimbabwe

**DNA** available Yes

**Testes circumference** 25.5cm

**Sire** 63 Bob (49") **Dam** 167 (28")

**NOTES** Out of 335 cow line.

### **Date measured:** 05/11/2019

| Length | Base   | Tips   | Tip-Tip | Rings |
|--------|--------|--------|---------|-------|
| LEFT   | LEFT   | LEFT   |         | LEFT  |
| 50"    | 101/8" | 113/8" | 222/8"  | 49    |
| RIGHT  | RIGHT  | RIGHT  |         | RIGHT |
| 492/8" | 10"    | 122/8" |         | 48    |

| LOT 43 |       |
|--------|-------|
| Male   | TOTAL |
| 1      | 4     |
| Female |       |
| -      |       |