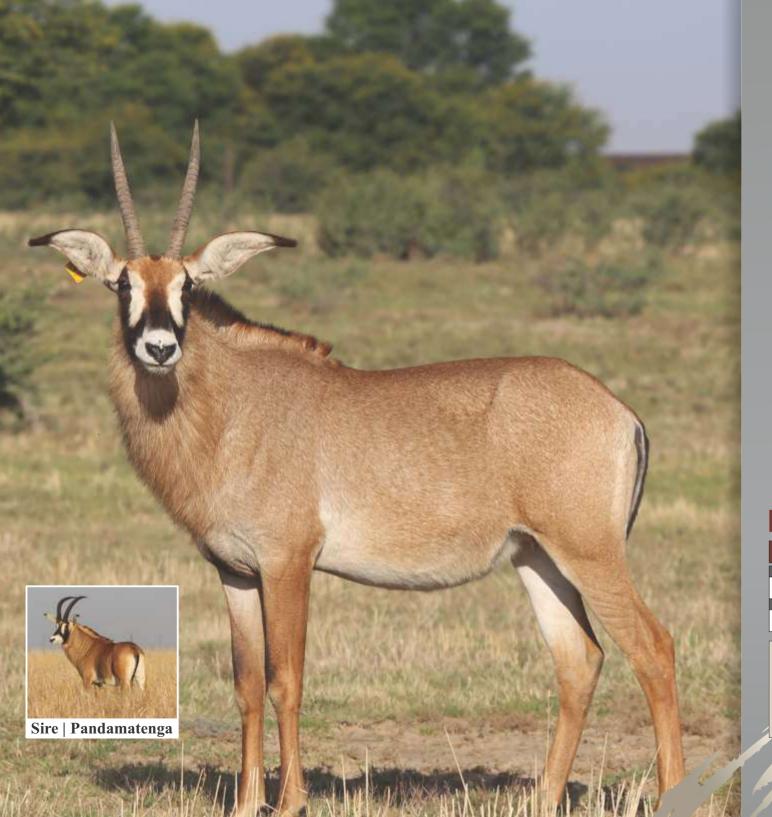

Microchip 945000001721896 **Bloodline** South Western Africa

Running with Drogo (342/8")

Pandamatenga (29")

Orange 62 Dam

Kroonstad, Free State

NOTES Excellent cow!