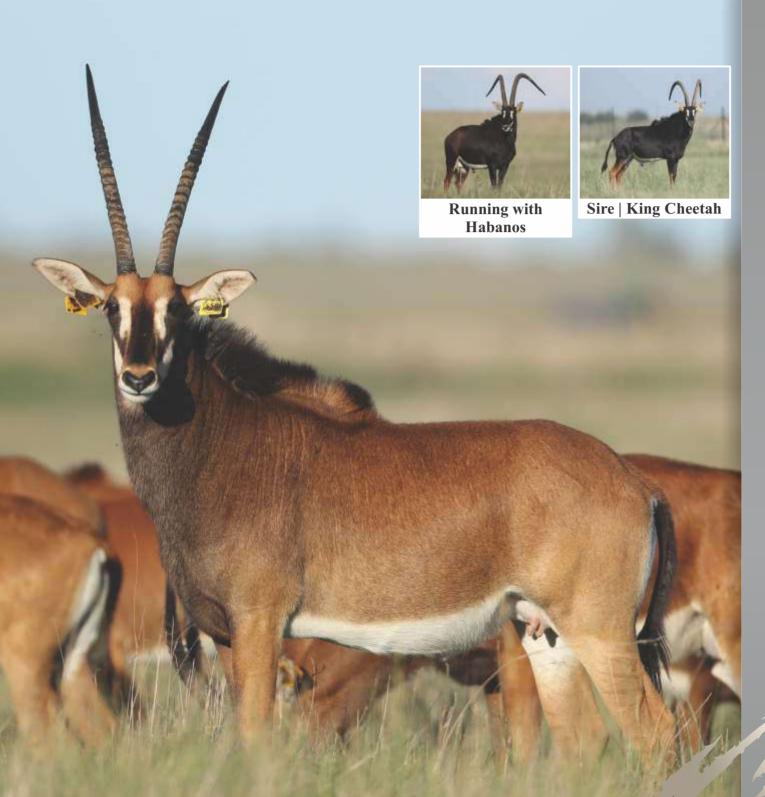

# LOT 5

Roan bulf

Name Ragnar

Tag Yellow 131

**DOB** (age) 30/06/2014

Age at auction 5Y | 6M

**Microchip** 4C4034473B

Bloodline East/Central Africa

**DNA available** Yes

**Testes circumference** 20cm

**Sire** G1 (27<sup>2</sup>/<sub>8</sub>")

**Dam** 71

Area Kroonstad, Free State

#### **Date measured:** 05/11/2019

| Length | Base   | Tips  | Tip-Tip | Rings |
|--------|--------|-------|---------|-------|
| LEFT   | LEFT   | LEFT  |         | LEFT  |
| 331/8" | 101/8" | 86/8" | 111/8"  | 33    |
| RIGHT  | RIGHT  | RIGHT |         | RIGHT |
| 337/8" | 101/8" | 86/8" |         | 33    |