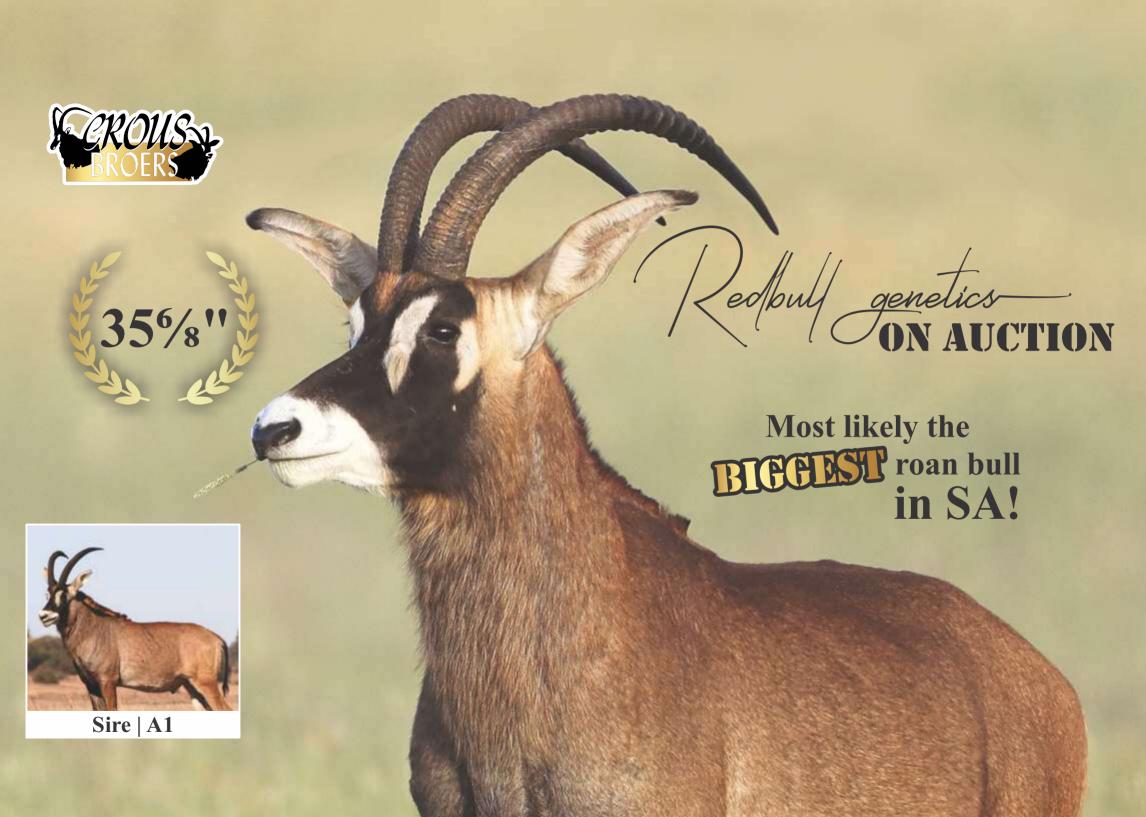

Over the last few years, we have bred no less than 10 sable bulls with horn length of 50"+ and 4 roan bulls with horn length of 33"+. To our knowledge, we own the current SA record holder Roan bull, Redbull, who measured 35%" on 5 November 2019 at the age of 7 years and 8 months. Today we are proudly presenting Redbull genetics for sale.

# 337/8" Sire | G1 Dam | 71

# LOT 5

Roan bulf

Name Ragnar

Tag Yellow 131

**DOB** (age) 30/06/2014

Age at auction 5Y | 6M

**Microchip** 4C4034473B

Bloodline East/Central Africa

**DNA available** Yes

**Testes circumference** 20cm

**Sire** G1 (27<sup>2</sup>/<sub>8</sub>")

**Dam** 71

Area Kroonstad, Free State

#### **Date measured:** 05/11/2019

| Length | Base   | Tips  | Tip-Tip | Rings |
|--------|--------|-------|---------|-------|
| LEFT   | LEFT   | LEFT  |         | LEFT  |
| 331/8" | 101/8" | 86/8" | 111/8"  | 33    |
| RIGHT  | RIGHT  | RIGHT |         | RIGHT |
| 337/8" | 101/8" | 86/8" |         | 33    |

#### **Redbull | Date measured:** 05/11/2019

| Length | Base  | Tips  | Tip-Tip | Rings |
|--------|-------|-------|---------|-------|
| LEFT   | LEFT  | LEFT  |         | LEFT  |
| 35%"   | 92/8" | 8"    | 102/8"  | 43    |
| RIGHT  | RIGHT | RIGHT |         | RIGHT |
| 35"    | 92/8" | 65/8" |         | 44    |