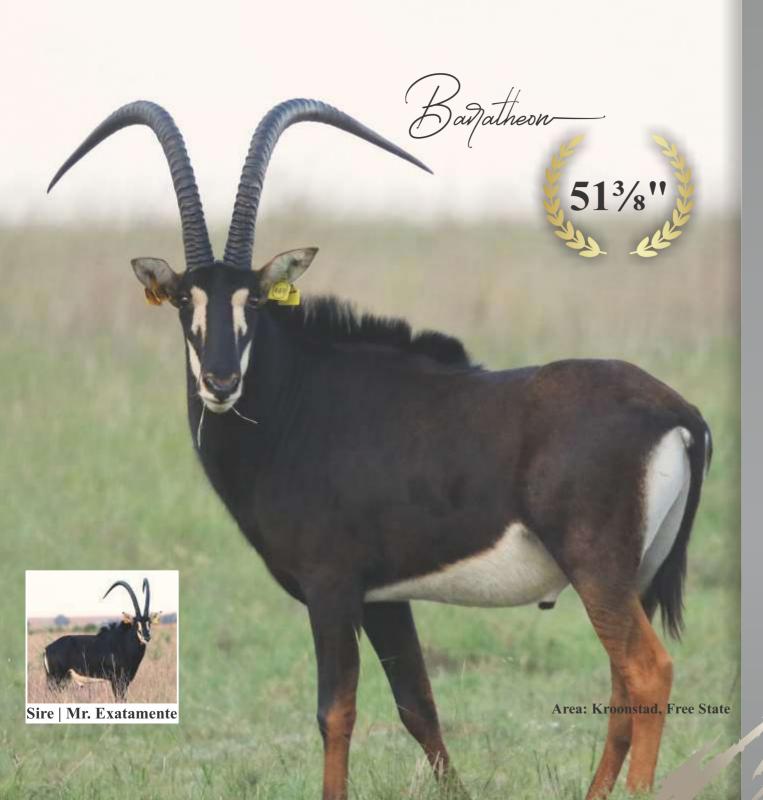

| <b>LOT 27</b> |       |
|---------------|-------|
| Male          | TOTAL |
| 1             | 4     |
| Female        |       |
| ı             | 1     |

Sable bull

Name Baratheon Tag Yellow 469 DOB (age) 03/12/2014

Age at auction 5Y | 1M

**Microchip** 991001002374641

Bloodline 70% Zambian 15% Southern

Mito Namibia, Botswana, RSA,

Zimbabwe

**DNA available** Yes

**Testes circumference** 23.5cm

Sire Mr. Exatamente (48")

**Dam** 17 (30")

**NOTES** Son of Mr. Exatamente. Great

growing potential | "Go wide"

#### **Date measured:** 05/11/2019

| Length | Base   | Tips   | Tip-Tip | Rings |
|--------|--------|--------|---------|-------|
| LEFT   | LEFT   | LEFT   |         | LEFT  |
| 50%"   | 101/8" | 154/8" | 401/8"  | 38    |
| RIGHT  | RIGHT  | RIGHT  |         | RIGHT |
| 513/8" | 101/8" | 151/8" |         | 39    |

| <b>LOT 28</b> |       |
|---------------|-------|
| Male          | TOTAL |
| 1             | 4     |
| Female        |       |
| -             |       |
|               |       |

Sable bull

Name Havannah
Tag Yellow D2
DOB (age) 17/03/2011