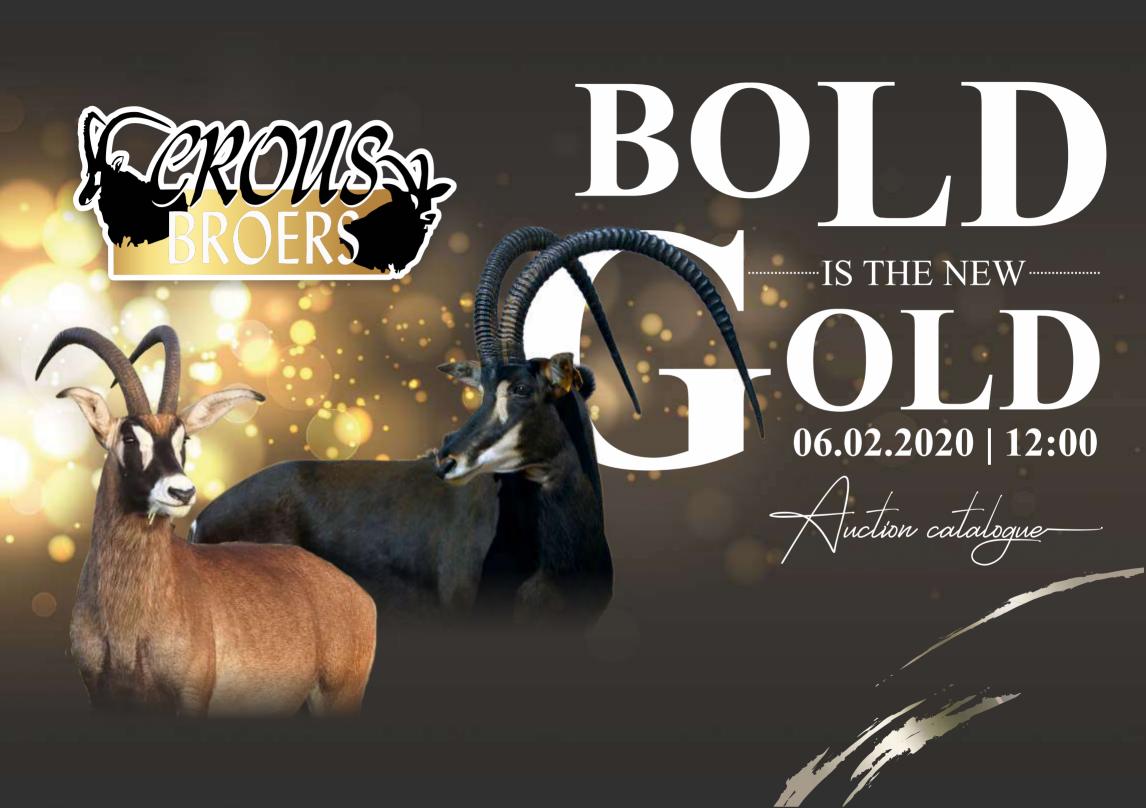

#### IT IS OUR ABSOLUTE PLEASURE TO WELCOME YOU TO THE CROUS BROERS WILDLIFE AUCTION!

We are honored to have you as our guest and hope that you will enjoy a fantastic day with us. We are extremely proud of the selection of animals on auction today. Our journey as wildlife ranchers started in 2002 with the purchase of our first sables from Thaba Tholo.

For the past 18 years, we have expanded and enhanced our breeding program by adding more species such as roan, wildebeest (blue, gold, king and golden king), impala, nyala, lechwe, rhino, lion, buffalo, springbok and oryx. Farming currently spans over 12,500ha and extends across the Free State and Limpopo. In recognition of our outstanding breeding program, Crous Broers were awarded the prestigious award of WRSA Wildlife Breeder, 2014.

Over the last few years, we have bred no less than 10 sable bulls with horn length of 50"+ and 4 roan bulls with horn length of 33"+. To our knowledge, we own the current SA record holder Roan bull, Redbull, who measured 35%" on 5 November 2019 at the age of 7 years and 8 months. Today we are proudly presenting Redbull genetics for sale.

We are equally proud of our sable bull Fidel Castro, with his 95% Zambian bloodline and horn measurements of 53" as well as tip-tip of 262/8". On auction today we also offer 3 lots of sable females in calf to Fidel Castro. In total, our auction offers 8 sable bulls over 50", 8 roan bulls over 29" and 1 roan bull of 352/8" together with a superb selection of golden wildebeest bulls, buffalo bulls, impala, oryx, rhino and some fantastic hunting packages.