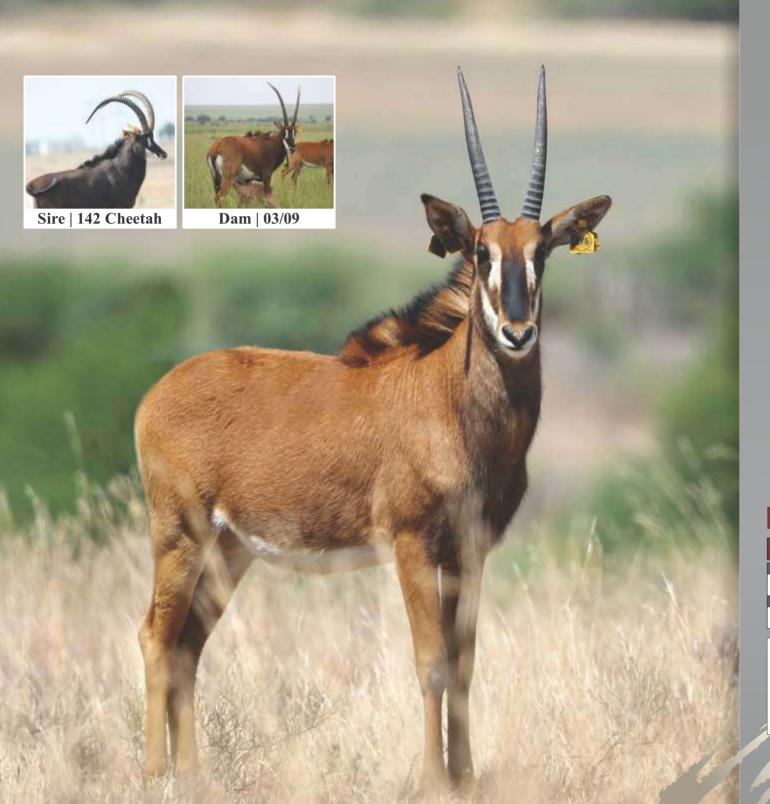

-----|
| Male    | TOTAL |
| -       |       |
| Female  |       |
| 1       |       |
|         |       |



## **LOT 39A**

Sable female—

 Tag
 Yellow 860

 DOB (age)
 09/12/2017

 Age at auction
 2Y | 4M

**DNA** available Yes

**Running with** 142 Cheetah (50<sup>4</sup>/<sub>8</sub>")

**Sire** 142 Cheetah (50%")

**Dam** 402 (30<sup>2</sup>/<sub>8</sub>")

Area Kroonstad, Free State

## **Date measured:** 14/10/2019

| Length | Tips   | Tip-Tip | Rings |
|--------|--------|---------|-------|
| LEFT   | LEFT   |         | LEFT  |
| 182/8" | 105/8" | 92/8"   | 10    |
| RIGHT  | RIGHT  |         | RIGHT |
| 175/8" | 101/8" |         | 10    |



| LOT 39A |       |
|---------|-------|
| Male    | TOTAL |
| _       |       |
| Female  |       |
| 1       | 1     |
|         |       |



# **LOT 39B**

Sable female—

Tag Yellow 876
DOB (age) 19/02/2018
Age at auction 1Y | 10M

**DNA** available Yes

**Running with** 142 Cheetah (50\%")

**Sire** 142 Cheetah (50<sup>4</sup>/<sub>8</sub>") **Dam** 03/09 (35%")

Area Kroonstad, Free State

**NOTES** Nike line heifer.

## **Date measured:** 14/10/2019

| Length | Tips   | Tip-Tip | Rings |
|--------|--------|---------|-------|
| LEFT   | LEFT   |         | LEFT  |
| 15%"   | 10%"   | 75/8"   | 8     |
| RIGHT  | RIGHT  |         | RIGHT |
| 157/8" | 104/8" |         | 8     |



| LOT 39B |       |
|---------|-------|
| Male    | TOTAL |
| _       | _     |
| Female  | 1     |
| 1       |       |
|         |       |



Sable bull

Name Batista

**Tag** Yellow 101 **DOB (age)** 17/02/2014

Date at auction 5Y | 10M

**Microchi