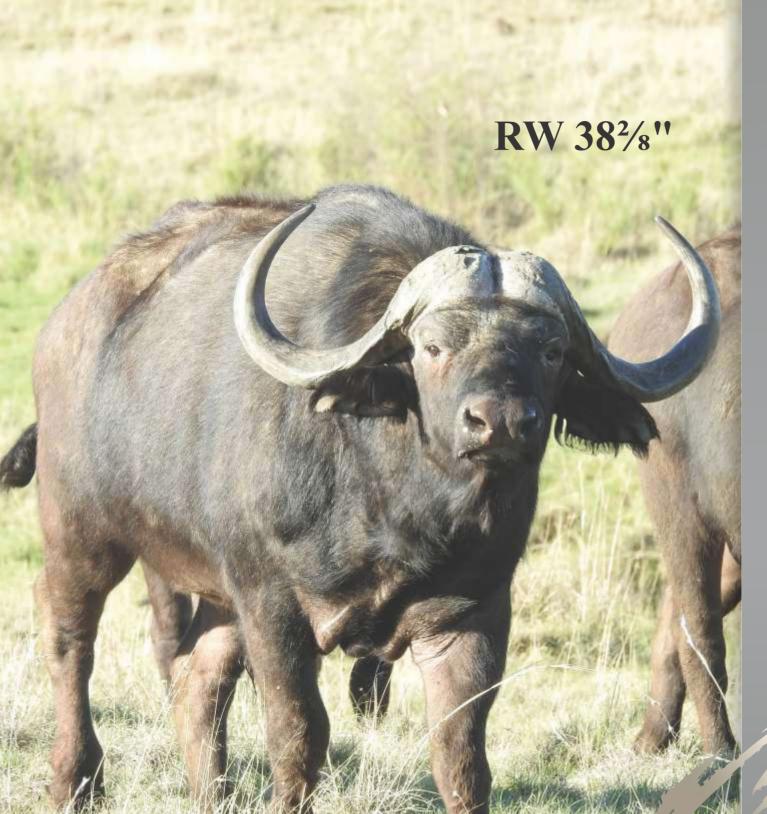

**Tag** 89

Kroonstad, Free State

Required tests are done (07/01/2020). **NOTES** 

| RW     | SCI |
|--------|-----|
|        |     |
| 382/8" | 109 |

| LOT 1  |       |
|--------|-------|
| Male   | TOTAL |
| 1      | 4     |
| Female |       |
| -      |       |
|        |       |