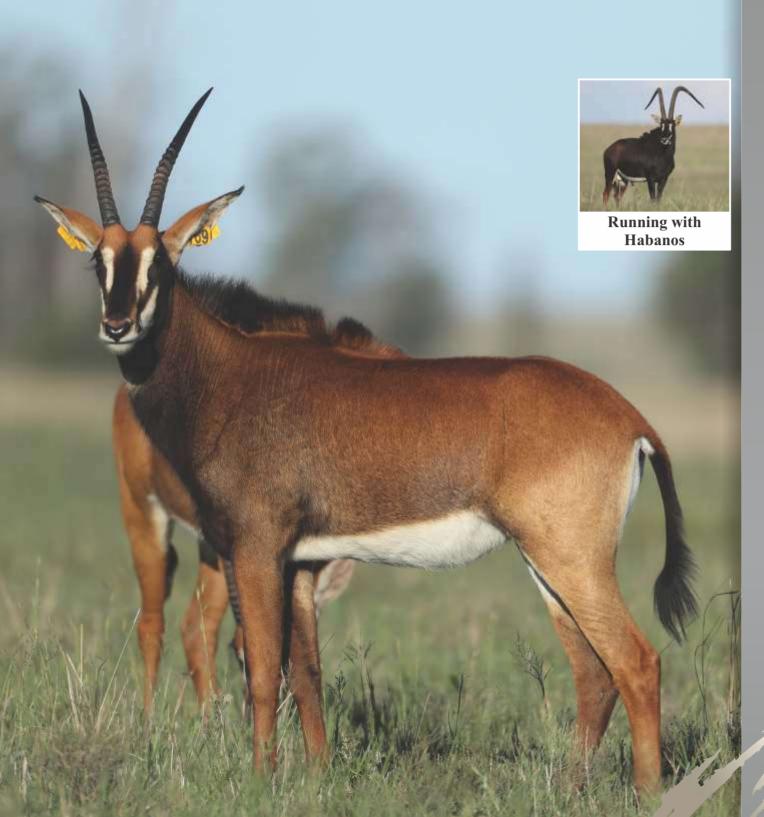

# LOT 5

Roan bulf

Name Ragnar

Tag Yellow 131

**DOB** (age) 30/06/2014

Age at auction 5Y | 6M

**Microchip** 4C4034473B

Bloodline East/Central Africa

**DNA available** Yes

**Testes circumference** 20cm

**Sire** G1 (27<sup>2</sup>/<sub>8</sub>")

**Dam** 71

Area Kroonstad, Free State

#### **Date measured:** 05/11/2019

| Length | Base   | Tips  | Tip-Tip | Rings |
|--------|--------|-------|---------|-------|
| LEFT   | LEFT   | LEFT  |         | LEFT  |
| 331/8" | 101/8" | 86/8" | 111/8"  | 33    |
| RIGHT  | RIGHT  | RIGHT |         | RIGHT |
| 337/8" | 101/8" | 86/8" |         | 33    |