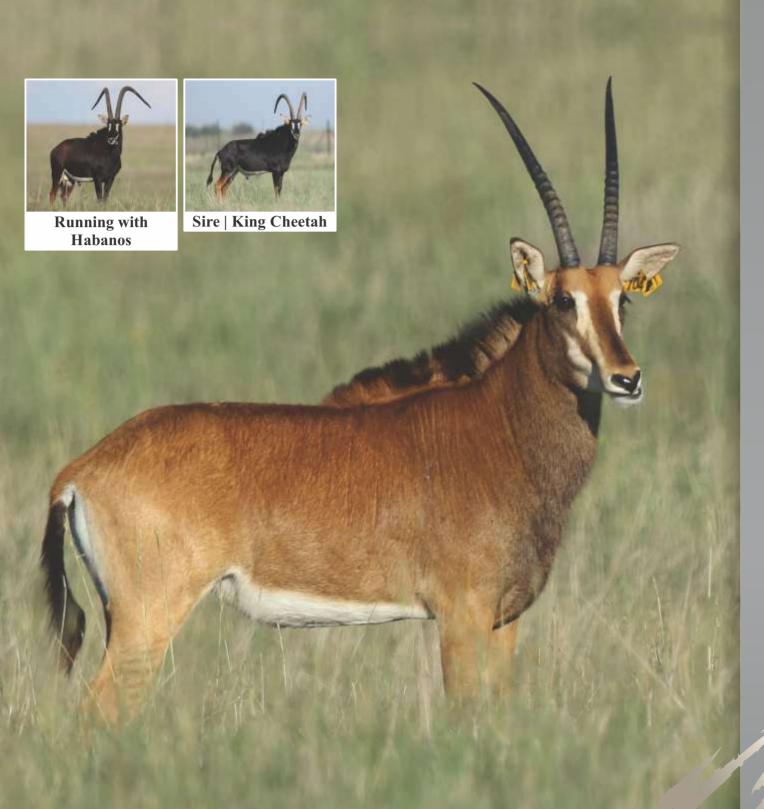

Sable bull

Name Jon Snow Tag 81 Yellow

DOB (age) 24/04/2013
Age at auction 6Y | 8M

**Microchip** 900250000664626

Bloodline 60% Zambian | 26% Southern

Mito Namibia, Botswana, RSA,

Zimbabwe

**DNA available** Yes

**Testes circumference** 23.75cm

Sire King Cheetah (51<sup>2</sup>/<sub>8</sub>")

**Dam** 4 (29<sup>4</sup>/<sub>8</sub>")

**NOTES** Promising young, big bodied

and well muscled bull. Like father like son | "Go wide"

#### **Date measured:** 05/11/2019

| Length | Base   | Tips   | Tip-Tip | Rings |
|--------|--------|--------|---------|-------|
| LEFT   | LEFT   | LEFT   |         | LEFT  |
| 511/8" | 102/8" | 124/8" | 32"     | 42    |
| RIGHT  | RIGHT  | RIGHT  |         | RIGHT |
| 505/8" | 9%"    | 12"    |         | 42    |

| <b>LOT 27</b> |       |
|---------------|-------|
| Male          | TOTAL |
| 1             | 4     |
| Female        |       |
| ı             | 1     |

Sable bull

Name Baratheon Tag Yellow 469 DOB (age) 03/12/2014