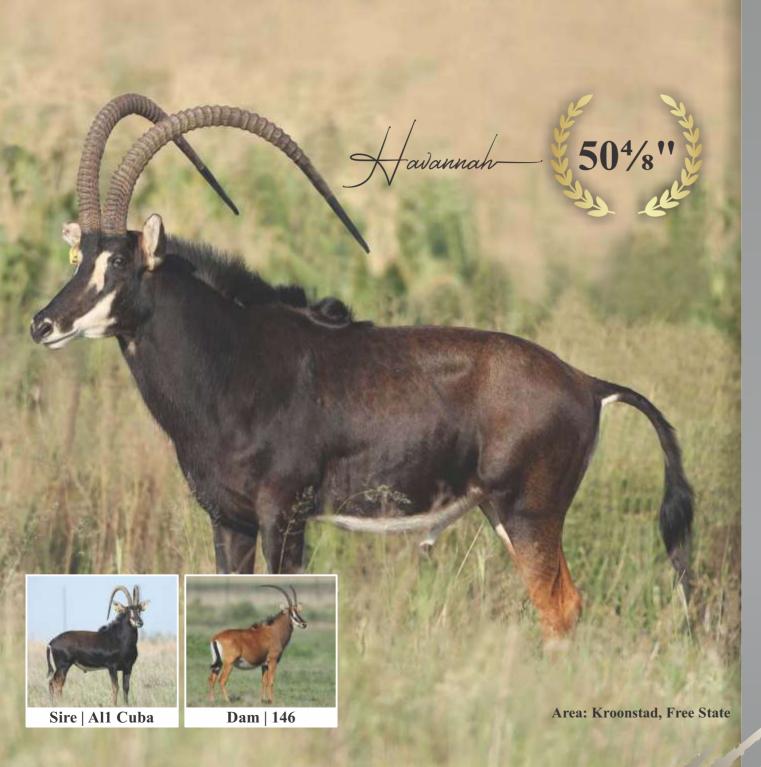

| <b>LOT 28</b> |       |
|---------------|-------|
| Male          | TOTAL |
| 1             | 4     |
| Female        |       |
| -             |       |
|               |       |

Sable bull

Name Havannah
Tag Yellow D2
DOB (age) 17/03/2011

Age at auction 8Y | 9M

**Microchip** 991001002374643 **Bloodline** 92% Zambian

Mito Namibia, Botswana, RSA,

Zimbabwe

**DNA** available Yes

**Testes circumference** 24cm

**Sire** All Cuba (44") **Dam** 146 (30")

**NOTES** From Western Zambian line

(Cuba). Well balanced and big bodied. Proven breeding bull.

#### **Date measured:** 05/11/2019

| Length | Base  | Tips   | Tip-Tip | Rings |
|--------|-------|--------|---------|-------|
| LEFT   | LEFT  | LEFT   |         | LEFT  |
| 504/8" | 96/8" | 122/8" | 231/8"  | 43    |
| RIGHT  | RIGHT | RIGHT  |         | RIGHT |
| 502/8" | 92/8" | 122/8" |         | 44    |

| <b>LOT 29</b> |       |
|---------------|-------|
| Male          | TOTAL |
| 1             |       |
| Female        |       |
| _             |       |
|               |       |

3