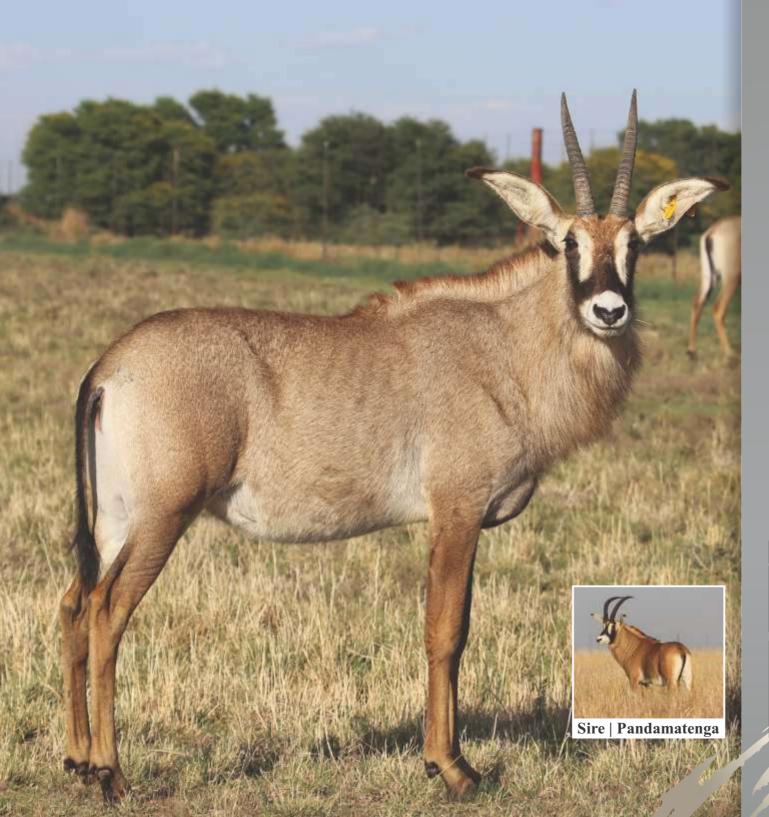

Microchip 945000001721896 **Bloodline** South Western Africa

Running with Drogo (342/8")

Pandamatenga (29")

Orange 62 Dam

Kroonstad, Free State

NOTES Excellent cow!