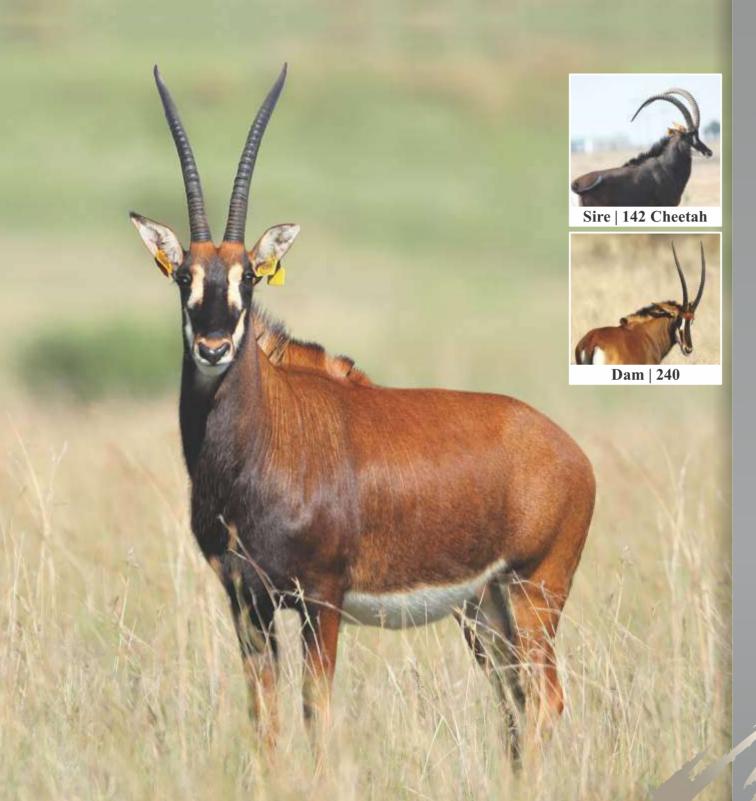

# LOT 33A

Sable female—

 Tag
 Yellow 458

 DOB (age)
 09/05/2014

 Age at auction
 5Y | 8M

**Bloodline** 69% Zambian | 25% Southern

**DNA** available Yes

Running with 142 Cheetah (50\(^4\)8")

**Sire** 142 Cheetah (50\%")

**Dam** 240 (30")

Area Kroonstad, Free State

#### **Date measured:** 14/10/2019

| Length | Tips    | Tip-Tip | Rings |
|--------|---------|---------|-------|
| LEFT   | LEFT    |         | LEFT  |
| 305/8" | 111//8" | 121/8"  | 28    |
| RIGHT  | RIGHT   |         | RIGHT |
| 302/8" | 11%"    |         | 27    |