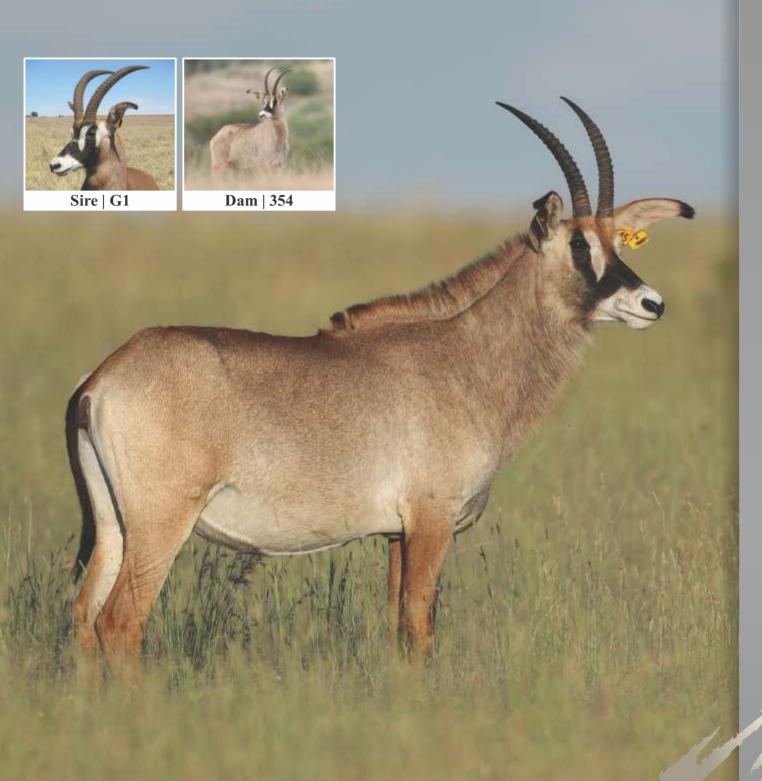

| LOT 23 |       |
|--------|-------|
| Male   | TOTAL |
| -      |       |
| Female |       |
| 1      | _     |
|        |       |

LOT 24

Poan female

**Tag** Yellow 145 | Brown 145

DOB (age) 09/04/2015 Age at auction 4Y | 9M

Microchip 945000001611736 **Bloodline** South Western Africa

DNA available Yes

Runnig with Redbull (35%")

**Sire** G1 (27½") **Dam** 354

Area Kroonstad, Free State

| Length | Tips  | Tip-Tip | Rings |
|--------|-------|---------|-------|
| LEFT   | LEFT  |         | LEFT  |
| 203/8" | 63/8" | 95/8"   | 23    |
| RIGHT  | RIGHT |         | RIGHT |
| 20"    | 62/8" |         | 23    |