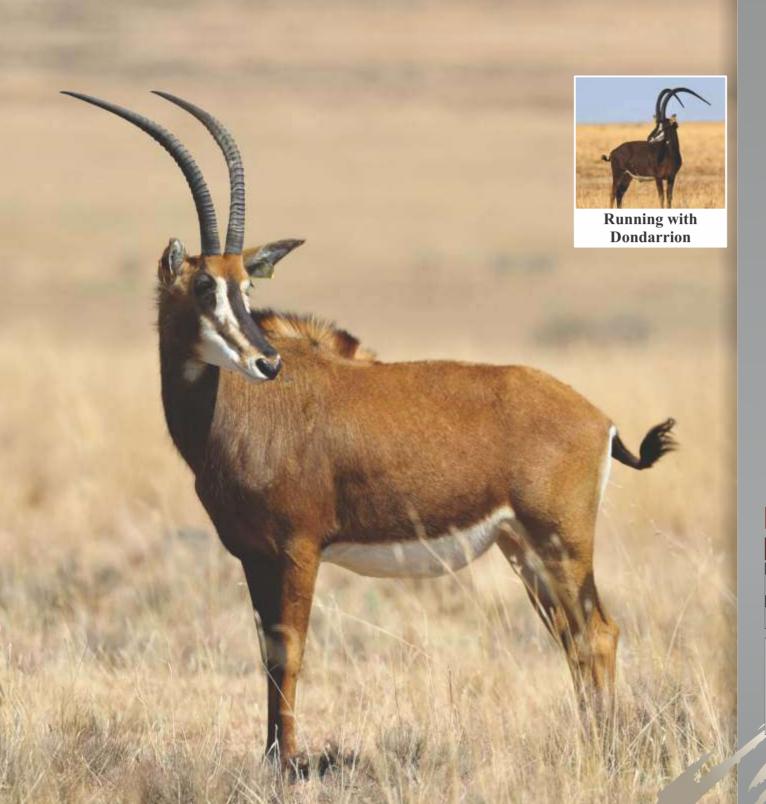

### **LOT 44A**

Sable female—

**Tag** Yellow 407 **DOB (age)** 20/12/2013

Age at auction 6Y DNA available Yes

**Running with** Dondarrion (50")

**Sire** 71 Remus **Dam** 4 (28")

Area Kroonstad, Free State

**NOTES** Perfect shape, length and

width.

### **Date measured:** 15/10/2019

| Length | Tips  | Tip-Tip | Rings |
|--------|-------|---------|-------|
| LEFT   | LEFT  |         | LEFT  |
| 28%"   | 87/8" | 131/8"  | 25    |
| RIGHT  | RIGHT |         | RIGHT |
| 292/8" | 87/8" |         | 27    |

| LOT 44A |       |  |
|---------|-------|--|
| Male    | TOTAL |  |
| -       |       |  |
| Female  | 1     |  |
| 1       | 1     |  |
|         |       |  |