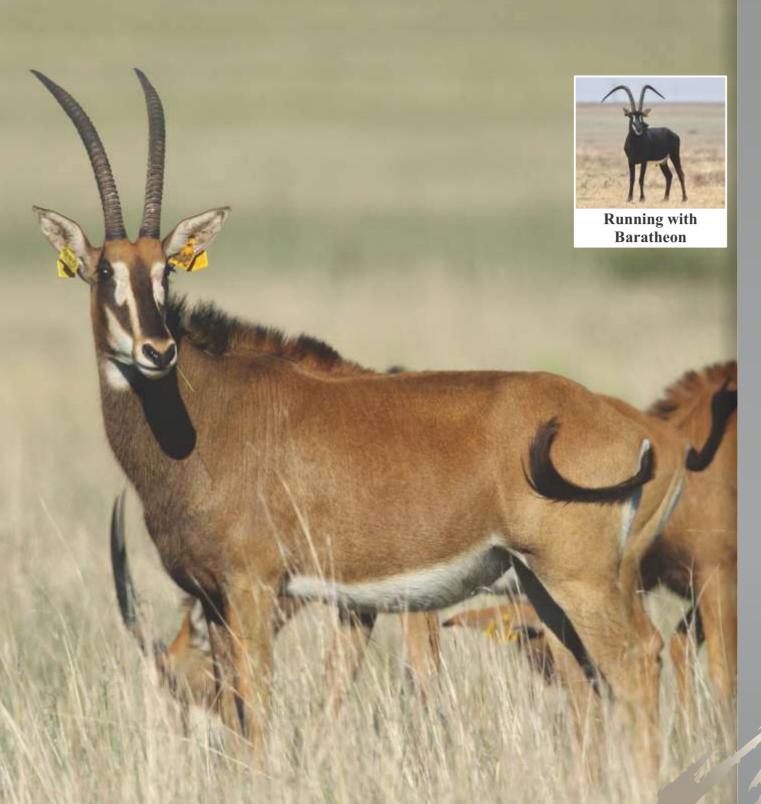

# LOT 6 - 8

**Running with** Redbull

Tag 82

DOB (age) 13/03/2012 711043567C Microchip

Bloodline East/Central Africa

**DNA** available

Testes circumference 22cm

Sire A1 (31%")

Dam 29

Available When certified in calf

NOTES First ever to acquire Redbull genetics.

Be part of the slogan: BOLD IS THE

**NEW GOLD!** 

\*See covering conditions

#### **Redbull | Date measured:** 05/11/2019

| Length | Base  | Tips  | Tip-Tip | Rings |
|--------|-------|-------|---------|-------|
| LEFT   | LEFT  | LEFT  |         | LEFT  |
| 35%"   | 92/8" | 8"    | 102/8"  | 43    |
| RIGHT  | RIGHT | RIGHT |         | RIGHT |
| 35"    | 92/8" | 65/8" |         | 44    |