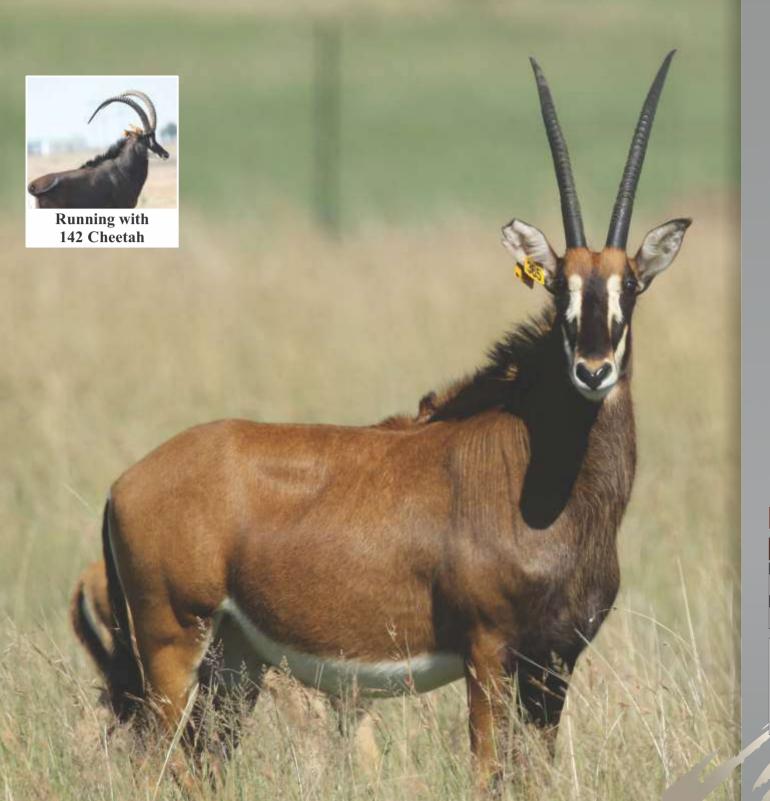

# LOT 33A

Sable female—

 Tag
 Yellow 458

 DOB (age)
 09/05/2014

 Age at auction
 5Y | 8M

**Bloodline** 69% Zambian | 25% Southern

**DNA** available Yes

Running with 142 Cheetah (50\(^4\)8")

**Sire** 142 Cheetah (50\%")

**Dam** 240 (30")

Area Kroonstad, Free State

#### **Date measured:** 14/10/2019

| Length | Tips    | Tip-Tip | Rings |
|--------|---------|---------|-------|
| LEFT   | LEFT    |         | LEFT  |
| 305/8" | 111//8" | 121/8"  | 28    |
| RIGHT  | RIGHT   |         | RIGHT |
| 302/8" | 11%"    |         | 27    |

| LOT 33A |       |
|---------|-------|
| Male    | TOTAL |
| _       |       |
| Female  | 1     |
| 1       |       |
|         |       |