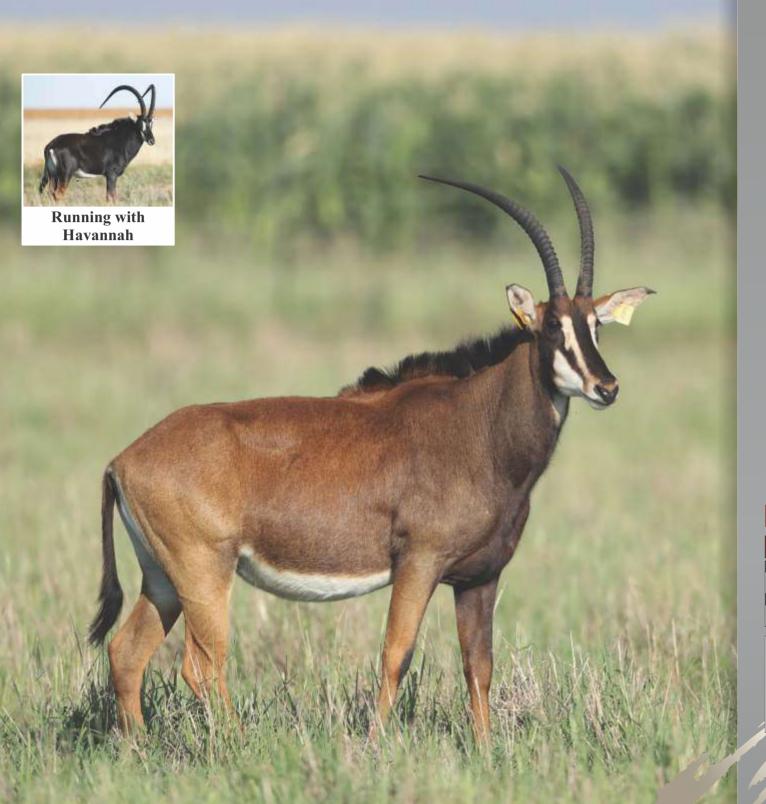

| <b>LOT 28</b> |       |
|---------------|-------|
| Male          | TOTAL |
| 1             | 4     |
| Female        |       |
| -             |       |
|               |       |

Sable bull

Name Havannah
Tag Yellow D2
DOB (age) 17/03/2011

Age at auction 8Y | 9M

**Microchip** 991001002374643 **Bloodline** 92% Zambian

Mito Namibia, Botswana, RSA,

Zimbabwe

**DNA** available Yes

**Testes circumference** 24cm

**Sire** All Cuba (44") **Dam** 146 (30")

**NOTES** From Western Zambian line

(Cuba). Well balanced and big bodied. Proven breeding bull.

#### **Date measured:** 05/11/2019

| Length | Base  | Tips   | Tip-Tip | Rings |
|--------|-------|--------|---------|-------|
| LEFT   | LEFT  | LEFT   |         | LEFT  |
| 504/8" | 96/8" | 122/8" | 231/8"  | 43    |
| RIGHT  | RIGHT | RIGHT  |         | RIGHT |
| 502/8" | 92/8" | 122/8" |         | 44    |