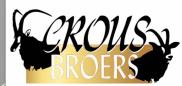

### **LOT 44A**

Sable female—

**Tag** Yellow 407 **DOB (age)** 20/12/2013

Age at auction 6Y DNA available Yes

**Running with** Dondarrion (50")

**Sire** 71 Remus **Dam** 4 (28")

Area Kroonstad, Free State

**NOTES** Perfect shape, length and

width.

### **Date measured:** 15/10/2019

| Length | Tips  | Tip-Tip | Rings |
|--------|-------|---------|-------|
| LEFT   | LEFT  |         | LEFT  |
| 28%"   | 87/8" | 131/8"  | 25    |
| RIGHT  | RIGHT |         | RIGHT |
| 292/8" | 87/8" |         | 27    |

| LOT 44A |       |  |
|---------|-------|--|
| Male    | TOTAL |  |
| -       |       |  |
| Female  | 1     |  |
| 1       | 1     |  |
|         |       |  |