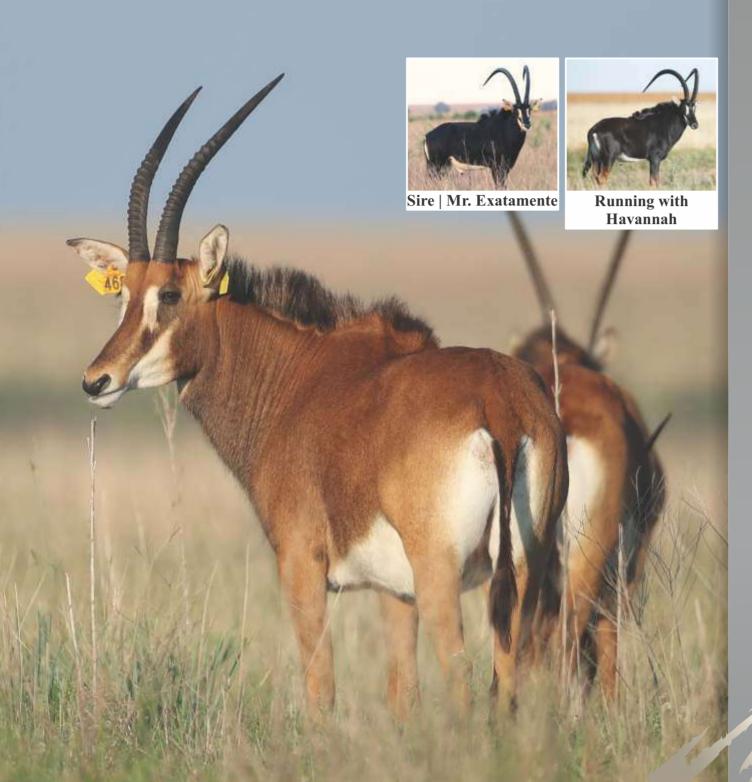

Sable bull

Name Jon Snow Tag 81 Yellow

DOB (age) 24/04/2013
Age at auction 6Y | 8M

**Microchip** 900250000664626

Bloodline 60% Zambian | 26% Southern

Mito Namibia, Botswana, RSA,

Zimbabwe

**DNA available** Yes

**Testes circumference** 23.75cm

Sire King Cheetah (51<sup>2</sup>/<sub>8</sub>")

**Dam** 4 (29<sup>4</sup>/<sub>8</sub>")

**NOTES** Promising young, big bodied

and well muscled bull. Like father like son | "Go wide"

#### **Date measured:** 05/11/2019

| Length | Base   | Tips   | Tip-Tip | Rings |
|--------|--------|--------|---------|-------|
| LEFT   | LEFT   | LEFT   |         | LEFT  |
| 511/8" | 102/8" | 124/8" | 32"     | 42    |
| RIGHT  | RIGHT  | RIGHT  |         | RIGHT |
| 505/8" | 9%"    | 12"    |         | 42    |

| <b>LOT 27</b> |       |
|---------------|-------|
| Male          | TOTAL |
| 1             | 4     |
| Female        |       |
| ı             | 1     |

Sable bull

Name Baratheon Tag Yellow 469 DOB (age) 03/12/2014