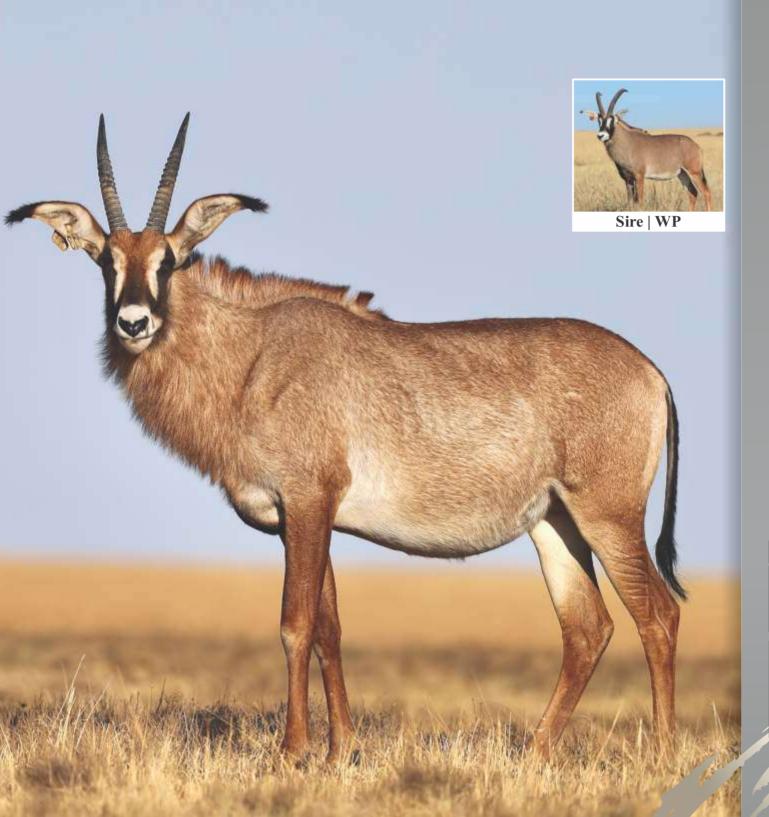

# 337/8" Sire | G1 Dam | 71

# LOT 5

Roan bulf

Name Ragnar

Tag Yellow 131

**DOB** (age) 30/06/2014

Age at auction 5Y | 6M

**Microchip** 4C4034473B

Bloodline East/Central Africa

**DNA available** Yes

**Testes circumference** 20cm

**Sire** G1 (27<sup>2</sup>/<sub>8</sub>")

**Dam** 71

Area Kroonstad, Free State

#### **Date measured:** 05/11/2019

| Length | Base   | Tips  | Tip-Tip | Rings |
|--------|--------|-------|---------|-------|
| LEFT   | LEFT   | LEFT  |         | LEFT  |
| 331/8" | 101/8" | 86/8" | 111/8"  | 33    |
| RIGHT  | RIGHT  | RIGHT |         | RIGHT |
| 337/8" | 101/8" | 86/8" |         | 33    |