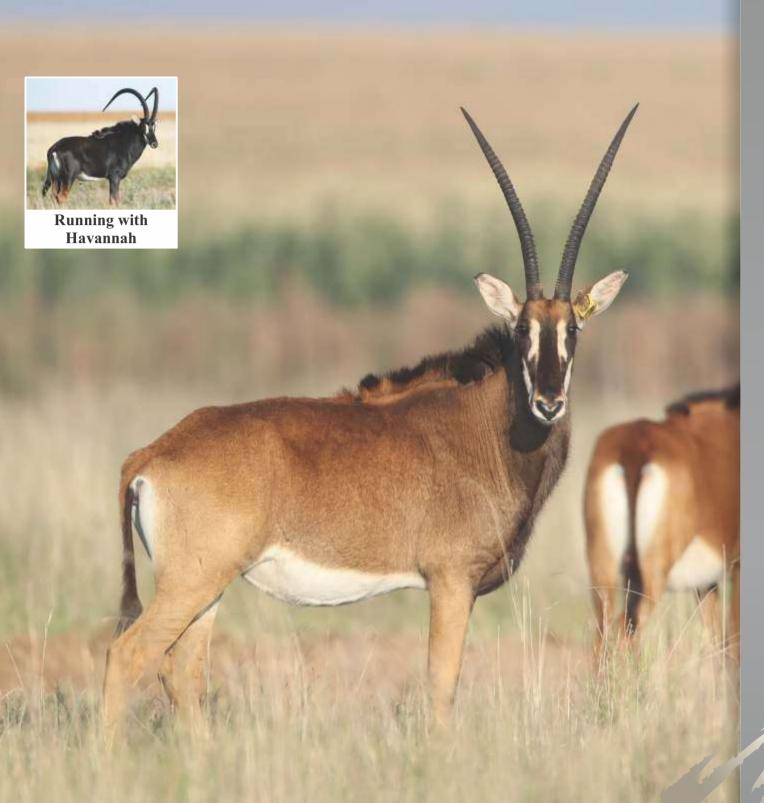

| <b>LOT 28</b> |       |
|---------------|-------|
| Male          | TOTAL |
| 1             | 4     |
| Female        |       |
| -             |       |
|               |       |

Sable bull

Name Havannah
Tag Yellow D2
DOB (age) 17/03/2011

Age at auction 8Y | 9M

**Microchip** 991001002374643 **Bloodline** 92% Zambian

Mito Namibia, Botswana, RSA,

Zimbabwe

**DNA** available Yes

**Testes circumference** 24cm

**Sire** All Cuba (44") **Dam** 146 (30")

**NOTES** From Western Zambian line

(Cuba). Well balanced and big bodied. Proven breeding bull.

#### **Date measured:** 05/11/2019

| Length | Base  | Tips   | Tip-Tip | Rings |
|--------|-------|--------|---------|-------|
| LEFT   | LEFT  | LEFT   |         | LEFT  |
| 504/8" | 96/8" | 122/8" | 231/8"  | 43    |
| RIGHT  | RIGHT | RIGHT  |         | RIGHT |
| 502/8" | 92/8" | 122/8" |         | 44    |