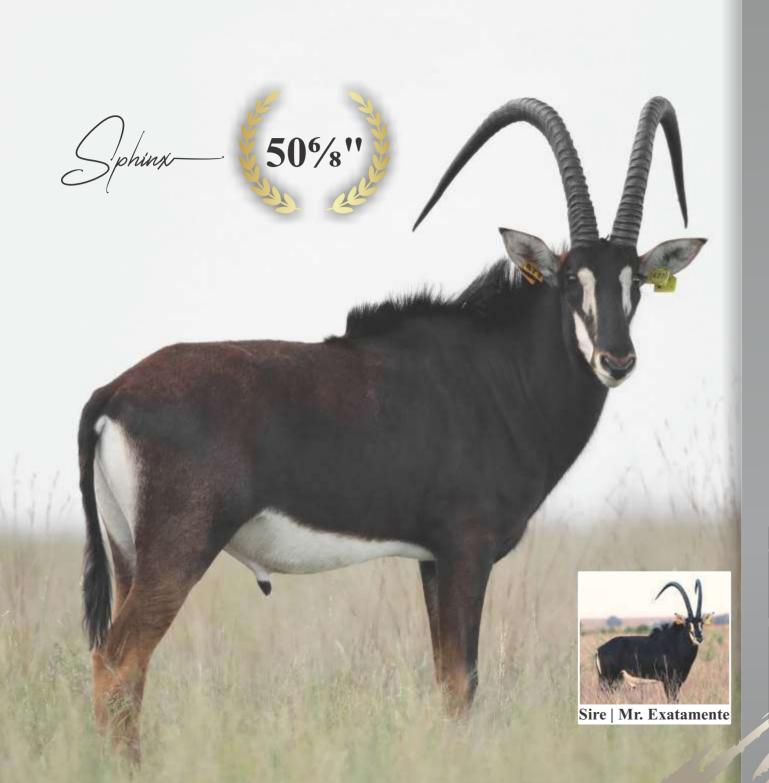

# LOT 5

Roan bulf

Name Ragnar

Tag Yellow 131

**DOB** (age) 30/06/2014

Age at auction 5Y | 6M

**Microchip** 4C4034473B

Bloodline East/Central Africa

**DNA available** Yes

**Testes circumference** 20cm

**Sire** G1 (27<sup>2</sup>/<sub>8</sub>")

**Dam** 71

Area Kroonstad, Free State

#### **Date measured:** 05/11/2019

| Length | Base   | Tips  | Tip-Tip | Rings |
|--------|--------|-------|---------|-------|
| LEFT   | LEFT   | LEFT  |         | LEFT  |
| 331/8" | 101/8" | 86/8" | 111/8"  | 33    |
| RIGHT  | RIGHT  | RIGHT |         | RIGHT |
| 337/8" | 101/8" | 86/8" |         | 33    |