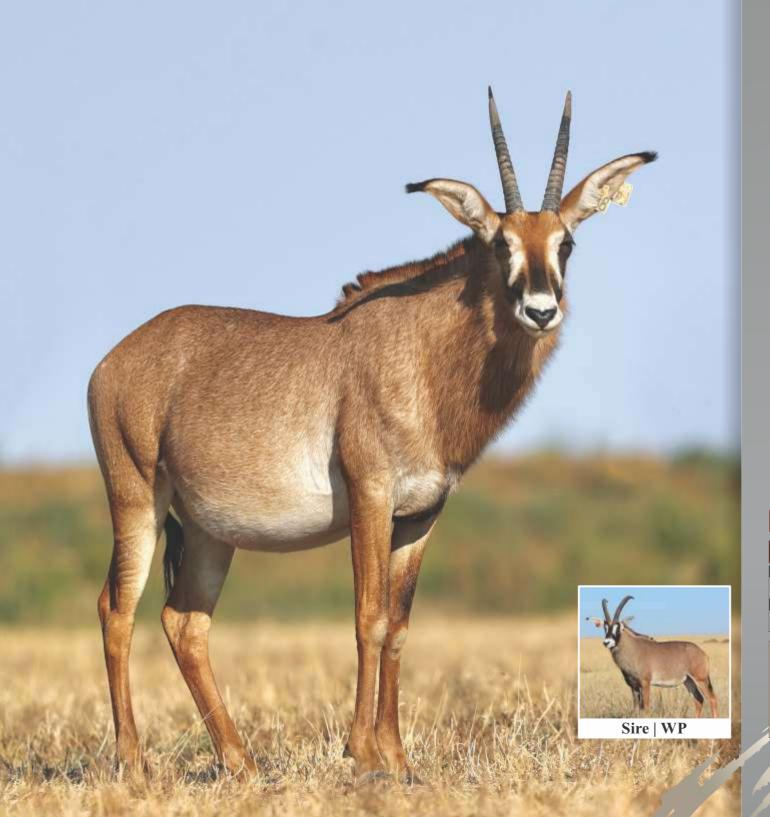

# 337/8" Sire | G1 Dam | 71

# LOT 5

Roan bulf

Name Ragnar

Tag Yellow 131

**DOB** (age) 30/06/2014

Age at auction 5Y | 6M

**Microchip** 4C4034473B

Bloodline East/Central Africa

**DNA available** Yes

**Testes circumference** 20cm

**Sire** G1 (27<sup>2</sup>/<sub>8</sub>")

**Dam** 71

Area Kroonstad, Free State