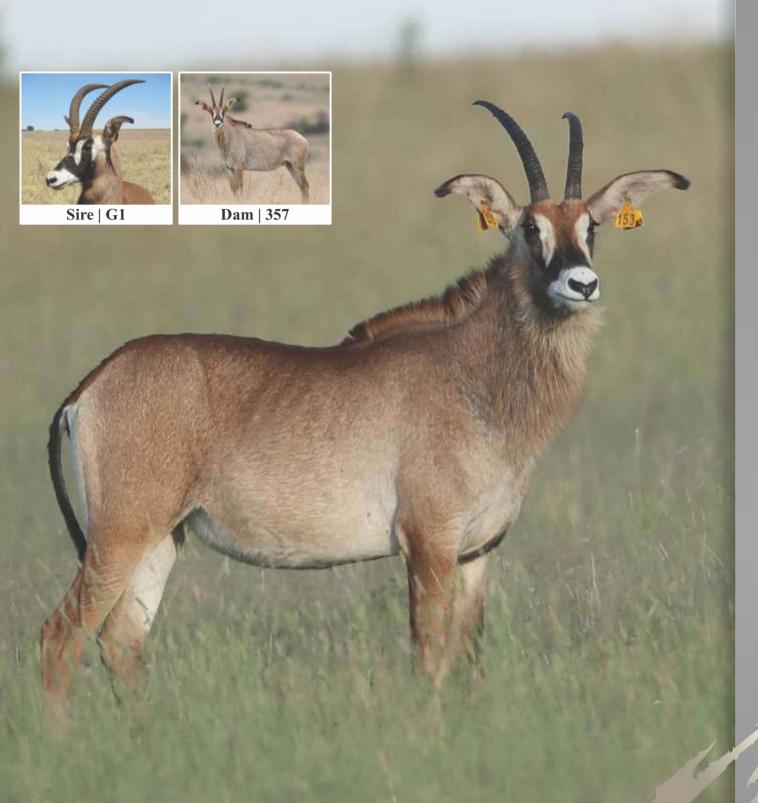

# LOT 14D

Poan female—

 Tag
 Yellow 153

 DOB (age)
 24/04/2015

 Age at auction
 4Y | 8M

Microchip 945000001621479
Bloodline South Western Africa

**DNA available** Yes

Running with Redbull (most likely the

biggest roan bull in SA)

Sire G1 (27<sup>2</sup>/<sub>8</sub>") Dam 357

Area Kroonstad, Free State