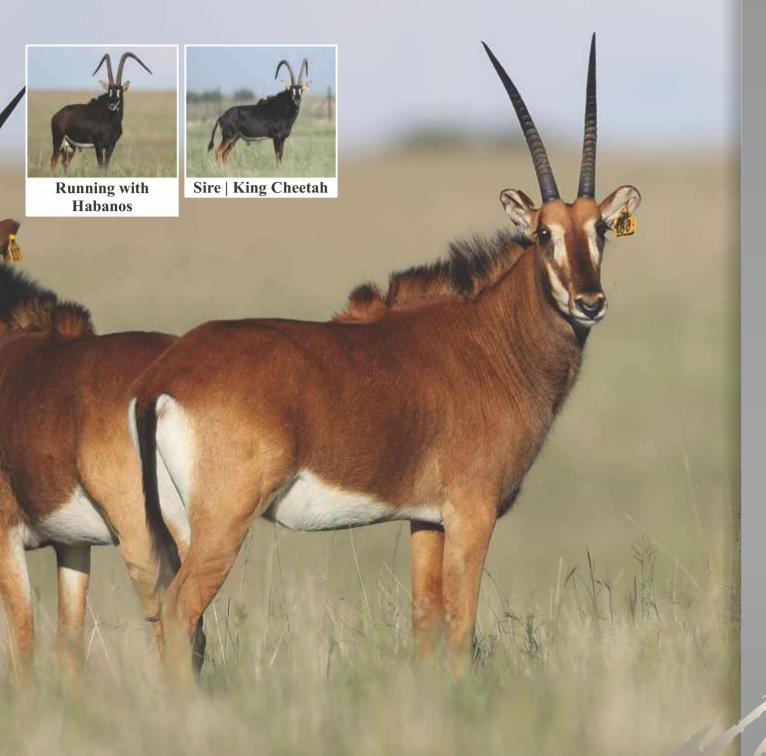

Sable bull

Name Jon Snow Tag 81 Yellow

DOB (age) 24/04/2013
Age at auction 6Y | 8M

**Microchip** 900250000664626

Bloodline 60% Zambian | 26% Southern

Mito Namibia, Botswana, RSA,

Zimbabwe

**DNA available** Yes

**Testes circumference** 23.75cm

Sire King Cheetah (51<sup>2</sup>/<sub>8</sub>")

**Dam** 4 (29<sup>4</sup>/<sub>8</sub>")

**NOTES** Promising young, big bodied

and well muscled bull. Like father like son | "Go wide"

#### **Date measured:** 05/11/2019

| Length | Base   | Tips   | Tip-Tip | Rings |
|--------|--------|--------|---------|-------|
| LEFT   | LEFT   | LEFT   |         | LEFT  |
| 511/8" | 102/8" | 124/8" | 32"     | 42    |
| RIGHT  | RIGHT  | RIGHT  |         | RIGHT |
| 505/8" | 9%"    | 12"    |         | 42    |

| <b>LOT 27</b> |       |
|---------------|-------|
| Male          | TOTAL |
| 1             | 4     |
| Female        |       |
| ı             | 1     |

Sable bull

Name Baratheon Tag Yellow 469 DOB (age) 03/12/2014