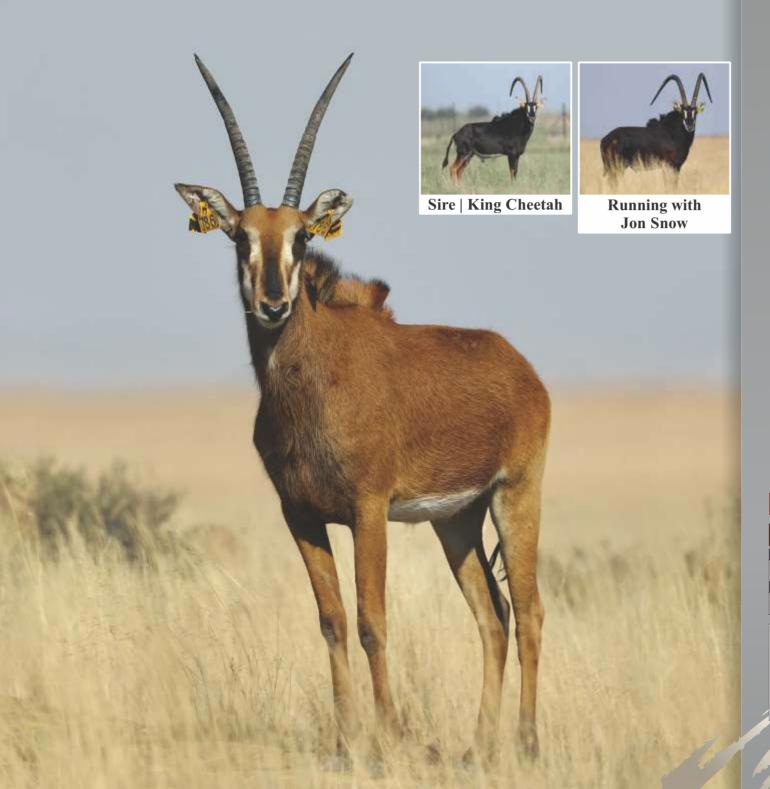

# LOT 5

Roan bulf

Name Ragnar

Tag Yellow 131

**DOB** (age) 30/06/2014

Age at auction 5Y | 6M

**Microchip** 4C4034473B

Bloodline East/Central Africa

**DNA available** Yes

**Testes circumference** 20cm

**Sire** G1 (27<sup>2</sup>/<sub>8</sub>")

**Dam** 71

Area Kroonstad, Free State

#### **Date measured:** 05/11/2019

| Length | Base   | Tips  | Tip-Tip | Rings |
|--------|--------|-------|---------|-------|
| LEFT   | LEFT   | LEFT  |         | LEFT  |
| 331/8" | 101/8" | 86/8" | 111/8"  | 33    |
| RIGHT  | RIGHT  | RIGHT |         | RIGHT |
| 337/8" | 101/8" | 86/8" |         | 33    |