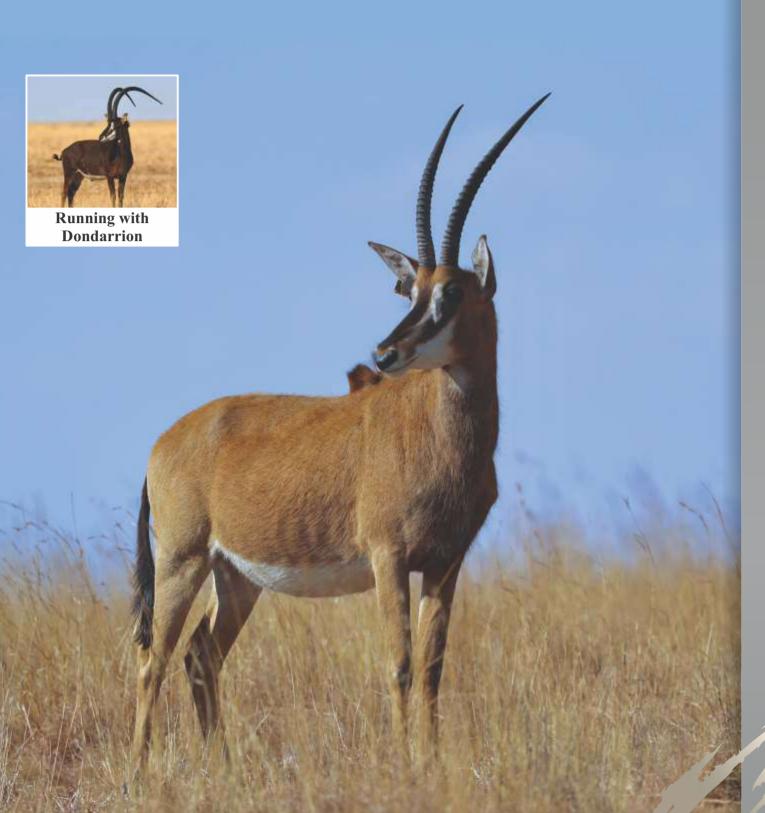

## **LOT 43**

Sable bull

Name Dondarrion Tag Yellow 44 DOB (age) 20/12/2012

Age at auction 7Y

**Microchip** 900250000664628

**Bloodline** 11% Eastern | 57% Zambian

25% Southern

Mito Namibia, Botswana, RSA,

Zimbabwe

**DNA** available Yes

**Testes circumference** 25.5cm

**Sire** 63 Bob (49") **Dam** 167 (28")

**NOTES** Out of 335 cow line.

### **Date measured:** 05/11/2019

| Length | Base   | Tips   | Tip-Tip | Rings |
|--------|--------|--------|---------|-------|
| LEFT   | LEFT   | LEFT   |         | LEFT  |
| 50"    | 101/8" | 113/8" | 222/8"  | 49    |
| RIGHT  | RIGHT  | RIGHT  |         | RIGHT |
| 492/8" | 10"    | 122/8" |         | 48    |

| LOT 43 |       |
|--------|-------|
| Male   | TOTAL |
| 1      | 4     |
| Female |       |
| -      |       |