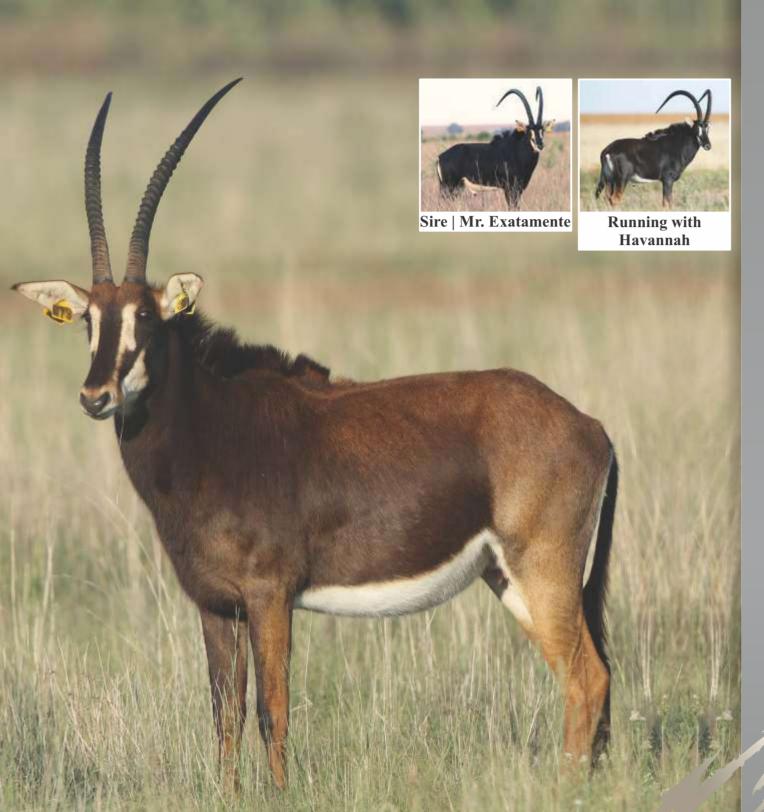

| <b>LOT 28</b> |       |
|---------------|-------|
| Male          | TOTAL |
| 1             | 4     |
| Female        |       |
| -             |       |
|               |       |

Sable bull

Name Havannah
Tag Yellow D2
DOB (age) 17/03/2011

Age at auction 8Y | 9M

**Microchip** 991001002374643 **Bloodline** 92% Zambian

Mito Namibia, Botswana, RSA,

Zimbabwe

**DNA** available Yes

**Testes circumference** 24cm

**Sire** All Cuba (44") **Dam** 146 (30")

**NOTES** From Western Zambian line

(Cuba). Well balanced and big bodied. Proven breeding bull.

#### **Date measured:** 05/11/2019

| Length | Base  | Tips   | Tip-Tip | Rings |
|--------|-------|--------|---------|-------|
| LEFT   | LEFT  | LEFT   |         | LEFT  |
| 504/8" | 96/8" | 122/8" | 231/8"  | 43    |
| RIGHT  | RIGHT | RIGHT  |         | RIGHT |
| 502/8" | 92/8" | 122/8" |         | 44    |