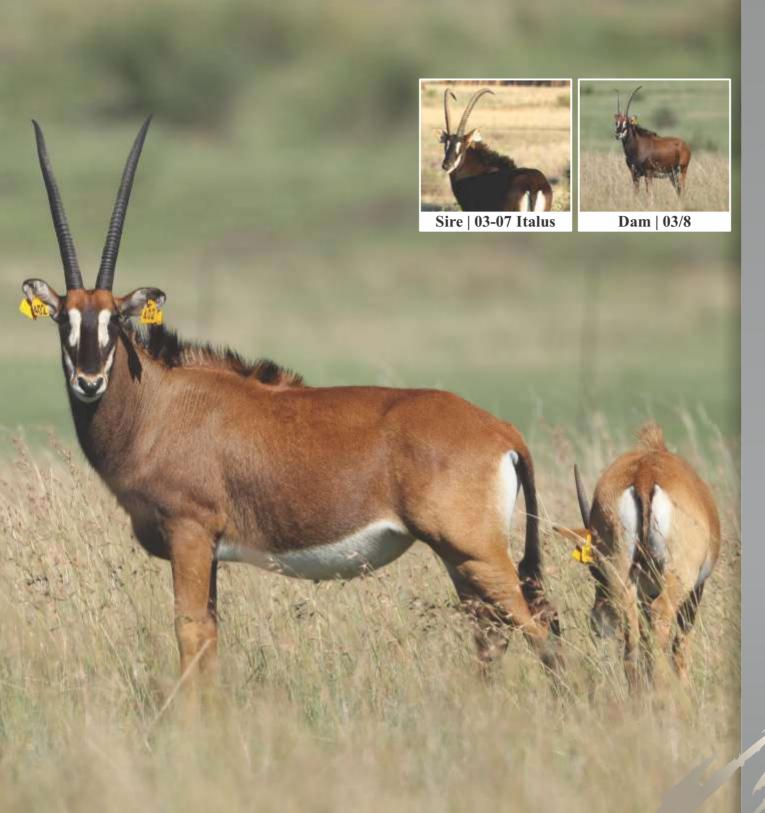

**DNA** available Yes

**Running with** 142 Cheetah (50<sup>4</sup>/<sub>8</sub>")

In calf Yes

**Sire** 03-07 Italus (42") **Dam** 03/8 (31<sup>4</sup>/<sub>8</sub>")

Kroonstad, Free State

Bull calf (1074) NOTES DOB: 12/10/2019