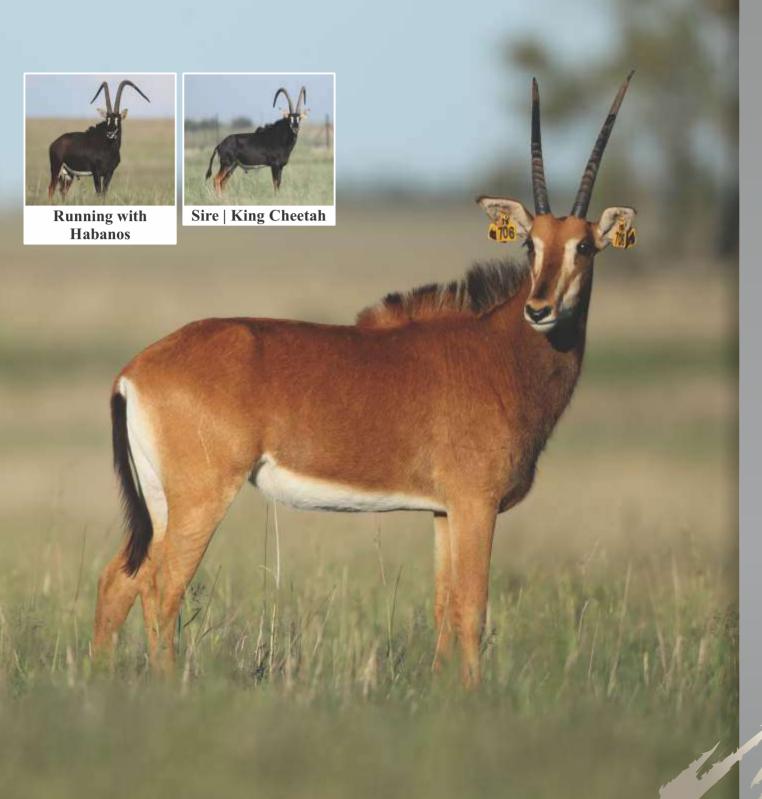

## **LOT 42**

Sable bull

Name Vulcano

Tag Yellow 420

**DOB (age)** 02/01/2014

Age at auction 6Y

**Microchip** 991001002374645

**Bloodline** 10% Eastern | 78% Zambian

Mito Wembere, Ugalla, Kizigo,

Tanzania

**DNA** available Yes

**Testes circumference** 24.5cm

Sire 76 Romulus (42")

**Dam** 211 (31<sup>1</sup>/<sub>8</sub>")

Area Kroonstad, Free State

**NOTES** Nike line | "Go wide"