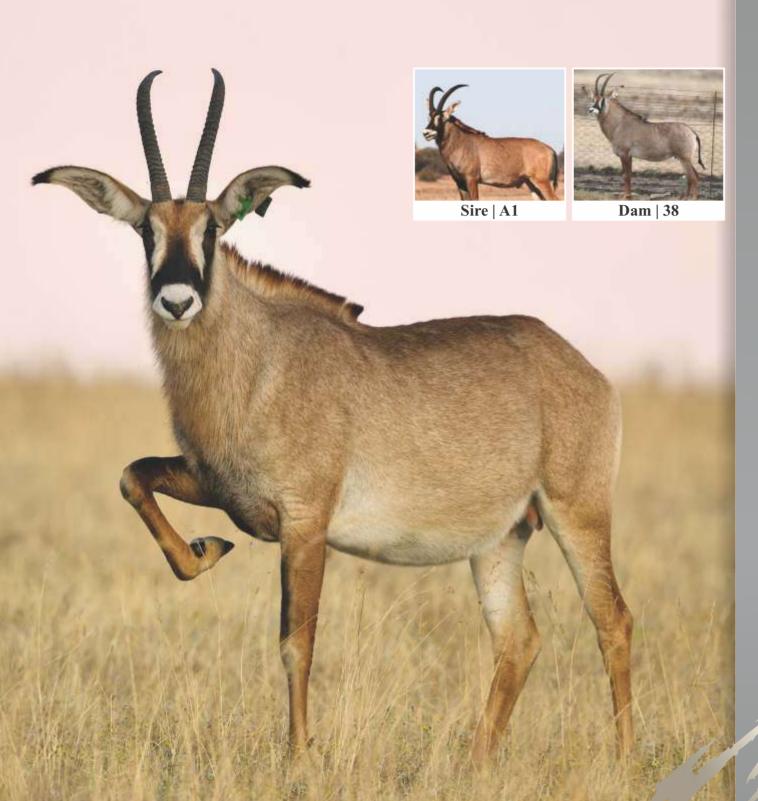

# LOT 5

Roan bulf

Name Ragnar

Tag Yellow 131

**DOB** (age) 30/06/2014

Age at auction 5Y | 6M

**Microchip** 4C4034473B

Bloodline East/Central Africa

**DNA available** Yes

**Testes circumference** 20cm

**Sire** G1 (27<sup>2</sup>/<sub>8</sub>")

**Dam** 71

Area Kroonstad, Free State

#### **Date measured:** 05/11/2019

| Length | Base   | Tips  | Tip-Tip | Rings |
|--------|--------|-------|---------|-------|
| LEFT   | LEFT   | LEFT  |         | LEFT  |
| 331/8" | 101/8" | 86/8" | 111/8"  | 33    |
| RIGHT  | RIGHT  | RIGHT |         | RIGHT |
| 337/8" | 101/8" | 86/8" |         | 33    |