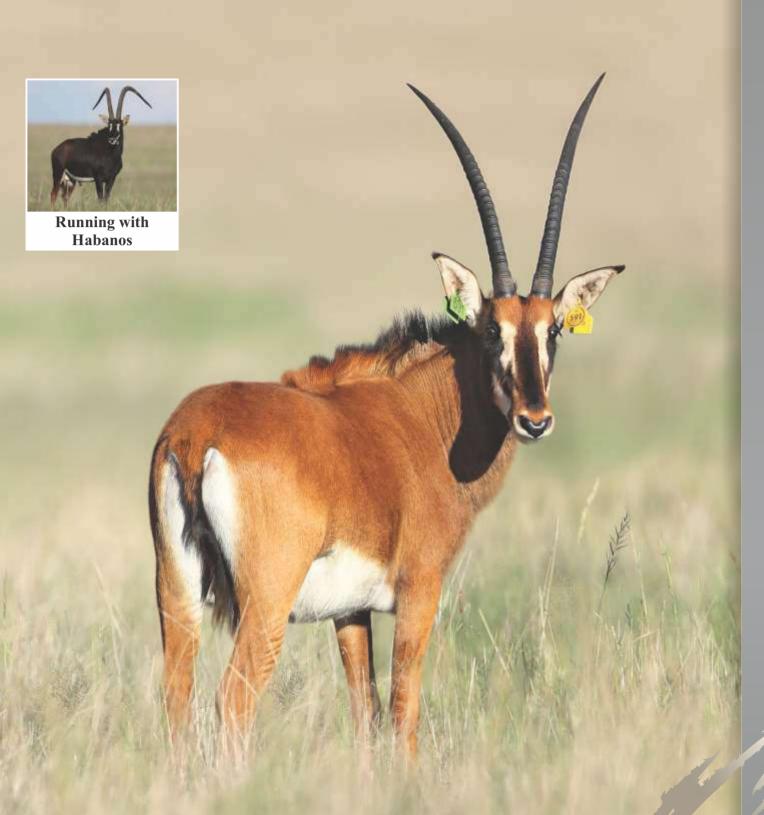

# LOT 6 - 8

**Running with** Redbull

Tag 82

DOB (age) 13/03/2012 711043567C Microchip

Bloodline East/Central Africa

**DNA** available

Testes circumference 22cm

Sire A1 (31%")

Dam 29

Available When certified in calf

NOTES First ever to acquire Redbull genetics.

Be part of the slogan: BOLD IS THE

**NEW GOLD!** 

\*See covering conditions

#### **Redbull | Date measured:** 05/11/2019

| Length | Base  | Tips  | Tip-Tip | Rings |
|--------|-------|-------|---------|-------|
| LEFT   | LEFT  | LEFT  |         | LEFT  |
| 35%"   | 92/8" | 8"    | 102/8"  | 43    |
| RIGHT  | RIGHT | RIGHT |         | RIGHT |
| 35"    | 92/8" | 65/8" |         | 44    |