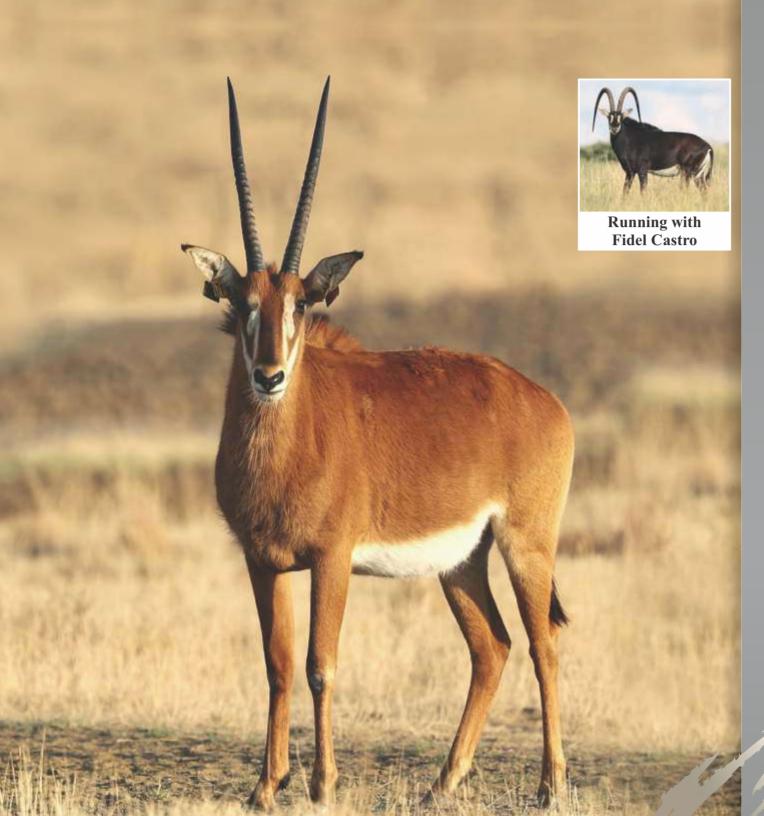

We are equally proud of our sable bull Fidel Castro, with his 95% Zambian bloodline and horn measurements of 53" as well as tip-tip of 262/8". On auction today we also offer 3 lots of sable females in calf to Fidel Castro. In total, our auction offers 8 sable bulls over 50", 8 roan bulls over 29" and 1 roan bull of 352/8" together with a superb selection of golden wildebeest bulls, buffalo bulls, impala, oryx, rhino and some fantastic hunting packages.