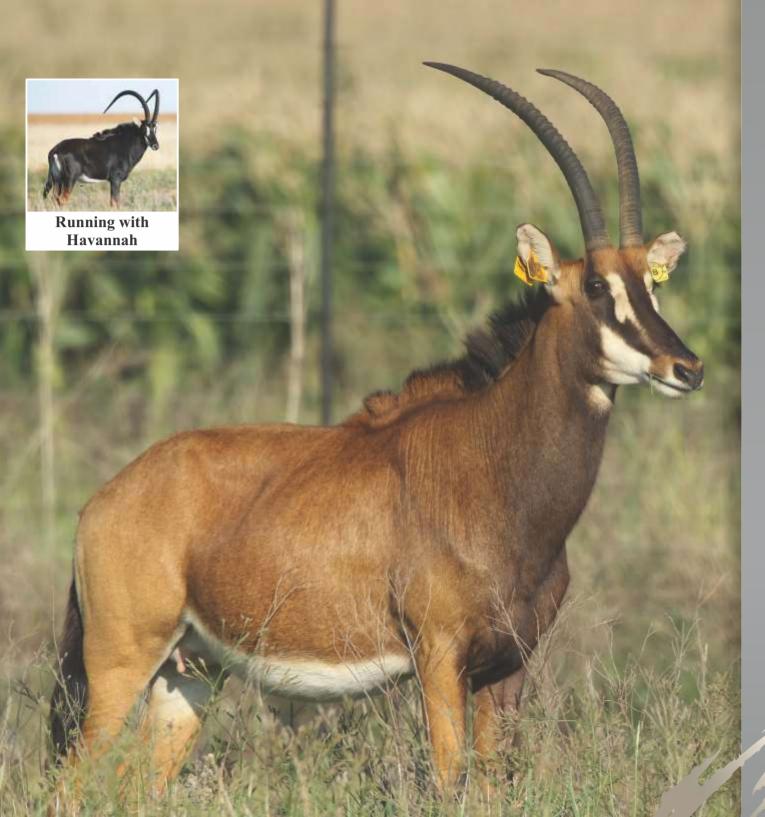

| <b>LOT 28</b> |       |
|---------------|-------|
| Male          | TOTAL |
| 1             | 4     |
| Female        |       |
| -             |       |
|               |       |

Sable bull

Name Havannah
Tag Yellow D2
DOB (age) 17/03/2011

Age at auction 8Y | 9M

**Microchip** 991001002374643 **Bloodline** 92% Zambian

Mito Namibia, Botswana, RSA,

Zimbabwe

**DNA** available Yes

**Testes circumference** 24cm

**Sire** All Cuba (44") **Dam** 146 (30")

**NOTES** From Western Zambian line

(Cuba). Well balanced and big bodied. Proven breeding bull.

#### **Date measured:** 05/11/2019

| Length | Base  | Tips   | Tip-Tip | Rings |
|--------|-------|--------|---------|-------|
| LEFT   | LEFT  | LEFT   |         | LEFT  |
| 504/8" | 96/8" | 122/8" | 231/8"  | 43    |
| RIGHT  | RIGHT | RIGHT  |         | RIGHT |
| 502/8" | 92/8" | 122/8" |         | 44    |