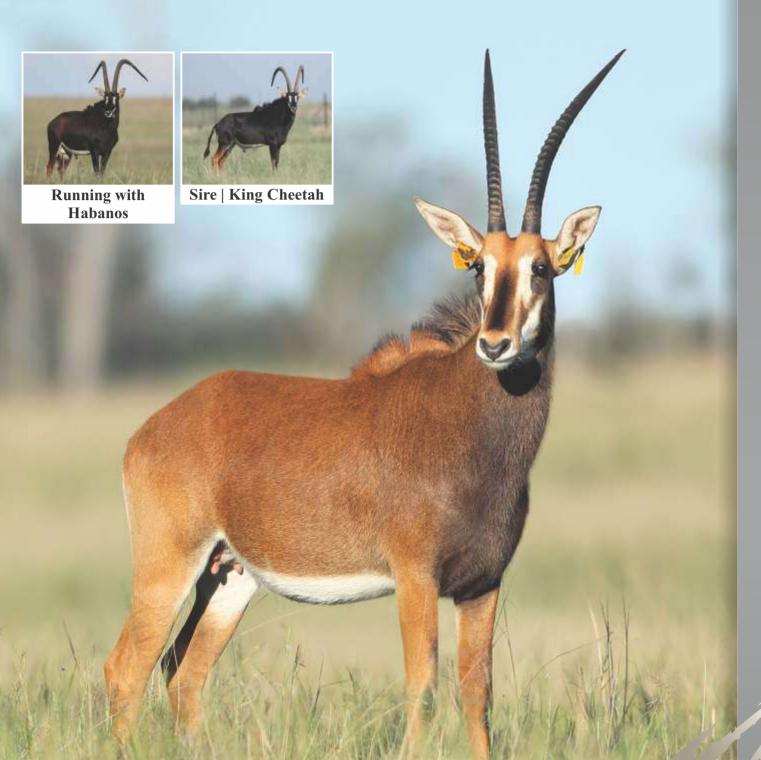

# LOT 5

Roan bulf

Name Ragnar

Tag Yellow 131

**DOB** (age) 30/06/2014

Age at auction 5Y | 6M

**Microchip** 4C4034473B

Bloodline East/Central Africa

**DNA available** Yes

**Testes circumference** 20cm

**Sire** G1 (27<sup>2</sup>/<sub>8</sub>")

**Dam** 71

Area Kroonstad, Free State

#### **Date measured:** 05/11/2019

| Length | Base   | Tips  | Tip-Tip | Rings |
|--------|--------|-------|---------|-------|
| LEFT   | LEFT   | LEFT  |         | LEFT  |
| 331/8" | 101/8" | 86/8" | 111/8"  | 33    |
| RIGHT  | RIGHT  | RIGHT |         | RIGHT |
| 337/8" | 101/8" | 86/8" |         | 33    |