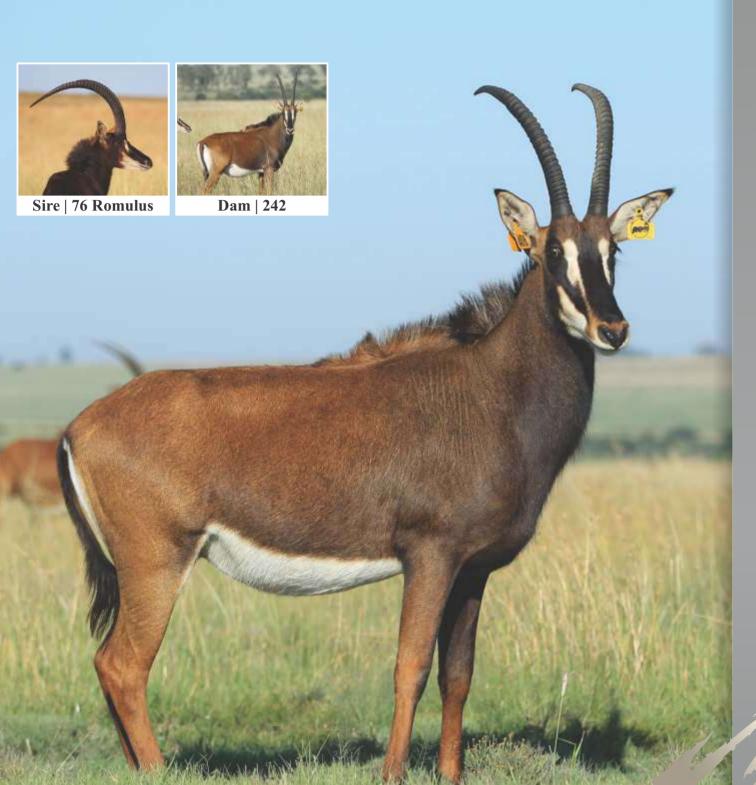

# **LOT 32B**

Sable female

**Tag** Yellow 408 **DOB (age)** 17/12/2013

Age at auction 6Y DNA available Yes

**Running with** 303 (48<sup>4</sup>/<sub>8</sub>")

Sire 76 Romulus (42") Dam 242 (303/8")

rea Kroonstad, Free State

**NOTES** Exceptional horn length.

## **Date measured:** 19/10/2019

| Length | Tips  | Tip-Tip | Rings |
|--------|-------|---------|-------|
| LEFT   | LEFT  |         | LEFT  |
| 28%"   | 93/8" | 10"     | 27    |
| RIGHT  | RIGHT |         | RIGHT |
| 285/8" | 95/8" |         | 28    |