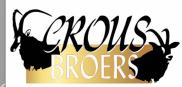

# **LOT 31B**

Sable female—

Tag Yellow 397

DOB (age) 27/03/2013

Age at auction 6Y | 9M

DNA available Yes

**Running with** 303 (48<sup>4</sup>/<sub>8</sub>")

Sire 76 Romulus (42") Dam 211 (311/8")

Area Kroonstad, Free State

| Length | Tips  | Tip-Tip | Rings |
|--------|-------|---------|-------|
| LEFT   | LEFT  |         | LEFT  |
| 281/8" | 84/8" | 173/8"  | 29    |
| RIGHT  | RIGHT |         | RIGHT |
| 284/8" | 82/8" |         | 28    |

| LOT 31B |       |
|---------|-------|
| Male    | TOTAL |
| -       |       |
| Female  | 1     |
| 1       |       |
|         |       |