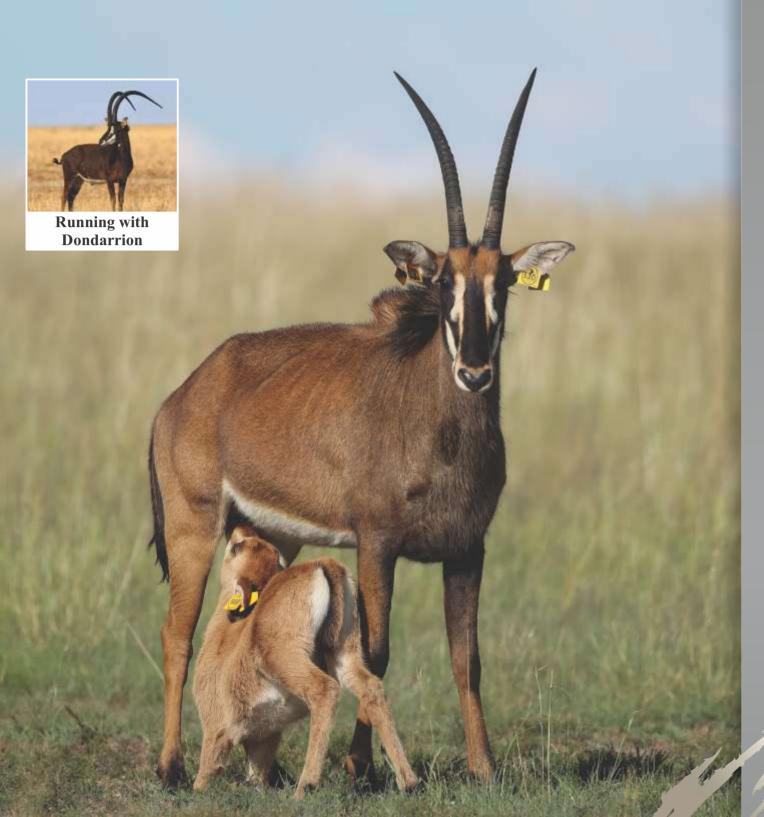

## **LOT 44B**

Sable female—

 Tag
 Yellow 485

 DOB (age)
 15/10/2014

 Age at auction
 5Y | 3M

 DNA available
 Yes

**Running with** Dondarrion (50")

**Sire** 71 Remus **Dam** 3 (28%")

Area Kroonstad, Free State

**NOTES** Perfect shape and length.

### **Date measured:** 15/10/2019

| Length | Tips  | Tip-Tip |
|--------|-------|---------|
| LEFT   | LEFT  |         |
| 294/8" | 81/8" | 12"     |
| RIGHT  | RIGHT |         |
| 295/8" | 81/8" |         |

| LOT 44B |       |  |
|---------|-------|--|
| Male    | TOTAL |  |
| -       |       |  |
| Female  |       |  |
| 11      |       |  |
|         |       |  |

LOT 44C
Sable female

Yellow 489 DOB (age) 28/10/2014 Age at auction 5Y | 2M DNA available Yes