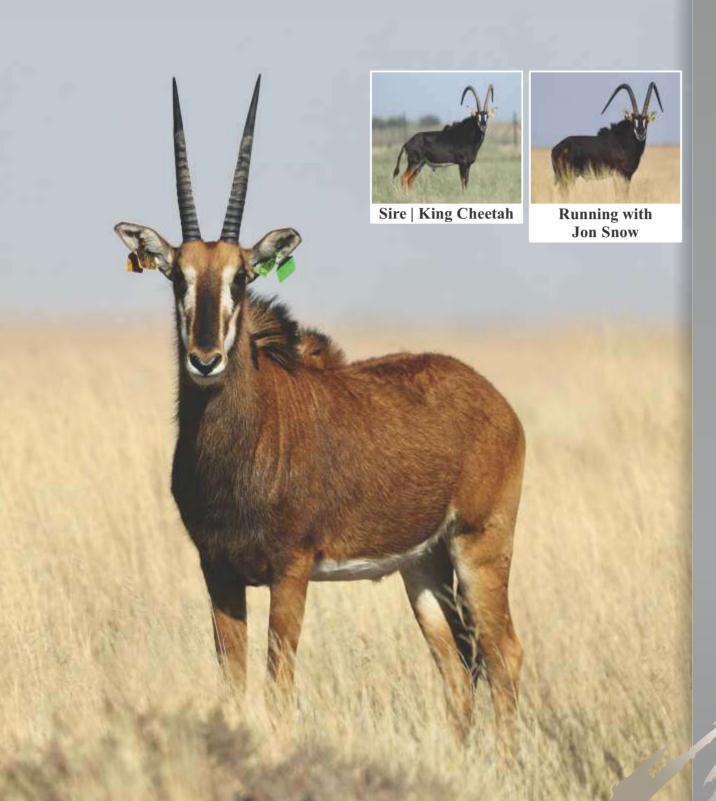

Sable bull

Name Jon Snow Tag 81 Yellow

DOB (age) 24/04/2013
Age at auction 6Y | 8M

**Microchip** 900250000664626

Bloodline 60% Zambian | 26% Southern

Mito Namibia, Botswana, RSA,

Zimbabwe

**DNA available** Yes

**Testes circumference** 23.75cm

Sire King Cheetah (51<sup>2</sup>/<sub>8</sub>")

**Dam** 4 (29<sup>4</sup>/<sub>8</sub>")

**NOTES** Promising young, big bodied

and well muscled bull. Like father like son | "Go wide"

#### **Date measured:** 05/11/2019

| Length | Base   | Tips   | Tip-Tip | Rings |
|--------|--------|--------|---------|-------|
| LEFT   | LEFT   | LEFT   |         | LEFT  |
| 511/8" | 102/8" | 124/8" | 32"     | 42    |
| RIGHT  | RIGHT  | RIGHT  |         | RIGHT |
| 505/8" | 9%"    | 12"    |         | 42    |

| <b>LOT 27</b> |       |
|---------------|-------|
| Male          | TOTAL |
| 1             | 4     |
| Female        |       |
| ı             | 1     |

Sable bull

Name Baratheon Tag Yellow 469 DOB (age) 03/12/2014