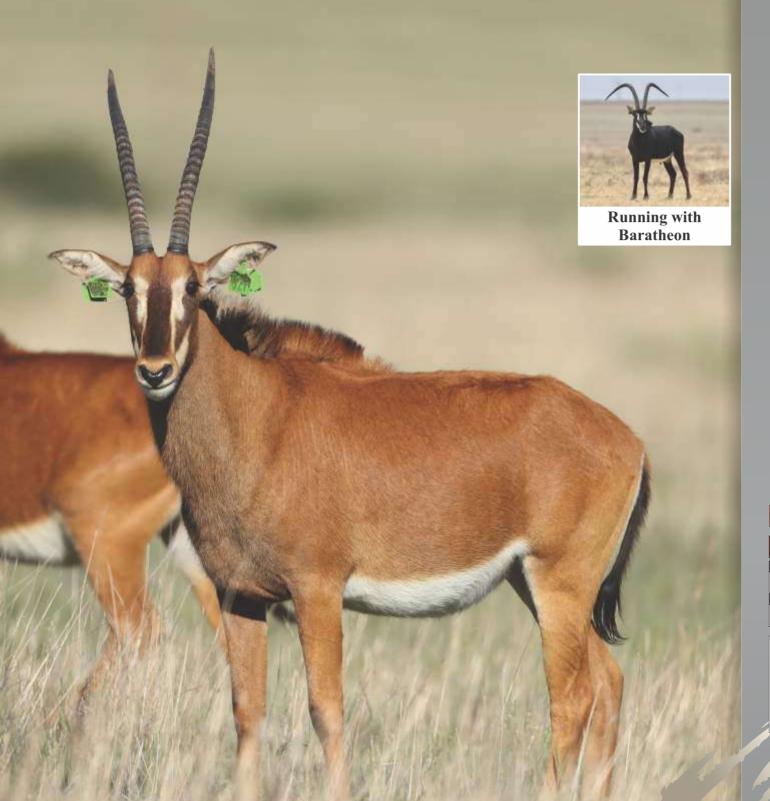

| <b>LOT 27</b> |       |
|---------------|-------|
| Male          | TOTAL |
| 1             | 4     |
| Female        |       |
| ı             | 1     |

Sable bull

Name Baratheon Tag Yellow 469 DOB (age) 03/12/2014

Age at auction 5Y | 1M

**Microchip** 991001002374641

Bloodline 70% Zambian 15% Southern

Mito Namibia, Botswana, RSA,

Zimbabwe

**DNA available** Yes

**Testes circumference** 23.5cm

Sire Mr. Exatamente (48")

**Dam** 17 (30")

**NOTES** Son of Mr. Exatamente. Great

growing potential | "Go wide"

#### **Date measured:** 05/11/2019

| Length | Base   | Tips   | Tip-Tip | Rings |
|--------|--------|--------|---------|-------|
| LEFT   | LEFT   | LEFT   |         | LEFT  |
| 50%"   | 101/8" | 154/8" | 401/8"  | 38    |
| RIGHT  | RIGHT  | RIGHT  |         | RIGHT |
| 513/8" | 101/8" | 151/8" |         | 39    |

| <b>LOT 28</b> |       |
|---------------|-------|
| Male          | TOTAL |
| 1             | 4     |
| Female        |       |
| -             |       |
|               |       |

Sable bull

Name Havannah
Tag Yellow D2
DOB (age) 17/03/2011