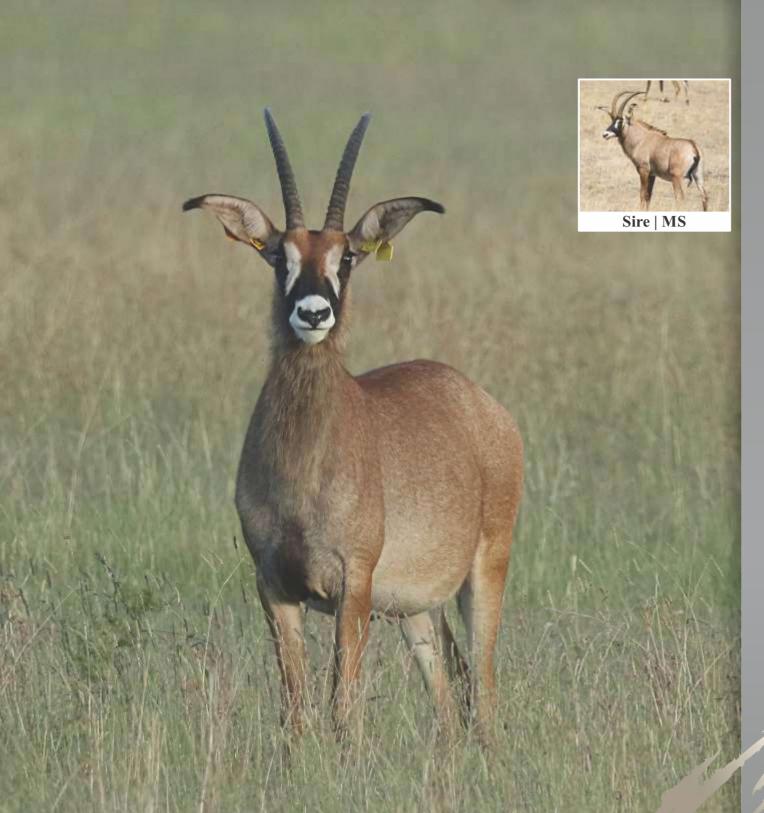

LOT 6 TOTAL Female

LOT 7 TOTAL Female

LOT 8 TOTAL Female

R

R

LOT 9

Roan bull

Name Davos Tag Yellow 28 DOB (age) 19/04/2012

Age at auction 7Y | 8M

Microchip 7110435554

Bloodline East/Central Africa

**DNA** available Yes

**Testes circumference** 23.5cm

**Sire** MS (32")

**Dam** 9

Kroonstad, Free State

Breeding bull per excellence! NOTES

Biggest roan bull on auction.

#### **Date measured:** 05/11/2019

| Length | Base  | Tips  | Tip-Tip | Rings |
|--------|-------|-------|---------|-------|
| LEFT   | LEFT  | LEFT  |         | LEFT  |
| 352/8" | 94/8" | 87/8" | 83/8"   | 36    |
| RIGHT  | RIGHT | RIGHT |         | RIGHT |
| 351/8" | 94/8" | 82/8" |         | 36    |