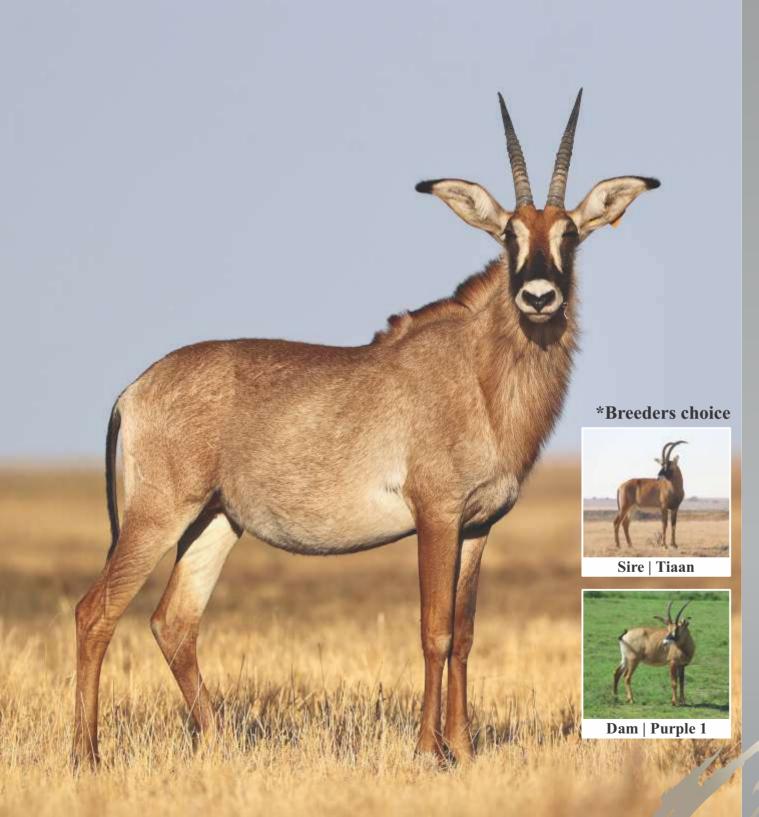

# **LOT 19B**

Roan female—

 Tag
 Yellow 104

 DOB (age)
 21/08/2016

 Age at auction
 3Y | 5M

Microchip 945000001720856
Bloodline South Western Africa
Running with Drogo (34%")

Sire Tiaan (30%")
Dam Purple 1

Area Kroonstad, Free State

**NOTES** Superior heifer, excellent

genetics. Breeders choice with excellent dam and

a good tip-tip.

#### **Date measured:** 19/10/2019

| Length | Base  | Tips  | Tip-Tip | Rings |
|--------|-------|-------|---------|-------|
| LEFT   | LEFT  | LEFT  |         | LEFT  |
| 17"    | 7"    | 6%"   | 9"      | 15    |
| RIGHT  | RIGHT | RIGHT |         | RIGHT |
| 165/8" | 7"    | 65/8" |         | 14    |