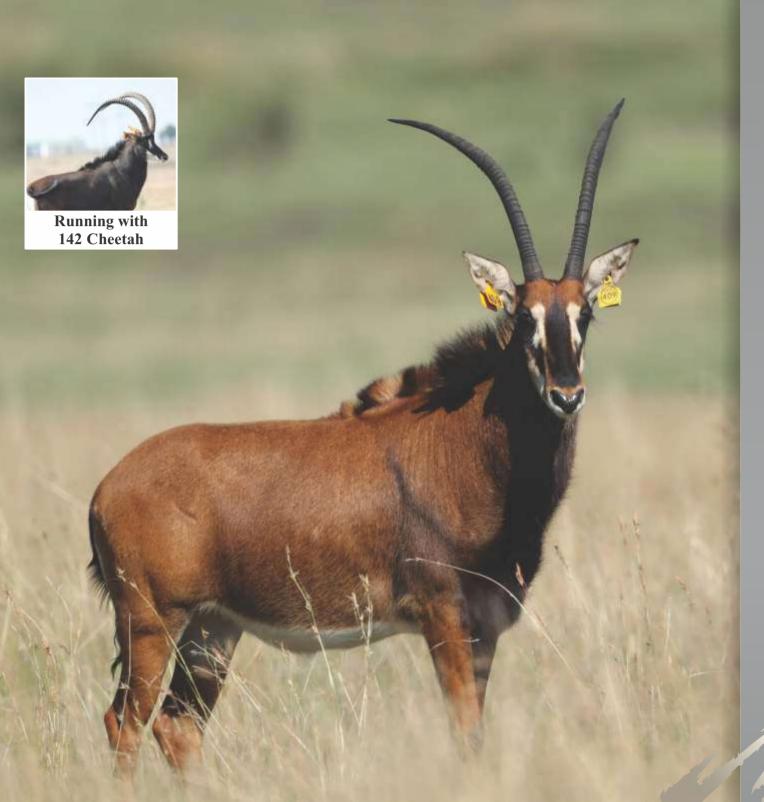

# LOT 30B

Sable female \*Possible 3-in-1

**Tag** Yellow 409 **DOB (age)** 17/12/2013

Age at auction 6Y

**Bloodline** 90% Zambian

**DNA available** Yes

**Running with** 142 Cheetah (50<sup>4</sup>/<sub>8</sub>")

Sire 37

Area Kroonstad, Free State

**NOTES** Heifer calf (1075)

DOB: 04/01/2020

## **Date measured:** 14/10/2019

| Length | Tips   | Tip-Tip | Rings |
|--------|--------|---------|-------|
| LEFT   | LEFT   |         | LEFT  |
| 32"    | 111/8" | 235/8"  | 37    |
| RIGHT  | RIGHT  |         | RIGHT |
| 323/8" | 121/8" |         | 26    |

| LOT 30C |             |
|---------|-------------|
| Male    | TOTAL       |
| -       | <b>₄</b> +1 |
| Female  |             |
| 1+1     | _           |