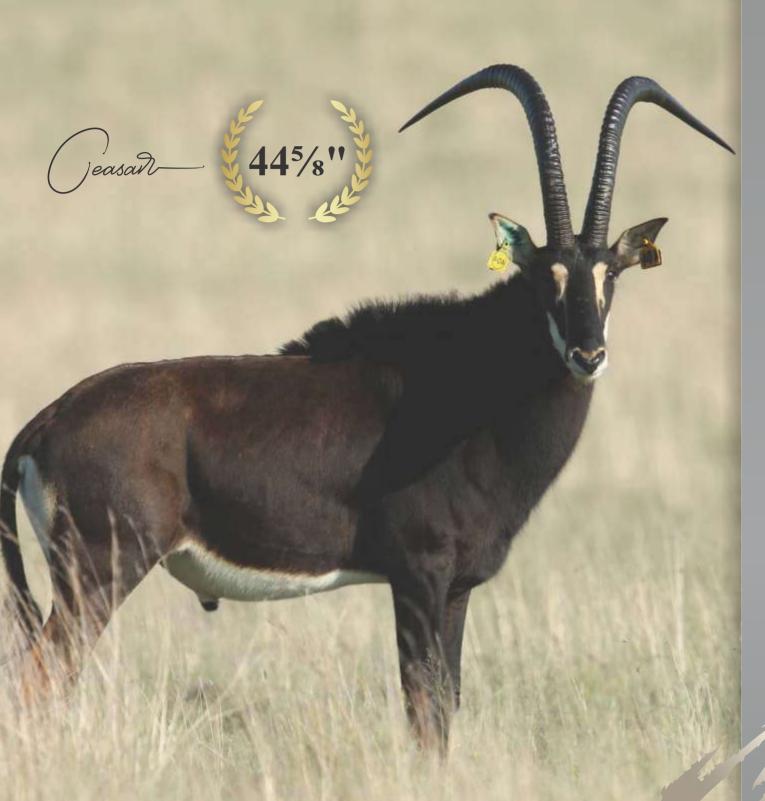

# **LOT 21**

Roan bull

Name Roper

**Tag** Yellow 135 **DOB (age)** 18/07/2014

Age at auction 5Y | 5M

**Microchip** 945000001563048

Bloodline East/Central Africa

**DNA available** Yes

**Testes circumference** 22cm

Sire A1 (31%")

**Dam** 63

Area Kroonstad, Free State

**NOTES** Big bodied 31%" bull with a

tip-tip of 22" | "Go wide"

#### **Date measured:** 05/11/2019

| Length | Base  | Tips  | Tip-Tip | Rings |
|--------|-------|-------|---------|-------|
| LEFT   | LEFT  | LEFT  |         | LEFT  |
| 312/8" | 95/8" | 91/8" | 22"     | 29    |
| RIGHT  | RIGHT | RIGHT |         | RIGHT |
| 305/8" | 95/8" | 84/8" |         | 30    |