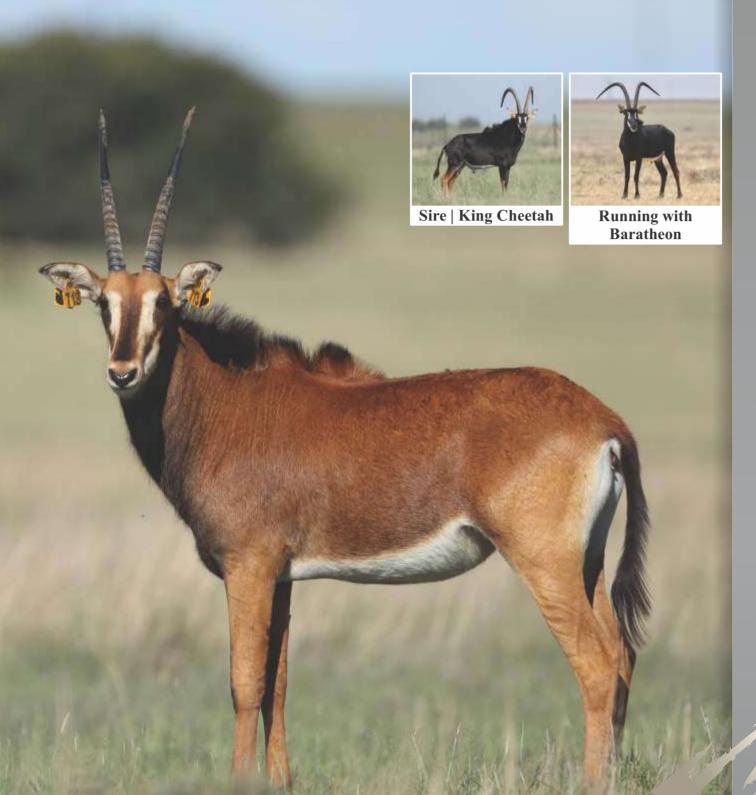

# 337/8" Sire | G1 Dam | 71

# LOT 5

Roan bulf

Name Ragnar

Tag Yellow 131

**DOB** (age) 30/06/2014

Age at auction 5Y | 6M

**Microchip** 4C4034473B

Bloodline East/Central Africa

**DNA available** Yes

**Testes circumference** 20cm

**Sire** G1 (27<sup>2</sup>/<sub>8</sub>")

**Dam** 71

Area Kroonstad, Free State

#### **Date measured:** 05/11/2019

| Length | Base   | Tips  | Tip-Tip | Rings |
|--------|--------|-------|---------|-------|
| LEFT   | LEFT   | LEFT  |         | LEFT  |
| 331/8" | 101/8" | 86/8" | 111/8"  | 33    |
| RIGHT  | RIGHT  | RIGHT |         | RIGHT |
| 337/8" | 101/8" | 86/8" |         | 33    |