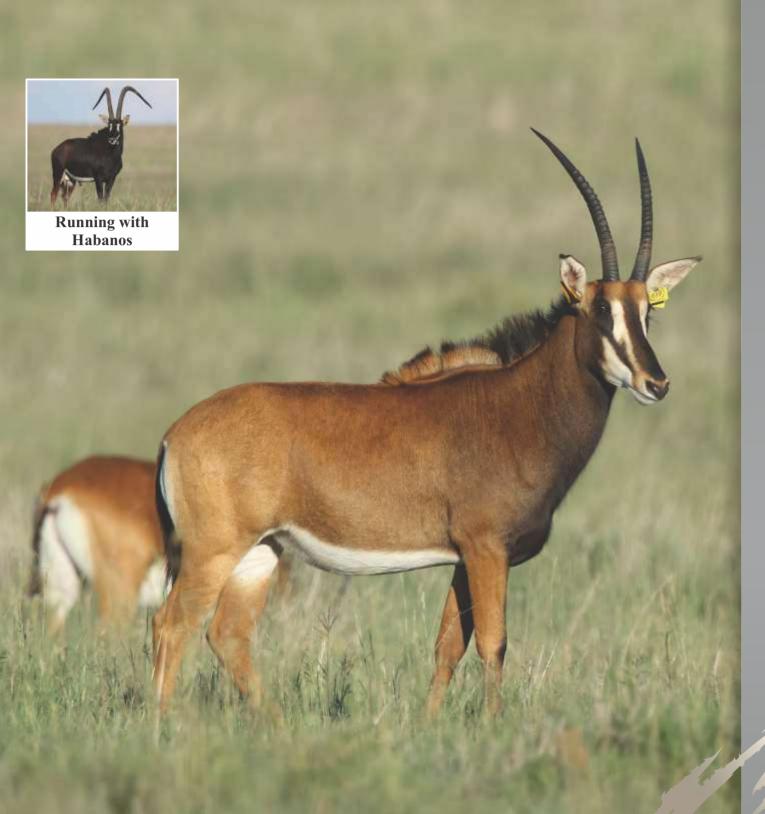

Sable bull

Name Jon Snow Tag 81 Yellow

DOB (age) 24/04/2013
Age at auction 6Y | 8M

**Microchip** 900250000664626

Bloodline 60% Zambian | 26% Southern

Mito Namibia, Botswana, RSA,

Zimbabwe

**DNA available** Yes

**Testes circumference** 23.75cm

Sire King Cheetah (51<sup>2</sup>/<sub>8</sub>")

**Dam** 4 (29<sup>4</sup>/<sub>8</sub>")

**NOTES** Promising young, big bodied

and well muscled bull. Like father like son | "Go wide"

#### **Date measured:** 05/11/2019

| Length | Base   | Tips   | Tip-Tip | Rings |
|--------|--------|--------|---------|-------|
| LEFT   | LEFT   | LEFT   |         | LEFT  |
| 511/8" | 102/8" | 124/8" | 32"     | 42    |
| RIGHT  | RIGHT  | RIGHT  |         | RIGHT |
| 505/8" | 9%"    | 12"    |         | 42    |

| <b>LOT 27</b> |       |
|---------------|-------|
| Male          | TOTAL |
| 1             | 4     |
| Female        |       |
| ı             | 1     |

Sable bull

Name Baratheon Tag Yellow 469 DOB (age) 03/12/2014