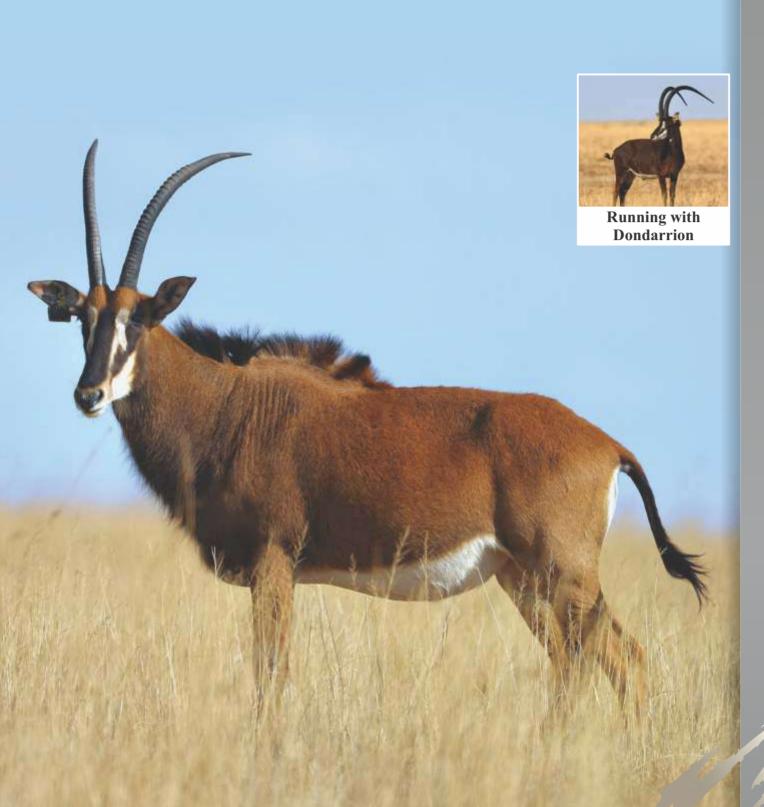

## **LOT 43**

Sable bull

Name Dondarrion Tag Yellow 44 DOB (age) 20/12/2012

Age at auction 7Y

**Microchip** 900250000664628

**Bloodline** 11% Eastern | 57% Zambian

25% Southern

Mito Namibia, Botswana, RSA,

Zimbabwe

**DNA** available Yes

**Testes circumference** 25.5cm

**Sire** 63 Bob (49") **Dam** 167 (28")

**NOTES** Out of 335 cow line.

### **Date measured:** 05/11/2019

| Length | Base   | Tips   | Tip-Tip | Rings |
|--------|--------|--------|---------|-------|
| LEFT   | LEFT   | LEFT   |         | LEFT  |
| 50"    | 101/8" | 113/8" | 222/8"  | 49    |
| RIGHT  | RIGHT  | RIGHT  |         | RIGHT |
| 492/8" | 10"    | 122/8" |         | 48    |

| LOT 43 |       |
|--------|-------|
| Male   | TOTAL |
| 1      | 4     |
| Female |       |
| -      |       |