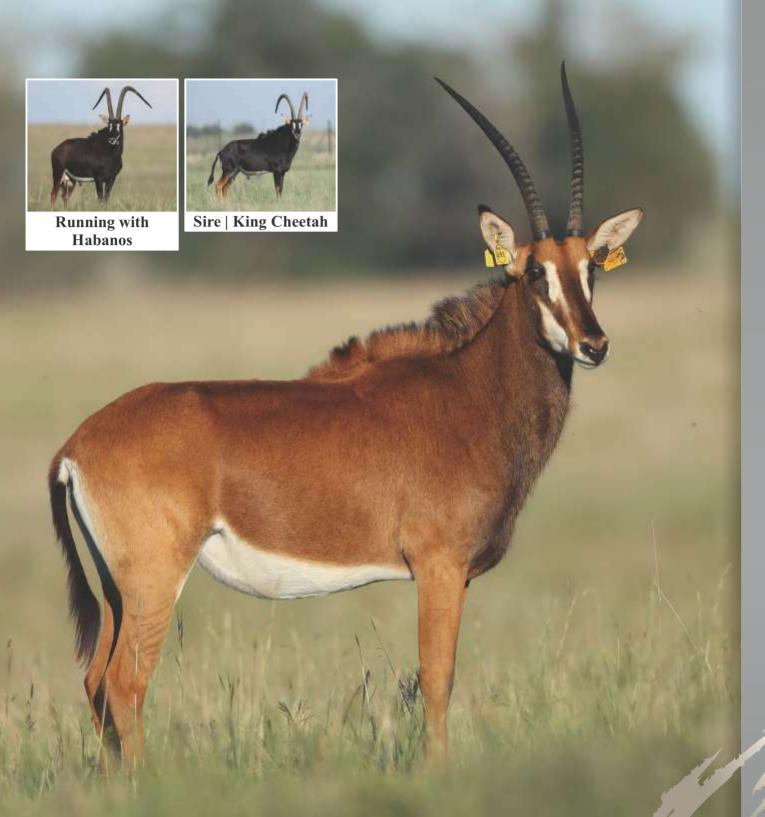

Sable bull

Name Jon Snow Tag 81 Yellow

DOB (age) 24/04/2013
Age at auction 6Y | 8M

**Microchip** 900250000664626

Bloodline 60% Zambian | 26% Southern

Mito Namibia, Botswana, RSA,

Zimbabwe

**DNA available** Yes

**Testes circumference** 23.75cm

Sire King Cheetah (51<sup>2</sup>/<sub>8</sub>")

**Dam** 4 (29<sup>4</sup>/<sub>8</sub>")

**NOTES** Promising young, big bodied

and well muscled bull. Like father like son | "Go wide"

#### **Date measured:** 05/11/2019

| Length | Base   | Tips   | Tip-Tip | Rings |
|--------|--------|--------|---------|-------|
| LEFT   | LEFT   | LEFT   |         | LEFT  |
| 511/8" | 102/8" | 124/8" | 32"     | 42    |
| RIGHT  | RIGHT  | RIGHT  |         | RIGHT |
| 505/8" | 9%"    | 12"    |         | 42    |

| <b>LOT 27</b> |       |
|---------------|-------|
| Male          | TOTAL |
| 1             | 4     |
| Female        |       |
| ı             | 1     |

Sable bull

Name Baratheon Tag Yellow 469 DOB (age) 03/12/2014