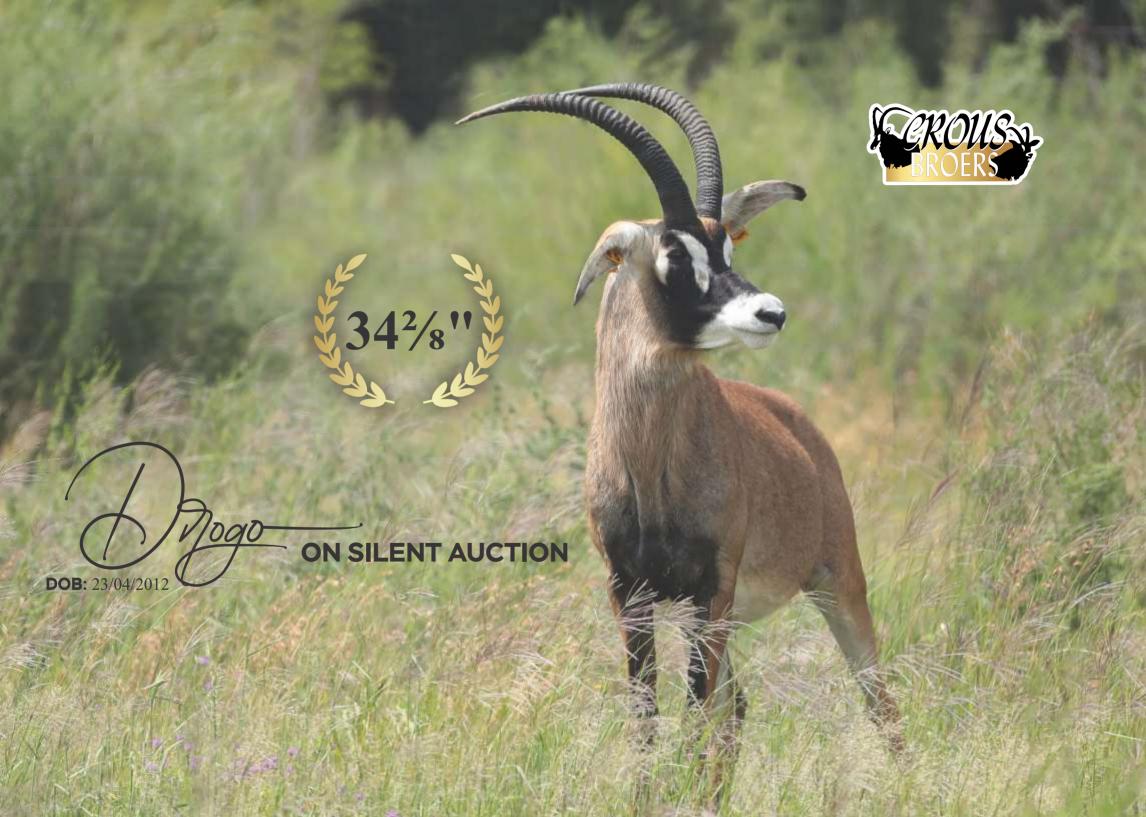

# 337/8" Sire | G1 Dam | 71

# LOT 5

Roan bulf

Name Ragnar

Tag Yellow 131

**DOB** (age) 30/06/2014

Age at auction 5Y | 6M

**Microchip** 4C4034473B

Bloodline East/Central Africa

**DNA available** Yes

**Testes circumference** 20cm

**Sire** G1 (27<sup>2</sup>/<sub>8</sub>")

**Dam** 71

Area Kroonstad, Free State

#### **Date measured:** 05/11/2019

| Length | Base   | Tips  | Tip-Tip | Rings |
|--------|--------|-------|---------|-------|
| LEFT   | LEFT   | LEFT  |         | LEFT  |
| 331/8" | 101/8" | 86/8" | 111/8"  | 33    |
| RIGHT  | RIGHT  | RIGHT |         | RIGHT |
| 337/8" | 101/8" | 86/8" |         | 33    |