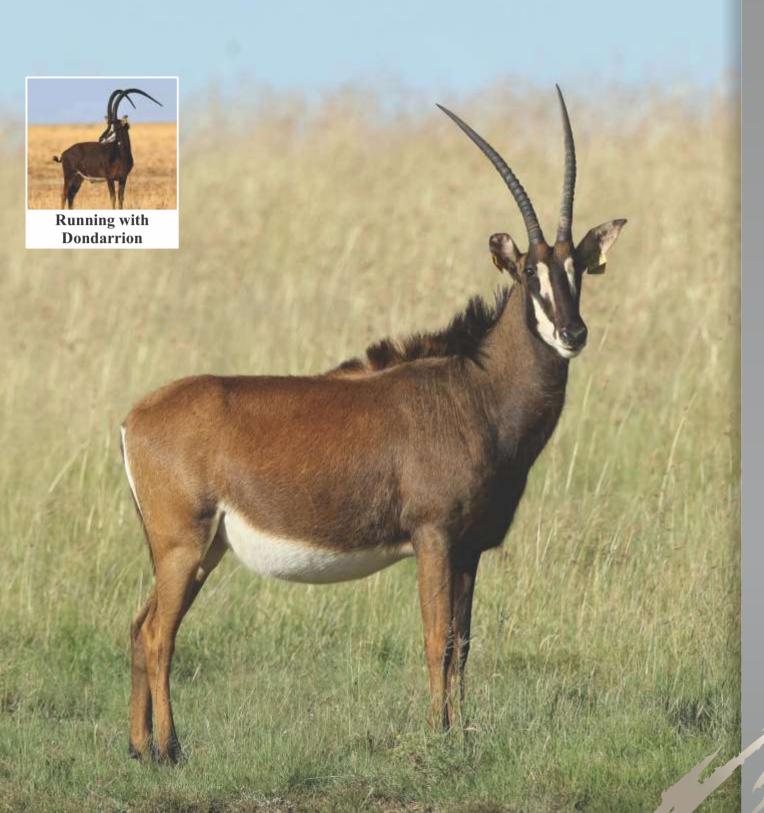

## **LOT 43**

Sable bull

Name Dondarrion Tag Yellow 44 DOB (age) 20/12/2012

Age at auction 7Y

**Microchip** 900250000664628

**Bloodline** 11% Eastern | 57% Zambian

25% Southern

Mito Namibia, Botswana, RSA,

Zimbabwe

**DNA** available Yes

**Testes circumference** 25.5cm

**Sire** 63 Bob (49") **Dam** 167 (28")

**NOTES** Out of 335 cow line.

### **Date measured:** 05/11/2019

| Length | Base   | Tips   | Tip-Tip | Rings |
|--------|--------|--------|---------|-------|
| LEFT   | LEFT   | LEFT   |         | LEFT  |
| 50"    | 101/8" | 113/8" | 222/8"  | 49    |
| RIGHT  | RIGHT  | RIGHT  |         | RIGHT |
| 492/8" | 10"    | 122/8" |         | 48    |

| LOT 43 |       |
|--------|-------|
| Male   | TOTAL |
| 1      | 4     |
| Female |       |
| -      |       |