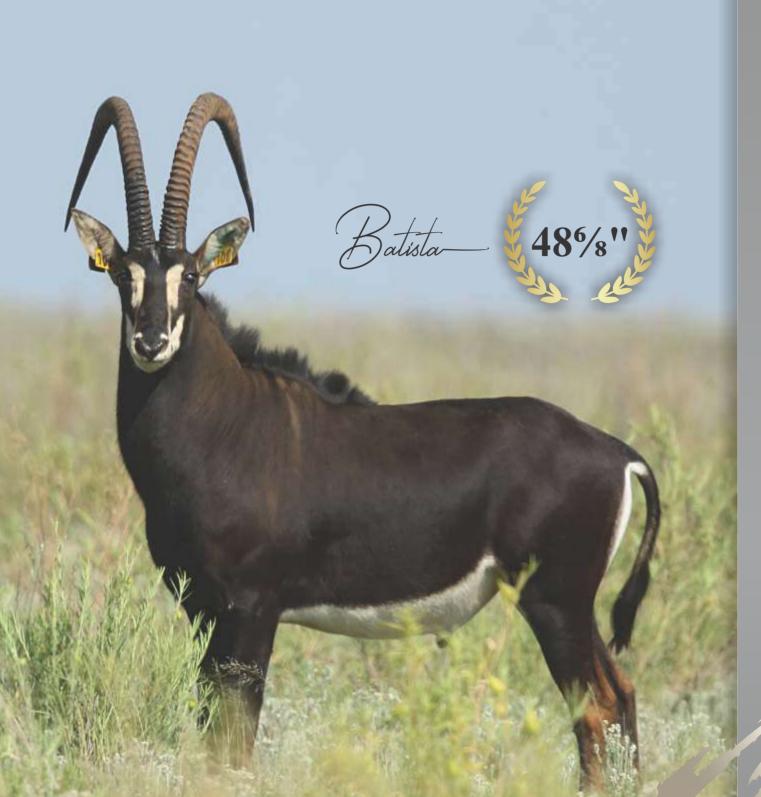

| LOT 39B |       |
|---------|-------|
| Male    | TOTAL |
| _       | _     |
| Female  | 1     |
| 1       |       |
|         |       |

Sable bull

Name Batista

**Tag** Yellow 101 **DOB (age)** 17/02/2014

Date at auction 5Y | 10M

**Microchip** 991001002374635

**Bloodline** 13% Eastern | 76% Zambian

8% Southern

Mito Namibia, Botswana, RSA,

Zimbabwe

**DNA** available Yes

**Testes circumference** 23cm

Sire All Cuba (44")

**Dam** 202

Area Kroonstad, Free State

## **Date measured:** 05/11/2019

|        |        |        |         | 75    |
|--------|--------|--------|---------|-------|
| Length | Base   | Tips   | Tip-Tip | Rings |
| LEFT   | LEFT   | LEFT   |         | LEFT  |
| 48%"   | 10%"   | 115/8" | 187/8"  | 38    |
| RIGHT  | RIGHT  | RIGHT  |         | RIGHT |
| 475/8" | 102/8" | 11%"   |         | 40    |

| <b>LOT 40</b> |       |
|---------------|-------|
| Male          | TOTAL |
| 1             |       |
| Female        |       |
| _             |       |
|               |       |

Sable bull

Name Wespa