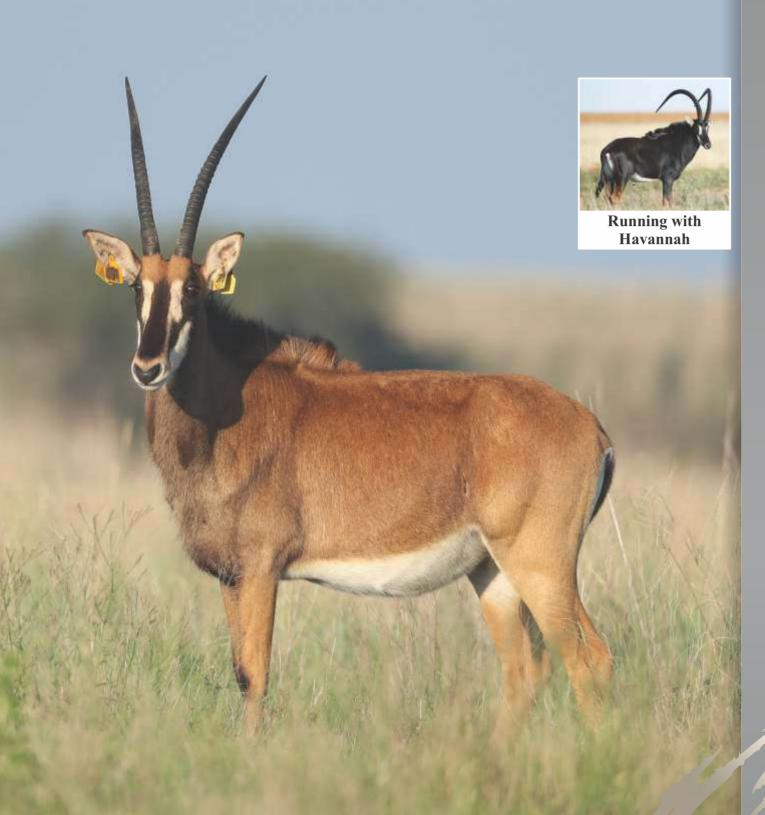

Age at auction 5Y | 1M

**Microchip** 991001002374641

Bloodline 70% Zambian 15% Southern

Mito Namibia, Botswana, RSA,

Zimbabwe

**DNA available** Yes

**Testes circumference** 23.5cm

Sire Mr. Exatamente (48")

**Dam** 17 (30")

**NOTES** Son of Mr. Exatamente. Great

growing potential | "Go wide"

#### **Date measured:** 05/11/2019

| Length | Base   | Tips   | Tip-Tip | Rings |
|--------|--------|--------|---------|-------|
| LEFT   | LEFT   | LEFT   |         | LEFT  |
| 50%"   | 101/8" | 154/8" | 401/8"  | 38    |
| RIGHT  | RIGHT  | RIGHT  |         | RIGHT |
| 513/8" | 101/8" | 151/8" |         | 39    |