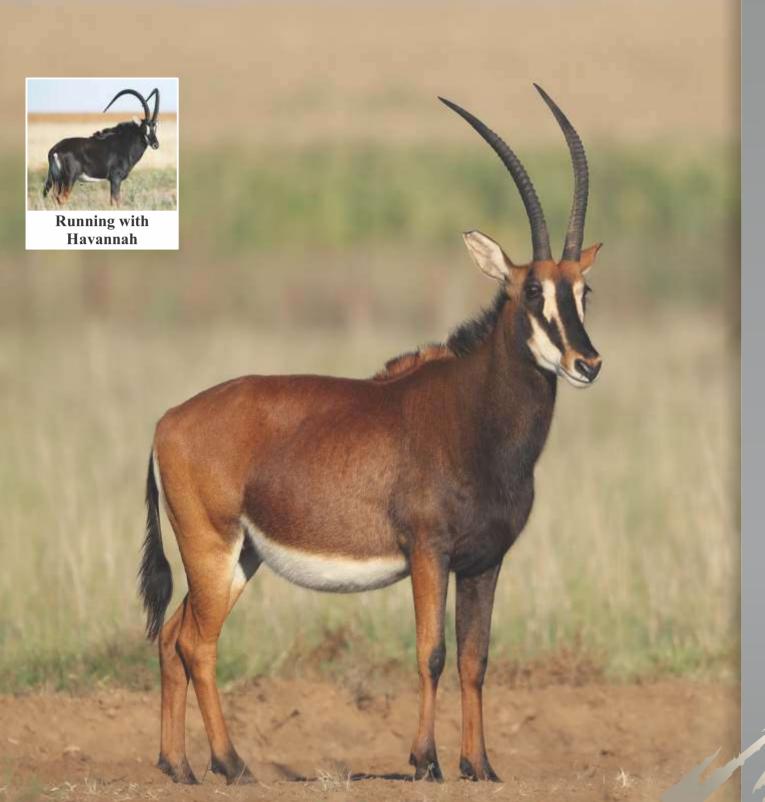

# LOT 6 - 8

**Running with** Redbull

Tag 82

DOB (age) 13/03/2012 711043567C Microchip

Bloodline East/Central Africa

**DNA** available

Testes circumference 22cm

Sire A1 (31%")

Dam 29

Available When certified in calf

NOTES First ever to acquire Redbull genetics.

Be part of the slogan: BOLD IS THE

**NEW GOLD!** 

\*See covering conditions

#### **Redbull | Date measured:** 05/11/2019

| Length | Base  | Tips  | Tip-Tip | Rings |
|--------|-------|-------|---------|-------|
| LEFT   | LEFT  | LEFT  |         | LEFT  |
| 35%"   | 92/8" | 8"    | 102/8"  | 43    |
| RIGHT  | RIGHT | RIGHT |         | RIGHT |
| 35"    | 92/8" | 65/8" |         | 44    |