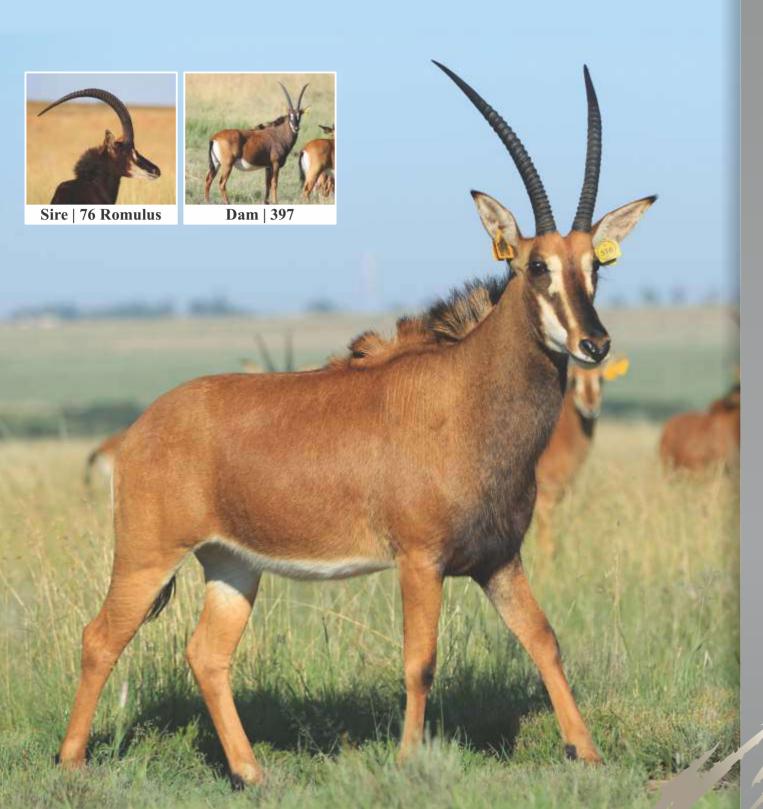

# LOT 31A

Sable female—

Tag Yellow 15-516
DOB (age) 10/06/2015
Age at auction 6Y | 7M
DNA available Yes
Running with 303 (484/8")

Pregnancy Confirmed

**Sire** 76 Romulus (42") **Dam** 397 (28%")

Area Kroonstad, Free State

## **Date measured:** 15/10/2019

| Length | Tips  | Tip-Tip | Rings |
|--------|-------|---------|-------|
| LEFT   | LEFT  |         | LEFT  |
| 245/8" | 81/8" | 161/8"  | 25    |
| RIGHT  | RIGHT |         | RIGHT |
| 247/8" | 82/8" |         | 25    |

| LOT 31A |       |
|---------|-------|
| Male    | TOTAL |
| _       |       |
| Female  | 1     |
| 1       |       |
|         |       |