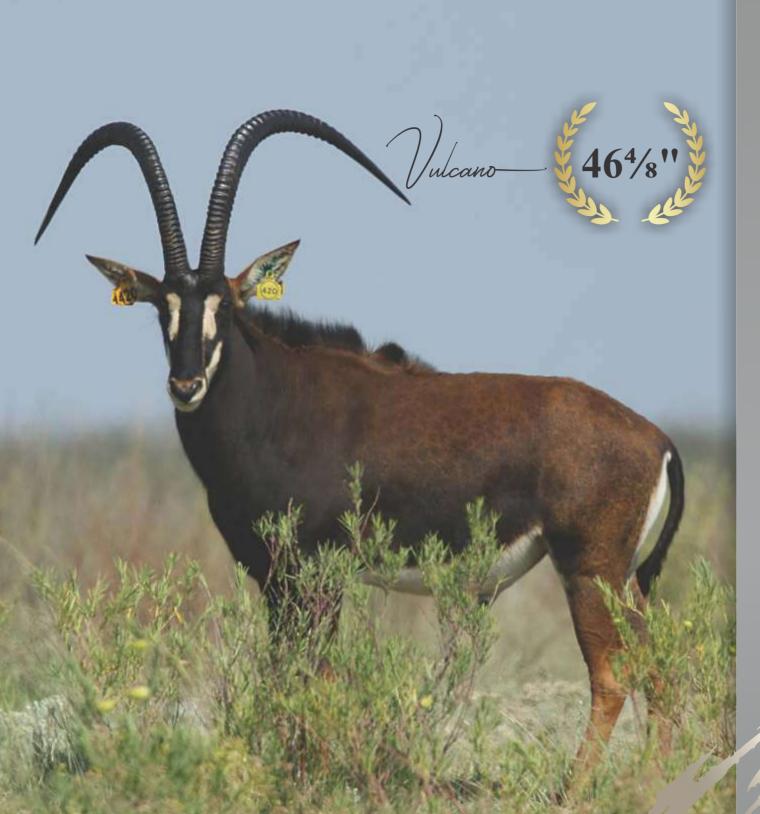

## **LOT 42**

Sable bull

Name Vulcano

Tag Yellow 420

**DOB (age)** 02/01/2014

Age at auction 6Y

**Microchip** 991001002374645

**Bloodline** 10% Eastern | 78% Zambian

Mito Wembere, Ugalla, Kizigo,

Tanzania

**DNA** available Yes

**Testes circumference** 24.5cm

Sire 76 Romulus (42")

**Dam** 211 (31<sup>1</sup>/<sub>8</sub>")

Area Kroonstad, Free State

**NOTES** Nike line | "Go wide"

**Date measured:** 05/11/2019

|        |       |        |         | 75    |
|--------|-------|--------|---------|-------|
| Length | Base  | Tips   | Tip-Tip | Rings |
| LEFT   | LEFT  | LEFT   |         | LEFT  |
| 461/8" | 10"   | 103/8" | 391/8"  | 47    |
| RIGHT  | RIGHT | RIGHT  |         | RIGHT |
| 46"    | 94/8" | 103/8" |         | 46    |

| <b>LOT 42</b> |       |
|---------------|-------|
| Male          | TOTAL |
| 1             |       |
| Female        |       |
| -             |       |