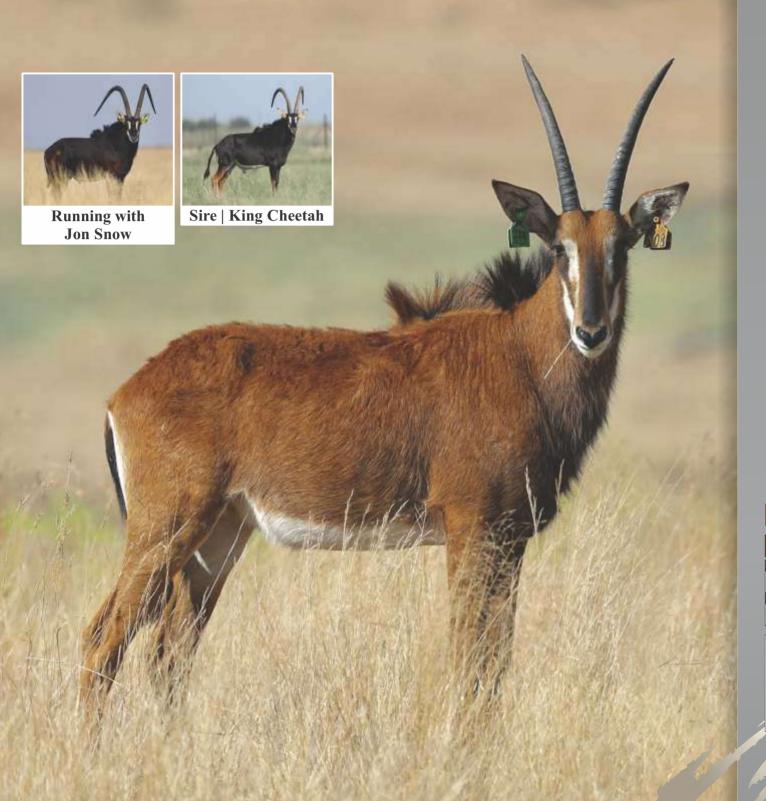

Sable bull

Name Jon Snow Tag 81 Yellow

DOB (age) 24/04/2013
Age at auction 6Y | 8M

**Microchip** 900250000664626

Bloodline 60% Zambian | 26% Southern

Mito Namibia, Botswana, RSA,

Zimbabwe

**DNA available** Yes

**Testes circumference** 23.75cm

Sire King Cheetah (51<sup>2</sup>/<sub>8</sub>")

**Dam** 4 (29<sup>4</sup>/<sub>8</sub>")

**NOTES** Promising young, big bodied

and well muscled bull. Like father like son | "Go wide"

#### **Date measured:** 05/11/2019

| Length | Base   | Tips   | Tip-Tip | Rings |
|--------|--------|--------|---------|-------|
| LEFT   | LEFT   | LEFT   |         | LEFT  |
| 511/8" | 102/8" | 124/8" | 32"     | 42    |
| RIGHT  | RIGHT  | RIGHT  |         | RIGHT |
| 505/8" | 9%"    | 12"    |         | 42    |

| <b>LOT 27</b> |       |
|---------------|-------|
| Male          | TOTAL |
| 1             | 4     |
| Female        |       |
| ı             | 1     |

Sable bull

Name Baratheon Tag Yellow 469 DOB (age) 03/12/2014