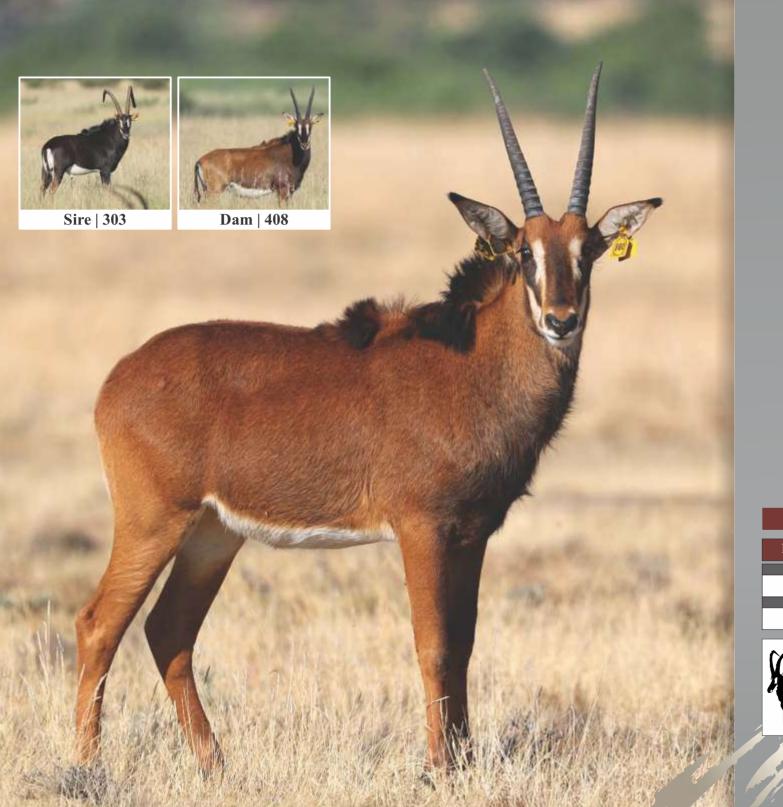

# **LOT 32B**

Sable female

**Tag** Yellow 408 **DOB (age)** 17/12/2013

Age at auction 6Y DNA available Yes

**Running with** 303 (48<sup>4</sup>/<sub>8</sub>")

Sire 76 Romulus (42") Dam 242 (303/8")

rea Kroonstad, Free State

**NOTES** Exceptional horn length.

## **Date measured:** 19/10/2019

| Length | Tips  | Tip-Tip | Rings |
|--------|-------|---------|-------|
| LEFT   | LEFT  |         | LEFT  |
| 28%"   | 93/8" | 10"     | 27    |
| RIGHT  | RIGHT |         | RIGHT |
| 285/8" | 95/8" |         | 28    |

| LOT 32B |       |
|---------|-------|
| Male    | TOTAL |
| _       |       |
| Female  |       |
| 1       |       |
|         |       |