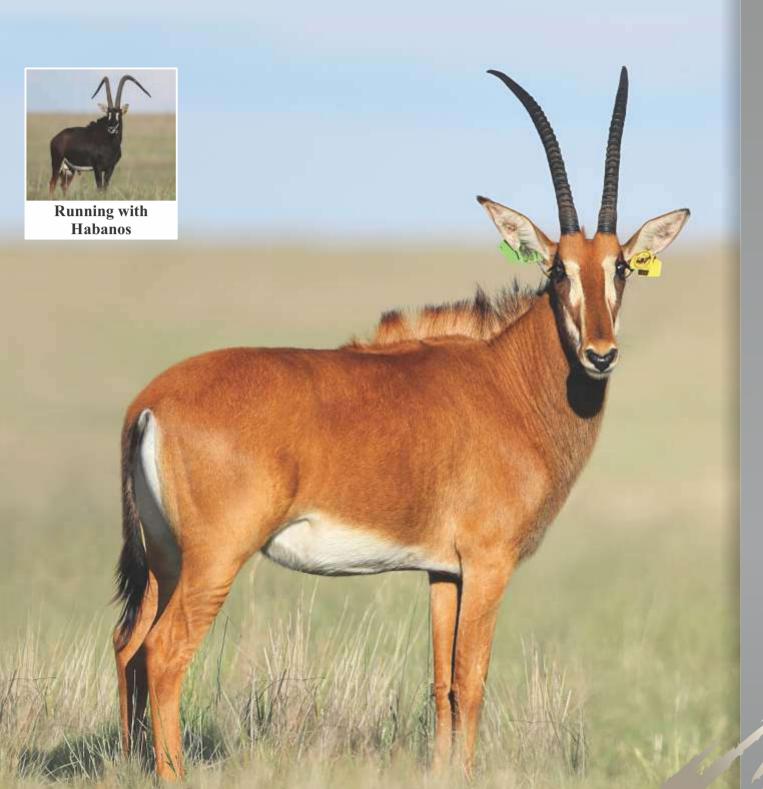

# LOT 6 - 8

**Running with** Redbull

Tag 82

DOB (age) 13/03/2012 711043567C Microchip

Bloodline East/Central Africa

**DNA** available

Testes circumference 22cm

Sire A1 (31%")

Dam 29

Available When certified in calf

NOTES First ever to acquire Redbull genetics.

Be part of the slogan: BOLD IS THE

**NEW GOLD!** 

\*See covering conditions

#### **Redbull | Date measured:** 05/11/2019

| Length | Base  | Tips  | Tip-Tip | Rings |
|--------|-------|-------|---------|-------|
| LEFT   | LEFT  | LEFT  |         | LEFT  |
| 35%"   | 92/8" | 8"    | 102/8"  | 43    |
| RIGHT  | RIGHT | RIGHT |         | RIGHT |
| 35"    | 92/8" | 65/8" |         | 44    |