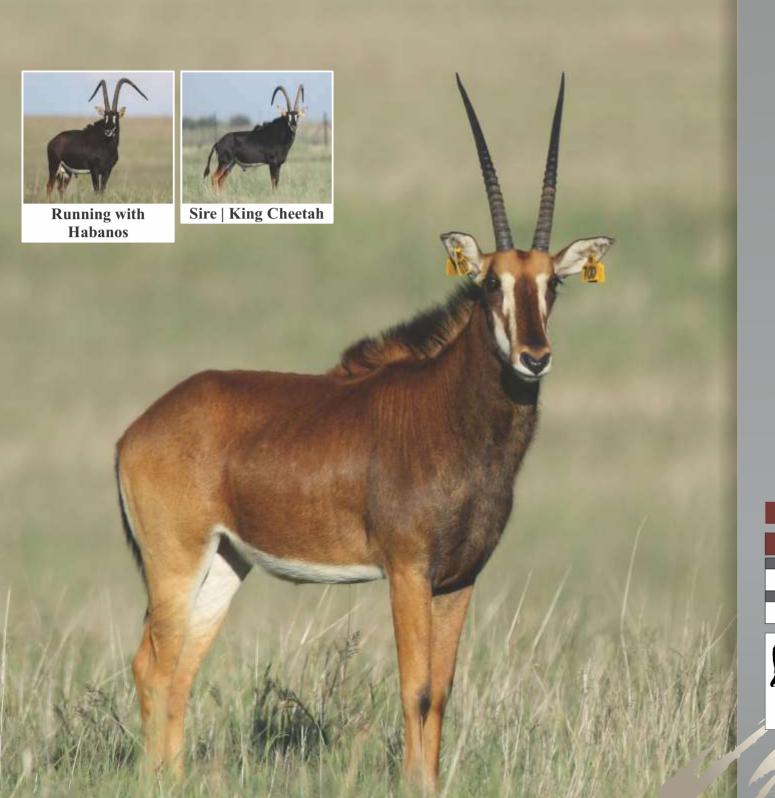

Sable bull

Name Jon Snow Tag 81 Yellow

DOB (age) 24/04/2013
Age at auction 6Y | 8M

**Microchip** 900250000664626

Bloodline 60% Zambian | 26% Southern

Mito Namibia, Botswana, RSA,

Zimbabwe

**DNA available** Yes

**Testes circumference** 23.75cm

Sire King Cheetah (51<sup>2</sup>/<sub>8</sub>")

**Dam** 4 (29<sup>4</sup>/<sub>8</sub>")

**NOTES** Promising young, big bodied

and well muscled bull. Like father like son | "Go wide"

#### **Date measured:** 05/11/2019

| Length | Base   | Tips   | Tip-Tip | Rings |
|--------|--------|--------|---------|-------|
| LEFT   | LEFT   | LEFT   |         | LEFT  |
| 511/8" | 102/8" | 124/8" | 32"     | 42    |
| RIGHT  | RIGHT  | RIGHT  |         | RIGHT |
| 505/8" | 9%"    | 12"    |         | 42    |

| <b>LOT 27</b> |       |
|---------------|-------|
| Male          | TOTAL |
| 1             | 4     |
| Female        |       |
| ı             | 1     |

Sable bull

Name Baratheon Tag Yellow 469 DOB (age) 03/12/2014