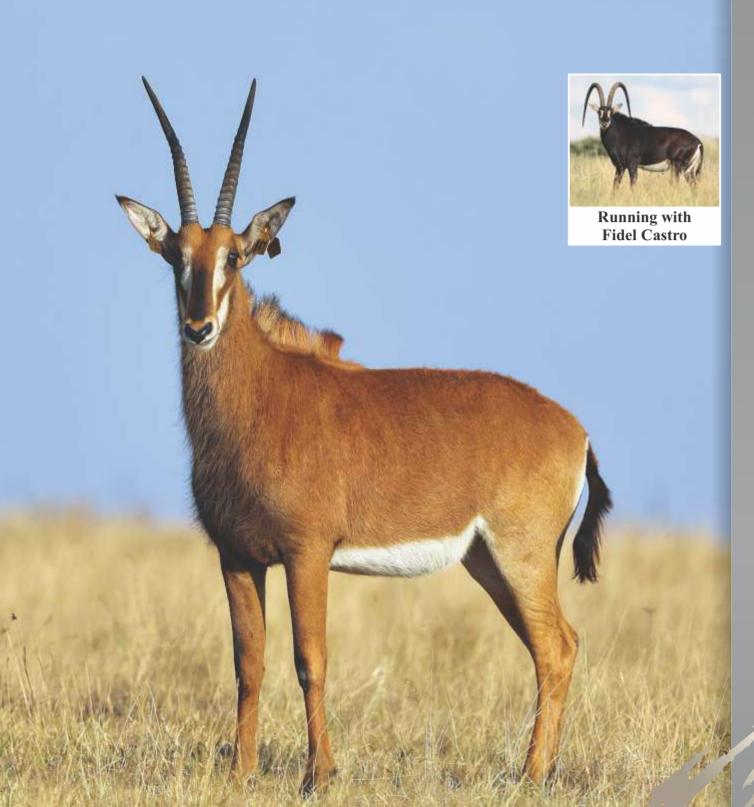

We are equally proud of our sable bull Fidel Castro, with his 95% Zambian bloodline and horn measurements of 53" as well as tip-tip of 262/8". On auction today we also offer 3 lots of sable females in calf to Fidel Castro. In total, our auction offers 8 sable bulls over 50", 8 roan bulls over 29" and 1 roan bull of 352/8" together with a superb selection of golden wildebeest bulls, buffalo bulls, impala, oryx, rhino and some fantastic hunting packages.