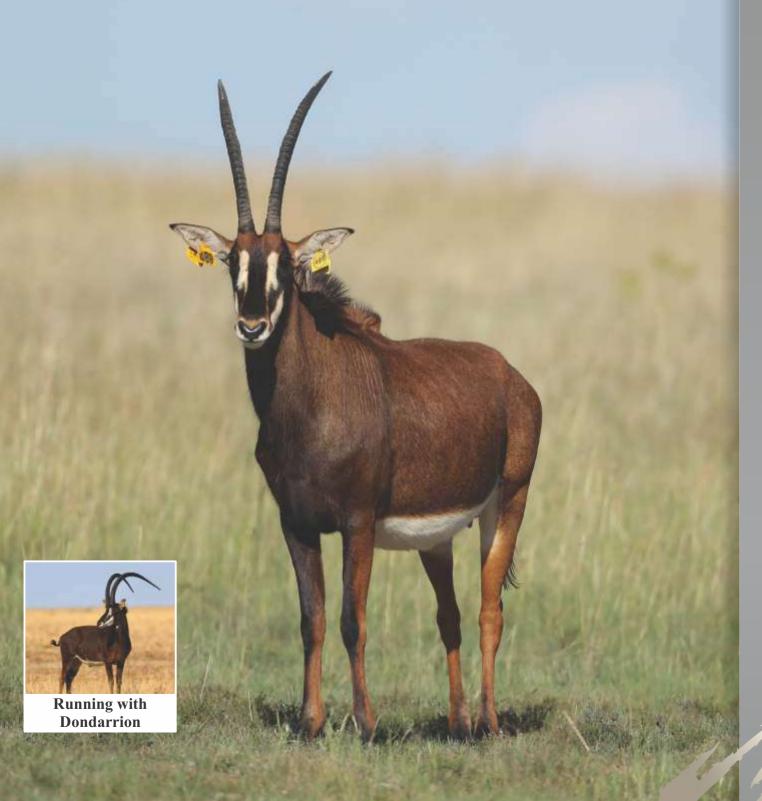

## **LOT 43**

Sable bull

Name Dondarrion Tag Yellow 44 DOB (age) 20/12/2012

Age at auction 7Y

**Microchip** 900250000664628

**Bloodline** 11% Eastern | 57% Zambian

25% Southern

Mito Namibia, Botswana, RSA,

Zimbabwe

**DNA** available Yes

**Testes circumference** 25.5cm

**Sire** 63 Bob (49") **Dam** 167 (28")

**NOTES** Out of 335 cow line.

### **Date measured:** 05/11/2019

| Length | Base   | Tips   | Tip-Tip | Rings |
|--------|--------|--------|---------|-------|
| LEFT   | LEFT   | LEFT   |         | LEFT  |
| 50"    | 101/8" | 113/8" | 222/8"  | 49    |
| RIGHT  | RIGHT  | RIGHT  |         | RIGHT |
| 492/8" | 10"    | 122/8" |         | 48    |

| LOT 43 |       |
|--------|-------|
| Male   | TOTAL |
| 1      | 4     |
| Female |       |
| -      |       |