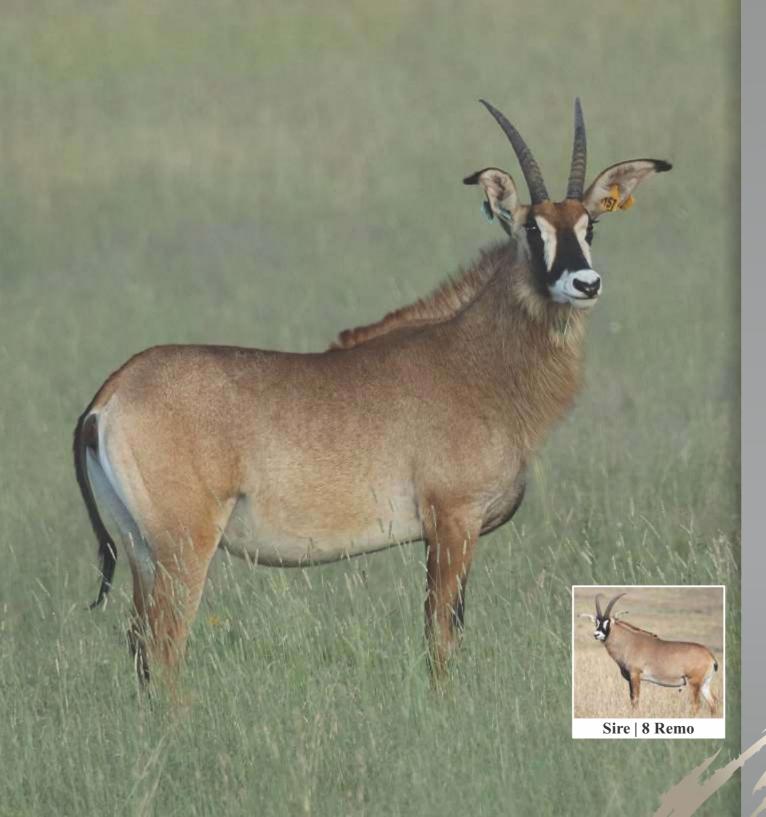

945000001605014 Microchip Bloodline Eastern Central Africa

**DNA** available Yes

Runnig with Redbull (35%")

Sire 8 Remo **Dam** 66

Kroonstad, Free State

Remo daughter running with NOTES

Redbull (35%") - combination of two outstanding bloodlines.