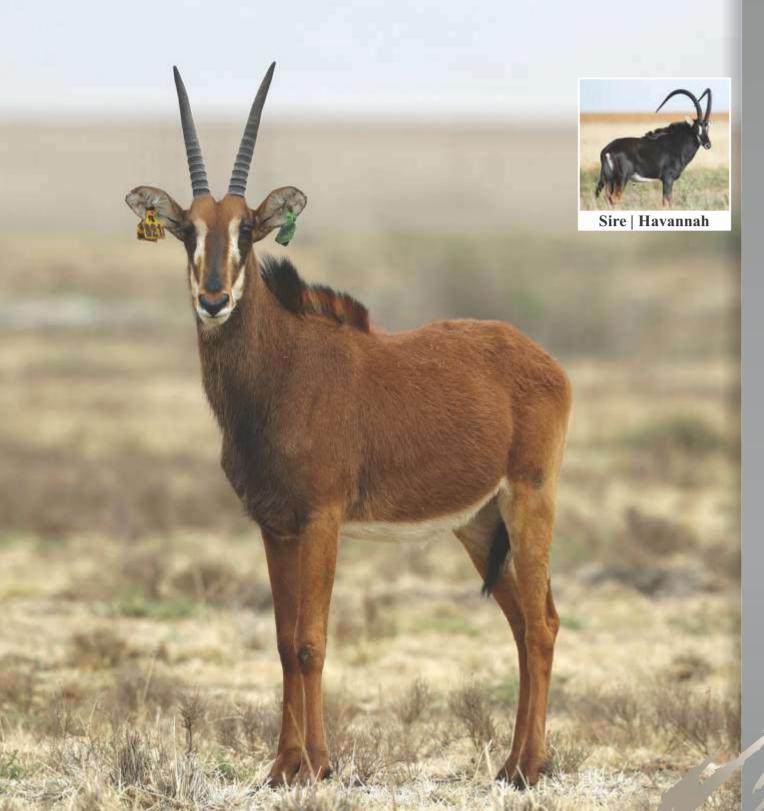

Age at auction 8Y | 9M

**Microchip** 991001002374643 **Bloodline** 92% Zambian

Mito Namibia, Botswana, RSA,

Zimbabwe

**DNA** available Yes

**Testes circumference** 24cm

**Sire** All Cuba (44") **Dam** 146 (30")

**NOTES** From Western Zambian line

(Cuba). Well balanced and big bodied. Proven breeding bull.

#### **Date measured:** 05/11/2019

| Length | Base  | Tips   | Tip-Tip | Rings |
|--------|-------|--------|---------|-------|
| LEFT   | LEFT  | LEFT   |         | LEFT  |
| 504/8" | 96/8" | 122/8" | 231/8"  | 43    |
| RIGHT  | RIGHT | RIGHT  |         | RIGHT |
| 502/8" | 92/8" | 122/8" |         | 44    |

| <b>LOT 29</b> |       |
|---------------|-------|
| Male          | TOTAL |
| 1             |       |
| Female        |       |
| _             |       |
|               |       |

3