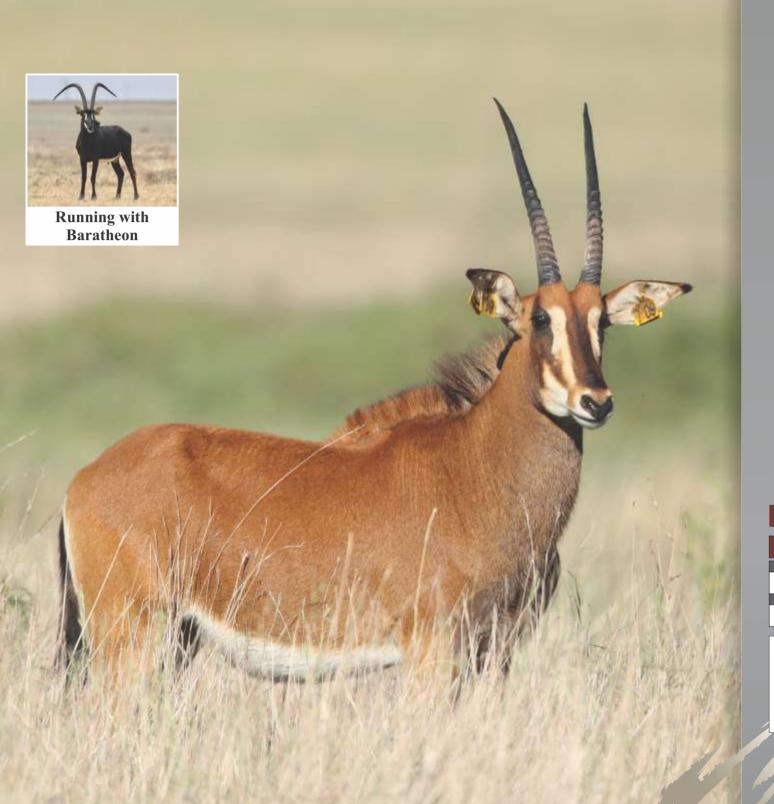

# LOT 6 - 8

**Running with** Redbull

Tag 82

DOB (age) 13/03/2012 711043567C Microchip

Bloodline East/Central Africa

**DNA** available

Testes circumference 22cm

Sire A1 (31%")

Dam 29

Available When certified in calf

NOTES First ever to acquire Redbull genetics.

Be part of the slogan: BOLD IS THE

**NEW GOLD!** 

\*See covering conditions

#### **Redbull | Date measured:** 05/11/2019

| Length | Base  | Tips  | Tip-Tip | Rings |
|--------|-------|-------|---------|-------|
| LEFT   | LEFT  | LEFT  |         | LEFT  |
| 35%"   | 92/8" | 8"    | 102/8"  | 43    |
| RIGHT  | RIGHT | RIGHT |         | RIGHT |
| 35"    | 92/8" | 65/8" |         | 44    |