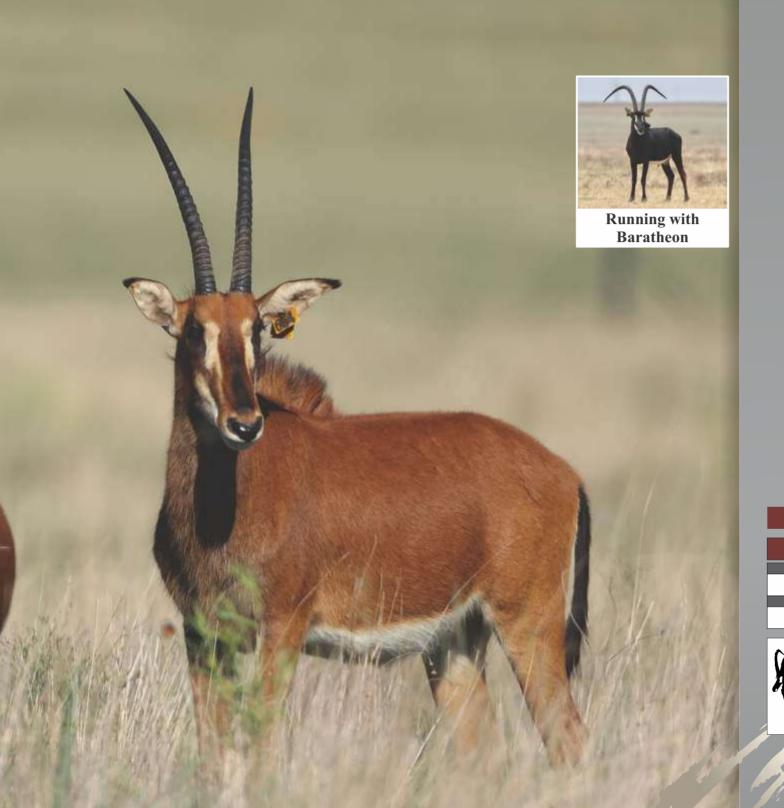

| <b>LOT 27</b> |       |
|---------------|-------|
| Male          | TOTAL |
| 1             | 4     |
| Female        |       |
| ı             | 1     |

Sable bull

Name Baratheon Tag Yellow 469 DOB (age) 03/12/2014

Age at auction 5Y | 1M

**Microchip** 991001002374641

Bloodline 70% Zambian 15% Southern

Mito Namibia, Botswana, RSA,

Zimbabwe

**DNA available** Yes

**Testes circumference** 23.5cm

Sire Mr. Exatamente (48")

**Dam** 17 (30")

**NOTES** Son of Mr. Exatamente. Great

growing potential | "Go wide"

#### **Date measured:** 05/11/2019

| Length | Base   | Tips   | Tip-Tip | Rings |
|--------|--------|--------|---------|-------|
| LEFT   | LEFT   | LEFT   |         | LEFT  |
| 50%"   | 101/8" | 154/8" | 401/8"  | 38    |
| RIGHT  | RIGHT  | RIGHT  |         | RIGHT |
| 513/8" | 101/8" | 151/8" |         | 39    |

| <b>LOT 28</b> |       |
|---------------|-------|
| Male          | TOTAL |
| 1             | 4     |
| Female        |       |
| -             |       |
|               |       |

Sable bull

Name Havannah
Tag Yellow D2
DOB (age) 17/03/2011