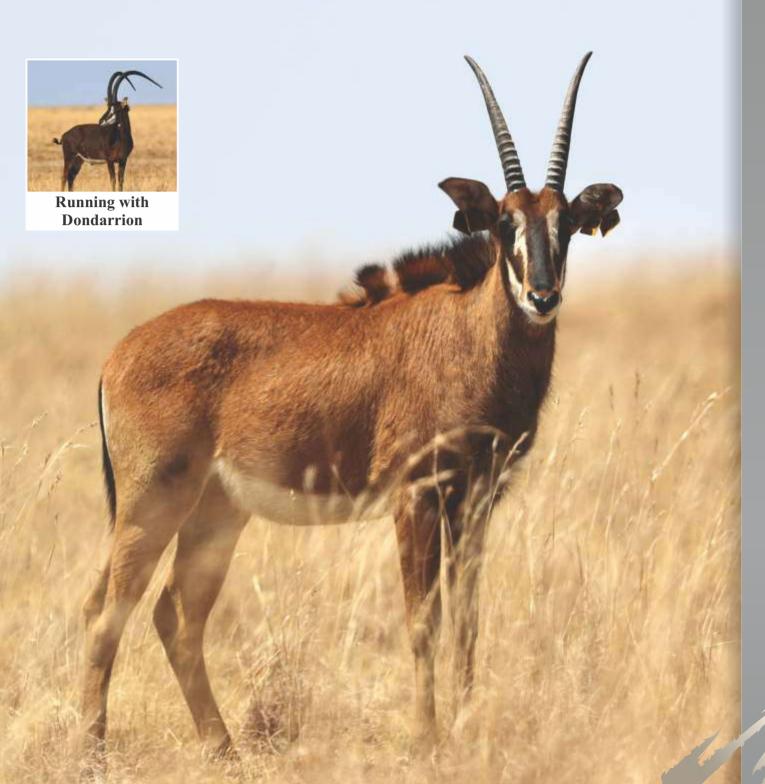

## **LOT 43**

Sable bull

Name Dondarrion Tag Yellow 44 DOB (age) 20/12/2012

Age at auction 7Y

**Microchip** 900250000664628

**Bloodline** 11% Eastern | 57% Zambian

25% Southern

Mito Namibia, Botswana, RSA,

Zimbabwe

**DNA** available Yes

**Testes circumference** 25.5cm

**Sire** 63 Bob (49") **Dam** 167 (28")

**NOTES** Out of 335 cow line.

### **Date measured:** 05/11/2019

| Length | Base   | Tips   | Tip-Tip | Rings |
|--------|--------|--------|---------|-------|
| LEFT   | LEFT   | LEFT   |         | LEFT  |
| 50"    | 101/8" | 113/8" | 222/8"  | 49    |
| RIGHT  | RIGHT  | RIGHT  |         | RIGHT |
| 492/8" | 10"    | 122/8" |         | 48    |