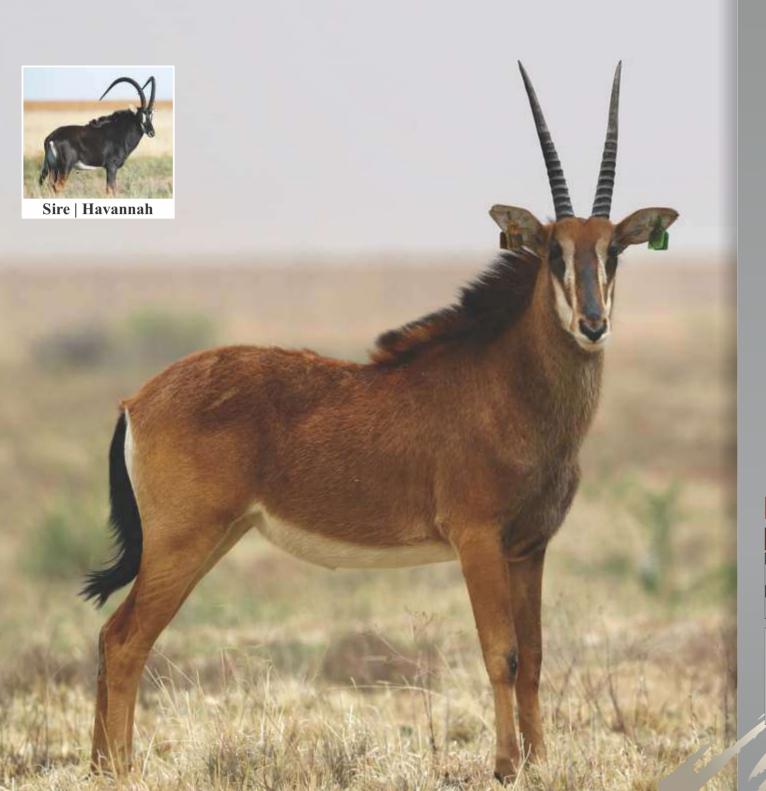

| <b>LOT 28</b> |       |
|---------------|-------|
| Male          | TOTAL |
| 1             | 4     |
| Female        |       |
| -             |       |
|               |       |

Sable bull

Name Havannah
Tag Yellow D2
DOB (age) 17/03/2011

Age at auction 8Y | 9M

**Microchip** 991001002374643 **Bloodline** 92% Zambian

Mito Namibia, Botswana, RSA,

Zimbabwe

**DNA** available Yes

**Testes circumference** 24cm

**Sire** All Cuba (44") **Dam** 146 (30")

**NOTES** From Western Zambian line

(Cuba). Well balanced and big bodied. Proven breeding bull.

#### **Date measured:** 05/11/2019

| Length | Base  | Tips   | Tip-Tip | Rings |
|--------|-------|--------|---------|-------|
| LEFT   | LEFT  | LEFT   |         | LEFT  |
| 504/8" | 96/8" | 122/8" | 231/8"  | 43    |
| RIGHT  | RIGHT | RIGHT  |         | RIGHT |
| 502/8" | 92/8" | 122/8" |         | 44    |

| <b>LOT 29</b> |       |
|---------------|-------|
| Male          | TOTAL |
| 1             |       |
| Female        |       |
| _             |       |
|               |       |

3