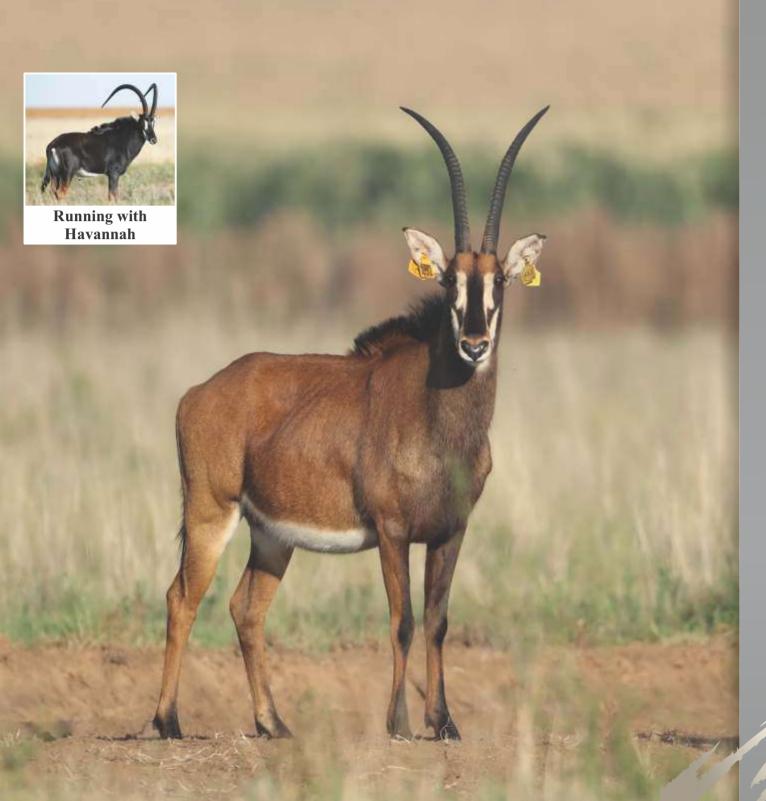

Age at auction 5Y | 1M

**Microchip** 991001002374641

Bloodline 70% Zambian 15% Southern

Mito Namibia, Botswana, RSA,

Zimbabwe

**DNA available** Yes

**Testes circumference** 23.5cm

Sire Mr. Exatamente (48")

**Dam** 17 (30")

**NOTES** Son of Mr. Exatamente. Great

growing potential | "Go wide"

#### **Date measured:** 05/11/2019

| Length | Base   | Tips   | Tip-Tip | Rings |
|--------|--------|--------|---------|-------|
| LEFT   | LEFT   | LEFT   |         | LEFT  |
| 50%"   | 101/8" | 154/8" | 401/8"  | 38    |
| RIGHT  | RIGHT  | RIGHT  |         | RIGHT |
| 513/8" | 101/8" | 151/8" |         | 39    |