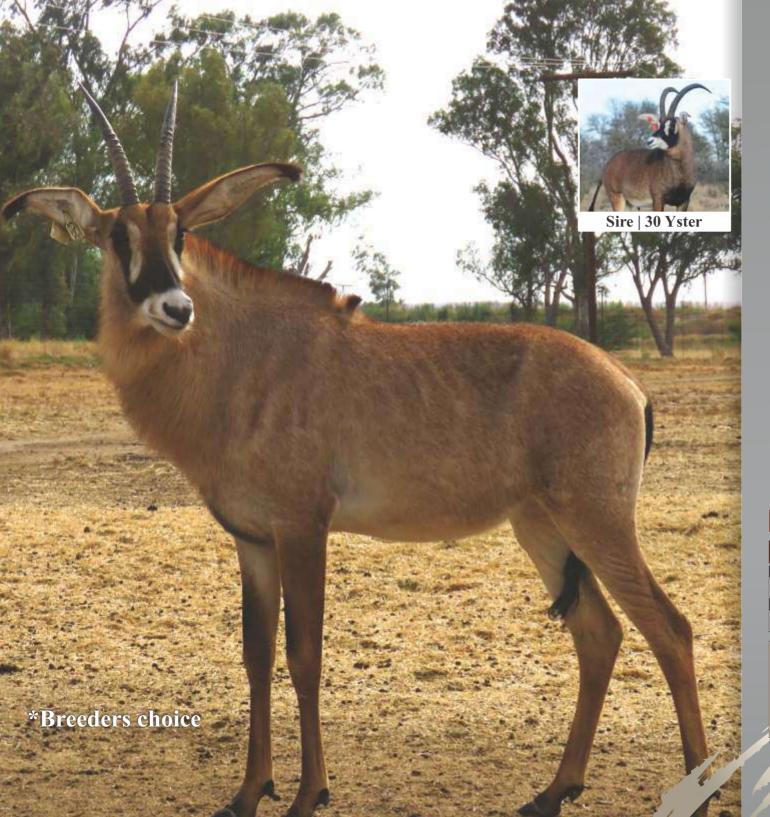

# **LOT 26B**

Zoan female

**Tag** 159

DOB (age) 06/09/2017 Age at auction 2Y | 5M

Microchip

945000001729048 **Bloodline** South Western Africa

**Running with** 

Drogo (34<sup>2</sup>/<sub>8</sub>")

Sire 30 Yster Purple 5 Dam

Kroonstad, Free State

**NOTES** Roan female with an

> exceptional tip-tip. The perfect female for the serious

roan breeder.

| Length | Base  | Tips  | Tip-Tip | Rings |
|--------|-------|-------|---------|-------|
| LEFT   | LEFT  | LEFT  |         | LEFT  |
| 162/8" | 64/8" | 76/8" | 10"     | 13    |
| RIGHT  | RIGHT | RIGHT |         | RIGHT |
| 162/8" | 62/8" | 76/8" |         | 14    |