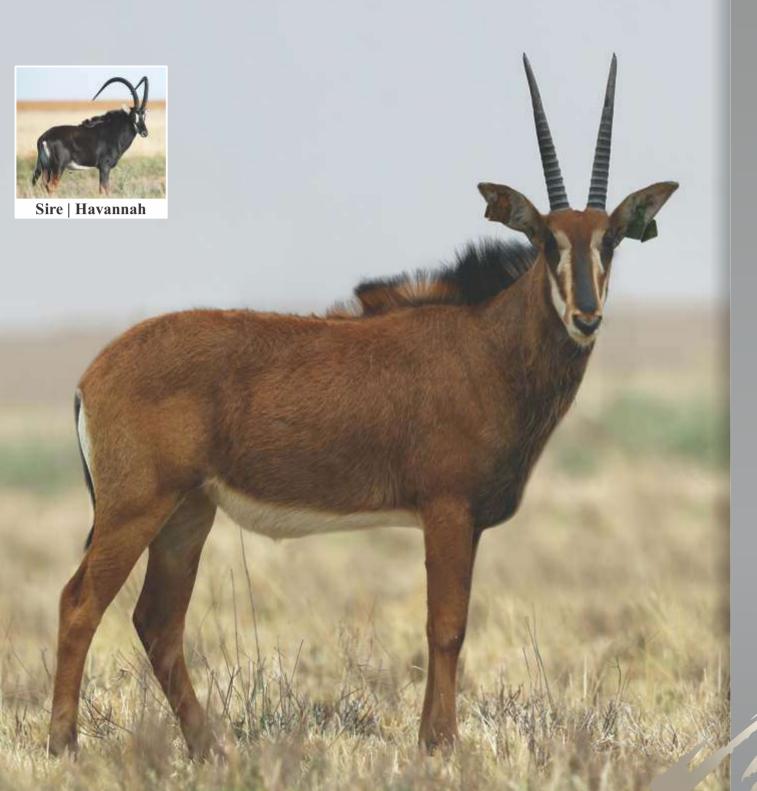

| <b>LOT 28</b> |       |
|---------------|-------|
| Male          | TOTAL |
| 1             | 4     |
| Female        |       |
| -             |       |
|               |       |

Sable bull

Name Havannah
Tag Yellow D2
DOB (age) 17/03/2011

Age at auction 8Y | 9M

**Microchip** 991001002374643 **Bloodline** 92% Zambian

Mito Namibia, Botswana, RSA,

Zimbabwe

**DNA** available Yes

**Testes circumference** 24cm

**Sire** All Cuba (44") **Dam** 146 (30")

**NOTES** From Western Zambian line

(Cuba). Well balanced and big bodied. Proven breeding bull.

#### **Date measured:** 05/11/2019

| Length | Base  | Tips   | Tip-Tip | Rings |
|--------|-------|--------|---------|-------|
| LEFT   | LEFT  | LEFT   |         | LEFT  |
| 504/8" | 96/8" | 122/8" | 231/8"  | 43    |
| RIGHT  | RIGHT | RIGHT  |         | RIGHT |
| 502/8" | 92/8" | 122/8" |         | 44    |

| <b>LOT 29</b> |       |
|---------------|-------|
| Male          | TOTAL |
| 1             |       |
| Female        |       |
| _             |       |
|               |       |

3