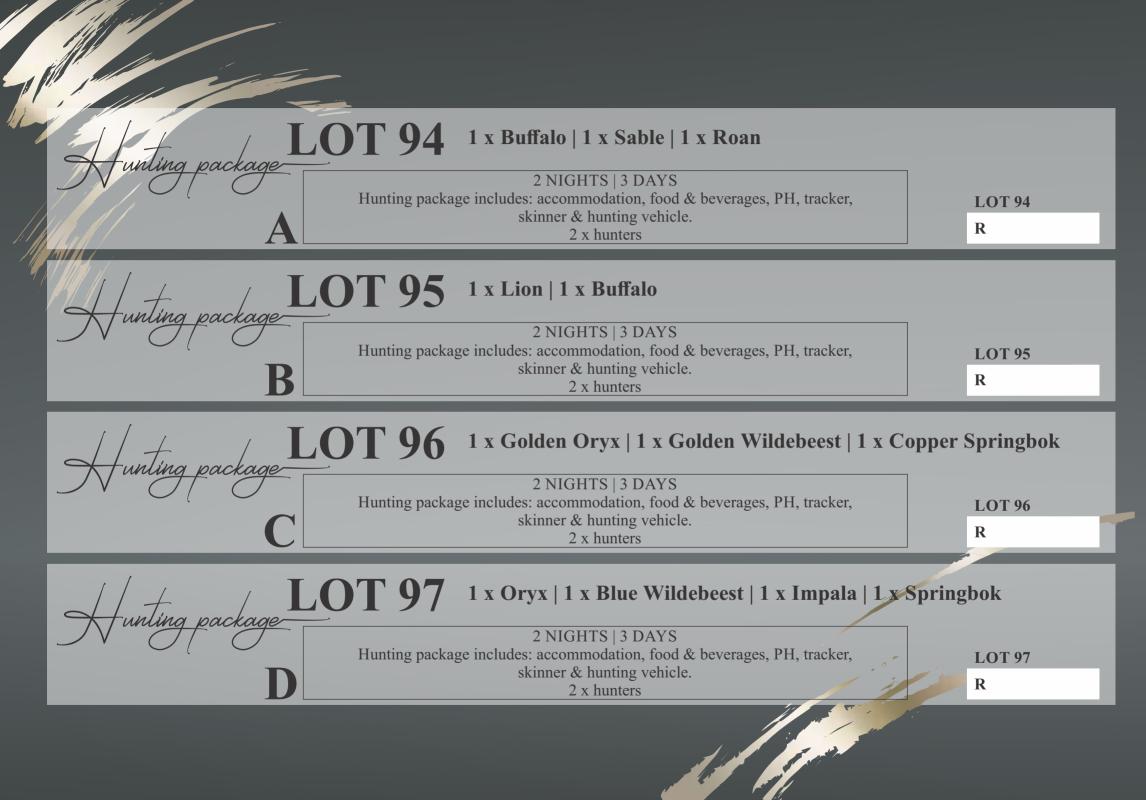

| Length | Tips   | Tip-Tip | Rings |
|--------|--------|---------|-------|
| LEFT   | LEFT   |         | LEFT  |
| 221/8" | 102/8" | 81/8"   | 15    |
| RIGHT  | RIGHT  |         | RIGHT |
| 22"    | 97/8"  |         | 16    |



| LOT 93B |       |
|---------|-------|
| Male    | TOTAL |
| -       |       |
| Female  |       |
| 1       |       |
|         |       |

# Hunling packages BOLD GOLD











Win a return flight for 4 persons on a
Aero Commander 500 to Afri-sun and back to
Johannesburg, courtesy of Bushwing.
All buyers of hunting packages during the
Crous Broers Auction on 6 February 2020 will be
entered into the draw to win this fantastic prize!
The draw will take place directly after the
live auction.

The price is valid until the end of 2020. \*T's & C's apply















LOT 101

Jolden wildebeest cows

Age Adult

Running with Golden wildebeest bull

Area Kroonstad, Free State







LOT 102

Solden wildebeest cows

Age Adult

Running with Golden wildebeest bull

Area Kroonstad, Free State







LOT 103

Solden wildebeest cows

Age Adult

Running with Golden wildebeest bull

Area Kroonstad, Free State



| LOT 103 |       |  |
|---------|-------|--|
| Male    | TOTAL |  |
| -       | _     |  |
| Female  |       |  |
| 5       |       |  |
|         |       |  |



## Contact us

**AUCTIONEERS:** 

Niel Swart: 082 554 3070 Brandon Leer: 082 570 5863