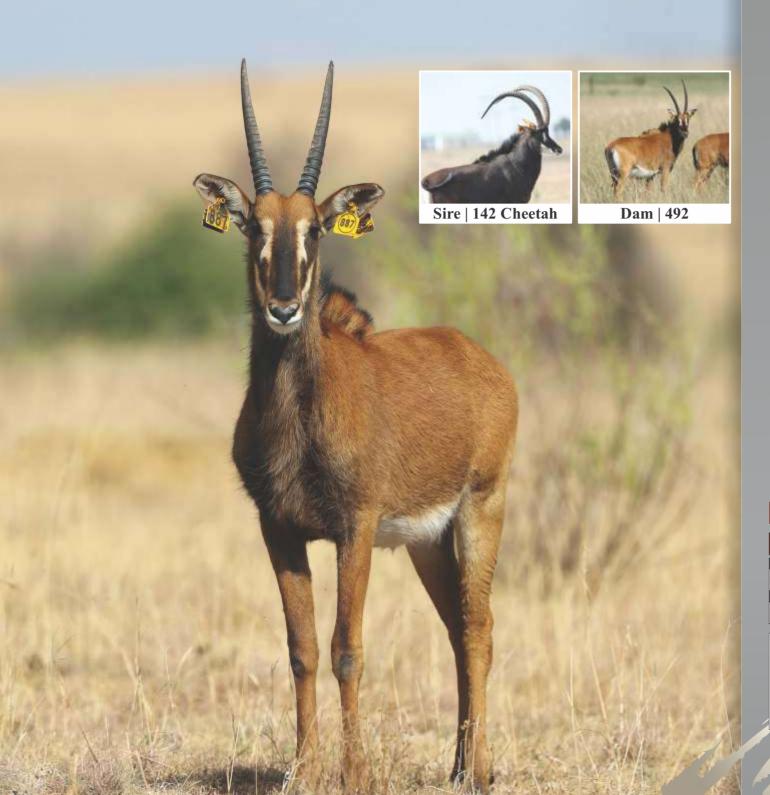

# **LOT 38C**

Sable female—

 Tag
 Yellow 887

 DOB (age)
 22/03/2018

 Age at auction
 1Y | 9M

 DNA available
 Yes

DNA available Yes

**Running with** 142 Cheetah (50\%")

**Sire** 142 Cheetah (50\%")

**Dam** 492 (27%")

Area Kroonstad, Free State

| Length | Tips  | Tip-Tip | Rings |
|--------|-------|---------|-------|
| LEFT   | LEFT  |         | LEFT  |
| 142/8" | 65/8" | 74/8"   | 11    |
| RIGHT  | RIGHT |         | RIGHT |
| 141/8" | 64/8" |         | 11    |