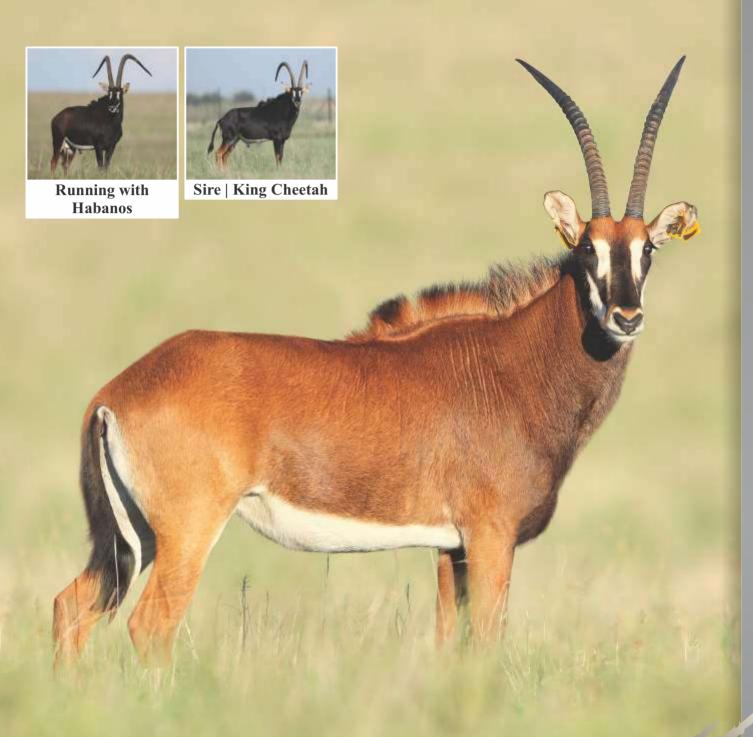

Sable bull

Name Jon Snow Tag 81 Yellow

DOB (age) 24/04/2013
Age at auction 6Y | 8M

**Microchip** 900250000664626

Bloodline 60% Zambian | 26% Southern

Mito Namibia, Botswana, RSA,

Zimbabwe

**DNA available** Yes

**Testes circumference** 23.75cm

Sire King Cheetah (51<sup>2</sup>/<sub>8</sub>")

**Dam** 4 (29<sup>4</sup>/<sub>8</sub>")

**NOTES** Promising young, big bodied

and well muscled bull. Like father like son | "Go wide"

#### **Date measured:** 05/11/2019

| Length | Base   | Tips   | Tip-Tip | Rings |
|--------|--------|--------|---------|-------|
| LEFT   | LEFT   | LEFT   |         | LEFT  |
| 511/8" | 102/8" | 124/8" | 32"     | 42    |
| RIGHT  | RIGHT  | RIGHT  |         | RIGHT |
| 505/8" | 9%"    | 12"    |         | 42    |

| <b>LOT 27</b> |       |
|---------------|-------|
| Male          | TOTAL |
| 1             | 4     |
| Female        |       |
| ı             | 1     |

Sable bull

Name Baratheon Tag Yellow 469 DOB (age) 03/12/2014