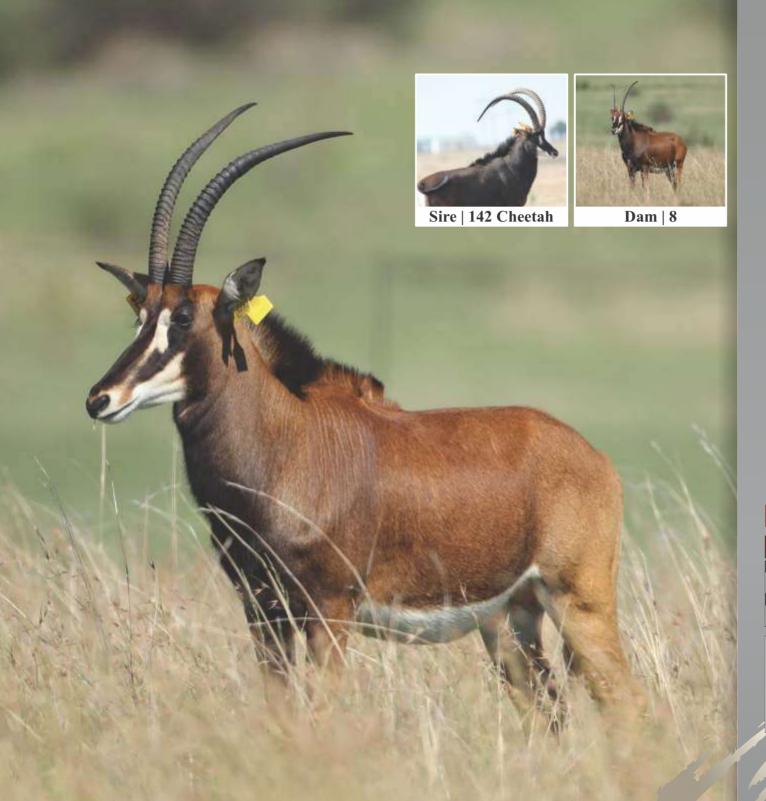

# LOT 33A

Sable female—

 Tag
 Yellow 458

 DOB (age)
 09/05/2014

 Age at auction
 5Y | 8M

**Bloodline** 69% Zambian | 25% Southern

**DNA** available Yes

Running with 142 Cheetah (50\(^4\)8")

**Sire** 142 Cheetah (50\%")

**Dam** 240 (30")

Area Kroonstad, Free State