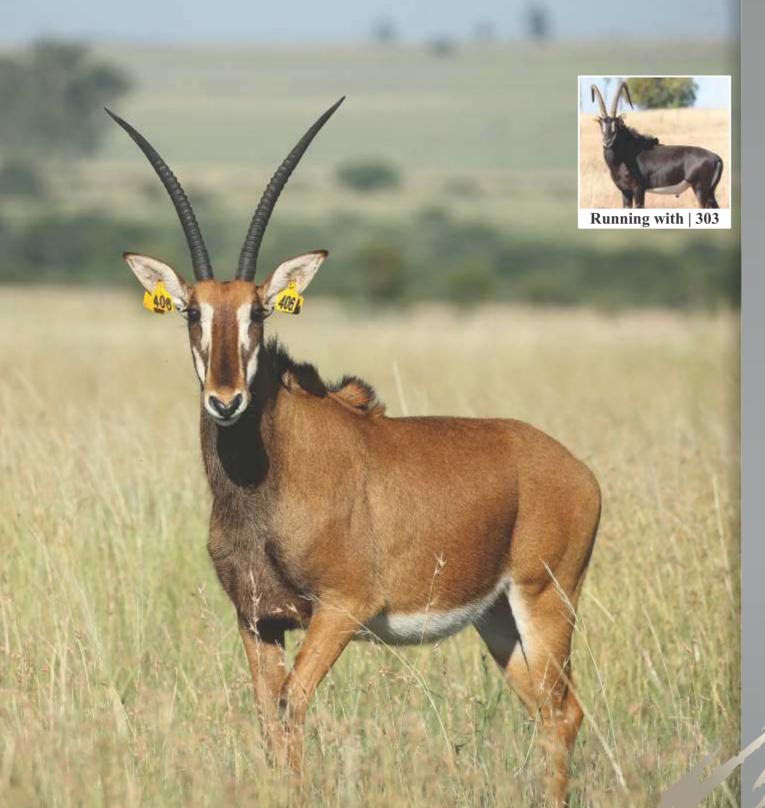

# LOT 30A

Sable female—

 Tag
 Yellow 406

 DOB (age)
 01/12/2013

 Age at auction
 6Y | 1M

 DNA available
 Yes

Running with 303 (48\%") Pregnancy Confirmed

**Sire** 75 Romulus (42") **Dam** 291 (27<sup>4</sup>/<sub>8</sub>")

rea Kroonstad, Free State

**NOTES** One of Crous Broers top sable

females | "Go wide"

## **Date measured:** 22/10/2019

| Length | Base  | Tips  | Tip-Tip | Rings |
|--------|-------|-------|---------|-------|
| LEFT   | LEFT  | LEFT  |         | LEFT  |
| 221/8" | 56/8" | 86/8" | 211/8"  | 19    |
| RIGHT  | RIGHT | RIGHT |         | RIGHT |
| 23"    | 56/8" | 94/8" |         | 17    |

| LOT 30A    |  |  |
|------------|--|--|
| Male TOTAL |  |  |
| -          |  |  |
| Female     |  |  |
| 1          |  |  |
|            |  |  |