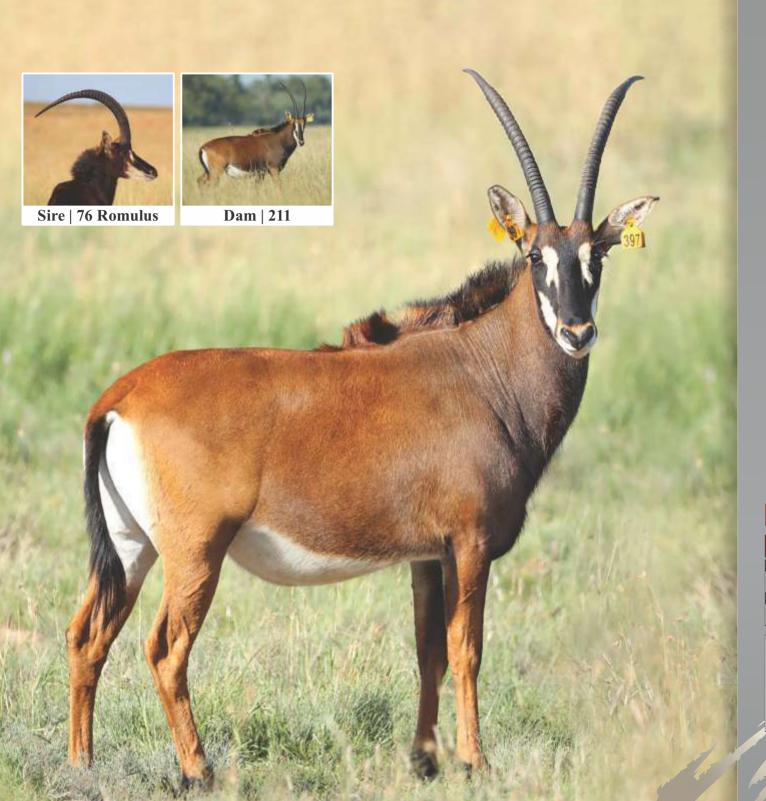

# 337/8" Sire | G1 Dam | 71

# LOT 5

Roan bulf

Name Ragnar

Tag Yellow 131

**DOB** (age) 30/06/2014

Age at auction 5Y | 6M

**Microchip** 4C4034473B

Bloodline East/Central Africa

**DNA available** Yes

**Testes circumference** 20cm

**Sire** G1 (27<sup>2</sup>/<sub>8</sub>")

**Dam** 71

Area Kroonstad, Free State

#### **Date measured:** 05/11/2019

| Length | Base   | Tips  | Tip-Tip | Rings |
|--------|--------|-------|---------|-------|
| LEFT   | LEFT   | LEFT  |         | LEFT  |
| 331/8" | 101/8" | 86/8" | 111/8"  | 33    |
| RIGHT  | RIGHT  | RIGHT |         | RIGHT |
| 337/8" | 101/8" | 86/8" |         | 33    |