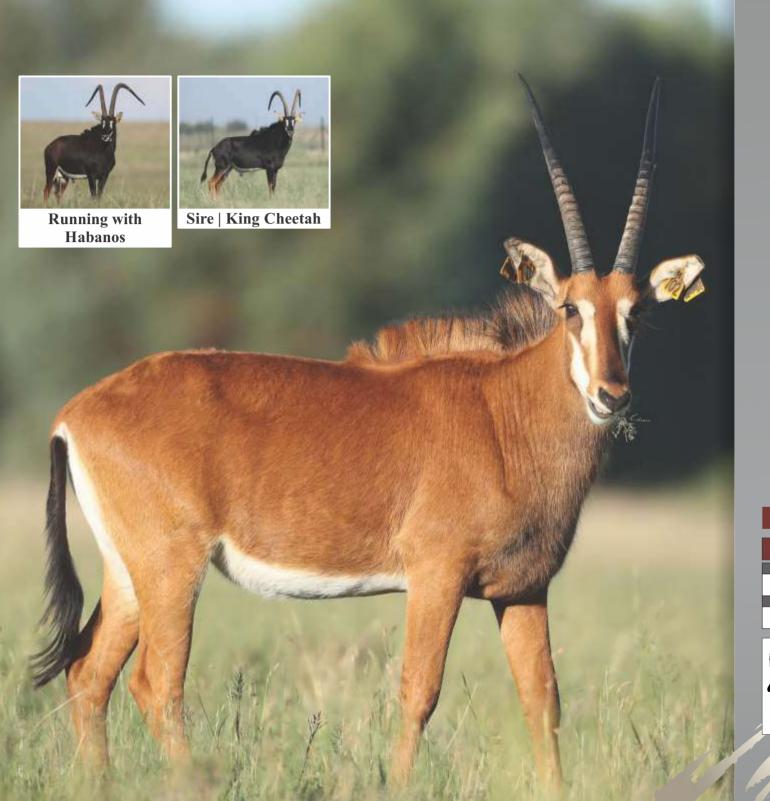

Age at auction 5Y | 1M

**Microchip** 991001002374641

Bloodline 70% Zambian 15% Southern

Mito Namibia, Botswana, RSA,

Zimbabwe

**DNA available** Yes

**Testes circumference** 23.5cm

Sire Mr. Exatamente (48")

**Dam** 17 (30")

**NOTES** Son of Mr. Exatamente. Great

growing potential | "Go wide"

#### **Date measured:** 05/11/2019

| Length | Base   | Tips   | Tip-Tip | Rings |
|--------|--------|--------|---------|-------|
| LEFT   | LEFT   | LEFT   |         | LEFT  |
| 50%"   | 101/8" | 154/8" | 401/8"  | 38    |
| RIGHT  | RIGHT  | RIGHT  |         | RIGHT |
| 513/8" | 101/8" | 151/8" |         | 39    |

| <b>LOT 28</b> |       |
|---------------|-------|
| Male          | TOTAL |
| 1             | 4     |
| Female        |       |
| -             |       |
|               |       |

Sable bull

Name Havannah
Tag Yellow D2
DOB (age) 17/03/2011