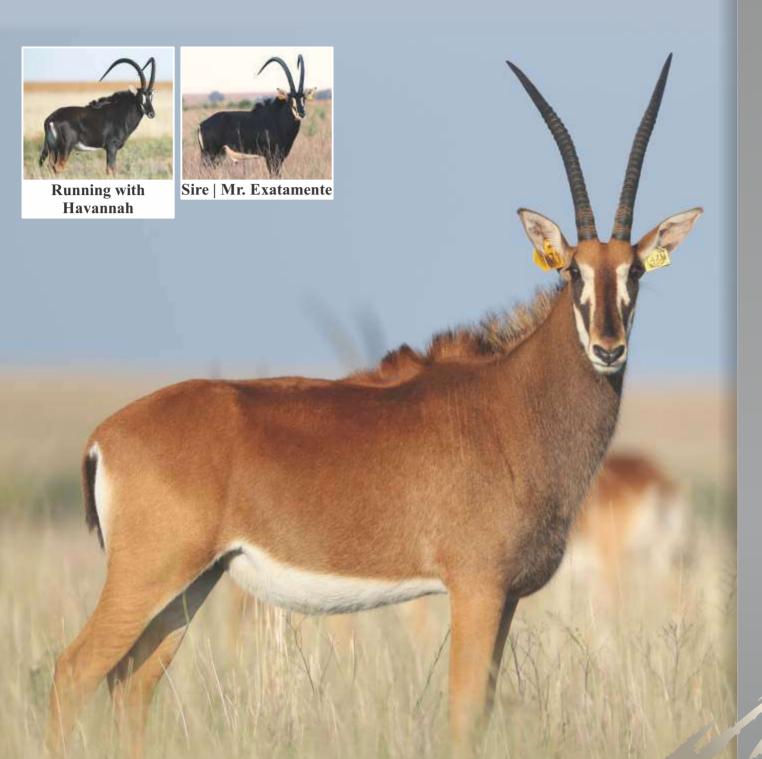

| <b>LOT 28</b> |       |
|---------------|-------|
| Male          | TOTAL |
| 1             | 4     |
| Female        |       |
| -             |       |
|               |       |

Sable bull

Name Havannah
Tag Yellow D2
DOB (age) 17/03/2011

Age at auction 8Y | 9M

**Microchip** 991001002374643 **Bloodline** 92% Zambian

Mito Namibia, Botswana, RSA,

Zimbabwe

**DNA** available Yes

**Testes circumference** 24cm

**Sire** All Cuba (44") **Dam** 146 (30")

**NOTES** From Western Zambian line

(Cuba). Well balanced and big bodied. Proven breeding bull.

#### **Date measured:** 05/11/2019

| Length | Base  | Tips   | Tip-Tip | Rings |
|--------|-------|--------|---------|-------|
| LEFT   | LEFT  | LEFT   |         | LEFT  |
| 504/8" | 96/8" | 122/8" | 231/8"  | 43    |
| RIGHT  | RIGHT | RIGHT  |         | RIGHT |
| 502/8" | 92/8" | 122/8" |         | 44    |