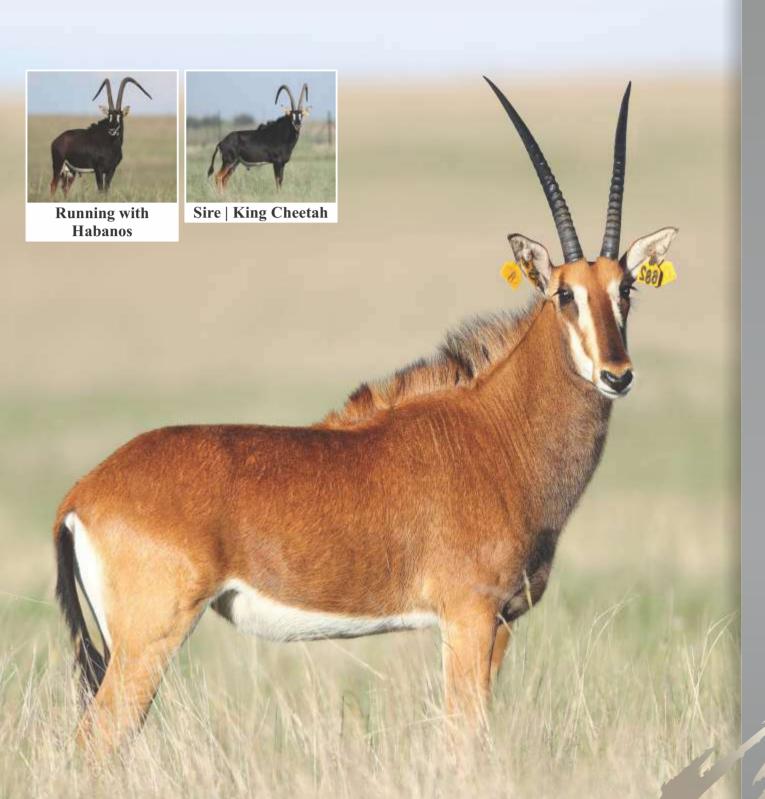

# LOT 6 - 8

**Running with** Redbull

Tag 82

DOB (age) 13/03/2012 711043567C Microchip

Bloodline East/Central Africa

**DNA** available

Testes circumference 22cm

Sire A1 (31%")

Dam 29

Available When certified in calf

NOTES First ever to acquire Redbull genetics.

Be part of the slogan: BOLD IS THE

**NEW GOLD!** 

\*See covering conditions

#### **Redbull | Date measured:** 05/11/2019

| Length | Base  | Tips  | Tip-Tip | Rings |
|--------|-------|-------|---------|-------|
| LEFT   | LEFT  | LEFT  |         | LEFT  |
| 35%"   | 92/8" | 8"    | 102/8"  | 43    |
| RIGHT  | RIGHT | RIGHT |         | RIGHT |
| 35"    | 92/8" | 65/8" |         | 44    |