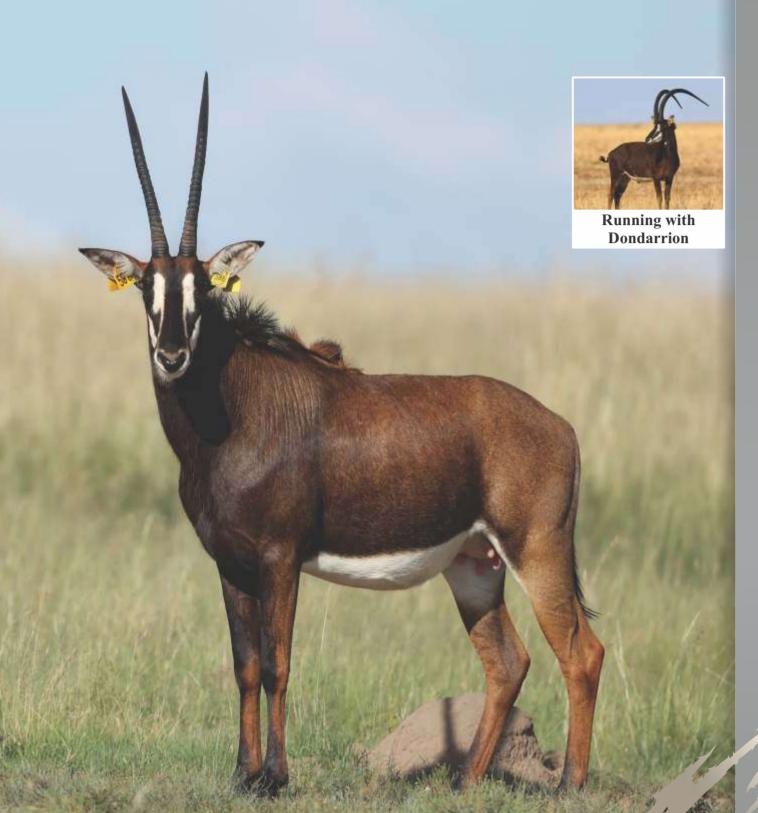

## **LOT 43**

Sable bull

Name Dondarrion Tag Yellow 44 DOB (age) 20/12/2012

Age at auction 7Y

**Microchip** 900250000664628

**Bloodline** 11% Eastern | 57% Zambian

25% Southern

Mito Namibia, Botswana, RSA,

Zimbabwe

**DNA** available Yes

**Testes circumference** 25.5cm

**Sire** 63 Bob (49") **Dam** 167 (28")

**NOTES** Out of 335 cow line.

### **Date measured:** 05/11/2019

| Length | Base   | Tips   | Tip-Tip | Rings |
|--------|--------|--------|---------|-------|
| LEFT   | LEFT   | LEFT   |         | LEFT  |
| 50"    | 101/8" | 113/8" | 222/8"  | 49    |
| RIGHT  | RIGHT  | RIGHT  |         | RIGHT |
| 492/8" | 10"    | 122/8" |         | 48    |

| LOT 43 |       |
|--------|-------|
| Male   | TOTAL |
| 1      | 4     |
| Female |       |
| -      |       |