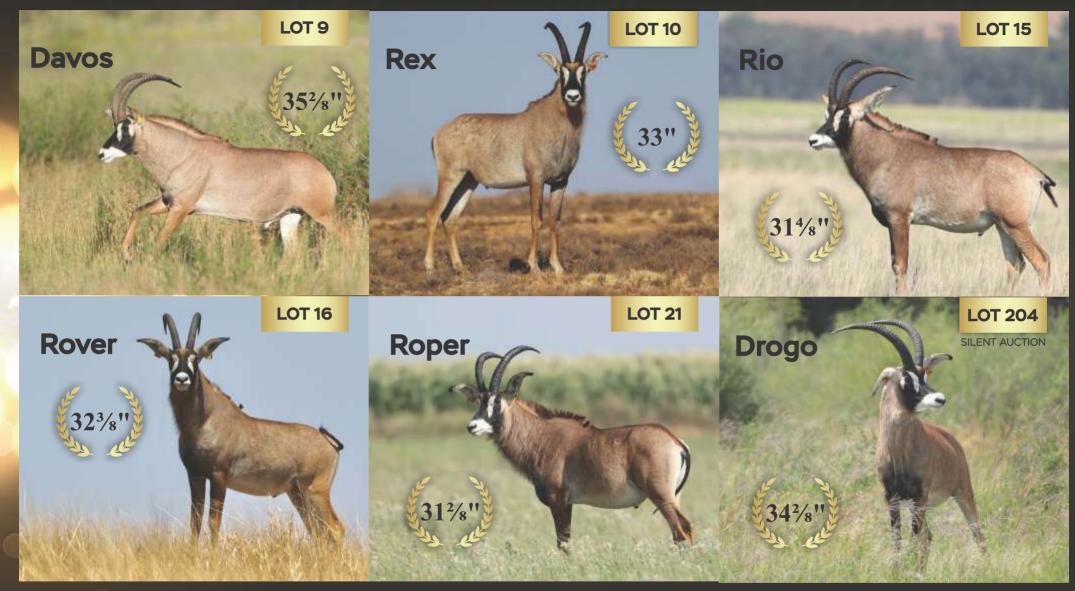

LOT 6 TOTAL Female

LOT 7 TOTAL Female

LOT 8 TOTAL Female

R

R

LOT 9

Roan bull

Name Davos Tag Yellow 28 DOB (age) 19/04/2012

Age at auction 7Y | 8M

Microchip 7110435554

Bloodline East/Central Africa

**DNA** available Yes

**Testes circumference** 23.5cm

**Sire** MS (32")

**Dam** 9

Kroonstad, Free State

Breeding bull per excellence! NOTES

Biggest roan bull on auction.

#### **Date measured:** 05/11/2019

| Length | Base  | Tips  | Tip-Tip | Rings |
|--------|-------|-------|---------|-------|
| LEFT   | LEFT  | LEFT  |         | LEFT  |
| 352/8" | 94/8" | 87/8" | 83/8"   | 36    |
| RIGHT  | RIGHT | RIGHT |         | RIGHT |
| 351/8" | 94/8" | 82/8" |         | 36    |

| LOT 9  |       |
|--------|-------|
| Male   | TOTAL |
| 1      | 4     |
| Female |       |
|        |       |

Name Rex

Tag Yellow 72

**DOB (age)** 23/12/2012

Age at auction 7Y

**Microchip** 7110436817

**Bloodline** South Western Africa

**DNA available** Yes

**Testes circumference** 21cm

**Sire** A1 (31%")

**Dam** 27

Area Kroonstad, Free State

**NOTES** Good shape, thick horns. "Go wide"

#### **Date measured:** 05/11/2019

| Length | Base  | Tips  | Tip-Tip | Rings |
|--------|-------|-------|---------|-------|
| LEFT   | LEFT  | LEFT  |         | LEFT  |
| 33"    | 96/8" | 72/8" | 112/8"  | 40    |
| RIGHT  | RIGHT | RIGHT |         | RIGHT |
| 32%"   | 96/8" | 72/8" |         | 38    |

| TOTAL |
|-------|
| 4     |
|       |
|       |
|       |

Roan bull

Name Rover

Tag Yellow 89

**DOB** (age) 04/07/2012

Age at auction 4Y | 6M

**Microchip** 7110434877

Bloodline East/Central Africa

**DNA available** Yes

Sire T1

**Testes circumference** 21cm

Area Kroonstad, Free State

**NOTES** Well balanced 323/8" roan

bull.

#### **Date measured:** 05/11/2019

| Length | Base  | Tips  | Tip-Tip | Rings |
|--------|-------|-------|---------|-------|
| LEFT   | LEFT  | LEFT  |         | LEFT  |
| 323/8" | 91/8" | 7"    | 96/8"   | 34    |
| RIGHT  | RIGHT | RIGHT |         | RIGHT |
| 323/8" | 91/8" | 72/8" |         | 34    |

# **LOT 21**

Roan bull

Name Roper

**Tag** Yellow 135 **DOB (age)** 18/07/2014

Age at auction 5Y | 5M

**Microchip** 945000001563048

Bloodline East/Central Africa

**DNA available** Yes

**Testes circumference** 22cm

Sire A1 (31%")

**Dam** 63

Area Kroonstad, Free State

**NOTES** Big bodied 31%" bull with a

tip-tip of 22" | "Go wide"

#### **Date measured:** 05/11/2019

| Length | Base  | Tips  | Tip-Tip | Rings |
|--------|-------|-------|---------|-------|
| LEFT   | LEFT  | LEFT  |         | LEFT  |
| 312/8" | 95/8" | 91/8" | 22"     | 29    |
| RIGHT  | RIGHT | RIGHT |         | RIGHT |
| 305/8" | 95/8" | 84/8" |         | 30    |