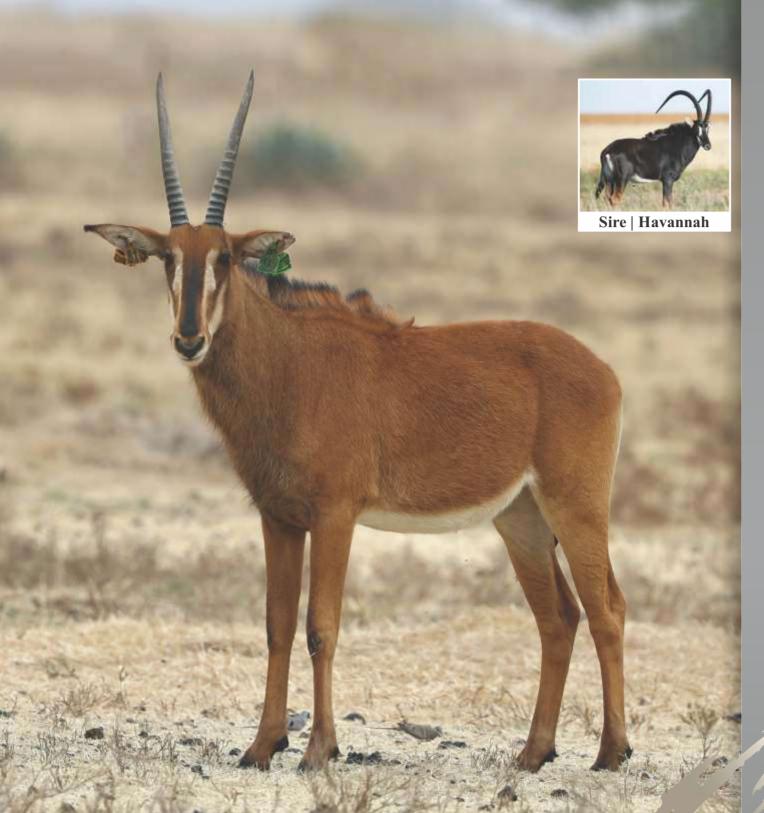

| <b>LOT 28</b> |       |
|---------------|-------|
| Male          | TOTAL |
| 1             | 4     |
| Female        |       |
| -             |       |
|               |       |

Sable bull

Name Havannah
Tag Yellow D2
DOB (age) 17/03/2011

Age at auction 8Y | 9M

**Microchip** 991001002374643 **Bloodline** 92% Zambian

Mito Namibia, Botswana, RSA,

Zimbabwe

**DNA** available Yes

**Testes circumference** 24cm

**Sire** All Cuba (44") **Dam** 146 (30")

**NOTES** From Western Zambian line

(Cuba). Well balanced and big bodied. Proven breeding bull.

#### **Date measured:** 05/11/2019

| Length | Base  | Tips   | Tip-Tip | Rings |
|--------|-------|--------|---------|-------|
| LEFT   | LEFT  | LEFT   |         | LEFT  |
| 504/8" | 96/8" | 122/8" | 231/8"  | 43    |
| RIGHT  | RIGHT | RIGHT  |         | RIGHT |
| 502/8" | 92/8" | 122/8" |         | 44    |

| <b>LOT 29</b> |       |
|---------------|-------|
| Male          | TOTAL |
| 1             |       |
| Female        |       |
| _             |       |
|               |       |

3