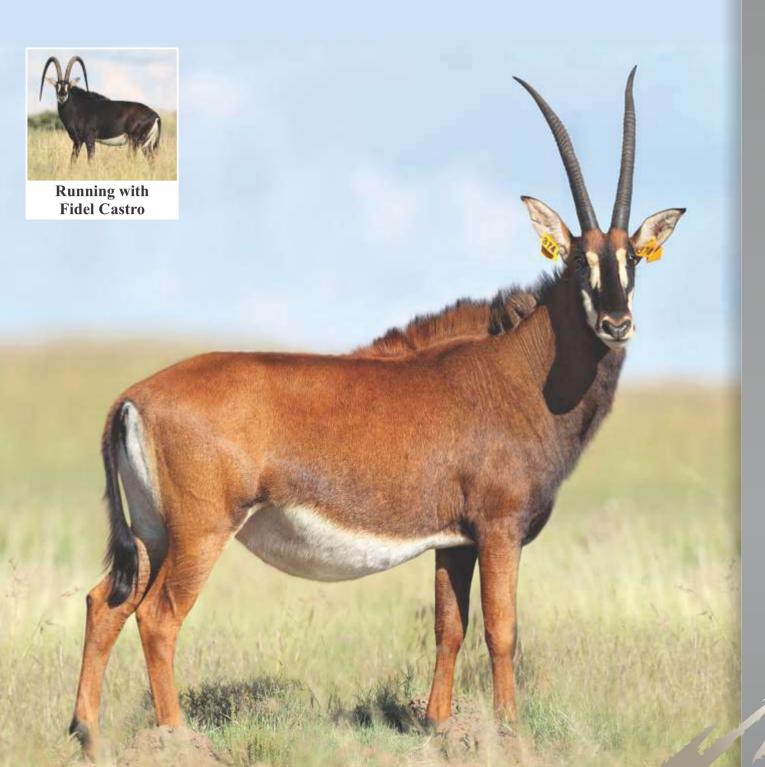

We are equally proud of our sable bull Fidel Castro, with his 95% Zambian bloodline and horn measurements of 53" as well as tip-tip of 262/8". On auction today we also offer 3 lots of sable females in calf to Fidel Castro. In total, our auction offers 8 sable bulls over 50", 8 roan bulls over 29" and 1 roan bull of 352/8" together with a superb selection of golden wildebeest bulls, buffalo bulls, impala, oryx, rhino and some fantastic hunting packages.