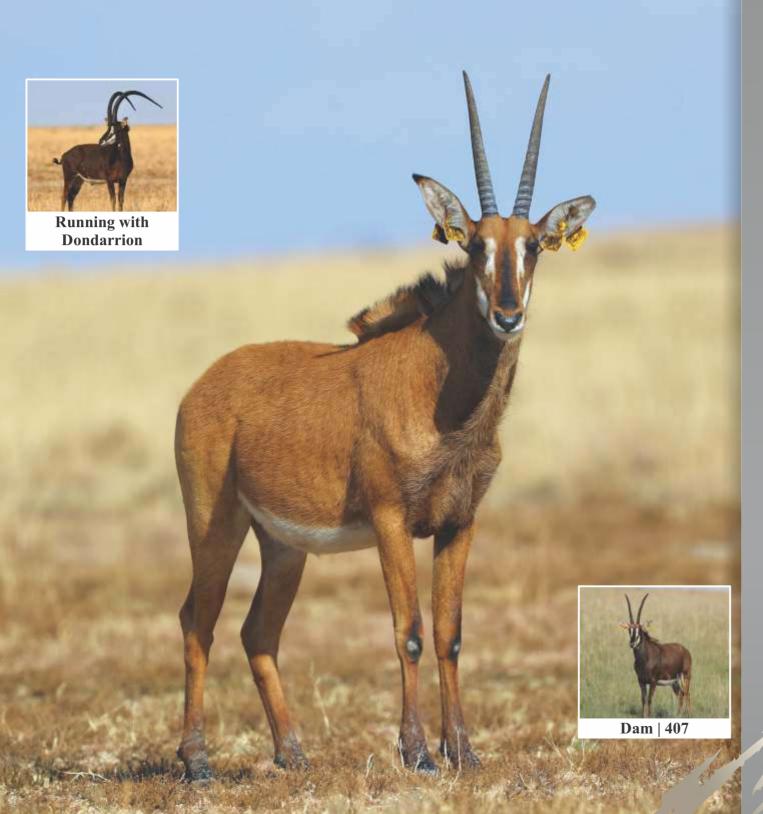

## **LOT 44B**

Sable female—

 Tag
 Yellow 485

 DOB (age)
 15/10/2014

 Age at auction
 5Y | 3M

 DNA available
 Yes

**Running with** Dondarrion (50")

**Sire** 71 Remus **Dam** 3 (28%")

Area Kroonstad, Free State

**NOTES** Perfect shape and length.

### **Date measured:** 15/10/2019

| Length | Tips  | Tip-Tip |
|--------|-------|---------|
| LEFT   | LEFT  |         |
| 294/8" | 81/8" | 12"     |
| RIGHT  | RIGHT |         |
| 295/8" | 81/8" |         |

| LOT 44B |       |  |
|---------|-------|--|
| Male    | TOTAL |  |
| -       |       |  |
| Female  |       |  |
| 11      |       |  |
|         |       |  |

LOT 44C
Sable female

Yellow 489 DOB (age) 28/10/2014 Age at auction 5Y | 2M DNA available Yes