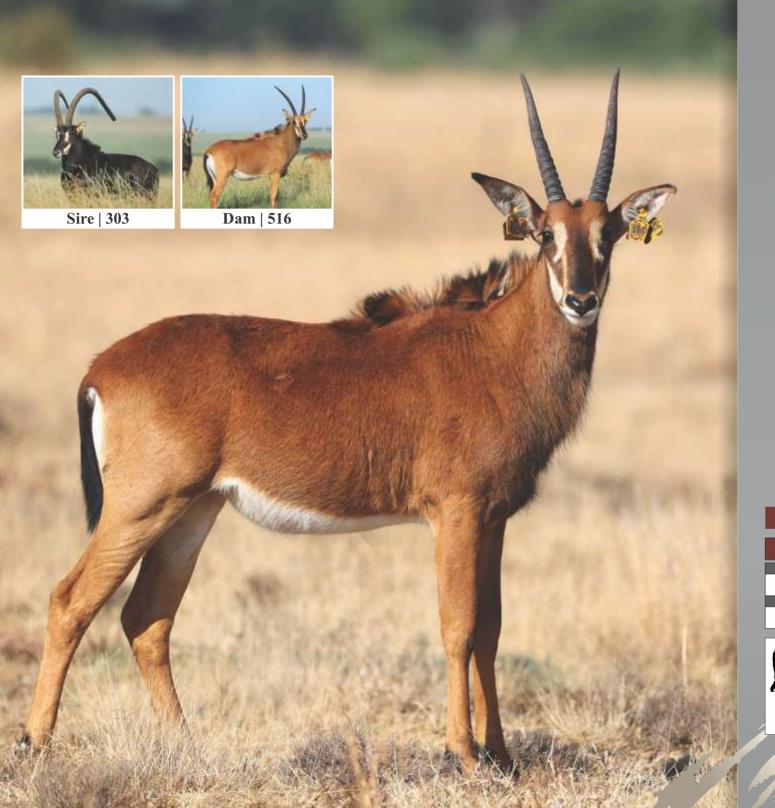

# **LOT 38A**

Sable female—

Tag Yellow 884

DOB (age) 16/03/2018

Age at auction 1Y | 9M

DNA available Yes

**Running with** 303 (48\%")

**Sire** 303 (48<sup>4</sup>/<sub>8</sub>") **Dam** 516 (24<sup>4</sup>/<sub>8</sub>")

Area Kroonstad, Free State