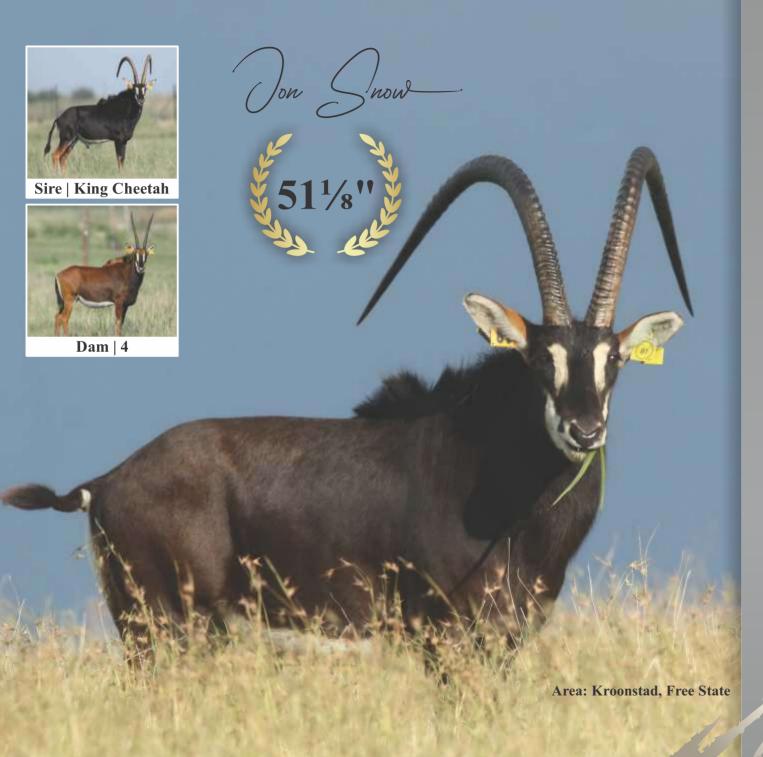

Sable bull

Name Jon Snow Tag 81 Yellow

DOB (age) 24/04/2013
Age at auction 6Y | 8M

**Microchip** 900250000664626

Bloodline 60% Zambian | 26% Southern

Mito Namibia, Botswana, RSA,

Zimbabwe

**DNA available** Yes

**Testes circumference** 23.75cm

Sire King Cheetah (51<sup>2</sup>/<sub>8</sub>")

**Dam** 4 (29<sup>4</sup>/<sub>8</sub>")

**NOTES** Promising young, big bodied

and well muscled bull. Like father like son | "Go wide"

#### **Date measured:** 05/11/2019

| Length | Base   | Tips   | Tip-Tip | Rings |
|--------|--------|--------|---------|-------|
| LEFT   | LEFT   | LEFT   |         | LEFT  |
| 511/8" | 102/8" | 124/8" | 32"     | 42    |
| RIGHT  | RIGHT  | RIGHT  |         | RIGHT |
| 505/8" | 9%"    | 12"    |         | 42    |

| <b>LOT 27</b> |       |
|---------------|-------|
| Male          | TOTAL |
| 1             | 4     |
| Female        |       |
| ı             | 1     |

Sable bull

Name Baratheon Tag Yellow 469 DOB (age) 03/12/2014