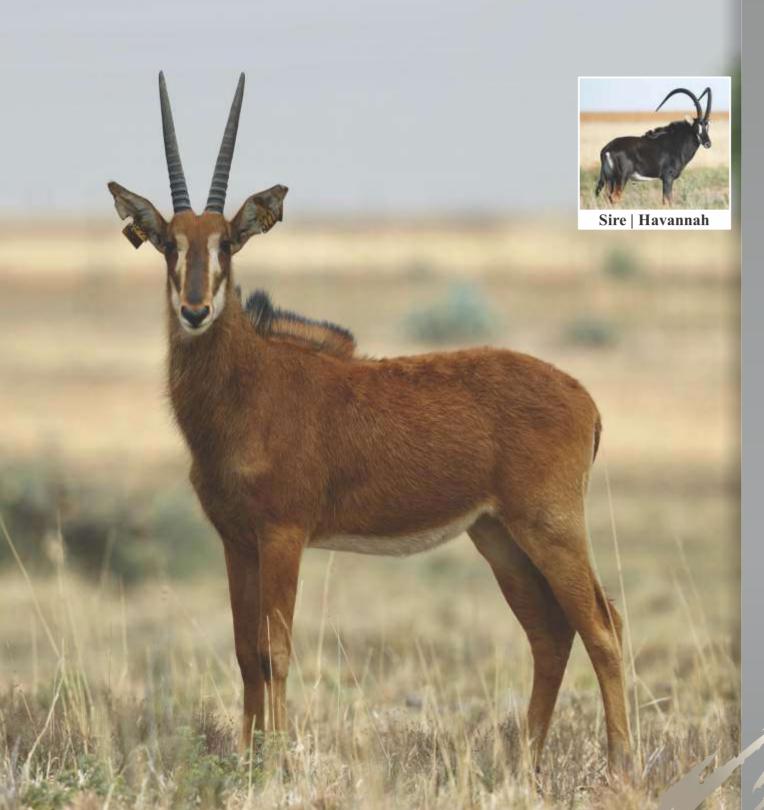

Age at auction 8Y | 9M

**Microchip** 991001002374643 **Bloodline** 92% Zambian

Mito Namibia, Botswana, RSA,

Zimbabwe

**DNA** available Yes

**Testes circumference** 24cm

**Sire** All Cuba (44") **Dam** 146 (30")

**NOTES** From Western Zambian line

(Cuba). Well balanced and big bodied. Proven breeding bull.

#### **Date measured:** 05/11/2019

| Length | Base  | Tips   | Tip-Tip | Rings |
|--------|-------|--------|---------|-------|
| LEFT   | LEFT  | LEFT   |         | LEFT  |
| 504/8" | 96/8" | 122/8" | 231/8"  | 43    |
| RIGHT  | RIGHT | RIGHT  |         | RIGHT |
| 502/8" | 92/8" | 122/8" |         | 44    |

| <b>LOT 29</b> |       |
|---------------|-------|
| Male          | TOTAL |
| 1             |       |
| Female        |       |
| _             |       |
|               |       |

3