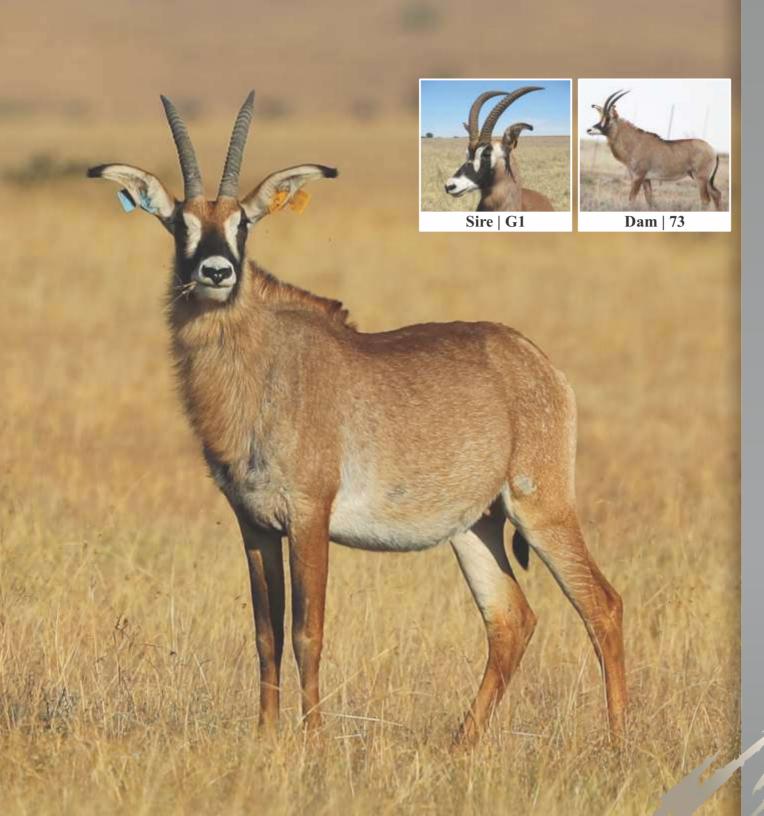

# **LOT 14C**

Roan female—

Tag Blue 151 | yellow 151

**DOB (age)** 30/04/2015 **Age at auction** 4Y | 8M

Microchip 945000001611732
Bloodline East Central Africa

**DNA available** Yes

Running with Redbull (most likely the

biggest roan bull in SA)

Sire G1 (27<sup>2</sup>/<sub>8</sub>")

**Dam** 73

Area Kroonstad, Free State