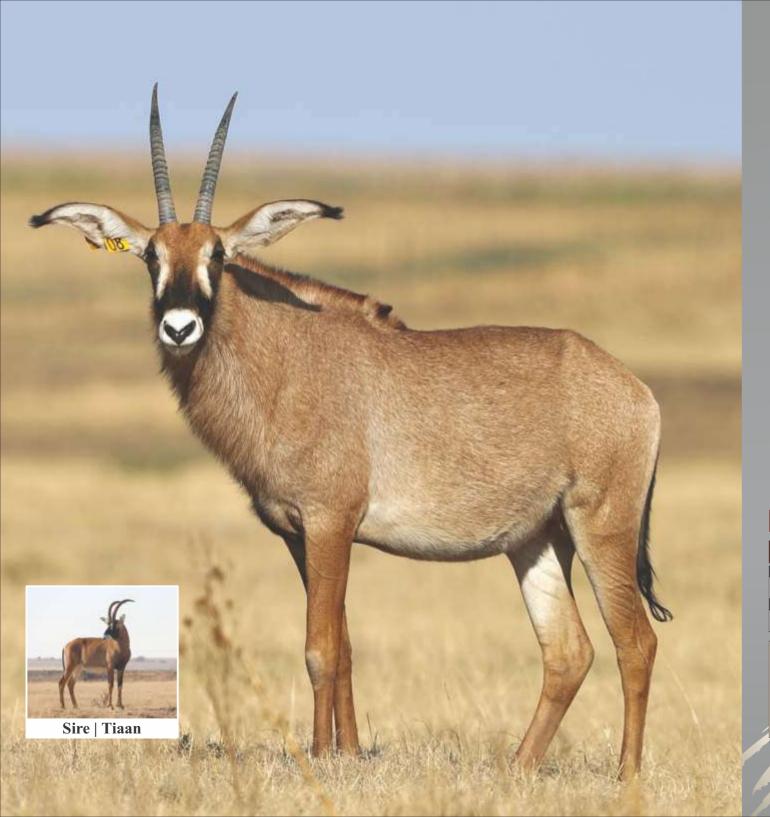

# **LOT 19A**

Zoan female—

 Tag
 Yellow 80

 DOB (age)
 15/06/2016

 Age at auction
 3Y | 7M

Microchip 945000001721852
Bloodline South Western Africa

**Running with** Drogo (34<sup>2</sup>/<sub>8</sub>")

Sire Tiaan (30%")

Dam White 15

Area Kroonstad, Free State

**NOTES** Feminine cow of excellent

genetics, running with

Drogo (34<sup>2</sup>/<sub>8</sub>").

#### **Date measured:** 19/10/2019

| Length | Base  | Tips  | Tip-Tip | Rings |
|--------|-------|-------|---------|-------|
| LEFT   | LEFT  | LEFT  |         | LEFT  |
| 18"    | 64/8" | 63/8" | 75/8"   | 17    |
| RIGHT  | RIGHT | RIGHT |         | RIGHT |
| 17%"   | 64/8" | 65/8" |         | 17    |