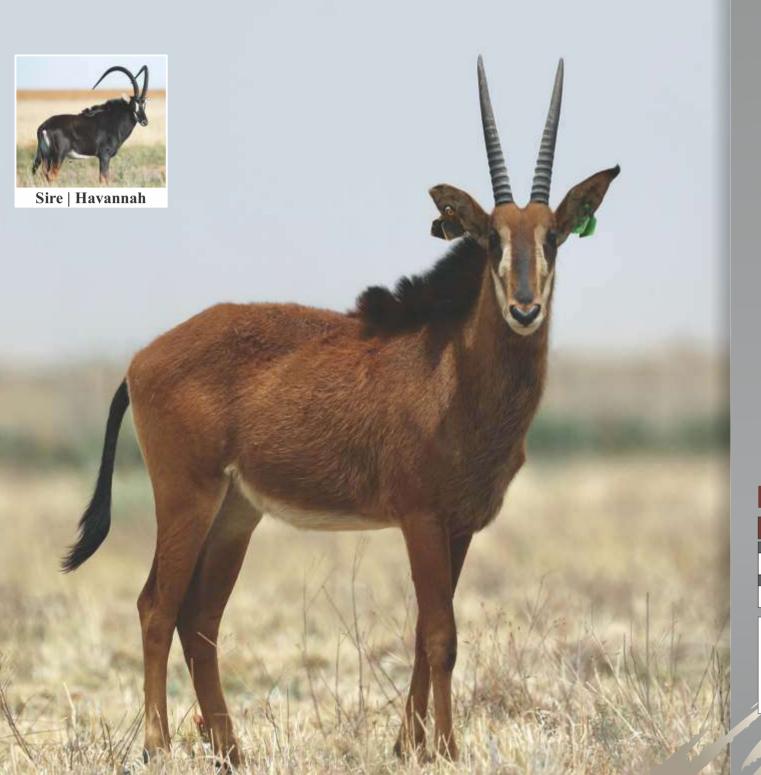

| <b>LOT 28</b> |       |
|---------------|-------|
| Male          | TOTAL |
| 1             | 4     |
| Female        |       |
| -             |       |
|               |       |

Sable bull

Name Havannah
Tag Yellow D2
DOB (age) 17/03/2011

Age at auction 8Y | 9M

**Microchip** 991001002374643 **Bloodline** 92% Zambian

Mito Namibia, Botswana, RSA,

Zimbabwe

**DNA** available Yes

**Testes circumference** 24cm

**Sire** All Cuba (44") **Dam** 146 (30")

**NOTES** From Western Zambian line

(Cuba). Well balanced and big bodied. Proven breeding bull.

#### **Date measured:** 05/11/2019

| Length | Base  | Tips   | Tip-Tip | Rings |
|--------|-------|--------|---------|-------|
| LEFT   | LEFT  | LEFT   |         | LEFT  |
| 504/8" | 96/8" | 122/8" | 231/8"  | 43    |
| RIGHT  | RIGHT | RIGHT  |         | RIGHT |
| 502/8" | 92/8" | 122/8" |         | 44    |

| <b>LOT 29</b> |       |
|---------------|-------|
| Male          | TOTAL |
| 1             |       |
| Female        |       |
| _             |       |
|               |       |

3