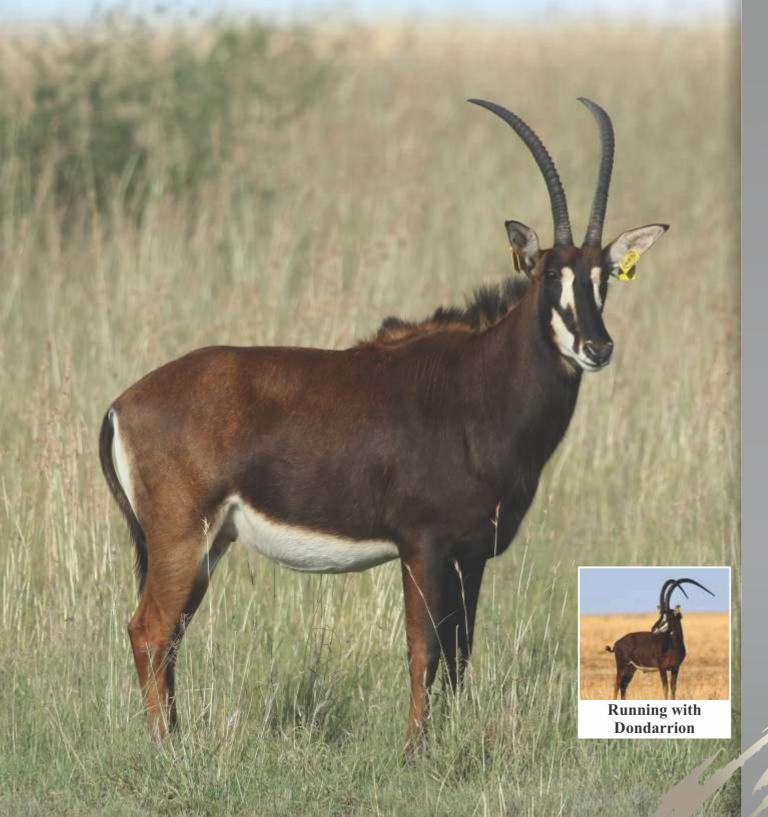

## **LOT 43**

Sable bull

Name Dondarrion Tag Yellow 44 DOB (age) 20/12/2012

Age at auction 7Y

**Microchip** 900250000664628

**Bloodline** 11% Eastern | 57% Zambian

25% Southern

Mito Namibia, Botswana, RSA,

Zimbabwe

**DNA** available Yes

**Testes circumference** 25.5cm

**Sire** 63 Bob (49") **Dam** 167 (28")

**NOTES** Out of 335 cow line.

### **Date measured:** 05/11/2019

| Length | Base   | Tips   | Tip-Tip | Rings |
|--------|--------|--------|---------|-------|
| LEFT   | LEFT   | LEFT   |         | LEFT  |
| 50"    | 101/8" | 113/8" | 222/8"  | 49    |
| RIGHT  | RIGHT  | RIGHT  |         | RIGHT |
| 492/8" | 10"    | 122/8" |         | 48    |

| LOT 43 |       |
|--------|-------|
| Male   | TOTAL |
| 1      | 4     |
| Female |       |
| -      |       |