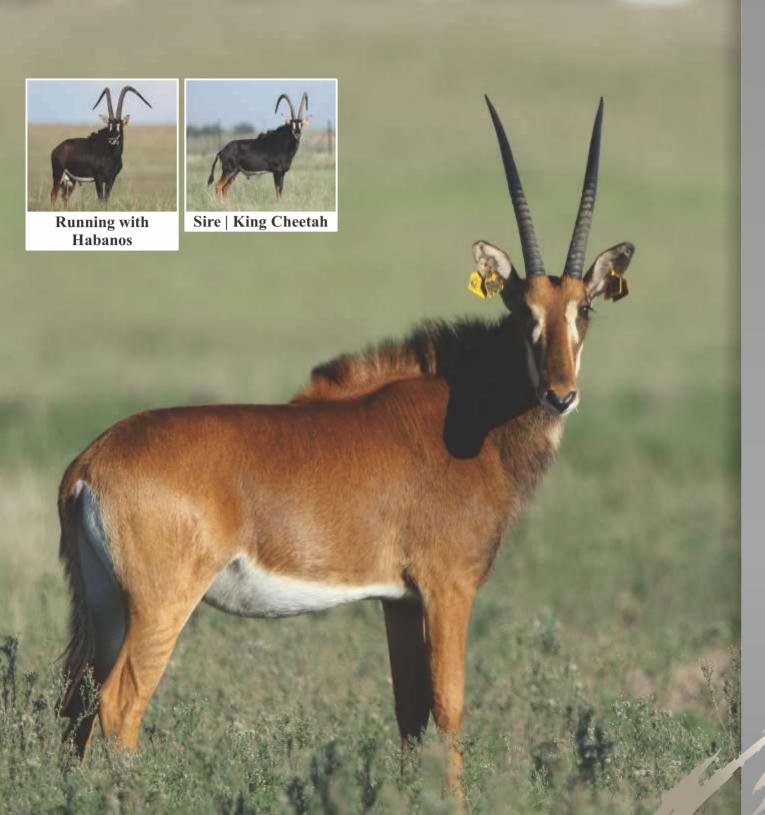

# LOT 5

Roan bulf

Name Ragnar

Tag Yellow 131

**DOB** (age) 30/06/2014

Age at auction 5Y | 6M

**Microchip** 4C4034473B

Bloodline East/Central Africa

**DNA available** Yes

**Testes circumference** 20cm

**Sire** G1 (27<sup>2</sup>/<sub>8</sub>")

**Dam** 71

Area Kroonstad, Free State

#### **Date measured:** 05/11/2019

| Length | Base   | Tips  | Tip-Tip | Rings |
|--------|--------|-------|---------|-------|
| LEFT   | LEFT   | LEFT  |         | LEFT  |
| 331/8" | 101/8" | 86/8" | 111/8"  | 33    |
| RIGHT  | RIGHT  | RIGHT |         | RIGHT |
| 337/8" | 101/8" | 86/8" |         | 33    |