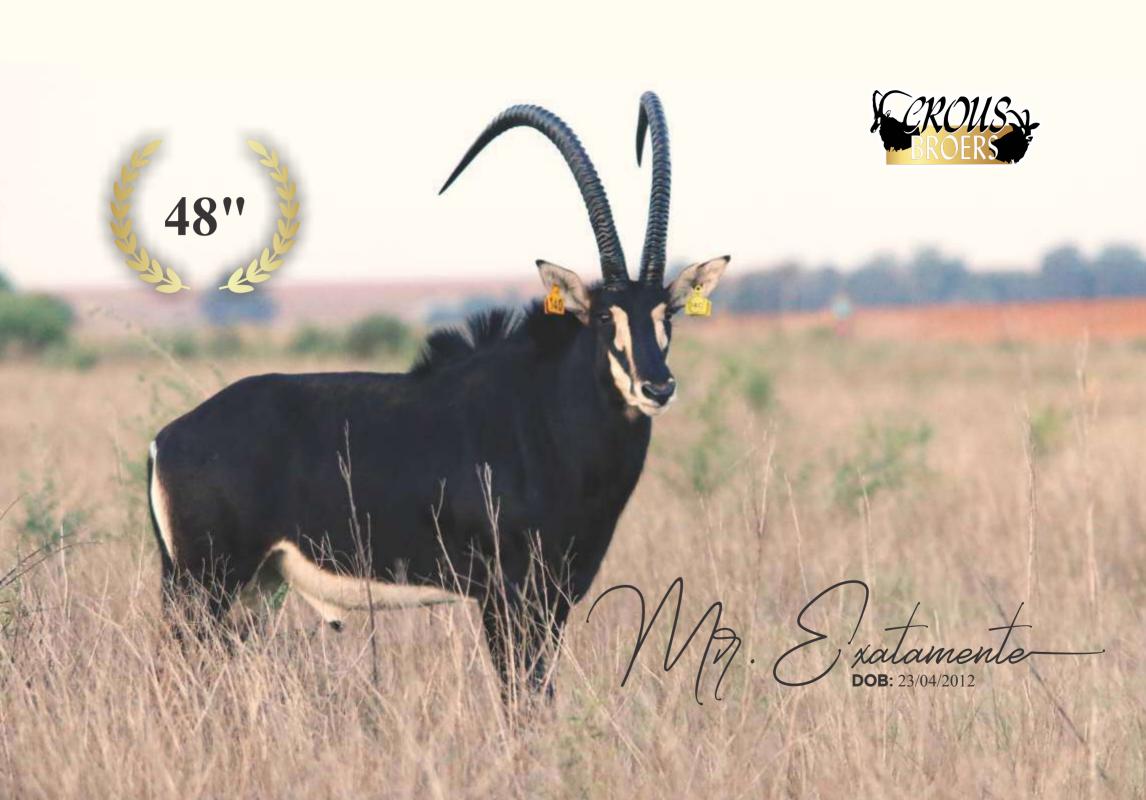

Age at auction 5Y | 1M

**Microchip** 991001002374641

Bloodline 70% Zambian 15% Southern

Mito Namibia, Botswana, RSA,

Zimbabwe

**DNA available** Yes

**Testes circumference** 23.5cm

Sire Mr. Exatamente (48")

**Dam** 17 (30")

**NOTES** Son of Mr. Exatamente. Great

growing potential | "Go wide"

#### **Date measured:** 05/11/2019

| Length | Base   | Tips   | Tip-Tip | Rings |
|--------|--------|--------|---------|-------|
| LEFT   | LEFT   | LEFT   |         | LEFT  |
| 50%"   | 101/8" | 154/8" | 401/8"  | 38    |
| RIGHT  | RIGHT  | RIGHT  |         | RIGHT |
| 513/8" | 101/8" | 151/8" |         | 39    |

| <b>LOT 28</b> |       |
|---------------|-------|
| Male          | TOTAL |
| 1             | 4     |
| Female        |       |
| -             |       |
|               |       |

Sable bull

Name Havannah
Tag Yellow D2
DOB (age) 17/03/2011