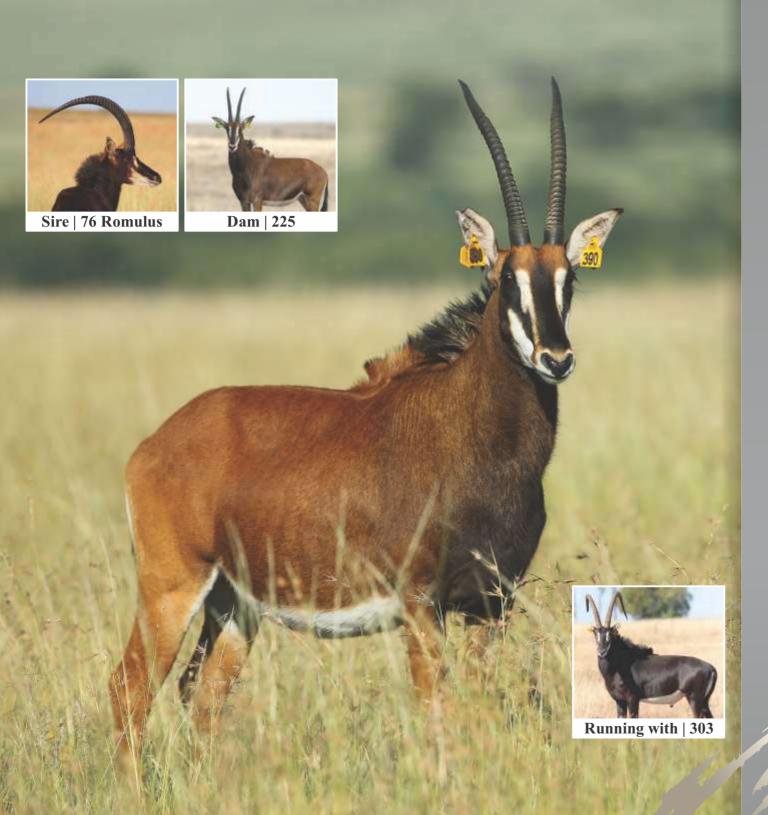

| I | LOT 37A |       |
|---|---------|-------|
|   | Male    | TOTAL |
|   | -       |       |
|   | Female  | 1     |
|   | 1       | 1     |
|   |         |       |

LOT 37B
Sable female

Yellow 390 DOB (age) 24/03/2013 Age at auction 6Y | 9M DNA available Yes

**Running with** 303 (48<sup>4</sup>/<sub>8</sub>") Confirmed Pregnancy

76 Romulus (42")

225 Dam

Kroonstad, Free State

**NOTES** Beautiful big bodied female.

|        |       |       |         | 75    |
|--------|-------|-------|---------|-------|
| Length | Base  | Tips  | Tip-Tip | Rings |
| LEFT   | LEFT  | LEFT  |         | LEFT  |
| 261/8" | 7''   | 81/8" | 96/8"   | 25    |
| RIGHT  | RIGHT | RIGHT |         | RIGHT |
| 271/8" | 6%"   | 8"    |         | 25    |

| LOT 37B |       |
|---------|-------|
| Male    | TOTAL |
| -       |       |
| Female  | 1 1 1 |
| 1       | 1     |
|         |       |