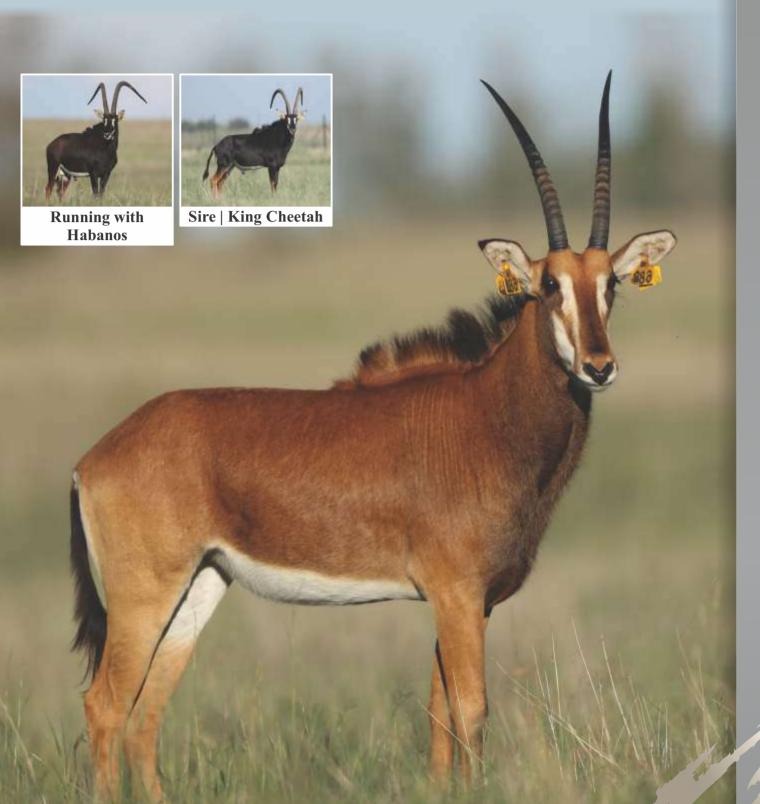

Age at auction 5Y | 1M

**Microchip** 991001002374641

Bloodline 70% Zambian 15% Southern

Mito Namibia, Botswana, RSA,

Zimbabwe

**DNA available** Yes

**Testes circumference** 23.5cm

Sire Mr. Exatamente (48")

**Dam** 17 (30")

**NOTES** Son of Mr. Exatamente. Great

growing potential | "Go wide"

#### **Date measured:** 05/11/2019

| Length | Base   | Tips   | Tip-Tip | Rings |
|--------|--------|--------|---------|-------|
| LEFT   | LEFT   | LEFT   |         | LEFT  |
| 50%"   | 101/8" | 154/8" | 401/8"  | 38    |
| RIGHT  | RIGHT  | RIGHT  |         | RIGHT |
| 513/8" | 101/8" | 151/8" |         | 39    |

| <b>LOT 28</b> |       |
|---------------|-------|
| Male          | TOTAL |
| 1             | 4     |
| Female        |       |
| -             |       |
|               |       |

Sable bull

Name Havannah
Tag Yellow D2
DOB (age) 17/03/2011