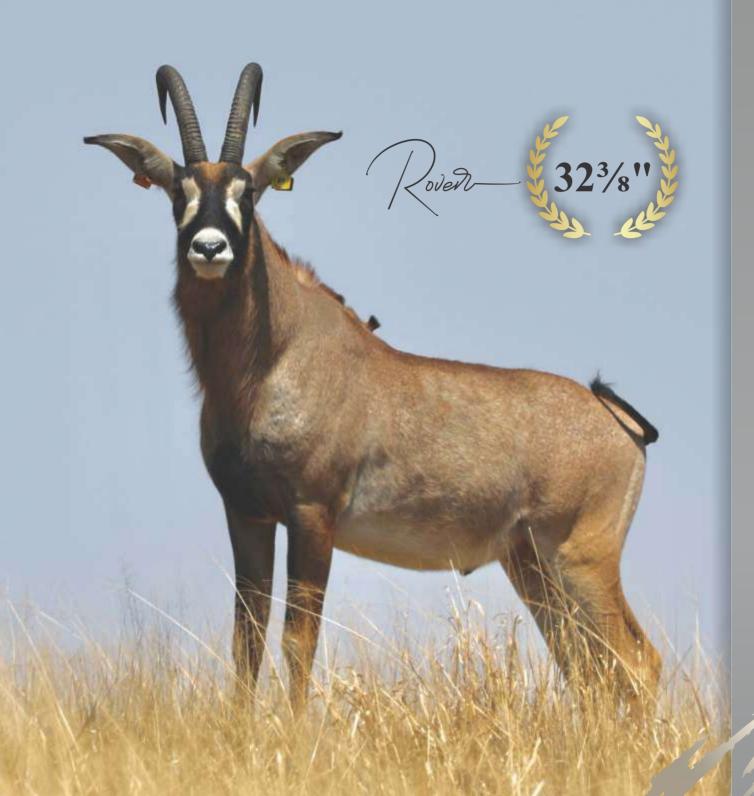

| TOTAL |
|-------|
| 4     |
|       |
|       |
|       |

Roan bull

Name Rover

Tag Yellow 89

**DOB** (age) 04/07/2012

Age at auction 4Y | 6M

**Microchip** 7110434877

Bloodline East/Central Africa

**DNA available** Yes

Sire T1

**Testes circumference** 21cm

Area Kroonstad, Free State

**NOTES** Well balanced 323/8" roan

bull.

#### **Date measured:** 05/11/2019

| Length | Base  | Tips  | Tip-Tip | Rings |
|--------|-------|-------|---------|-------|
| LEFT   | LEFT  | LEFT  |         | LEFT  |
| 323/8" | 91/8" | 7"    | 96/8"   | 34    |
| RIGHT  | RIGHT | RIGHT |         | RIGHT |
| 323/8" | 91/8" | 72/8" |         | 34    |