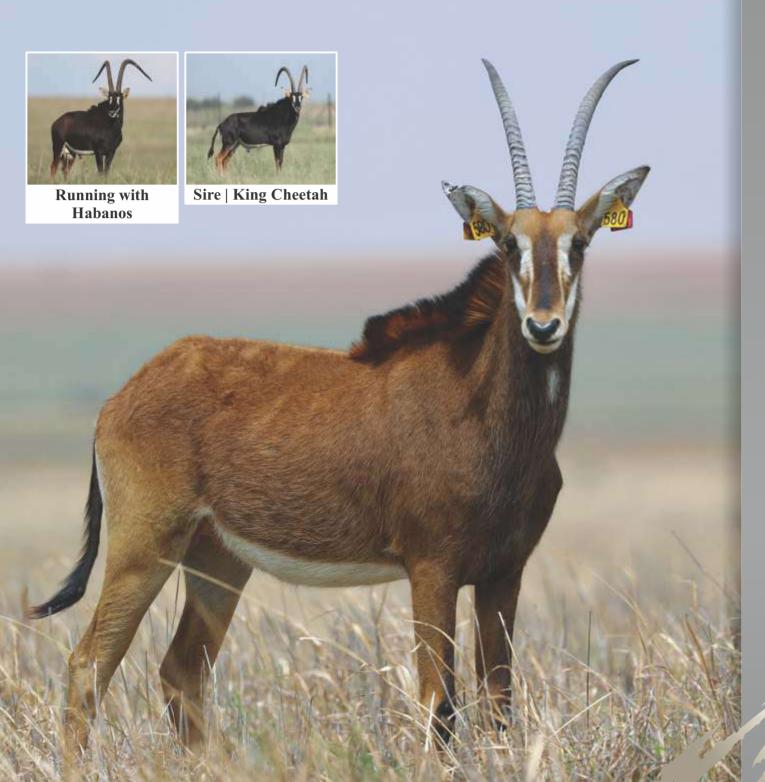

| <b>LOT 27</b> |       |
|---------------|-------|
| Male          | TOTAL |
| 1             | 4     |
| Female        |       |
| ı             | 1     |

Sable bull

Name Baratheon Tag Yellow 469 DOB (age) 03/12/2014

Age at auction 5Y | 1M

**Microchip** 991001002374641

Bloodline 70% Zambian 15% Southern

Mito Namibia, Botswana, RSA,

Zimbabwe

**DNA available** Yes

**Testes circumference** 23.5cm

Sire Mr. Exatamente (48")