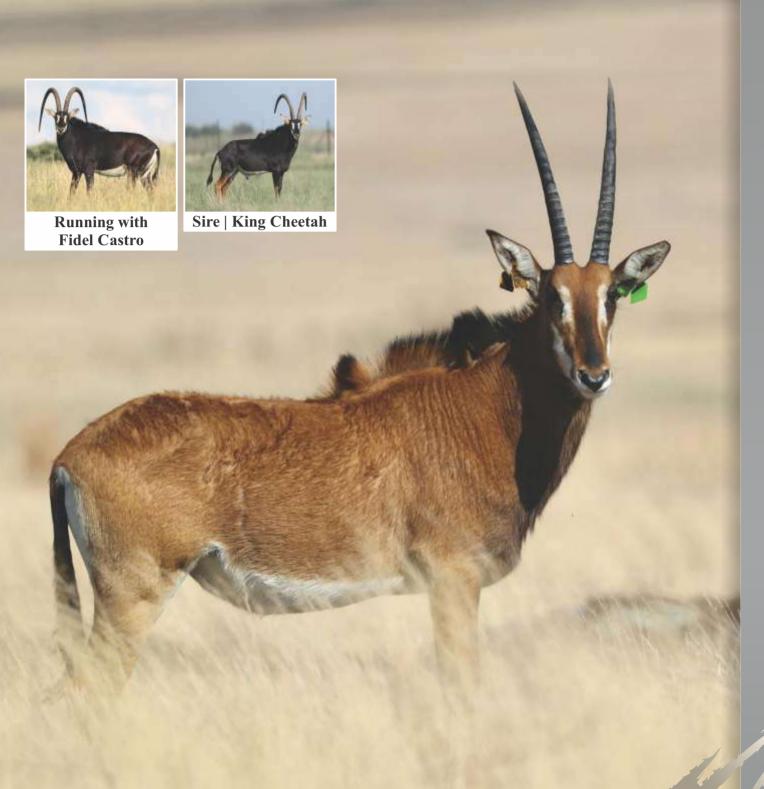

Sable bull

Name Jon Snow Tag 81 Yellow

DOB (age) 24/04/2013
Age at auction 6Y | 8M

**Microchip** 900250000664626

Bloodline 60% Zambian | 26% Southern

Mito Namibia, Botswana, RSA,

Zimbabwe

**DNA available** Yes

**Testes circumference** 23.75cm

Sire King Cheetah (51<sup>2</sup>/<sub>8</sub>")

**Dam** 4 (29<sup>4</sup>/<sub>8</sub>")

**NOTES** Promising young, big bodied

and well muscled bull. Like father like son | "Go wide"

#### **Date measured:** 05/11/2019

| Length | Base   | Tips   | Tip-Tip | Rings |
|--------|--------|--------|---------|-------|
| LEFT   | LEFT   | LEFT   |         | LEFT  |
| 511/8" | 102/8" | 124/8" | 32"     | 42    |
| RIGHT  | RIGHT  | RIGHT  |         | RIGHT |
| 505/8" | 9%"    | 12"    |         | 42    |

| <b>LOT 27</b> |       |
|---------------|-------|
| Male          | TOTAL |
| 1             | 4     |
| Female        |       |
| ı             | 1     |

Sable bull

Name Baratheon Tag Yellow 469 DOB (age) 03/12/2014