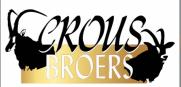

| LOT 9  |       |
|--------|-------|
| Male   | TOTAL |
| 1      | 4     |
| Female |       |
|        |       |

Name Rex

Tag Yellow 72

**DOB (age)** 23/12/2012

Age at auction 7Y

**Microchip** 7110436817

**Bloodline** South Western Africa

**DNA available** Yes

**Testes circumference** 21cm

**Sire** A1 (31%")

**Dam** 27

Area Kroonstad, Free State

**NOTES** Good shape, thick horns. "Go wide"

#### **Date measured:** 05/11/2019

| Length | Base  | Tips  | Tip-Tip | Rings |
|--------|-------|-------|---------|-------|
| LEFT   | LEFT  | LEFT  |         | LEFT  |
| 33"    | 96/8" | 72/8" | 112/8"  | 40    |
| RIGHT  | RIGHT | RIGHT |         | RIGHT |
| 32%"   | 96/8" | 72/8" |         | 38    |