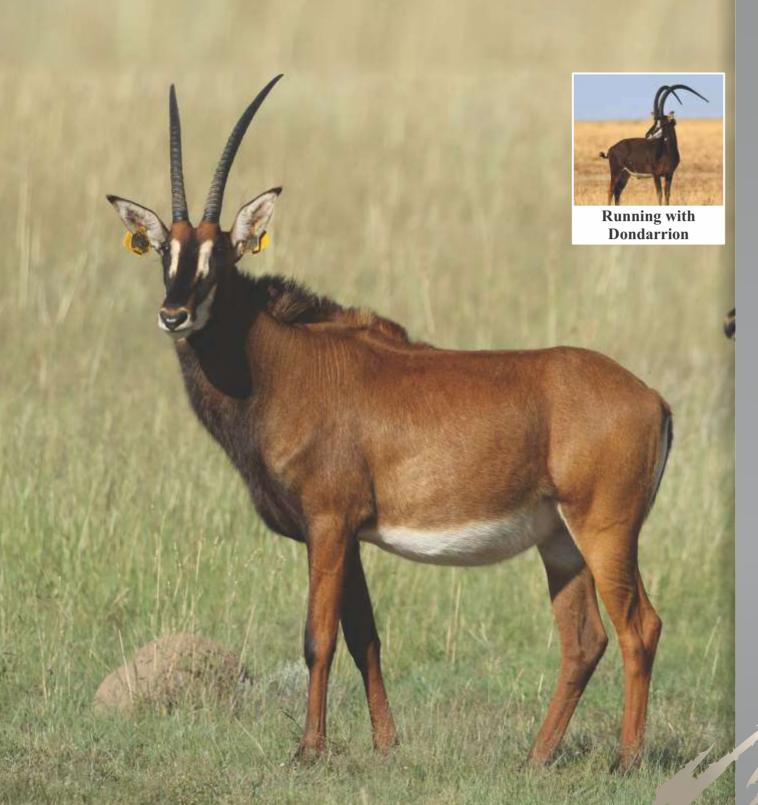

## **LOT 43**

Sable bull

Name Dondarrion Tag Yellow 44 DOB (age) 20/12/2012

Age at auction 7Y

**Microchip** 900250000664628

**Bloodline** 11% Eastern | 57% Zambian

25% Southern

Mito Namibia, Botswana, RSA,

Zimbabwe

**DNA** available Yes

**Testes circumference** 25.5cm

**Sire** 63 Bob (49") **Dam** 167 (28")

**NOTES** Out of 335 cow line.

### **Date measured:** 05/11/2019

| Length | Base   | Tips   | Tip-Tip | Rings |
|--------|--------|--------|---------|-------|
| LEFT   | LEFT   | LEFT   |         | LEFT  |
| 50"    | 101/8" | 113/8" | 222/8"  | 49    |
| RIGHT  | RIGHT  | RIGHT  |         | RIGHT |
| 492/8" | 10"    | 122/8" |         | 48    |

| LOT 43 |       |
|--------|-------|
| Male   | TOTAL |
| 1      | 4     |
| Female |       |
| -      |       |