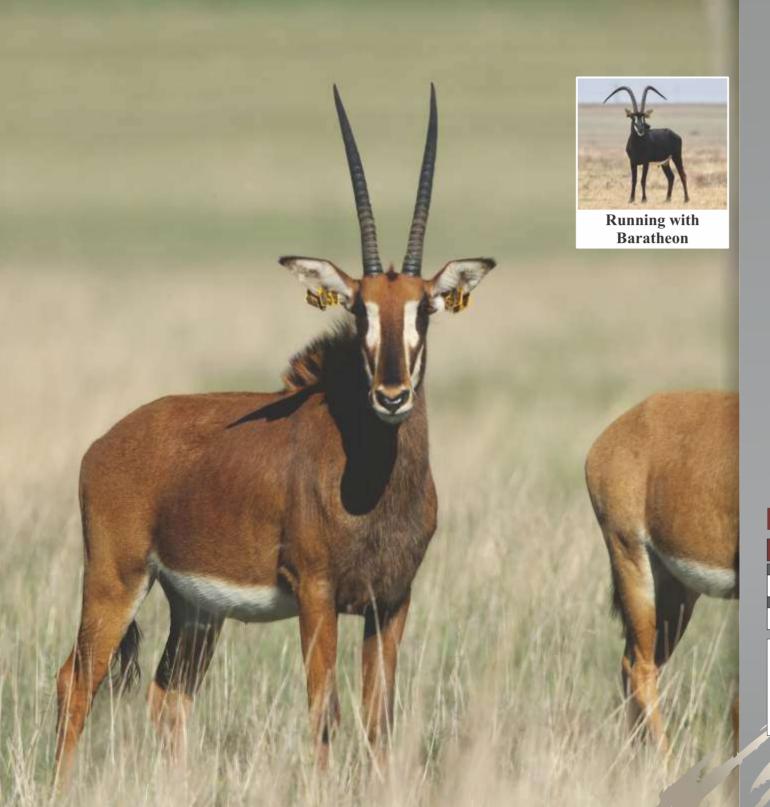

# LOT 6 - 8

**Running with** Redbull

Tag 82

DOB (age) 13/03/2012 711043567C Microchip

Bloodline East/Central Africa

**DNA** available

Testes circumference 22cm

Sire A1 (31%")

Dam 29

Available When certified in calf

NOTES First ever to acquire Redbull genetics.

Be part of the slogan: BOLD IS THE

**NEW GOLD!** 

\*See covering conditions

#### **Redbull | Date measured:** 05/11/2019

| Length | Base  | Tips  | Tip-Tip | Rings |
|--------|-------|-------|---------|-------|
| LEFT   | LEFT  | LEFT  |         | LEFT  |
| 35%"   | 92/8" | 8"    | 102/8"  | 43    |
| RIGHT  | RIGHT | RIGHT |         | RIGHT |
| 35"    | 92/8" | 65/8" |         | 44    |

LOT 6 TOTAL Female

LOT 7 TOTAL Female

LOT 8 TOTAL Female

R

R

LOT 9

Roan bull

Name Davos Tag Yellow 28 DOB (age) 19/04/2012