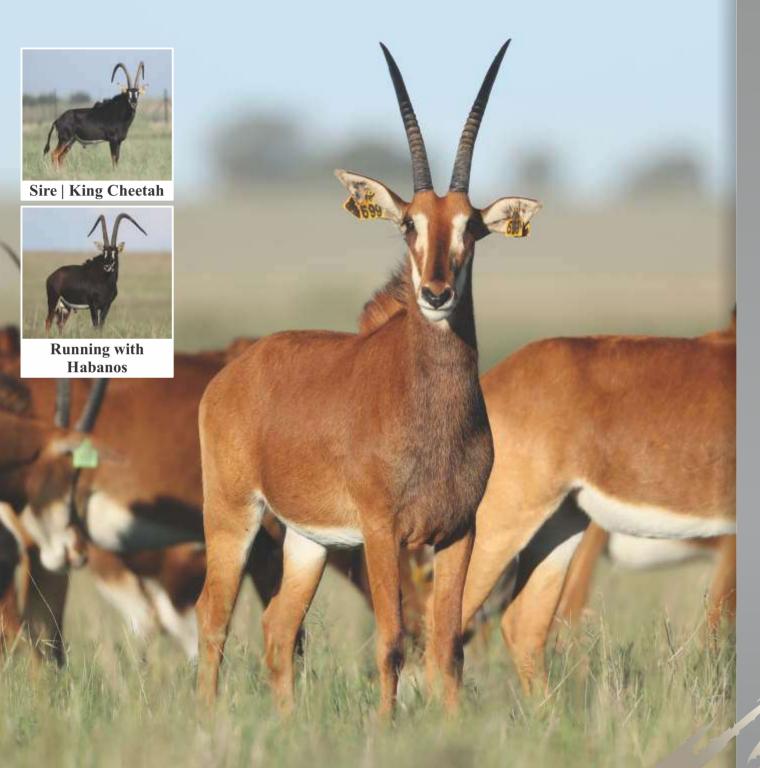

Sable bull

Name Jon Snow Tag 81 Yellow

DOB (age) 24/04/2013
Age at auction 6Y | 8M

**Microchip** 900250000664626

Bloodline 60% Zambian | 26% Southern

Mito Namibia, Botswana, RSA,

Zimbabwe

**DNA available** Yes

**Testes circumference** 23.75cm

Sire King Cheetah (51<sup>2</sup>/<sub>8</sub>")

**Dam** 4 (29<sup>4</sup>/<sub>8</sub>")

**NOTES** Promising young, big bodied

and well muscled bull. Like father like son | "Go wide"

#### **Date measured:** 05/11/2019

| Length | Base   | Tips   | Tip-Tip | Rings |
|--------|--------|--------|---------|-------|
| LEFT   | LEFT   | LEFT   |         | LEFT  |
| 511/8" | 102/8" | 124/8" | 32"     | 42    |
| RIGHT  | RIGHT  | RIGHT  |         | RIGHT |
| 505/8" | 9%"    | 12"    |         | 42    |

| <b>LOT 27</b> |       |
|---------------|-------|
| Male          | TOTAL |
| 1             | 4     |
| Female        |       |
| ı             | 1     |

Sable bull

Name Baratheon Tag Yellow 469 DOB (age) 03/12/2014