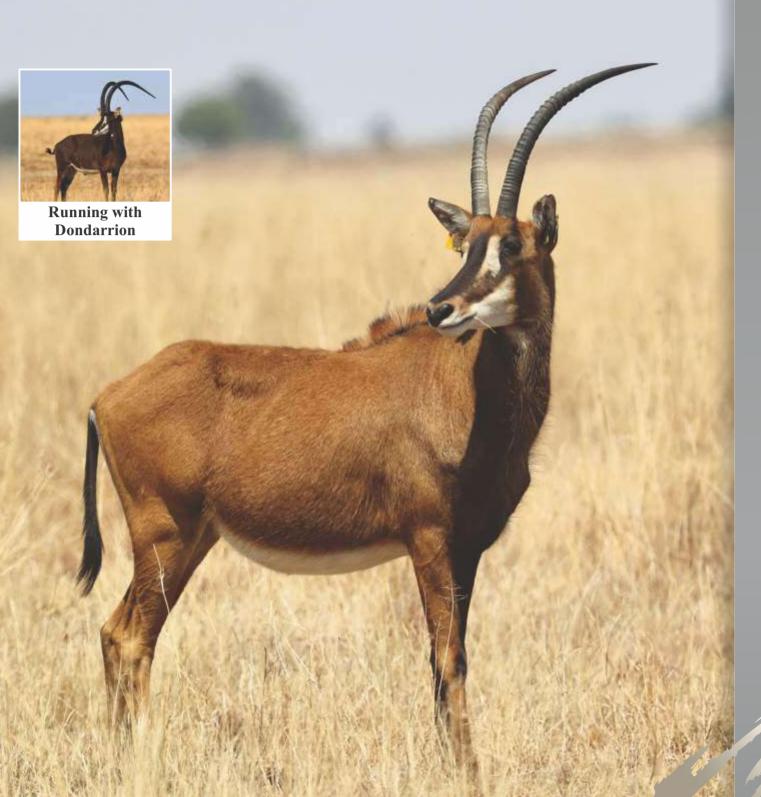

## **LOT 43**

Sable bull

Name Dondarrion Tag Yellow 44 DOB (age) 20/12/2012

Age at auction 7Y

**Microchip** 900250000664628

**Bloodline** 11% Eastern | 57% Zambian

25% Southern

Mito Namibia, Botswana, RSA,

Zimbabwe

**DNA** available Yes

**Testes circumference** 25.5cm

**Sire** 63 Bob (49") **Dam** 167 (28")

**NOTES** Out of 335 cow line.

### **Date measured:** 05/11/2019

| Length | Base   | Tips   | Tip-Tip | Rings |
|--------|--------|--------|---------|-------|
| LEFT   | LEFT   | LEFT   |         | LEFT  |
| 50"    | 101/8" | 113/8" | 222/8"  | 49    |
| RIGHT  | RIGHT  | RIGHT  |         | RIGHT |
| 492/8" | 10"    | 122/8" |         | 48    |

| LOT 43 |       |
|--------|-------|
| Male   | TOTAL |
| 1      | 4     |
| Female |       |
| -      |       |