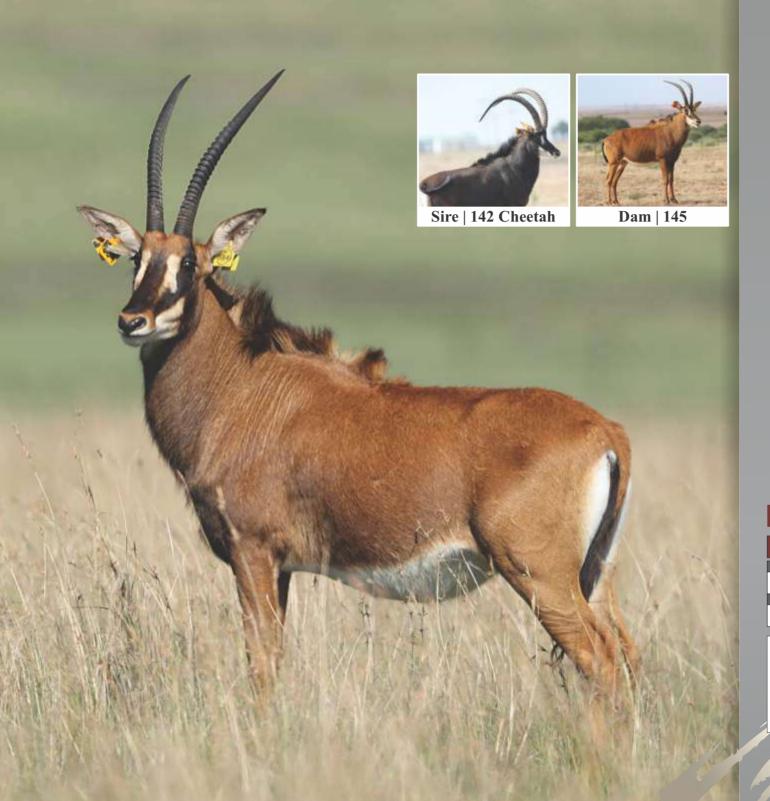

# LOT 33A

Sable female—

 Tag
 Yellow 458

 DOB (age)
 09/05/2014

 Age at auction
 5Y | 8M

**Bloodline** 69% Zambian | 25% Southern

**DNA** available Yes

Running with 142 Cheetah (50\(^4\)8")

**Sire** 142 Cheetah (50\%")

**Dam** 240 (30")

Area Kroonstad, Free State