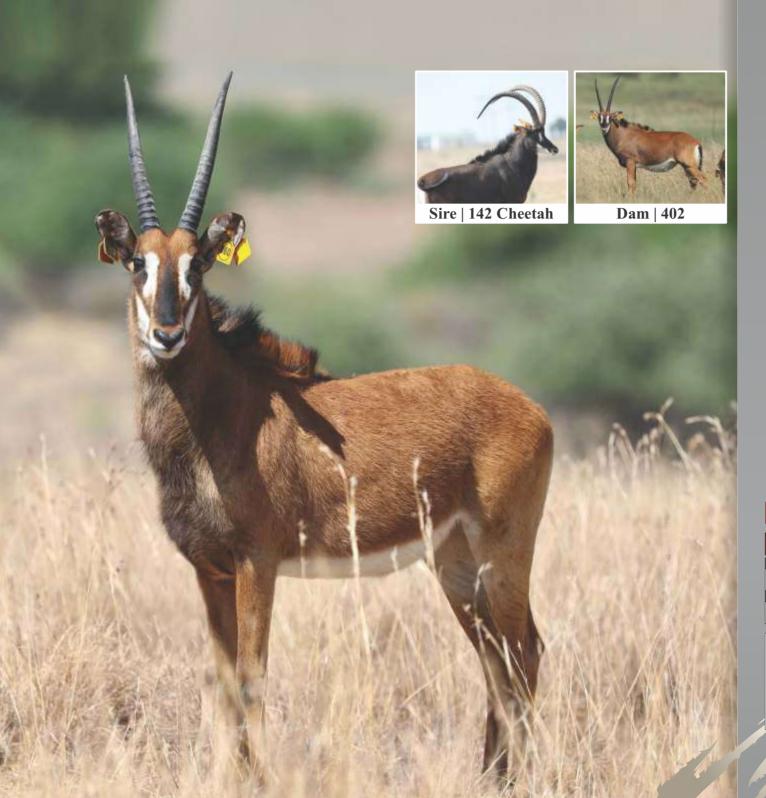

64/8" |         | 11    |



| LOT 38C |       |
|---------|-------|
| Male    | TOTAL |
| -       |       |
| Female  |       |
| 1       |       |
|         |       |



LOT 38D

Sable female

Yellow 882 DOB (age) 08/03/2018 Age at auction 1Y | 10M DNA available Yes

**Running with** 142 Cheetah (50\%")

**Sire** 142 Cheetah (50<sup>4</sup>/<sub>8</sub>")

**Dam** 515 (24<sup>7</sup>/<sub>8</sub>")

Kroonstad, Free State

| Length | Tips   | Tip-Tip | Rings |
|--------|--------|---------|-------|
| LEFT   | LEFT   |         | LEFT  |
| 131/8" | 101/8" | 73/8"   | 4     |
| RIGHT  | RIGHT  |         | RIGHT |
| 13%"   | 10%"   |         | 5     |



| LOT 38D |       |
|---------|-------|
| Male    | TOTAL |
| -       |       |
| Female  |       |
| 1       |       |
|         |       |



## **LOT 39A**

Sable female—

 Tag
 Yellow 860

 DOB (age)
 09/12/2017

 Age at auction
 2Y | 4M

**DNA** available Yes

**Running with** 142 Cheetah (50<sup>4</sup>/<sub>8</sub>")

**Sire** 142 Cheetah (50%")

**Dam** 402 (30<sup>2</sup>/<sub>8</sub>")

Area Kroonstad, Free State

## **Date measured:** 14/10/2019

| Length | Tips   | Tip-Tip | Rings |
|--------|--------|---------|-------|
| LEFT   | LEFT   |         | LEFT  |
| 182/8" | 105/8" | 92/8"   | 10    |
| RIGHT  | RIGHT  |         | RIGHT |
| 175/8" | 101/8" |         | 10    |



| LOT 39A |       |
|---------|-------|
| Male    | TOTAL |
| _       |       |
| Female  |       |
| 1       | 1     |
|         |       |



# **LOT 39B**

Sable female—

Tag Yellow 876
DOB (age) 19/02/2018
Age at auction 1Y | 10M

**DNA** availab