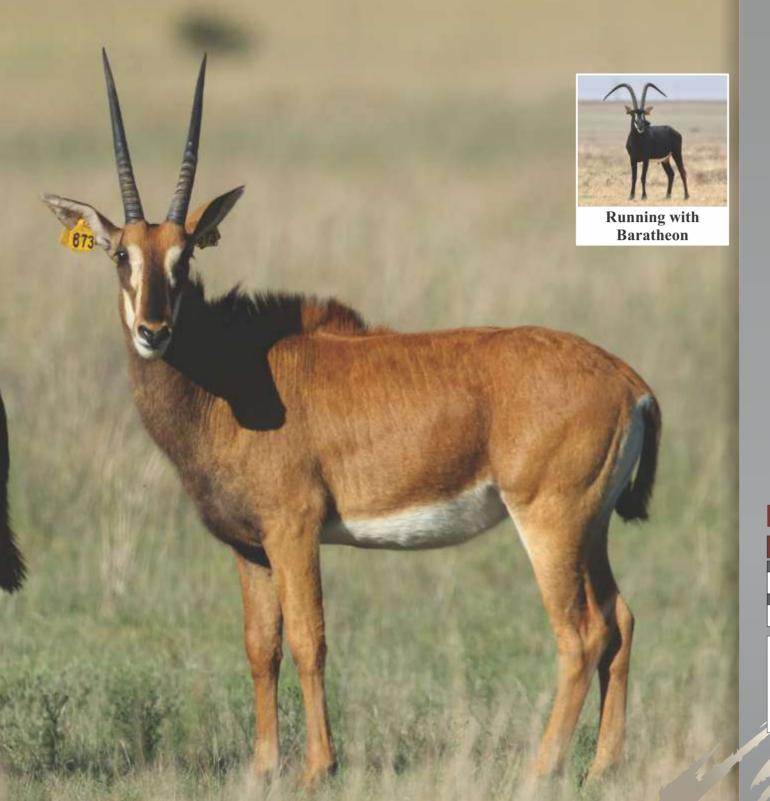

# LOT 6 - 8

**Running with** Redbull

Tag 82

DOB (age) 13/03/2012 711043567C Microchip

Bloodline East/Central Africa

**DNA** available

Testes circumference 22cm

Sire A1 (31%")

Dam 29

Available When certified in calf

NOTES First ever to acquire Redbull genetics.

Be part of the slogan: BOLD IS THE

**NEW GOLD!** 

\*See covering conditions

#### **Redbull | Date measured:** 05/11/2019

| Length | Base  | Tips  | Tip-Tip | Rings |
|--------|-------|-------|---------|-------|
| LEFT   | LEFT  | LEFT  |         | LEFT  |
| 35%"   | 92/8" | 8"    | 102/8"  | 43    |
| RIGHT  | RIGHT | RIGHT |         | RIGHT |
| 35"    | 92/8" | 65/8" |         | 44    |

LOT 6 TOTAL Female

LOT 7 TOTAL Female

LOT 8 TOTAL Female

R

R

LOT 9

Roan bull

Name Davos Tag Yellow 28 DOB (age) 19/04/2012