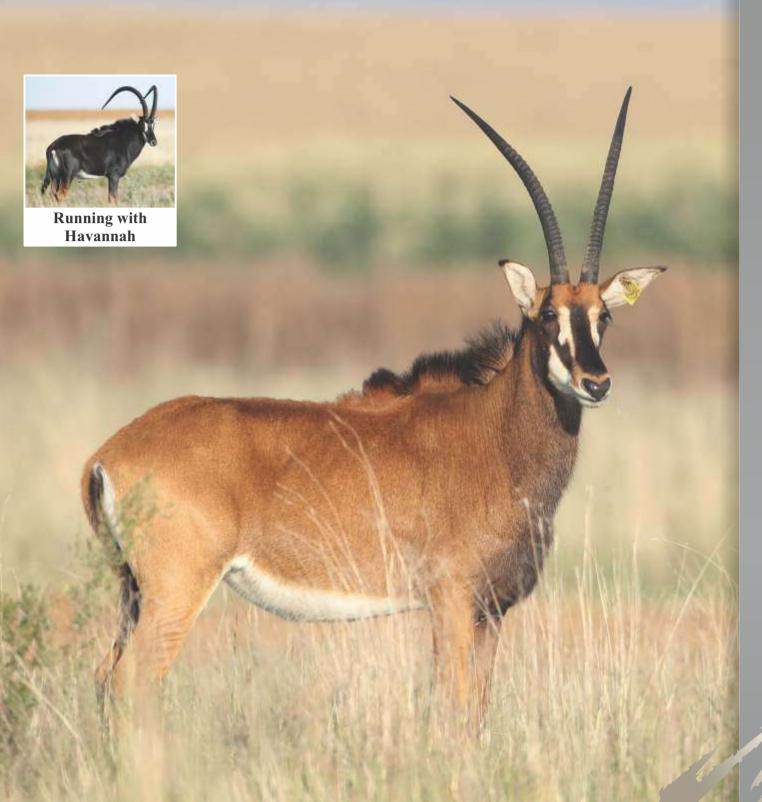

| <b>LOT 28</b> |       |
|---------------|-------|
| Male          | TOTAL |
| 1             | 4     |
| Female        |       |
| -             |       |
|               |       |

Sable bull

Name Havannah
Tag Yellow D2
DOB (age) 17/03/2011

Age at auction 8Y | 9M

**Microchip** 991001002374643 **Bloodline** 92% Zambian

Mito Namibia, Botswana, RSA,

Zimbabwe

**DNA** available Yes

**Testes circumference** 24cm

**Sire** All Cuba (44") **Dam** 146 (30")

**NOTES** From Western Zambian line

(Cuba). Well balanced and big bodied. Proven breeding bull.

#### **Date measured:** 05/11/2019

| Length | Base  | Tips   | Tip-Tip | Rings |
|--------|-------|--------|---------|-------|
| LEFT   | LEFT  | LEFT   |         | LEFT  |
| 504/8" | 96/8" | 122/8" | 231/8"  | 43    |
| RIGHT  | RIGHT | RIGHT  |         | RIGHT |
| 502/8" | 92/8" | 122/8" |         | 44    |