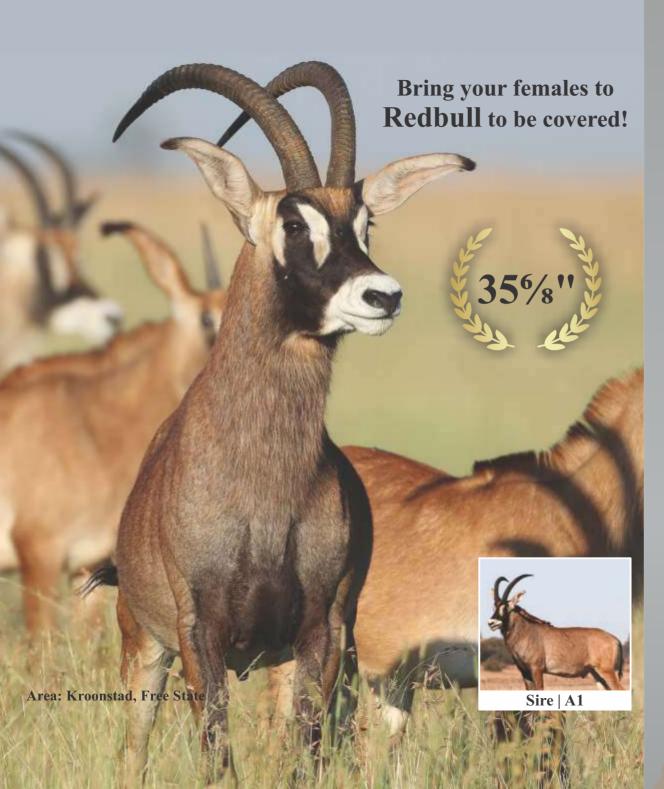

Over the last few years, we have bred no less than 10 sable bulls with horn length of 50"+ and 4 roan bulls with horn length of 33"+. To our knowledge, we own the current SA record holder Roan bull, Redbull, who measured 35%" on 5 November 2019 at the age of 7 years and 8 months. Today we are proudly presenting Redbull genetics for sale.

Tel: +27 21 007 5617 E-mail: animals@unistelmedical.co.za

- 1. In this offer, the Buyer (Owner) can, on his own cost, introduce 4 open female animals, old enough to conceive, to the Redbull herd, which is currently running on a farm between Kroonstad and Steynsrus. The introduction of the 4 females must take place before the end of April 2020.
- 2. The 4 females will be cared for by Crous Broers at no extra maintenance cost to the Buyer (Owner). The welfare of the 4 animals will be monitored and managed in the same way as the Crous Broers' maintain, care and manage their own animals at no extra management cost to the Buyer (Owner).
- 3. All veterinarian and testing costs relating to the 4 animals will be for the Buyer's (Owner's) account.

  The onus of any and all risk pertaining to all 4 the female animals remain that of the Buyer (Owner). Any insurance taken out on the 4 female animals is for the Buyers' (Owners') own account and it remains their responsibility to arrange such insurance.
- 4. Payment: 70% of the payment is due at the fall of the hammer and the balance of payment is due after pregnancy has been confirmed.
- 5. The Buyer (Owner) and Seller (Crous Broers) must then agree on the date of relocation of the 4 female animals from the Crous' property.
- 6. The Buyer (Owner) and Seller (Crous Broers), or their representatives, must be present at all pregnancy tests to verify pregnancy. Should
- 7. the Seller (Crous Broers) decide to sell Redbull after the 18-month period (as stated in point 8.2 below), they should be allowed to do so at their own discretion and without prejudice and the contract will be terminated as per par.
- 8. PREGNANCY:
- 8.1. The animals will be tested for pregnancy 6 months after their introduction to Redbull, and thereafter at 3 month intervals. Once pregnancy is confirmed, the 4 female animals must be removed, preferably simultaneously.
- 8.2. Should, for whatever reason, one or more of the Buyers' (Owners') females do not conceive within an period of 18-months after introduction to Redbull, Crous Broers reserves the right to allow the Buyer (Owner) to replace the animal/s or to refund the Buyer (Owner) for the particular female/s that did not conceive. Any claims are limited to the maximum value of the purchase price per covering. It is agreed that the bid price of the lot, divided by 4, will be the value per single animal.

# LOT 6 - 8

**Running with** Redbull

Tag 82

DOB (age) 13/03/2012 711043567C Microchip

Bloodline East/Central Africa

**DNA** available

Testes circumference 22cm

Sire A1 (31%")

Dam 29

Available When certified in calf

NOTES First ever to acquire Redbull genetics.

Be part of the slogan: BOLD IS THE

**NEW GOLD!** 

\*See covering conditions

#### **Redbull | Date measured:** 05/11/2019

| Length | Base  | Tips  | Tip-Tip | Rings |
|--------|-------|-------|---------|-------|
| LEFT   | LEFT  | LEFT  |         | LEFT  |
| 35%"   | 92/8" | 8"    | 102/8"  | 43    |
| RIGHT  | RIGHT | RIGHT |         | RIGHT |
| 35"    | 92/8" | 65/8" |         | 44    |