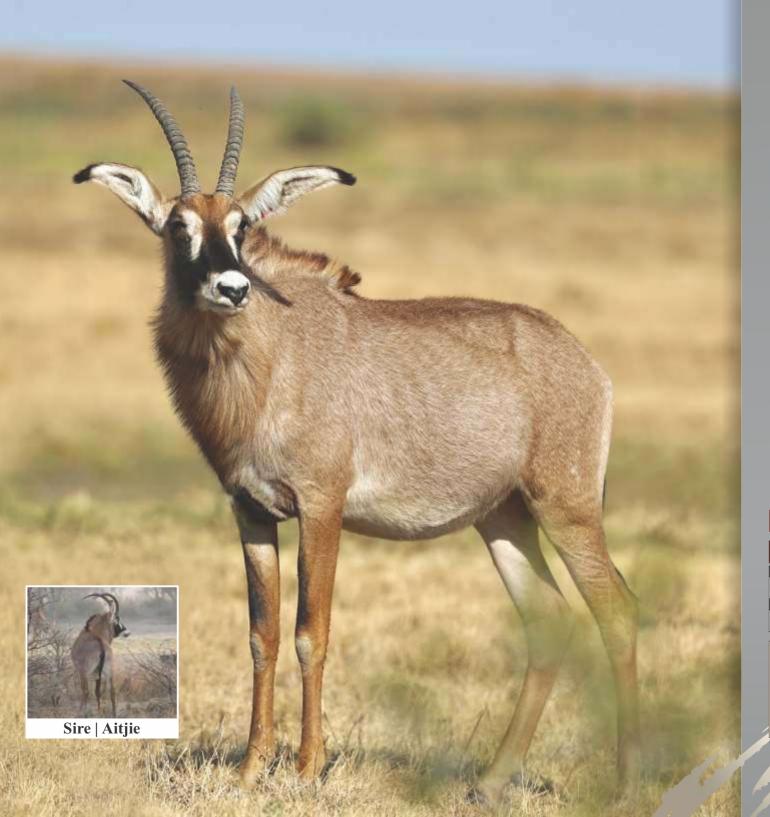

#### For more detailed information, please visit our website at www.absa.co.za

Gemagtigde Finansiëlediensteverskaffer Geregistreerde Kredietverskaffer Reg No NCRCP7

LOT 17

Roan female

Tag Red 65 DOB (age) 05/10/2015 Age at auction 4Y | 3M

900250000754170 Microchip South Western Bloodline Runnig with Drogo (34<sup>2</sup>/<sub>8</sub>")

> Aitjie (30<sup>4</sup>/<sub>8</sub>") Dam White 64

Kroonstad, Free State Area

NOTES Young heifer with a good tip-

tip. A daugther of the well

known Aitjie.

#### **Date measured:** 19/10/2019

| Length | Base  | Tips  | Tip-Tip | Rings |
|--------|-------|-------|---------|-------|
| LEFT   | LEFT  | LEFT  |         | LEFT  |
| 201/8" | 7"    | 77/8" | 113/8"  | 20    |
| RIGHT  | RIGHT | RIGHT |         | RIGHT |
| 21"    | 7"    | 76/8" |         | 19    |