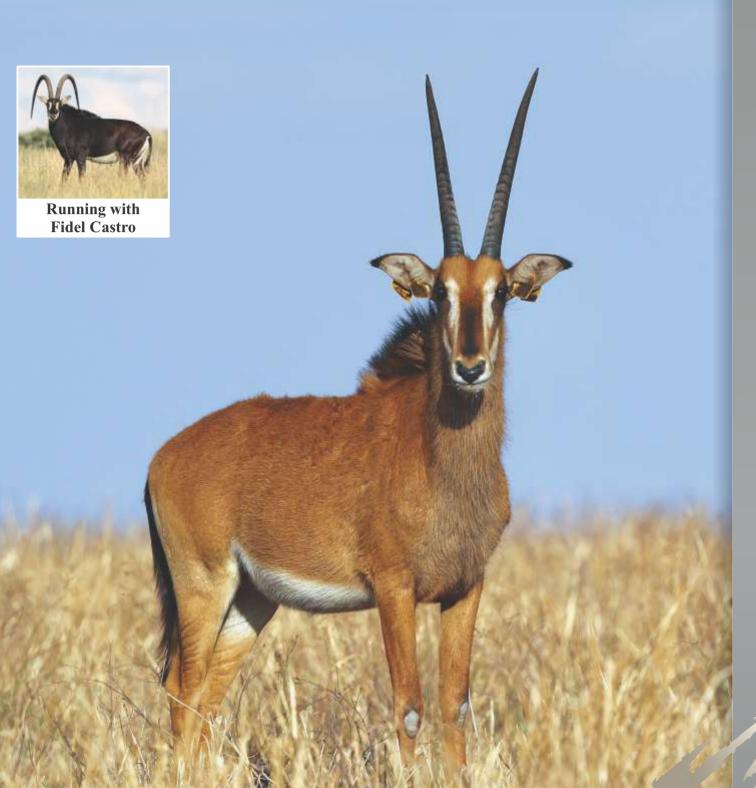

We are equally proud of our sable bull Fidel Castro, with his 95% Zambian bloodline and horn measurements of 53" as well as tip-tip of 262/8". On auction today we also offer 3 lots of sable females in calf to Fidel Castro. In total, our auction offers 8 sable bulls over 50", 8 roan bulls over 29" and 1 roan bull of 352/8" together with a superb selection of golden wildebeest bulls, buffalo bulls, impala, oryx, rhino and some fantastic hunting packages.