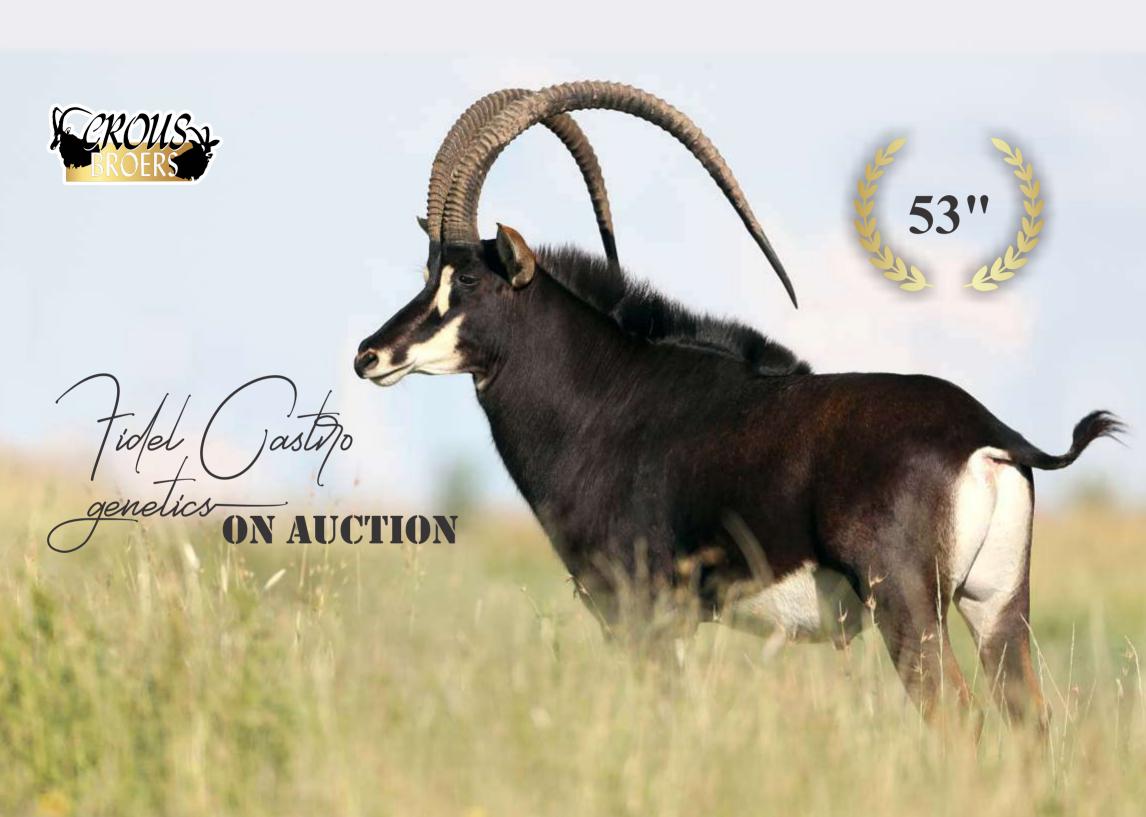

We are equally proud of our sable bull Fidel Castro, with his 95% Zambian bloodline and horn measurements of 53" as well as tip-tip of 262/8". On auction today we also offer 3 lots of sable females in calf to Fidel Castro. In total, our auction offers 8 sable bulls over 50", 8 roan bulls over 29" and 1 roan bull of 352/8" together with a superb selection of golden wildebeest bulls, buffalo bulls, impala, oryx, rhino and some fantastic hunting packages.