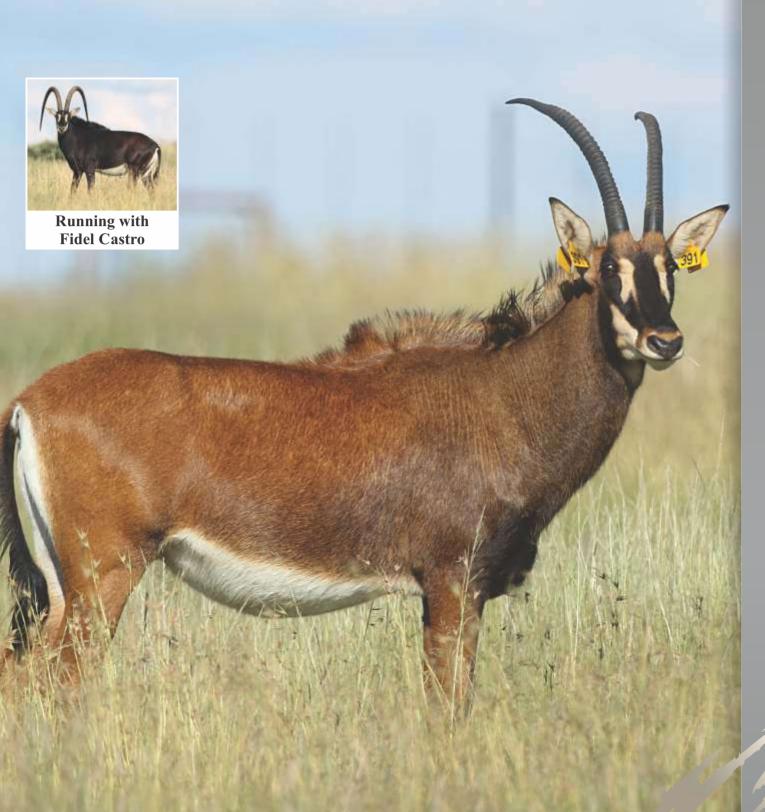

We are equally proud of our sable bull Fidel Castro, with his 95% Zambian bloodline and horn measurements of 53" as well as tip-tip of 262/8". On auction today we also offer 3 lots of sable females in calf to Fidel Castro. In total, our auction offers 8 sable bulls over 50", 8 roan bulls over 29" and 1 roan bull of 352/8" together with a superb selection of golden wildebeest bulls, buffalo bulls, impala, oryx, rhino and some fantastic hunting packages.