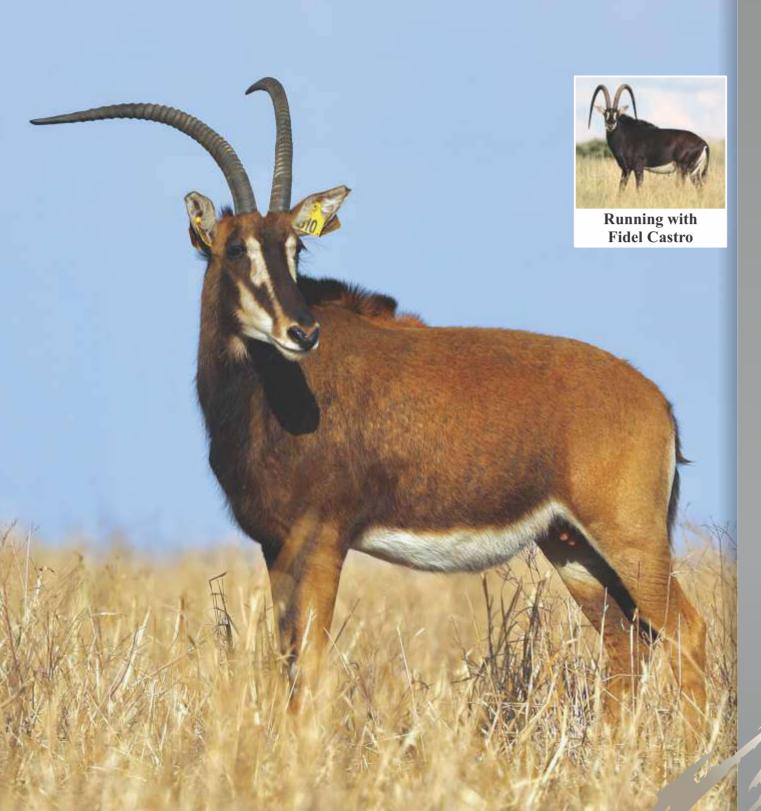

We are equally proud of our sable bull Fidel Castro, with his 95% Zambian bloodline and horn measurements of 53" as well as tip-tip of 262/8". On auction today we also offer 3 lots of sable females in calf to Fidel Castro. In total, our auction offers 8 sable bulls over 50", 8 roan bulls over 29" and 1 roan bull of 352/8" together with a superb selection of golden wildebeest bulls, buffalo bulls, impala, oryx, rhino and some fantastic hunting packages.