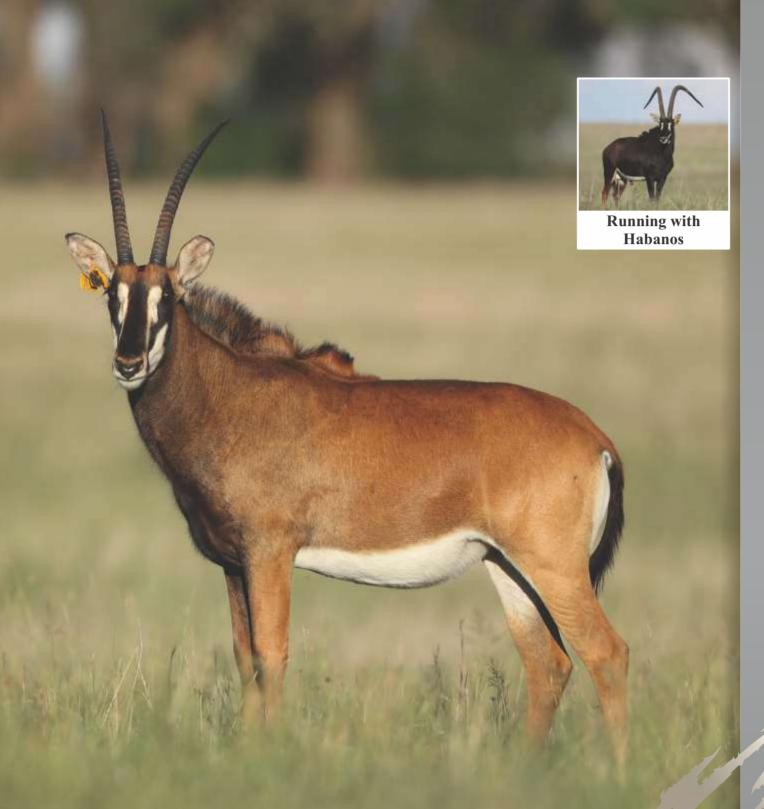

# LOT 6 - 8

**Running with** Redbull

Tag 82

DOB (age) 13/03/2012 711043567C Microchip

Bloodline East/Central Africa

**DNA** available

Testes circumference 22cm

Sire A1 (31%")

Dam 29

Available When certified in calf

NOTES First ever to acquire Redbull genetics.

Be part of the slogan: BOLD IS THE

**NEW GOLD!** 

\*See covering conditions

#### **Redbull | Date measured:** 05/11/2019

| Length | Base  | Tips  | Tip-Tip | Rings |
|--------|-------|-------|---------|-------|
| LEFT   | LEFT  | LEFT  |         | LEFT  |
| 35%"   | 92/8" | 8"    | 102/8"  | 43    |
| RIGHT  | RIGHT | RIGHT |         | RIGHT |
| 35"    | 92/8" | 65/8" |         | 44    |