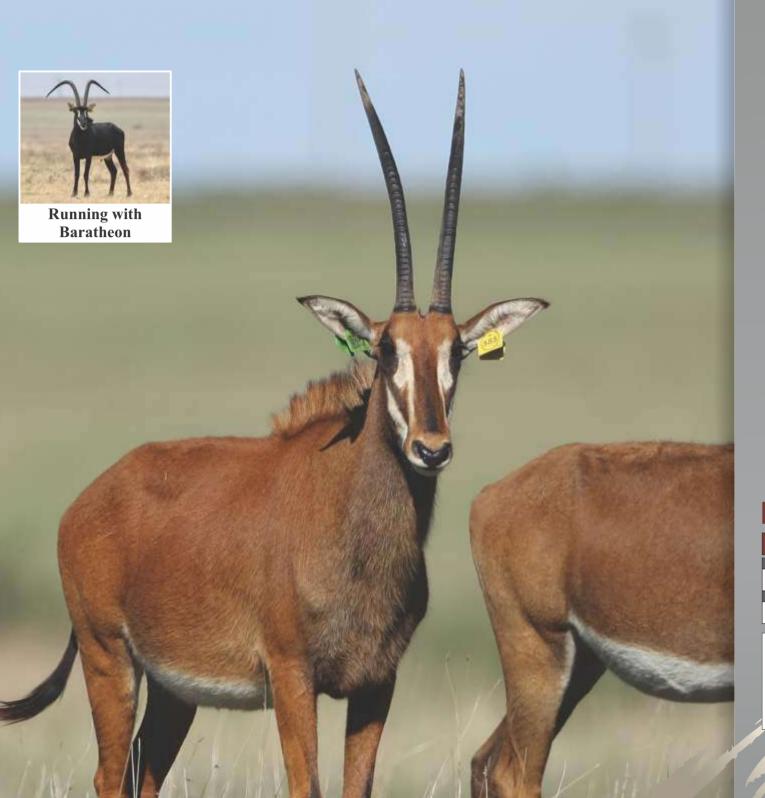

| <b>LOT 27</b> |       |
|---------------|-------|
| Male          | TOTAL |
| 1             | 4     |
| Female        |       |
| ı             | 1     |

Sable bull

Name Baratheon Tag Yellow 469 DOB (age) 03/12/2014

Age at auction 5Y | 1M

**Microchip** 991001002374641

Bloodline 70% Zambian 15% Southern

Mito Namibia, Botswana, RSA,

Zimbabwe

**DNA available** Yes

**Testes circumference** 23.5cm

Sire Mr. Exatamente (48")

**Dam** 17 (30")

**NOTES** Son of Mr. Exatamente. Great

growing potential | "Go wide"

#### **Date measured:** 05/11/2019

| Length | Base   | Tips   | Tip-Tip | Rings |
|--------|--------|--------|---------|-------|
| LEFT   | LEFT   | LEFT   |         | LEFT  |
| 50%"   | 101/8" | 154/8" | 401/8"  | 38    |
| RIGHT  | RIGHT  | RIGHT  |         | RIGHT |
| 513/8" | 101/8" | 151/8" |         | 39    |

| <b>LOT 28</b> |       |
|---------------|-------|
| Male          | TOTAL |
| 1             | 4     |
| Female        |       |
| -             |       |
|               |       |

Sable bull

Name Havannah
Tag Yellow D2
DOB (age) 17/03/2011