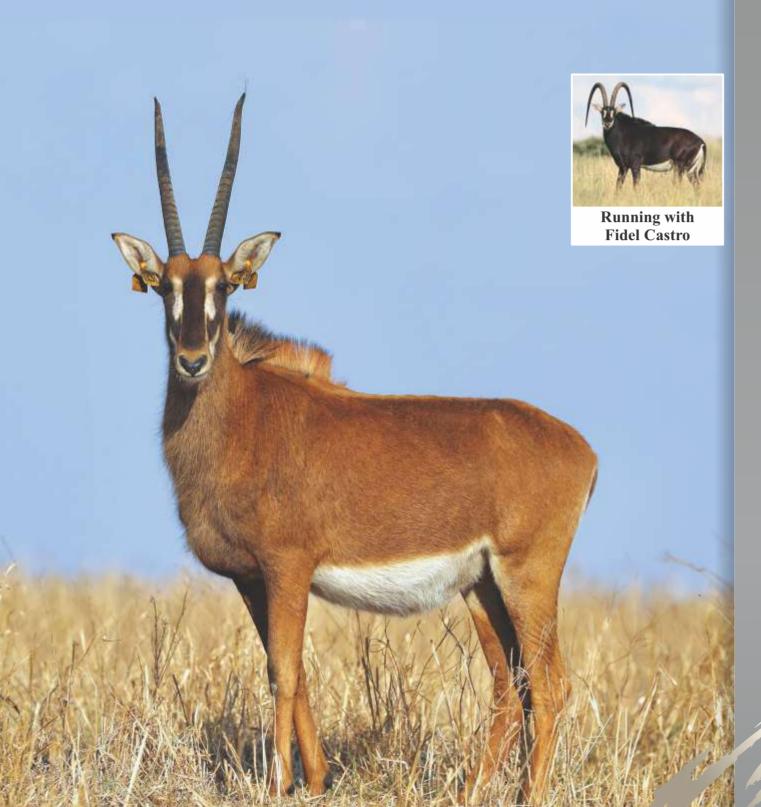

We are equally proud of our sable bull Fidel Castro, with his 95% Zambian bloodline and horn measurements of 53" as well as tip-tip of 262/8". On auction today we also offer 3 lots of sable females in calf to Fidel Castro. In total, our auction offers 8 sable bulls over 50", 8 roan bulls over 29" and 1 roan bull of 352/8" together with a superb selection of golden wildebeest bulls, buffalo bulls, impala, oryx, rhino and some fantastic hunting packages.