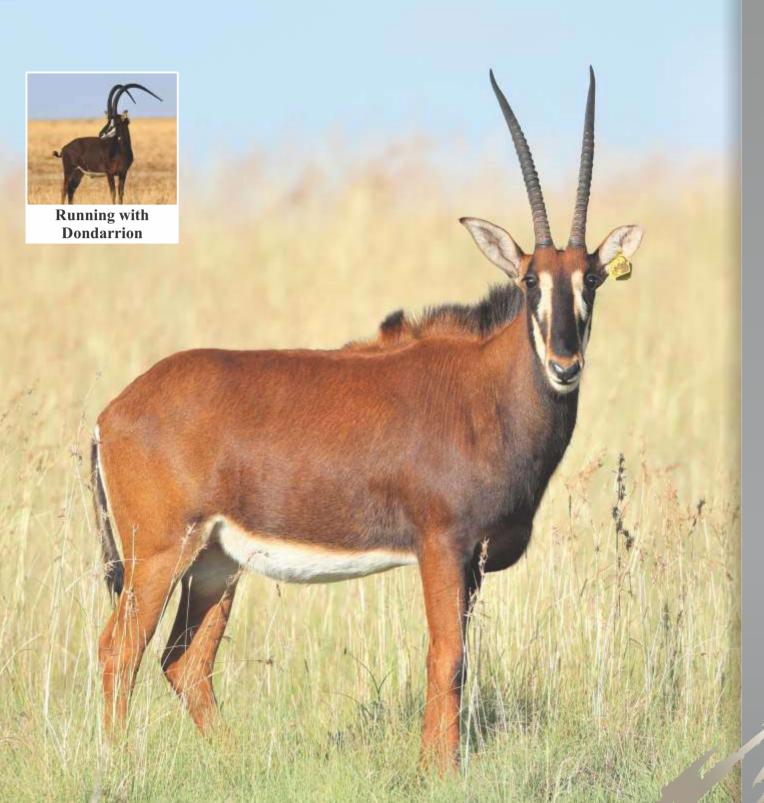

## **LOT 43**

Sable bull

Name Dondarrion Tag Yellow 44 DOB (age) 20/12/2012

Age at auction 7Y

**Microchip** 900250000664628

**Bloodline** 11% Eastern | 57% Zambian

25% Southern

Mito Namibia, Botswana, RSA,

Zimbabwe

**DNA** available Yes

**Testes circumference** 25.5cm

**Sire** 63 Bob (49") **Dam** 167 (28")

**NOTES** Out of 335 cow line.

### **Date measured:** 05/11/2019

| Length | Base   | Tips   | Tip-Tip | Rings |
|--------|--------|--------|---------|-------|
| LEFT   | LEFT   | LEFT   |         | LEFT  |
| 50"    | 101/8" | 113/8" | 222/8"  | 49    |
| RIGHT  | RIGHT  | RIGHT  |         | RIGHT |
| 492/8" | 10"    | 122/8" |         | 48    |

| LOT 43 |       |
|--------|-------|
| Male   | TOTAL |
| 1      | 4     |
| Female |       |
| -      |       |