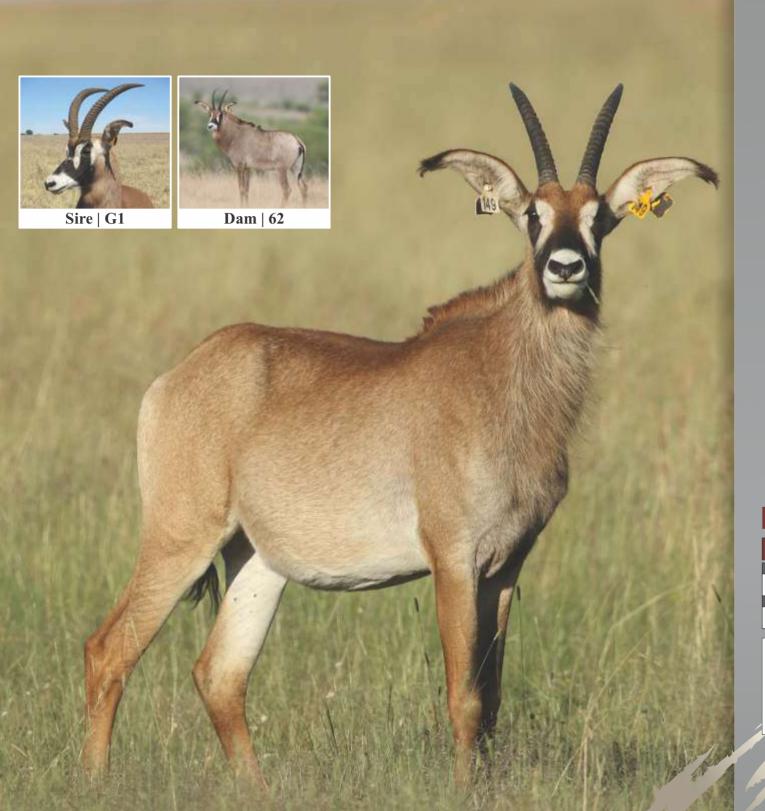

# **LOT 14B**

Roan female—

Tag Yellow 149 | White 149

**DOB (age)** 21/04/2015 **Age at auction** 4Y | 8M

Microchip 945000001611731 Bloodline East/Central Africa

**DNA** available Yes

Running with Redbull (most likely the

biggest roan bull in SA)

**Sire** G1 (27<sup>2</sup>/<sub>8</sub>")

**Dam** 62

Area Kroonstad, Free State