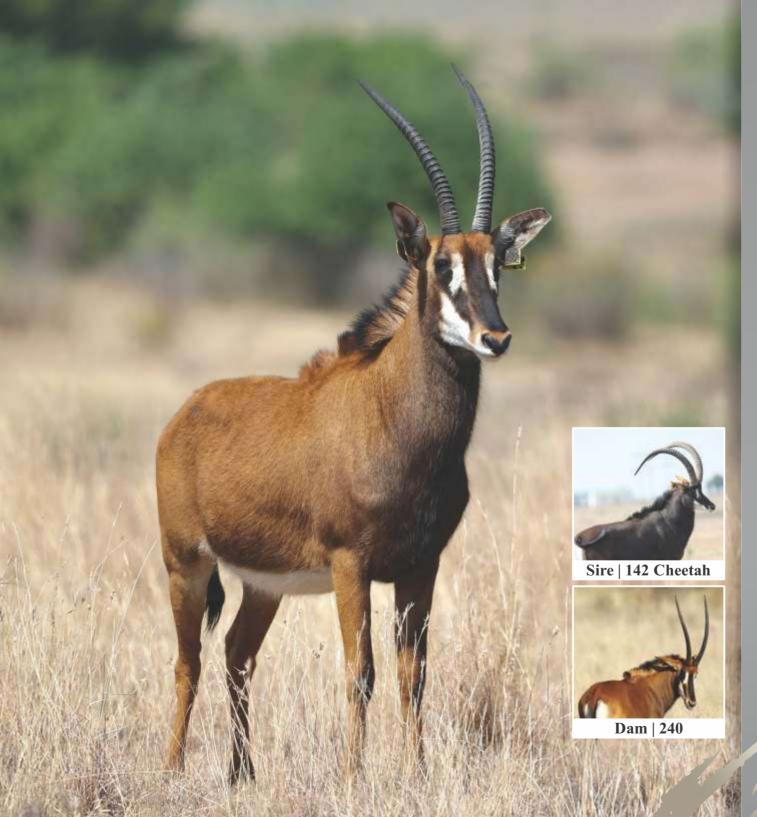

# LOT 33A

Sable female—

 Tag
 Yellow 458

 DOB (age)
 09/05/2014

 Age at auction
 5Y | 8M

**Bloodline** 69% Zambian | 25% Southern

**DNA** available Yes

Running with 142 Cheetah (50\(^4\)8")

**Sire** 142 Cheetah (50\%")

**Dam** 240 (30")

Area Kroonstad, Free State

#### **Date measured:** 14/10/2019

| Length | Tips    | Tip-Tip | Rings |
|--------|---------|---------|-------|
| LEFT   | LEFT    |         | LEFT  |
| 305/8" | 111//8" | 121/8"  | 28    |
| RIGHT  | RIGHT   |         | RIGHT |
| 302/8" | 11%"    |         | 27    |