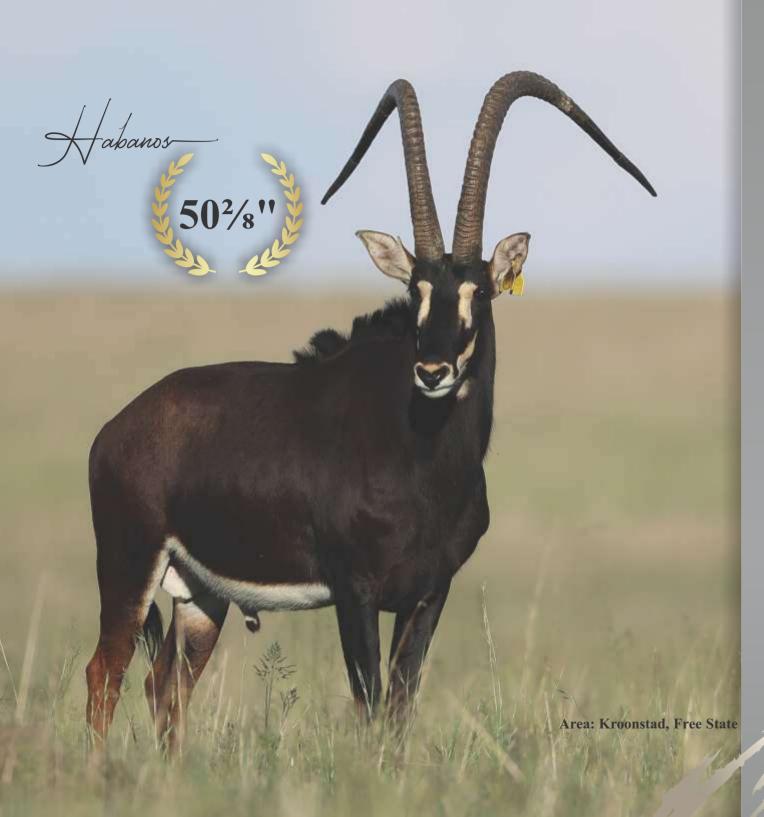

T  |         | RIGHT |
| 185/8" | 111/8" |         | 10    |



| LOT 63B |       |
|---------|-------|
| Male    | TOTAL |
| -       |       |
| Female  |       |
| 1       |       |
|         |       |



LOT 63C
Sable female

Tag Yellow 768 **DOB (age)** 13/03/2014 Age at auction 5Y | 10M DNA available Yes

**Running wih** Jon Snow (511/8")

**Sire** 243 (44") **Dam** 491

Area Kroonstad, Free State

| Length | Tips   | Tip-Tip | Rings |
|--------|--------|---------|-------|
| LEFT   | LEFT   |         | LEFT  |
| 222/8" | 103/8" | 123/8"  | 14    |
| RIGHT  | RIGHT  |         | RIGHT |
| 215/8" | 102/8" |         | 15    |



| LOT 63C |       |  |
|---------|-------|--|
| Male    | TOTAL |  |
| -       |       |  |
| Female  |       |  |
| 1       |       |  |
|         |       |  |



Sable bull

Name Habanos

Tag Yellow 37

DOB (age) 28/11/2012

Age at auction 7Y | 1M

Microchip 7110436778 Bloodline 83% Zambian

Mito Ikelegeng, Kafue, Luangwe,

Zambian

**DNA** available Yes

**Testes circumference** 28.5cm

Sire 71 Remus

**Dam** 491

**NOTES** Grandson of Nike. Italus is a

son of Nike and grandfather of Habanos. Strong heritage.

#### **Date measured:** 05/11/2019

| Length | Base   | Tips   | Tip-Tip | Rings |
|--------|--------|--------|---------|-------|
| LEFT   | LEFT   | LEFT   |         | LEFT  |
| 502/8" | 102/8" | 13"    | 31%"    | 42    |
| RIGHT  | RIGHT  | RIGHT  |         | RIGHT |
| 481/8" | 96/8"  | 131/8" |         | 42    |



| LOT 64 |       |
|--------|-------|
| Male   | TOTAL |
| 1      |       |
| Female |       |
| _      | _     |



Sabl