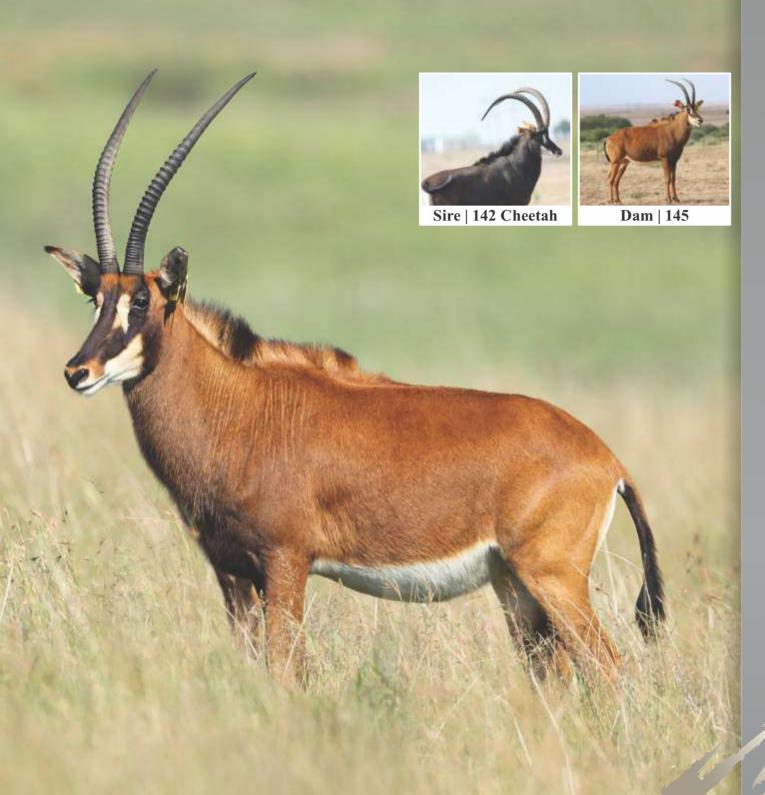

# **LOT 33B**

Yellow 487 DOB (age) 10/11/2014 Age at auction 5Y | 2M DNA available Yes

**Running with** 142 Cheetah (50\%")

**Sire** 142 Cheetah (50<sup>4</sup>/<sub>8</sub>")

145 (25%")

Kroonstad, Free State

| Length | Tips  | Tip-Tip | Rings |
|--------|-------|---------|-------|
| LEFT   | LEFT  |         | LEFT  |
| 297/8" | 95/8" | 121/8"  | 35    |
| RIGHT  | RIGHT |         | RIGHT |
| 29%"   | 93/8" |         | 36    |