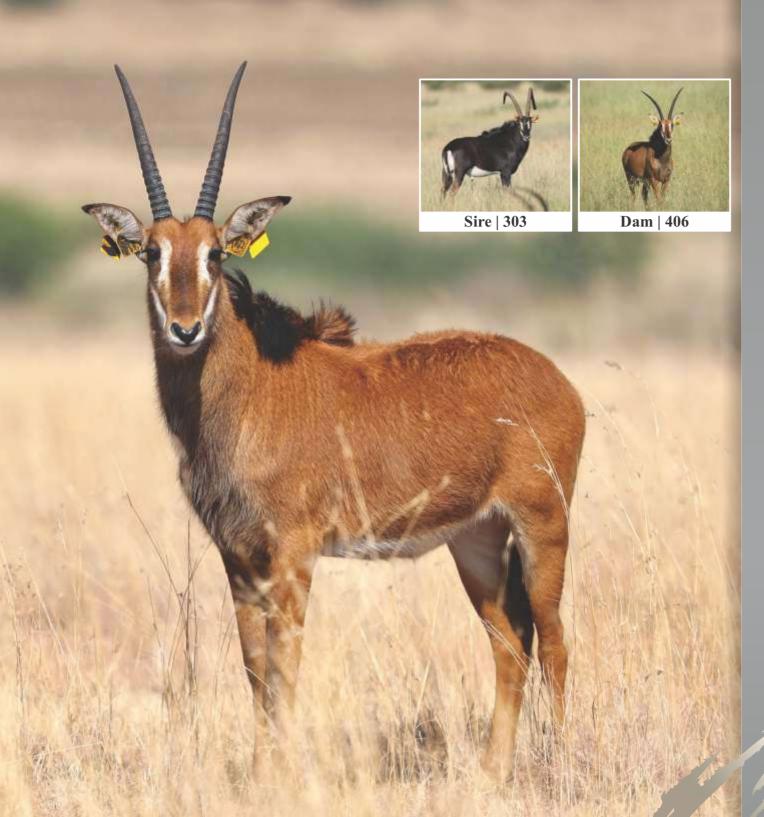

# LOT 30A

Sable female—

 Tag
 Yellow 406

 DOB (age)
 01/12/2013

 Age at auction
 6Y | 1M

 DNA available
 Yes

Running with 303 (48\%") Pregnancy Confirmed

**Sire** 75 Romulus (42") **Dam** 291 (27<sup>4</sup>/<sub>8</sub>")

rea Kroonstad, Free State

**NOTES** One of Crous Broers top sable

females | "Go wide"

## **Date measured:** 22/10/2019

| Length | Base  | Tips  | Tip-Tip | Rings |
|--------|-------|-------|---------|-------|
| LEFT   | LEFT  | LEFT  |         | LEFT  |
| 221/8" | 56/8" | 86/8" | 211/8"  | 19    |
| RIGHT  | RIGHT | RIGHT |         | RIGHT |
| 23"    | 56/8" | 94/8" |         | 17    |

| LOT 30A    |  |  |
|------------|--|--|
| Male TOTAL |  |  |
| -          |  |  |
| Female     |  |  |
| 1          |  |  |
|            |  |  |