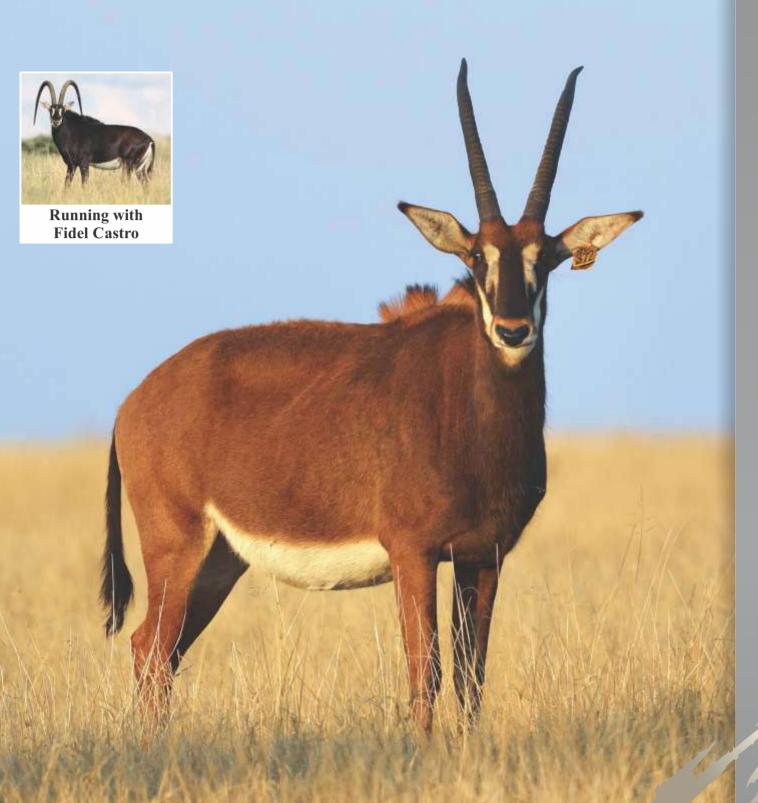

We are equally proud of our sable bull Fidel Castro, with his 95% Zambian bloodline and horn measurements of 53" as well as tip-tip of 262/8". On auction today we also offer 3 lots of sable females in calf to Fidel Castro. In total, our auction offers 8 sable bulls over 50", 8 roan bulls over 29" and 1 roan bull of 352/8" together with a superb selection of golden wildebeest bulls, buffalo bulls, impala, oryx, rhino and some fantastic hunting packages.