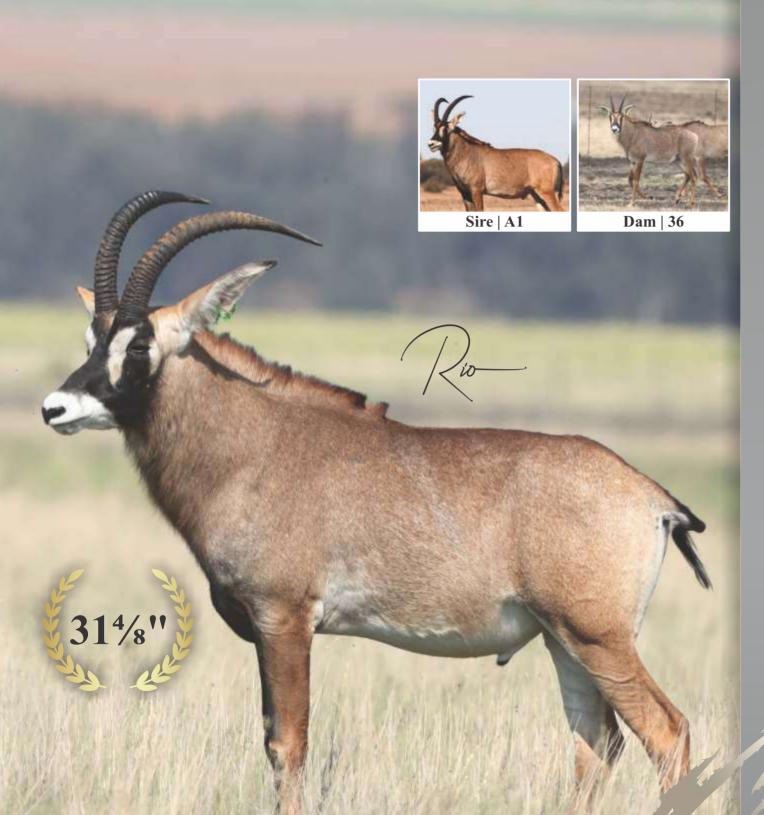

| LOT 14D |       |  |
|---------|-------|--|
| Male    | TOTAL |  |
| -       |       |  |
| Female  |       |  |
| 1       |       |  |
|         |       |  |

Roan bull

Name Rio

 Tag
 Yellow 119

 DOB (age)
 17/05/2014

 Age at auction
 4Y | 7M

Microchip 945000001563883 Bloodline East/Central Africa

**DNA available** Yes

**Testes circumference** 21.5cm

Sire A1 (31%") Dam 36

Area Kroonstad, Free State

**NOTES** One of the widest bulls in SA.

#### **Date measured:** 05/11/2019

| Length | Base   | Tips  | Tip-Tip | Rings |
|--------|--------|-------|---------|-------|
| LEFT   | LEFT   | LEFT  |         | LEFT  |
| 311/8" | 96/8"  | 85/8" | 201/8"  | 30    |
| RIGHT  | RIGHT  | RIGHT |         | RIGHT |
| 311/8" | 101/8" | 76/8" |         | 31    |