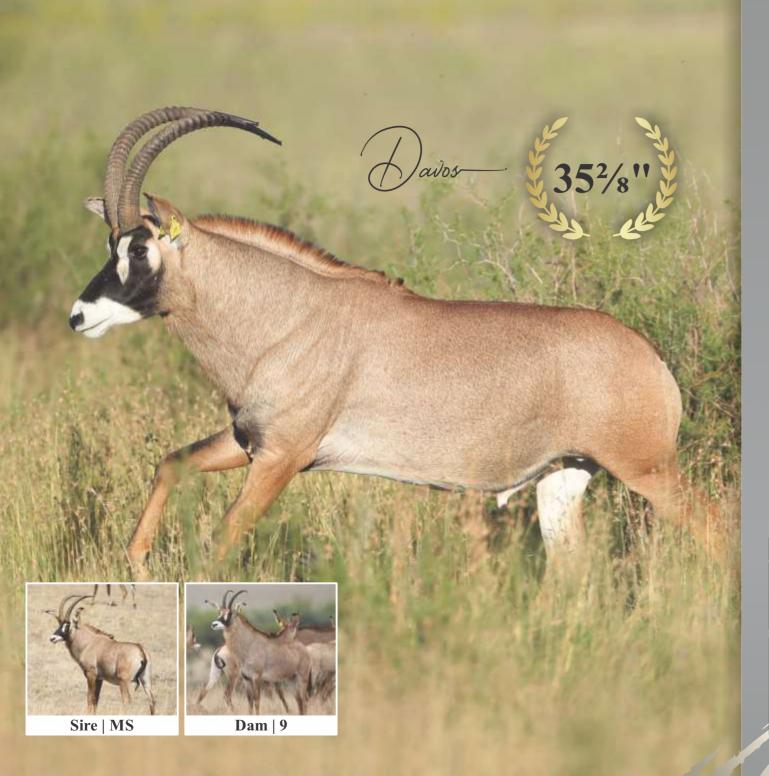

LOT 6 TOTAL Female

LOT 7 TOTAL Female

LOT 8 TOTAL Female

R

R

LOT 9

Roan bull

Name Davos Tag Yellow 28 DOB (age) 19/04/2012

Age at auction 7Y | 8M

Microchip 7110435554

Bloodline East/Central Africa

**DNA** available Yes

**Testes circumference** 23.5cm

**Sire** MS (32")

**Dam** 9

Kroonstad, Free State

Breeding bull per excellence! NOTES

Biggest roan bull on auction.

#### **Date measured:** 05/11/2019

| Length | Base  | Tips  | Tip-Tip | Rings |
|--------|-------|-------|---------|-------|
| LEFT   | LEFT  | LEFT  |         | LEFT  |
| 352/8" | 94/8" | 87/8" | 83/8"   | 36    |
| RIGHT  | RIGHT | RIGHT |         | RIGHT |
| 351/8" | 94/8" | 82/8" |         | 36    |

| LOT 9  |       |
|--------|-------|
| Male   | TOTAL |
| 1      | 4     |
| Female |       |
|        |       |

Name Rex

Tag Yellow 72

**DOB (age)** 23/12/2012

Age at auction 7Y

**Microchip** 7110436817

**Bloodline** South Western Africa