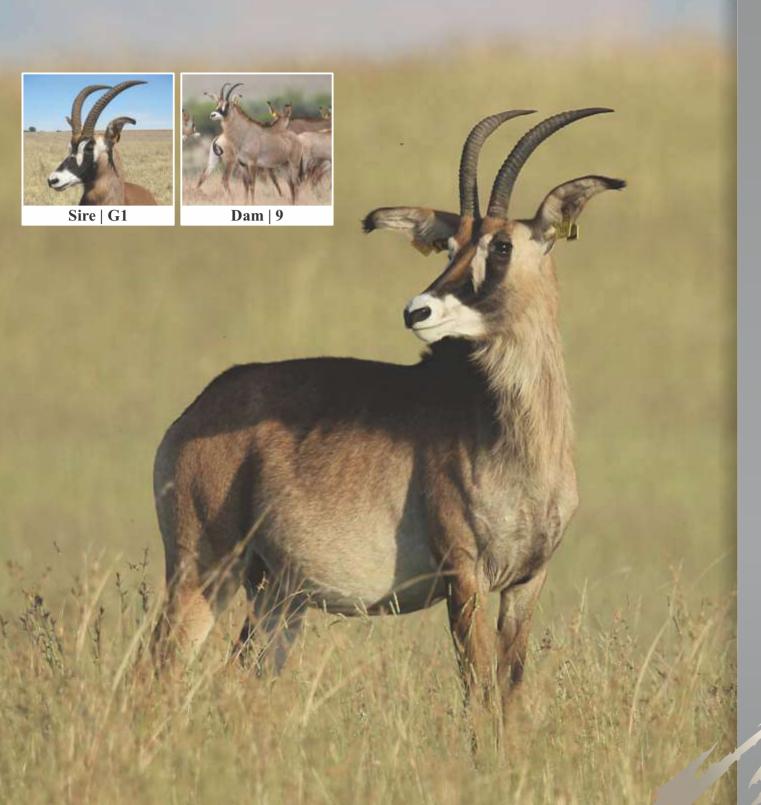

Age at auction 7Y | 8M

Microchip 7110435554

Bloodline East/Central Africa

**DNA** available Yes

**Testes circumference** 23.5cm

**Sire** MS (32")

**Dam** 9

Kroonstad, Free State

Breeding bull per excellence! NOTES

Biggest roan bull on auction.

#### **Date measured:** 05/11/2019

| Length | Base  | Tips  | Tip-Tip | Rings |
|--------|-------|-------|---------|-------|
| LEFT   | LEFT  | LEFT  |         | LEFT  |
| 352/8" | 94/8" | 87/8" | 83/8"   | 36    |
| RIGHT  | RIGHT | RIGHT |         | RIGHT |
| 351/8" | 94/8" | 82/8" |         | 36    |