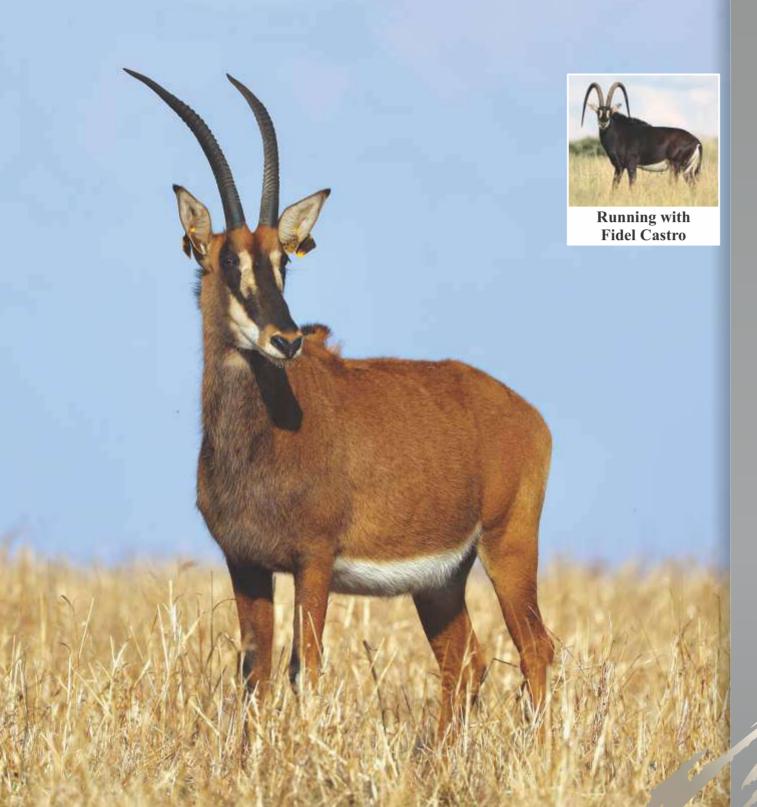

We are equally proud of our sable bull Fidel Castro, with his 95% Zambian bloodline and horn measurements of 53" as well as tip-tip of 262/8". On auction today we also offer 3 lots of sable females in calf to Fidel Castro. In total, our auction offers 8 sable bulls over 50", 8 roan bulls over 29" and 1 roan bull of 352/8" together with a superb selection of golden wildebeest bulls, buffalo bulls, impala, oryx, rhino and some fantastic hunting packages.