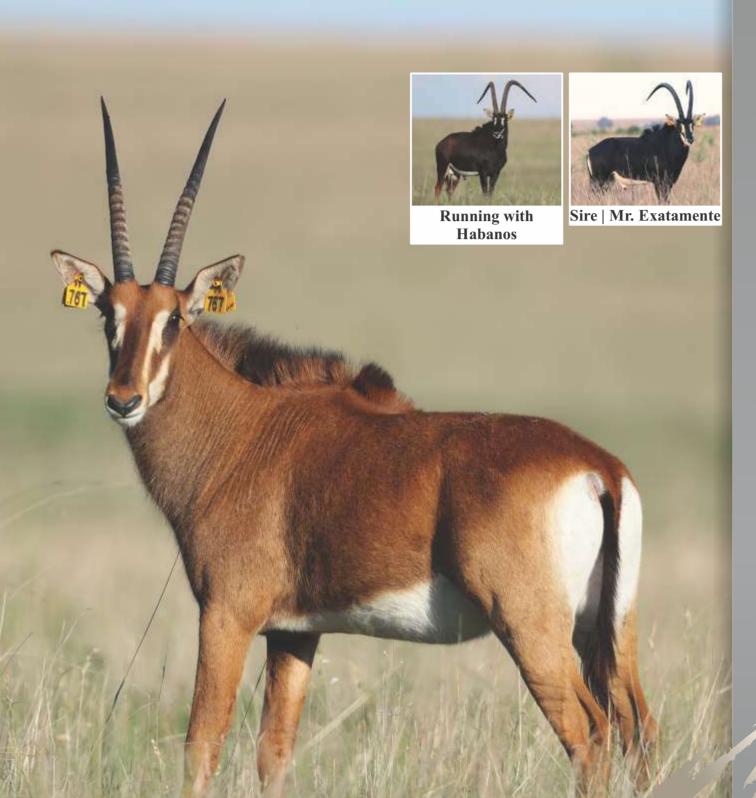

## **LOT 42**

Sable bull

Name Vulcano

Tag Yellow 420

**DOB (age)** 02/01/2014

Age at auction 6Y

**Microchip** 991001002374645

**Bloodline** 10% Eastern | 78% Zambian

Mito Wembere, Ugalla, Kizigo,

Tanzania

**DNA** available Yes

**Testes circumference** 24.5cm

Sire 76 Romulus (42")

**Dam** 211 (31<sup>1</sup>/<sub>8</sub>")

Area Kroonstad, Free State

**NOTES** Nike line | "Go wide"

**Date measured:** 05/11/2019

|        |       |        |         | 75    |
|--------|-------|--------|---------|-------|
| Length | Base  | Tips   | Tip-Tip | Rings |
| LEFT   | LEFT  | LEFT   |         | LEFT  |
| 461/8" | 10"   | 103/8" | 391/8"  | 47    |
| RIGHT  | RIGHT | RIGHT  |         | RIGHT |
| 46"    | 94/8" | 103/8" |         | 46    |

| <b>LOT 42</b> |       |
|---------------|-------|
| Male          | TOTAL |
| 1             |       |
| Female        |       |
| -             |       |