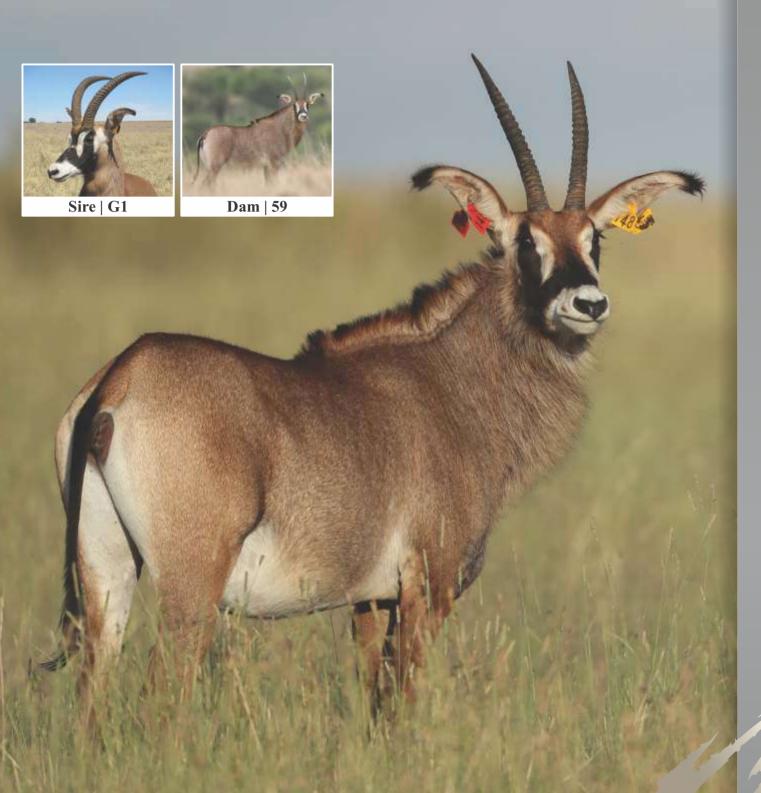

### **LOT 14A**

Roan female—

Tag Yellow 148 | Red 148

**DOB (age)** 05/05/2015 **Age at auction** 4Y | 8M

Microchip 945000001611734
Bloodline East/Central Africa

**DNA** available Yes

Running with Redbull (most likely the

biggest roan bull in SA)

Sire G1 (27<sup>2</sup>/<sub>8</sub>")

**Dam** 59

Area Kroonstad, Free State

#### **Date measured:** 16/10/2019

| Length | Tips  | Tip-Tip | Rings |
|--------|-------|---------|-------|
| LEFT   | LEFT  |         | LEFT  |
| 193/8" | 61/8" | 92/8"   | 27    |
| RIGHT  | RIGHT |         | RIGHT |
| 202/8" | 6"    |         | 27    |