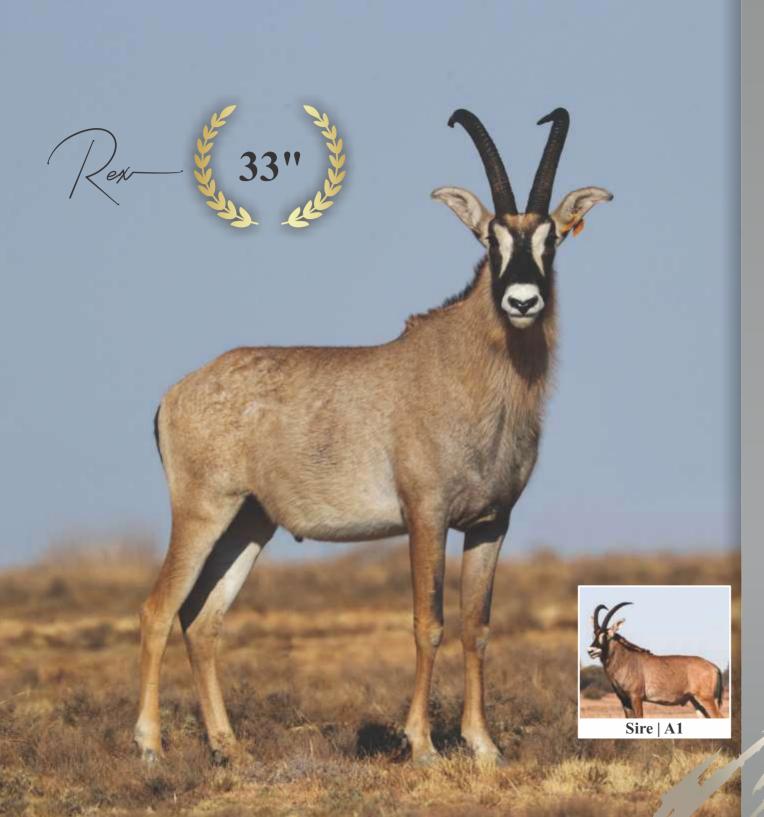

| LOT 10 |       |
|--------|-------|
| Male   | TOTAL |
| 1      | 4     |
| Female |       |
| _      |       |

Loan bull

Name Ranger Yellow 96 Tag 02/05/2012

DOB (age) Age at auction 7Y | 8M

Microchip 945000001562335 **Bloodline** South Western Africa

DNA available Yes

**Testes circumference** 22cm

**Sire** MS (32")

Kroonstad, Free State

Out of one of top Tswalu lines | "Go wide" NOTES

#### **Date measured:** 05/11/2019

| Length | Base  | Tips  | Tip-Tip | Rings |
|--------|-------|-------|---------|-------|
| LEFT   | LEFT  | LEFT  |         | LEFT  |
| 312/8" | 93/8" | 82/8" | 16"     | 29    |
| RIGHT  | RIGHT | RIGHT |         | RIGHT |
| 311/8" | 10"   | 84/8" |         | 31    |