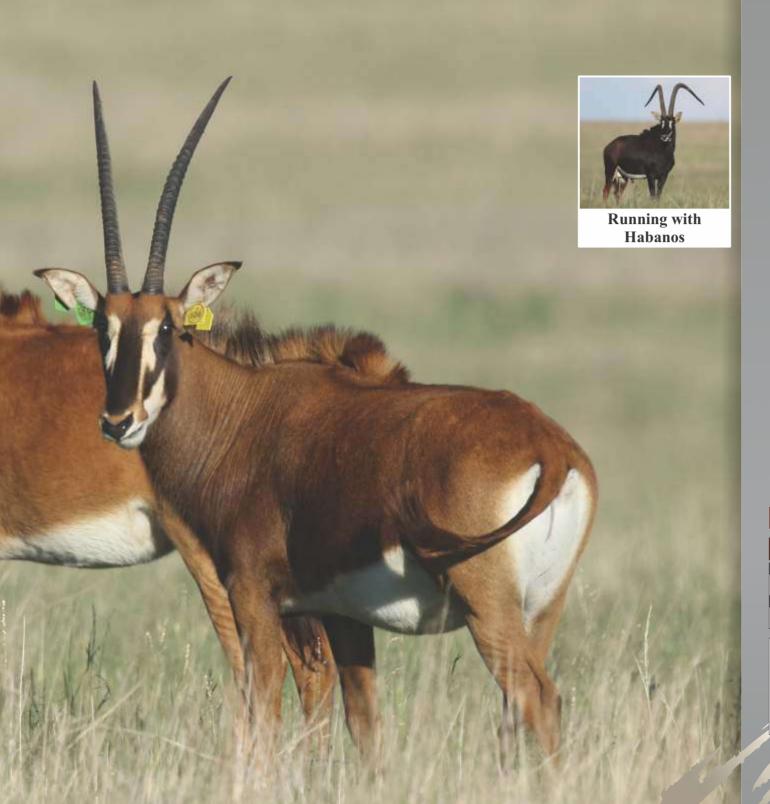

Sable bull

Name Jon Snow Tag 81 Yellow

DOB (age) 24/04/2013
Age at auction 6Y | 8M

**Microchip** 900250000664626

Bloodline 60% Zambian | 26% Southern

Mito Namibia, Botswana, RSA,

Zimbabwe

**DNA available** Yes

**Testes circumference** 23.75cm

Sire King Cheetah (51<sup>2</sup>/<sub>8</sub>")

**Dam** 4 (29<sup>4</sup>/<sub>8</sub>")

**NOTES** Promising young, big bodied

and well muscled bull. Like father like son | "Go wide"