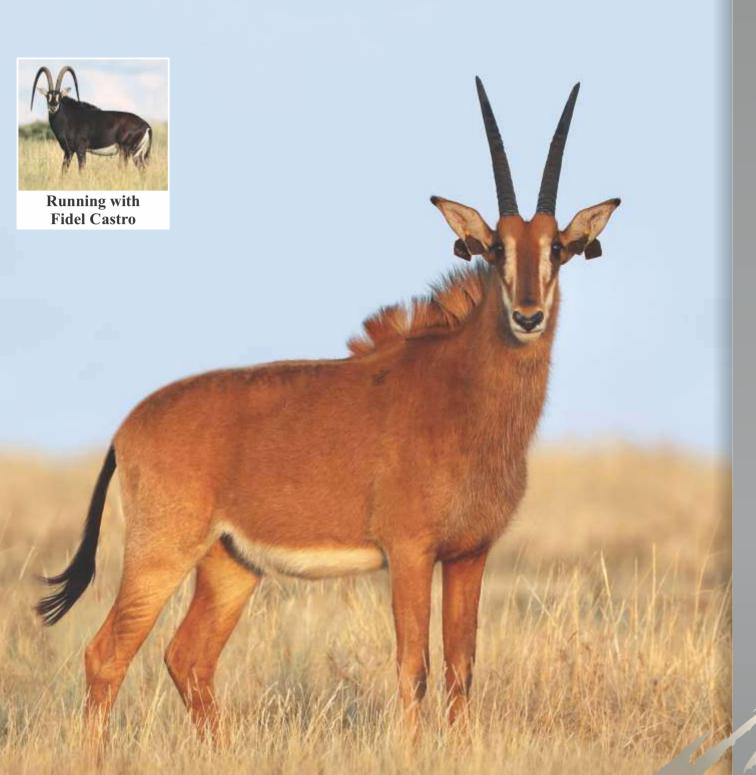

We are equally proud of our sable bull Fidel Castro, with his 95% Zambian bloodline and horn measurements of 53" as well as tip-tip of 262/8". On auction today we also offer 3 lots of sable females in calf to Fidel Castro. In total, our auction offers 8 sable bulls over 50", 8 roan bulls over 29" and 1 roan bull of 352/8" together with a superb selection of golden wildebeest bulls, buffalo bulls, impala, oryx, rhino and some fantastic hunting packages.