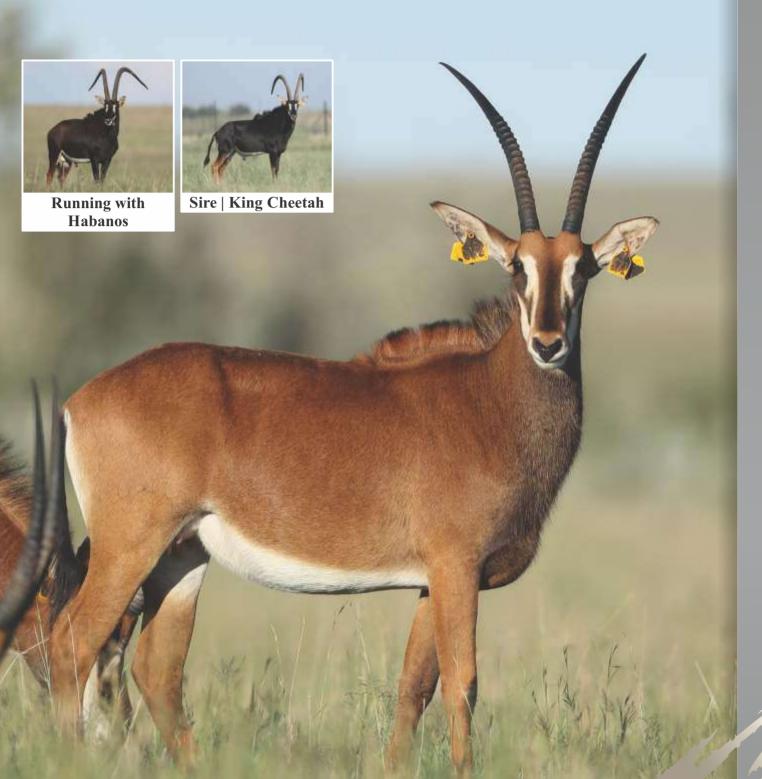

Sable bull

Name Jon Snow Tag 81 Yellow

DOB (age) 24/04/2013
Age at auction 6Y | 8M

**Microchip** 900250000664626

Bloodline 60% Zambian | 26% Southern

Mito Namibia, Botswana, RSA,

Zimbabwe

**DNA available** Yes

**Testes circumference** 23.75cm

Sire King Cheetah (51<sup>2</sup>/<sub>8</sub>")

**Dam** 4 (29<sup>4</sup>/<sub>8</sub>")

**NOTES** Promising young, big bodied

and well muscled bull. Like father like son | "Go wide"

#### **Date measured:** 05/11/2019

| Length | Base   | Tips   | Tip-Tip | Rings |
|--------|--------|--------|---------|-------|
| LEFT   | LEFT   | LEFT   |         | LEFT  |
| 511/8" | 102/8" | 124/8" | 32"     | 42    |
| RIGHT  | RIGHT  | RIGHT  |         | RIGHT |
| 505/8" | 9%"    | 12"    |         | 42    |

| <b>LOT 27</b> |       |
|---------------|-------|
| Male          | TOTAL |
| 1             | 4     |
| Female        |       |
| ı             | 1     |

Sable bull

Name Baratheon Tag Yellow 469 DOB (age) 03/12/2014