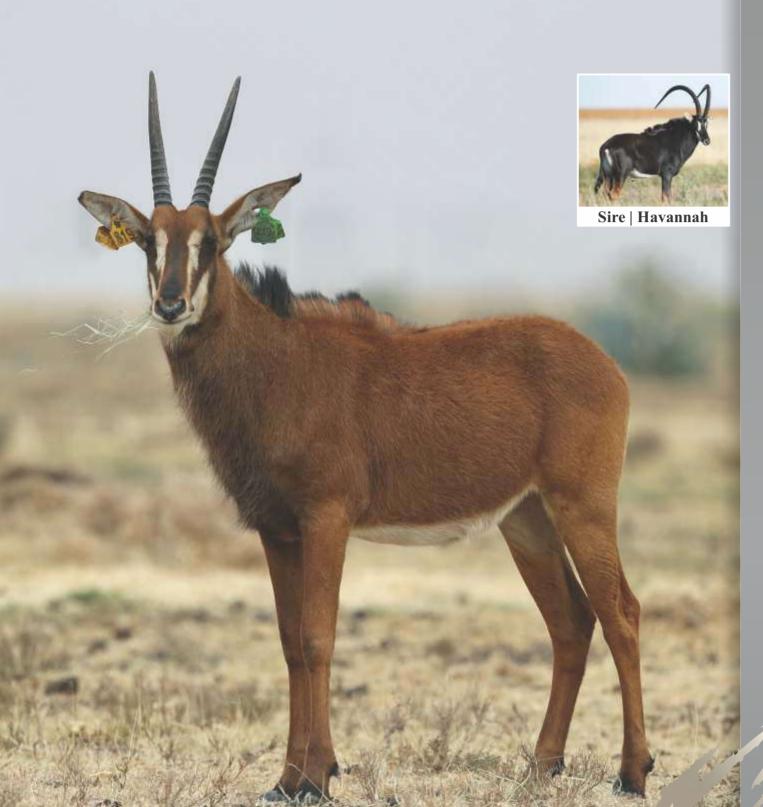

Age at auction 5Y | 1M

**Microchip** 991001002374641

Bloodline 70% Zambian 15% Southern

Mito Namibia, Botswana, RSA,

Zimbabwe

**DNA available** Yes

**Testes circumference** 23.5cm

Sire Mr. Exatamente (48")

**Dam** 17 (30")

**NOTES** Son of Mr. Exatamente. Great

growing potential | "Go wide"

#### **Date measured:** 05/11/2019

| Length | Base   | Tips   | Tip-Tip | Rings |
|--------|--------|--------|---------|-------|
| LEFT   | LEFT   | LEFT   |         | LEFT  |
| 50%"   | 101/8" | 154/8" | 401/8"  | 38    |
| RIGHT  | RIGHT  | RIGHT  |         | RIGHT |
| 513/8" | 101/8" | 151/8" |         | 39    |