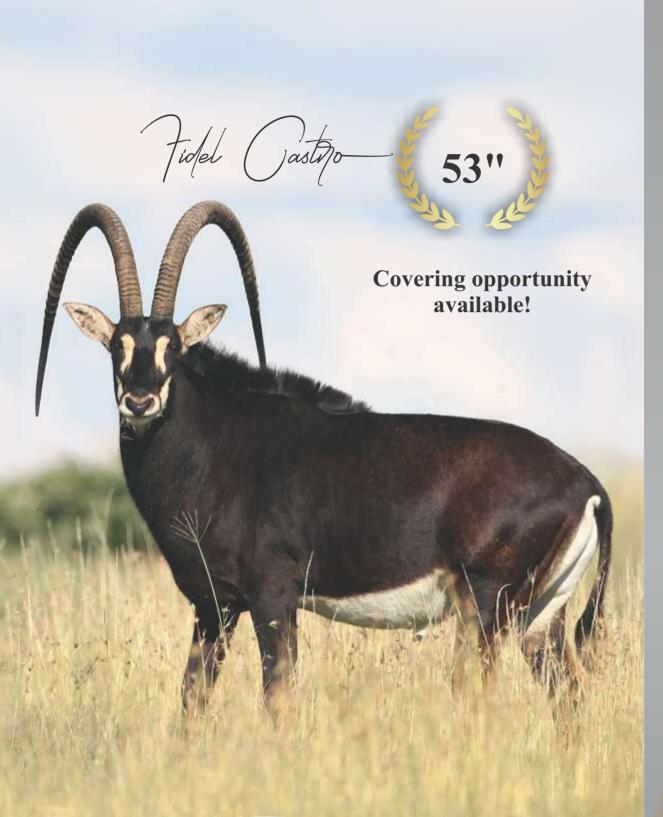

We are equally proud of our sable bull Fidel Castro, with his 95% Zambian bloodline and horn measurements of 53" as well as tip-tip of 262/8". On auction today we also offer 3 lots of sable females in calf to Fidel Castro. In total, our auction offers 8 sable bulls over 50", 8 roan bulls over 29" and 1 roan bull of 352/8" together with a superb selection of golden wildebeest bulls, buffalo bulls, impala, oryx, rhino and some fantastic hunting packages.