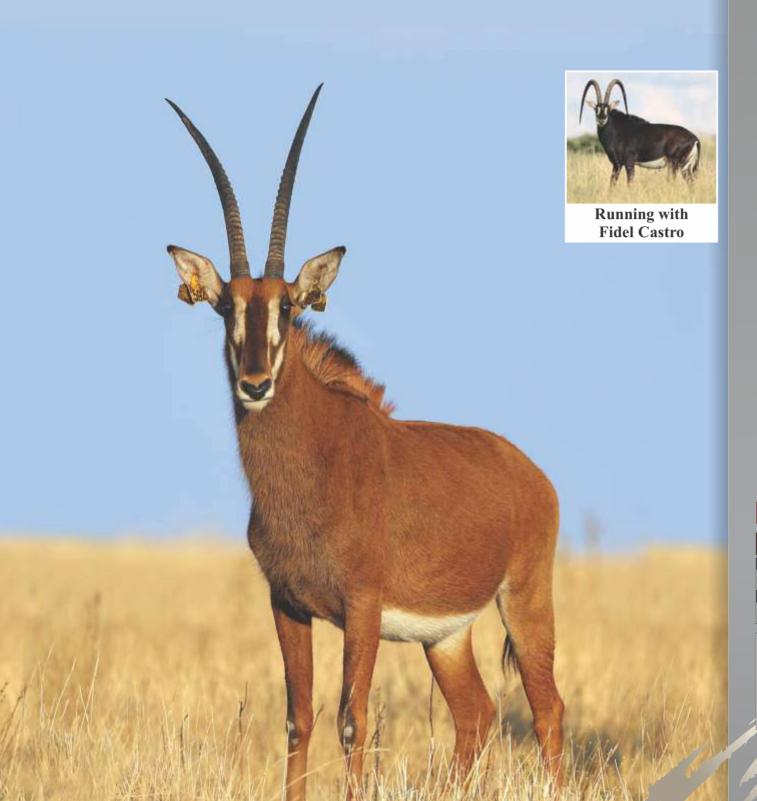

We are equally proud of our sable bull Fidel Castro, with his 95% Zambian bloodline and horn measurements of 53" as well as tip-tip of 262/8". On auction today we also offer 3 lots of sable females in calf to Fidel Castro. In total, our auction offers 8 sable bulls over 50", 8 roan bulls over 29" and 1 roan bull of 352/8" together with a superb selection of golden wildebeest bulls, buffalo bulls, impala, oryx, rhino and some fantastic hunting packages.