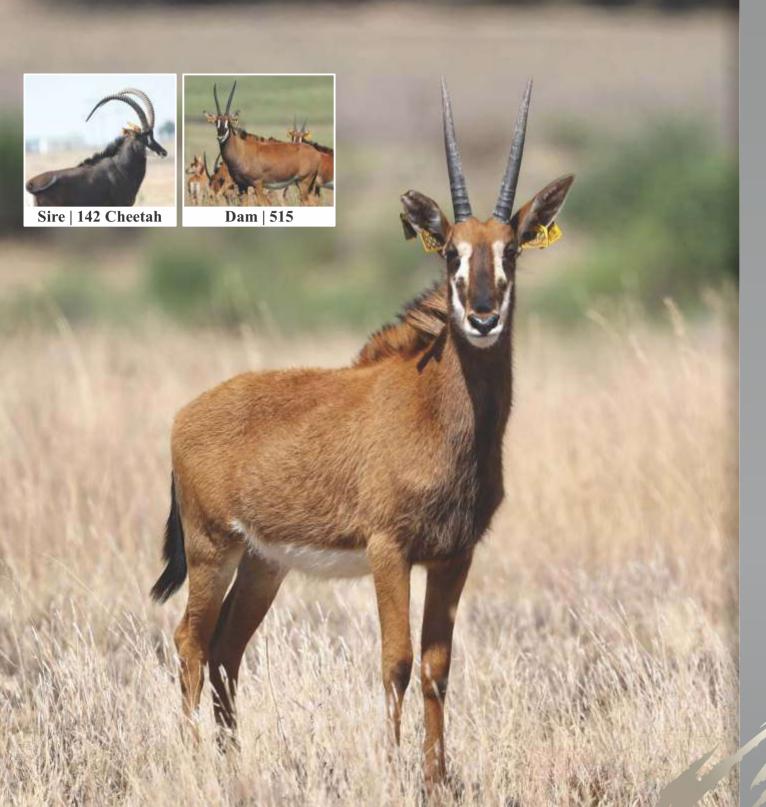

| 9     |



| LOT 38B |       |  |
|---------|-------|--|
| Male    | TOTAL |  |
| -       |       |  |
| Female  |       |  |
| 1       | 1     |  |
|         |       |  |



# **LOT 38C**

Sable female—

 Tag
 Yellow 887

 DOB (age)
 22/03/2018

 Age at auction
 1Y | 9M

 DNA available
 Yes

DNA available Yes

**Running with** 142 Cheetah (50\%")

**Sire** 142 Cheetah (50\%")

**Dam** 492 (27%")

Area Kroonstad, Free State

| Length | Tips  | Tip-Tip | Rings |
|--------|-------|---------|-------|
| LEFT   | LEFT  |         | LEFT  |
| 142/8" | 65/8" | 74/8"   | 11    |
| RIGHT  | RIGHT |         | RIGHT |
| 141/8" | 64/8" |         | 11    |



| LOT 38C |       |
|---------|-------|
| Male    | TOTAL |
| -       |       |
| Female  |       |
| 1       |       |
|         |       |



LOT 38D

Sable female

Yellow 882 DOB (age) 08/03/2018 Age at auction 1Y | 10M DNA available Yes

**Running with** 142 Cheetah (50\%")

**Sire** 142 Cheetah (50<sup>4</sup>/<sub>8</sub>")

**Dam** 515 (24<sup>7</sup>/<sub>8</sub>")

Kroonstad, Free State

| Length | Tips   | Tip-Tip | Rings |
|--------|--------|---------|-------|
| LEFT   | LEFT   |         | LEFT  |
| 131/8" | 101/8" | 73/8"   | 4     |
| RIGHT  | RIGHT  |         | RIGHT |
| 13%"   | 10%"   |         | 5     |



| LOT 38D |       |
|---------|-------|
| Male    | TOTAL |
| -       |       |
| Female  |       |
| 1       |       |
|         |       |



## **LOT 39A**

Sable female—

 Tag
 Yellow 860

 DOB (age)
 09/12/2017

 Age at auction
 2Y | 4M

**DNA** available Yes

**Running with** 142 Cheetah (50<sup>4</sup>/<