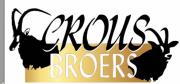

Sable bull

Name Jon Snow Tag 81 Yellow

DOB (age) 24/04/2013
Age at auction 6Y | 8M

**Microchip** 900250000664626

Bloodline 60% Zambian | 26% Southern

Mito Namibia, Botswana, RSA,

Zimbabwe

**DNA available** Yes

**Testes circumference** 23.75cm

Sire King Cheetah (51<sup>2</sup>/<sub>8</sub>")

**Dam** 4 (29<sup>4</sup>/<sub>8</sub>")

**NOTES** Promising young, big bodied

and well muscled bull. Like father like son | "Go wide"

#### **Date measured:** 05/11/2019

| Length | Base   | Tips   | Tip-Tip | Rings |
|--------|--------|--------|---------|-------|
| LEFT   | LEFT   | LEFT   |         | LEFT  |
| 511/8" | 102/8" | 124/8" | 32"     | 42    |
| RIGHT  | RIGHT  | RIGHT  |         | RIGHT |
| 505/8" | 9%"    | 12"    |         | 42    |

| <b>LOT 27</b> |       |
|---------------|-------|
| Male          | TOTAL |
| 1             | 4     |
| Female        |       |
| ı             | 1     |

Sable bull

Name Baratheon Tag Yellow 469 DOB (age) 03/12/2014