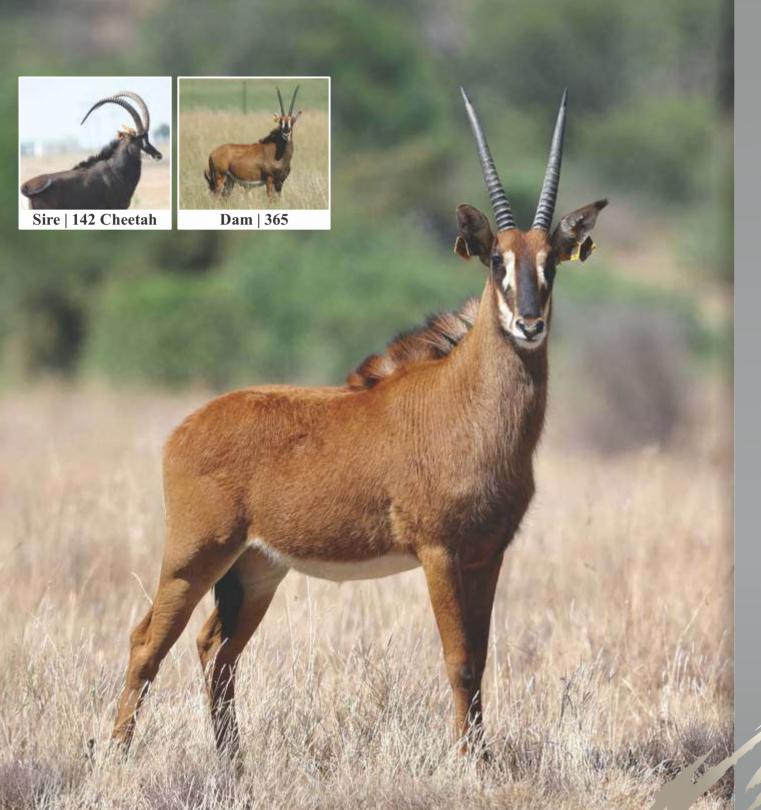

## **LOT 48A**

Sable female—

 Tag
 Yellow 365

 DOB (age)
 11/10/2012

 Age at auction
 7Y | 2M

 DNA available
 Yes

**Running with** Cheetah (50\%")

**Sire** 71 Remus **Dam** 03/8 (31<sup>4</sup>/<sub>8</sub>")