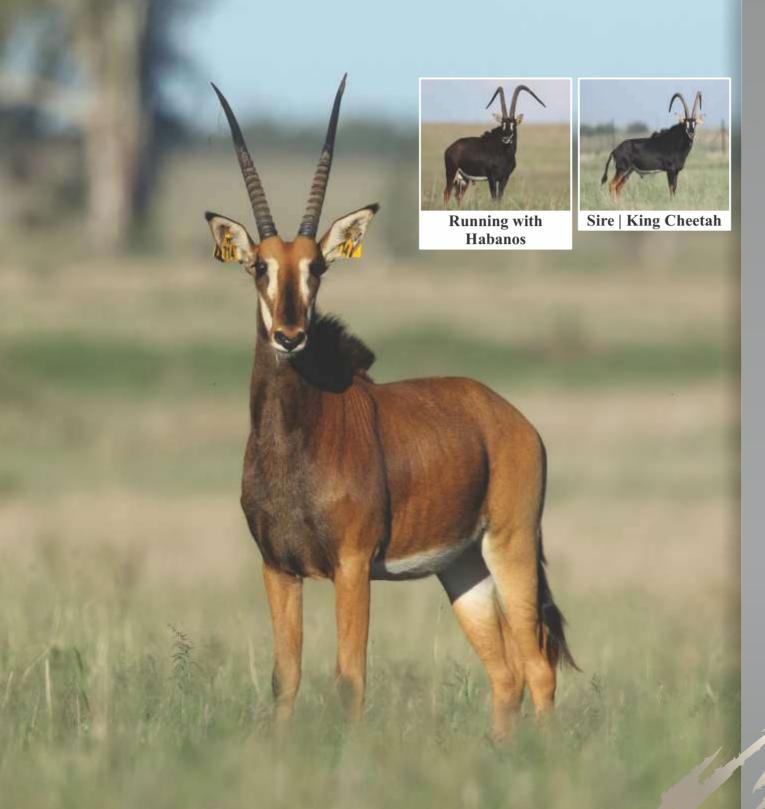

Age at auction 8Y | 9M

**Microchip** 991001002374643 **Bloodline** 92% Zambian

Mito Namibia, Botswana, RSA,

Zimbabwe

**DNA** available Yes

**Testes circumference** 24cm

**Sire** All Cuba (44") **Dam** 146 (30")

**NOTES** From Western Zambian line

(Cuba). Well balanced and big bodied. Proven breeding bull.

#### **Date measured:** 05/11/2019

| Length | Base  | Tips   | Tip-Tip | Rings |
|--------|-------|--------|---------|-------|
| LEFT   | LEFT  | LEFT   |         | LEFT  |
| 504/8" | 96/8" | 122/8" | 231/8"  | 43    |
| RIGHT  | RIGHT | RIGHT  |         | RIGHT |
| 502/8" | 92/8" | 122/8" |         | 44    |

| <b>LOT 29</b> |       |
|---------------|-------|
| Male          | TOTAL |
| 1             |       |
| Female        |       |
| _             |       |
|               |       |

3