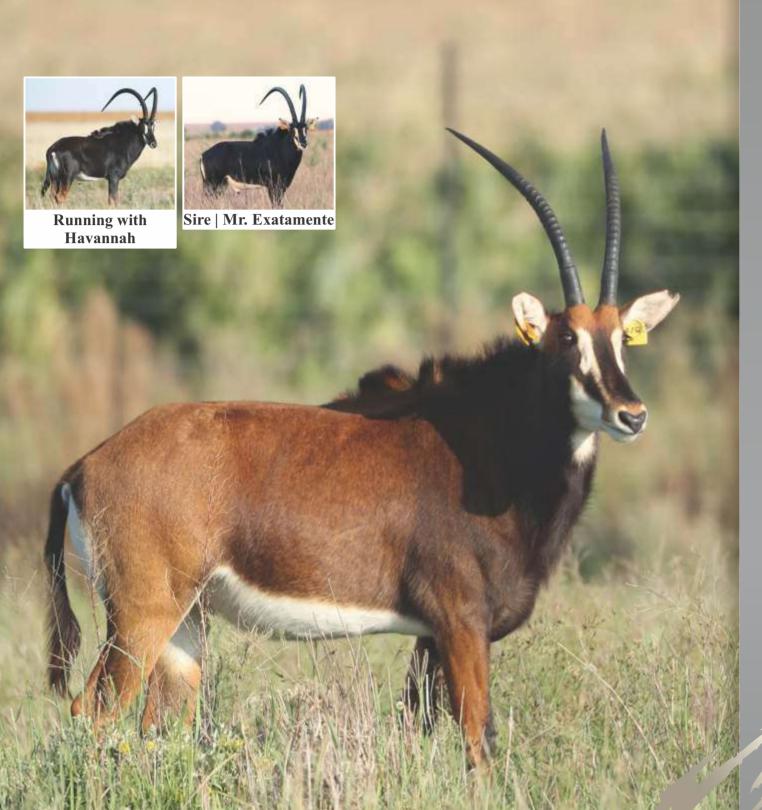

Sable bull

Name Jon Snow Tag 81 Yellow

DOB (age) 24/04/2013
Age at auction 6Y | 8M

**Microchip** 900250000664626

Bloodline 60% Zambian | 26% Southern

Mito Namibia, Botswana, RSA,

Zimbabwe

**DNA available** Yes

**Testes circumference** 23.75cm

Sire King Cheetah (51<sup>2</sup>/<sub>8</sub>")

**Dam** 4 (29<sup>4</sup>/<sub>8</sub>")

**NOTES** Promising young, big bodied

and well muscled bull. Like father like son | "Go wide"

#### **Date measured:** 05/11/2019

| Length | Base   | Tips   | Tip-Tip | Rings |
|--------|--------|--------|---------|-------|
| LEFT   | LEFT   | LEFT   |         | LEFT  |
| 511/8" | 102/8" | 124/8" | 32"     | 42    |
| RIGHT  | RIGHT  | RIGHT  |         | RIGHT |
| 505/8" | 9%"    | 12"    |         | 42    |

| <b>LOT 27</b> |       |
|---------------|-------|
| Male          | TOTAL |
| 1             | 4     |
| Female        |       |
| ı             | 1     |

Sable bull

Name Baratheon Tag Yellow 469 DOB (age) 03/12/2014