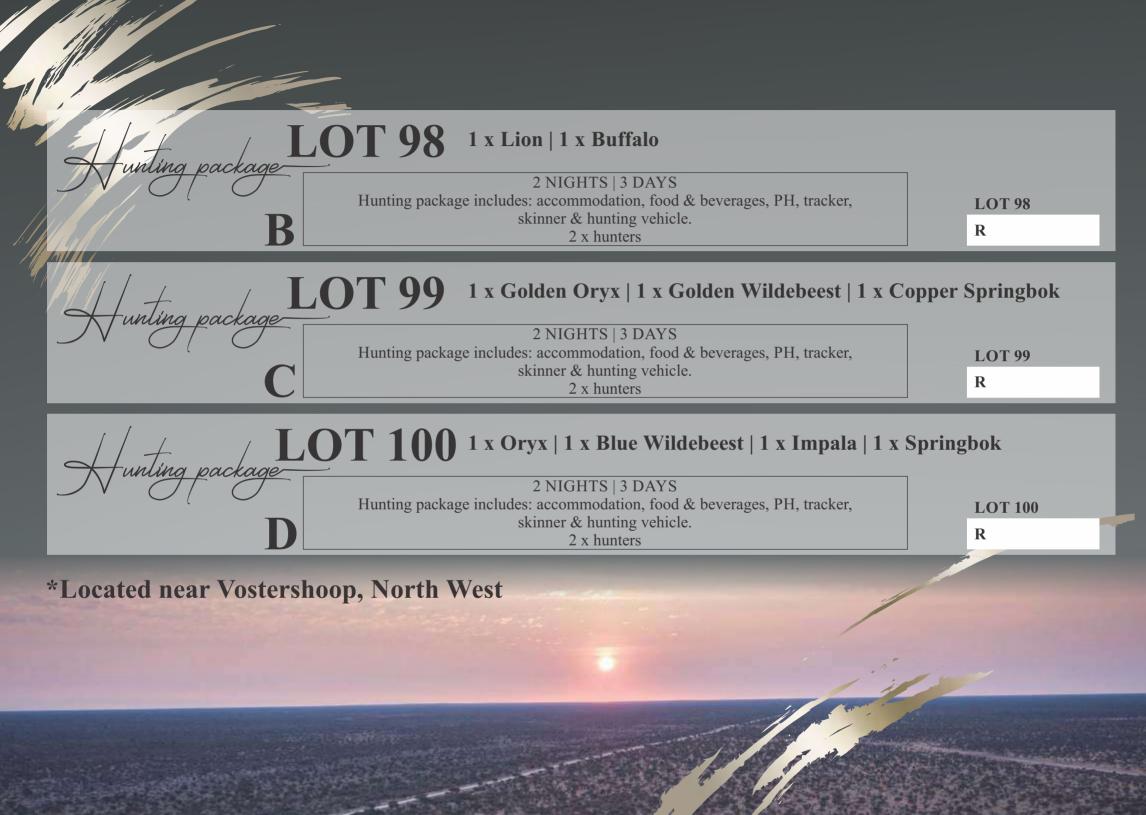

Length | Tips   | Tip-Tip | Rings |
|--------|--------|---------|-------|
| LEFT   | LEFT   |         | LEFT  |
| 221/8" | 102/8" | 81/8"   | 15    |
| RIGHT  | RIGHT  |         | RIGHT |
| 22"    | 97/8"  |         | 16    |



| LOT 93B |       |
|---------|-------|
| Male    | TOTAL |
| -       |       |
| Female  |       |
| 1       |       |
|         |       |

# Hunling packages BOLD GOLD











Win a return flight for 4 persons on a
Aero Commander 500 to Afri-sun and back to
Johannesburg, courtesy of Bushwing.
All buyers of hunting packages during the
Crous Broers Auction on 6 February 2020 will be
entered into the draw to win this fantastic prize!
The draw will take place directly after the
live auction.

The price is valid until the end of 2020. \*T's & C's apply















LOT 101

Jolden wildebeest cows

Age Adult

Running with Golden wildebeest bull

Area Kroonstad, Free State







LOT 102

Solden wildebeest cows

Age Adult

Running with Golden wildebeest bull

Area Kroonstad, Free State







LOT 103

Solden wildebeest cows

Age Adult

Running with Golden wildebeest bull

Area Kroonstad, Free State



| LOT 103 |       |  |
|---------|-------|--|
| Male    | TOTAL |  |
| -       | _     |  |
| Female  |       |  |
| 5       |       |  |
|         |       |  |



## Contact us

**AUCTIONEERS:** 

Niel Swart: 082 554 3070 Brandon Leer: 082 570 5863