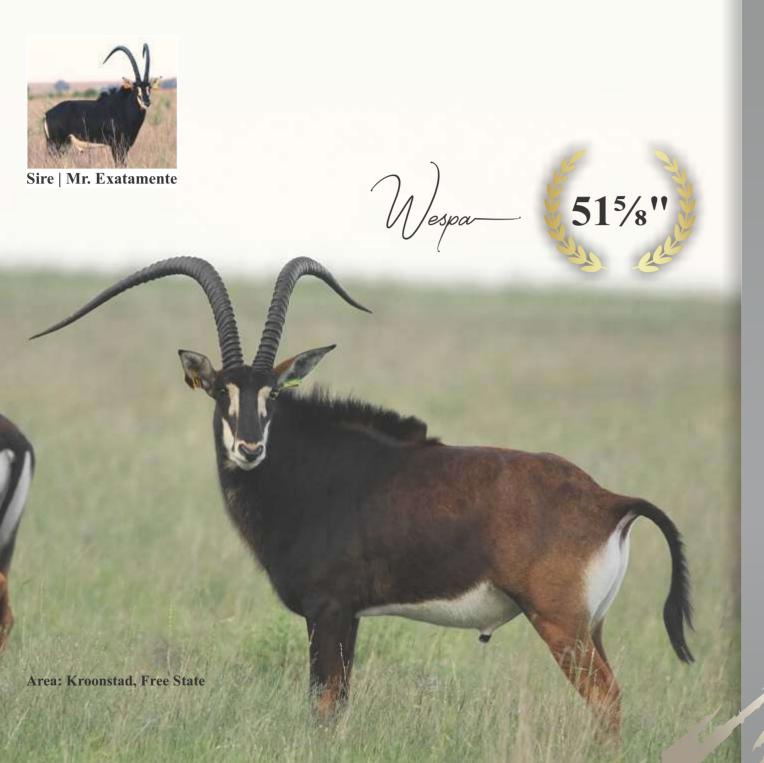

| <b>LOT 40</b> |       |
|---------------|-------|
| Male          | TOTAL |
| 1             |       |
| Female        |       |
| _             |       |
|               |       |

Sable bull

Name Wespa

**Tag** Yellow 478 **DOB (age)** 10/12/2014

Age at auction 5Y | 1M

**Microchip** 991001002374638

**Bloodline** 78% Zambian | 8% Eastern

8% Southern

Mito Namibia, Botswana,

Zimbabwe

**DNA available** Yes

**Testes circumference** 24.5cm

**Sire** Mr. Exatamente (48")

**Dam** MS6 (20<sup>4</sup>/<sub>8</sub>")

**NOTES** Exceptional tip-tip. Great

growing potential | "Go wide"

#### **Date measured:** 05/11/2019

| Length | Base   | Tips   | Tip-Tip | Rings |
|--------|--------|--------|---------|-------|
| LEFT   | LEFT   | LEFT   |         | LEFT  |
| 451/8" | 11"    | 133/8" | 48%"    | 34    |
| RIGHT  | RIGHT  | RIGHT  |         | RIGHT |
| 515/8" | 101/8" | 122/8" |         | 40    |

| <b>LOT 41</b> |       |
|---------------|-------|
| Male          | TOTAL |
| 1             |       |
| Female        |       |
| -             |       |