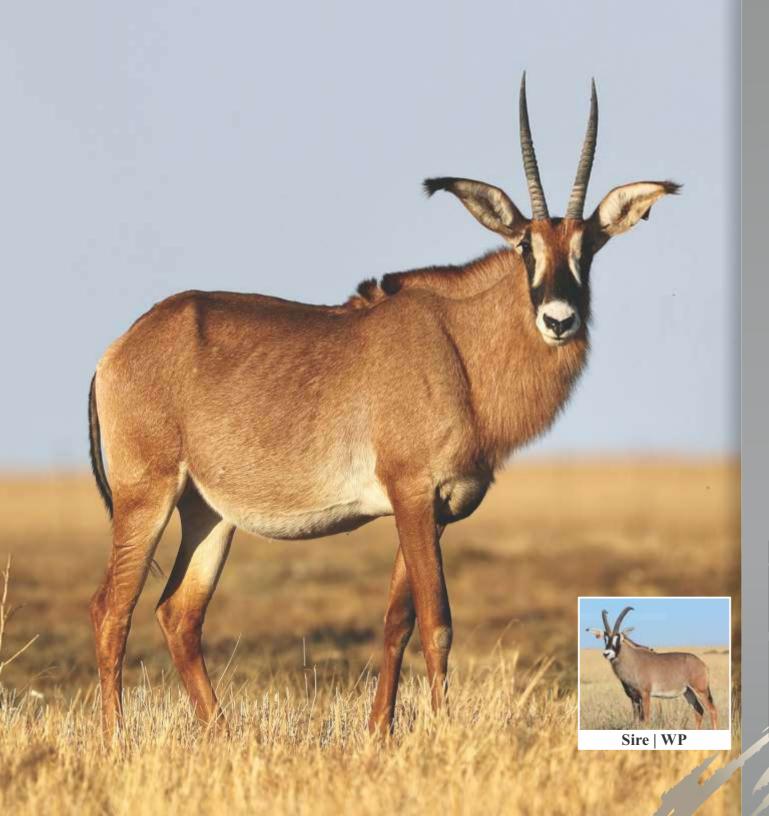

#### For more detailed information, please visit our website at www.absa.co.za

Gemagtigde Finansiëlediensteverskaffer Geregistreerde Kredietverskaffer Reg No NCRCP7

LOT 17

Roan female

Tag Red 65 DOB (age) 05/10/2015 Age at auction 4Y | 3M

900250000754170 Microchip South Western Bloodline Runnig with Drogo (34<sup>2</sup>/<sub>8</sub>")

> Aitjie (30<sup>4</sup>/<sub>8</sub>") Dam White 64

Kroonstad, Free State Area

NOTES Young heifer with a good tip-

tip. A daugther of the well

known Aitjie.

#### **Date measured:** 19/10/2019

| Length | Base  | Tips  | Tip-Tip | Rings |
|--------|-------|-------|---------|-------|
| LEFT   | LEFT  | LEFT  |         | LEFT  |
| 201/8" | 7"    | 77/8" | 113/8"  | 20    |
| RIGHT  | RIGHT | RIGHT |         | RIGHT |
| 21"    | 7"    | 76/8" |         | 19    |