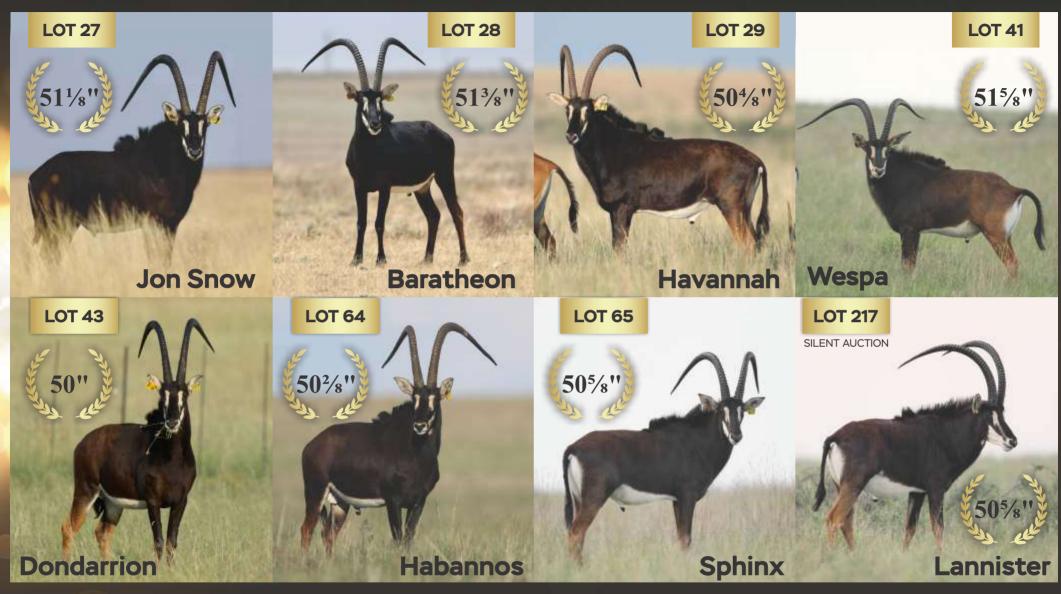

Sable bull

Name Jon Snow Tag 81 Yellow

DOB (age) 24/04/2013
Age at auction 6Y | 8M

**Microchip** 900250000664626

Bloodline 60% Zambian | 26% Southern

Mito Namibia, Botswana, RSA,

Zimbabwe

**DNA available** Yes

**Testes circumference** 23.75cm

Sire King Cheetah (51<sup>2</sup>/<sub>8</sub>")

**Dam** 4 (29<sup>4</sup>/<sub>8</sub>")

**NOTES** Promising young, big bodied

and well muscled bull. Like father like son | "Go wide"

#### **Date measured:** 05/11/2019

| Length | Base   | Tips   | Tip-Tip | Rings |
|--------|--------|--------|---------|-------|
| LEFT   | LEFT   | LEFT   |         | LEFT  |
| 511/8" | 102/8" | 124/8" | 32"     | 42    |
| RIGHT  | RIGHT  | RIGHT  |         | RIGHT |
| 505/8" | 9%"    | 12"    |         | 42    |

| <b>LOT 27</b> |       |
|---------------|-------|
| Male          | TOTAL |
| 1             | 4     |
| Female        |       |
| ı             | 1     |

Sable bull

Name Baratheon Tag Yellow 469 DOB (age) 03/12/2014

Age at auction 5Y | 1M

**Microchip** 991001002374641

Bloodline 70% Zambian 15% Southern

Mito Namibia, Botswana, RSA,

Zimbabwe

**DNA available** Yes

**Testes circumference** 23.5cm

Sire Mr. Exatamente (48")

**Dam** 17 (30")

**NOTES** Son of Mr. Exatamente. Great

growing potential | "Go wide"

#### **Date measured:** 05/11/2019

| Length | Base   | Tips   | Tip-Tip | Rings |
|--------|--------|--------|---------|-------|
| LEFT   | LEFT   | LEFT   |         | LEFT  |
| 50%"   | 101/8" | 154/8" | 401/8"  | 38    |
| RIGHT  | RIGHT  | RIGHT  |         | RIGHT |
| 513/8" | 101/8" | 151/8" |         | 39    |

| <b>LOT 28</b> |       |
|---------------|-------|
| Male          | TOTAL |
| 1             | 4     |
| Female        |       |
| -             |       |
|               |       |

Sable bull

Name Havannah
Tag Yellow D2
DOB (age) 17/03/2011

Age at auction 8Y | 9M

**Microchip** 991001002374643 **Bloodline** 92% Zambian

Mito Namibia, Botswana, RSA,

Zimbabwe

**DNA** available Yes

**Testes circumference** 24cm

**Sire** All Cuba (44") **Dam** 146 (30")

**NOTES** From Western Zambian line

(Cuba). Well balanced and big bodied. Proven breeding bull.

#### **Date measured:** 05/11/2019

| Length | Base  | Tips   | Tip-Tip | Rings |
|--------|-------|--------|---------|-------|
| LEFT   | LEFT  | LEFT   |         | LEFT  |
| 504/8" | 96/8" | 122/8" | 231/8"  | 43    |
| RIGHT  | RIGHT | RIGHT  |         | RIGHT |
| 502/8" | 92/8" | 122/8" |         | 44    |

| <b>LOT 29</b> |       |
|---------------|-------|
| Male          | TOTAL |
| 1             |       |
| Female        |       |
| _             |       |
|               |       |

3

## **LOT 43**

Sable bull

Name Dondarrion Tag Yellow 44 DOB (age) 20/12/2012

Age at auction 7Y

**Microchip** 900250000664628

**Bloodline** 11% Eastern | 57% Zambian

25% Southern

Mito Namibia, Botswana, RSA,

Zimbabwe

**DNA** available Yes

**Testes circumference** 25.5cm

**Sire** 63 Bob (49") **Dam** 167 (28")

**NOTES** Out of 335 cow line.

### **Date measured:** 05/11/2019

| Length | Base   | Tips   | Tip-Tip | Rings |
|--------|--------|--------|---------|-------|
| LEFT   | LEFT   | LEFT   |         | LEFT  |
| 50"    | 101/8" | 113/8" | 222/8"  | 49    |
| RIGHT  | RIGHT  | RIGHT  |         | RIGHT |
| 492/8" | 10"    | 122/8" |         | 48    |

| LOT 43 |       |
|--------|-------|
| Male   | TOTAL |
| 1      | 4     |
| Female |       |
| -      |       |