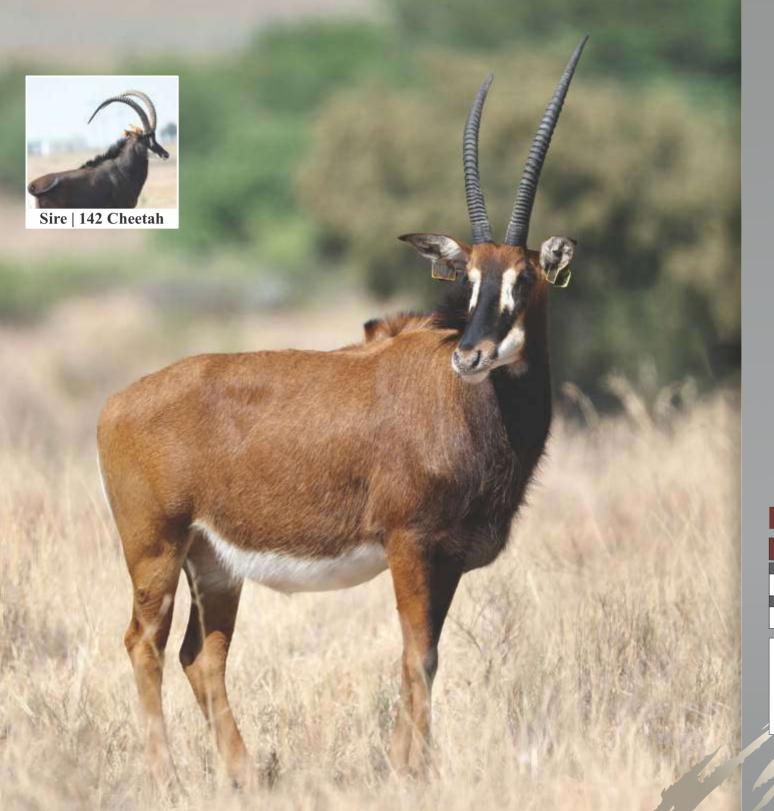

## **LOT 48A**

Sable female—

 Tag
 Yellow 365

 DOB (age)
 11/10/2012

 Age at auction
 7Y | 2M

 DNA available
 Yes

**Running with** Cheetah (50\%")

**Sire** 71 Remus **Dam** 03/8 (31<sup>4</sup>/<sub>8</sub>")