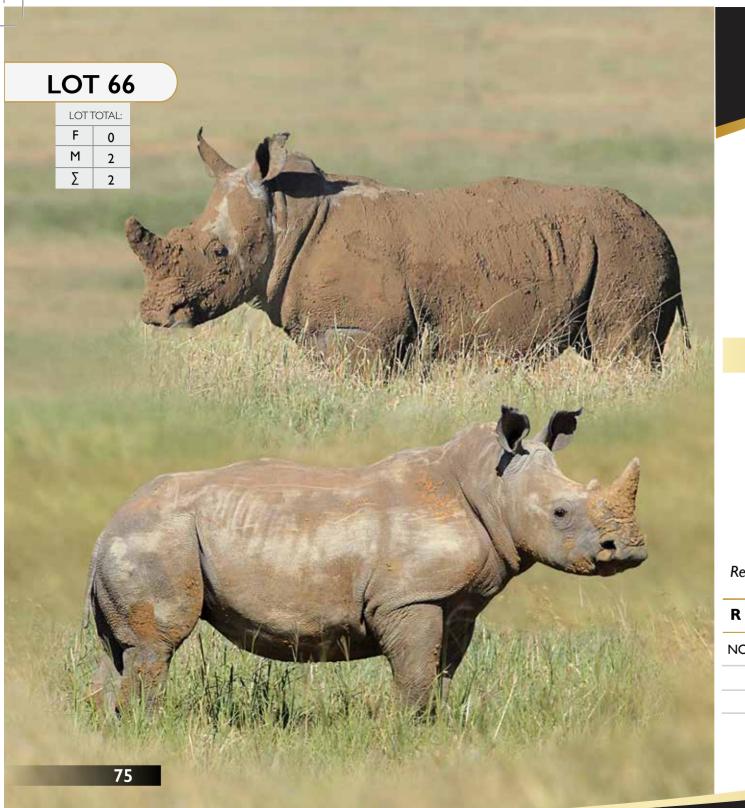

#### Rhino | Cow - 3-in-1

61 + ♀ Calf 46 (3-in-1) Tag Number:

D.O.B:

Microchip Body: 4A5A3C2B43

945000001809394 Microchip Front: 945000001809395 Microchip Back:

Bloodline: White Rhino

Available: From 18 April - 12 May 2017

#### **Measurements**

24" Front Base: Front Height:

22 ½" Back Base: 2 ½" Back Height:

Date Measured:

3 - 4 Months Pregnancy Status: **Female** Calf Gender:

23.03.2016 Calf D.O.B:

Remarks: Calf Microchip body - 945000001809391