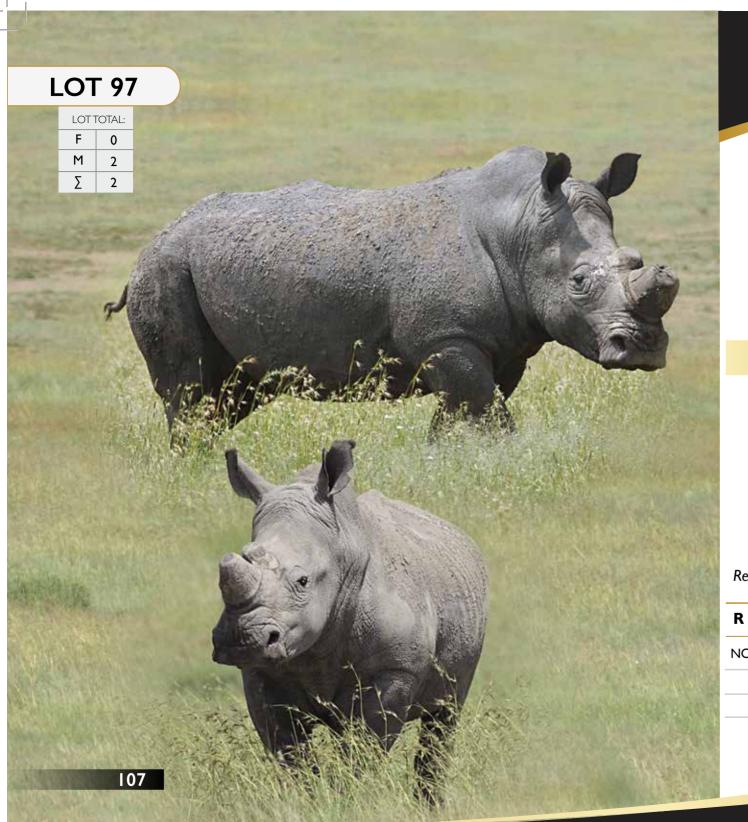

# **LOT 12** LOT TOTAL: 0 М Σ

# Sable | Bull - Nzuri

Tag Number: | Nzuri G1

D.O.B:

Microchip: 7110410E1A

Bloodline: Sable

Available: 16 March 2017

#### Measurements

Horn Length: | L 47" | R 46 ½"

Base: 10"
Rings: 44
Tip: 10 ½"

Tip - Tip: | 29"

Date Measured:

Remarks: Breeding Bull

R