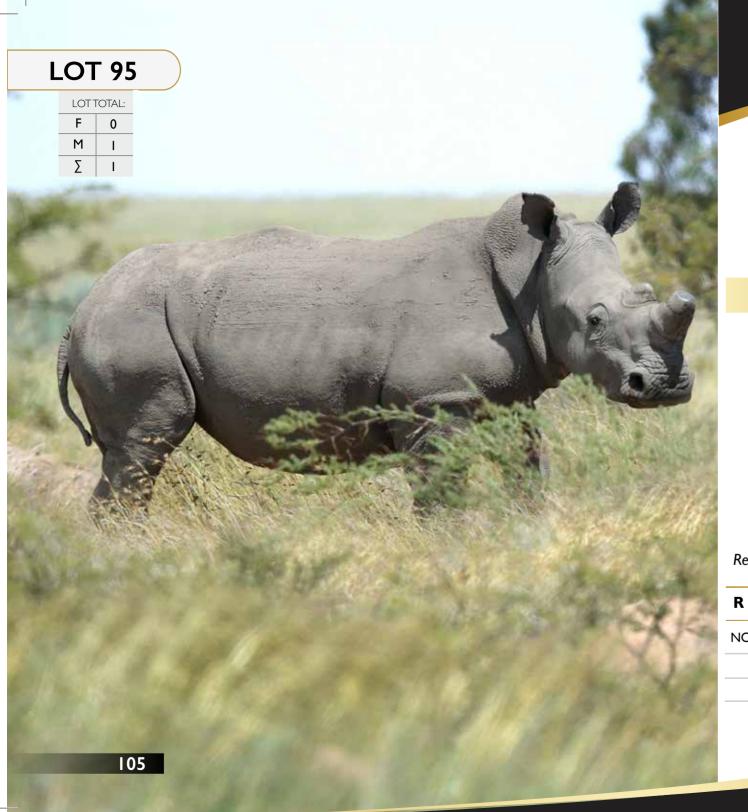

Remarks:

R

Tag Number:
D.O.B:
Bloodline:
Available:
Horn Length:
Date Measured:

Impala

23 March 2017 ± 20-22"

Remarks:

R