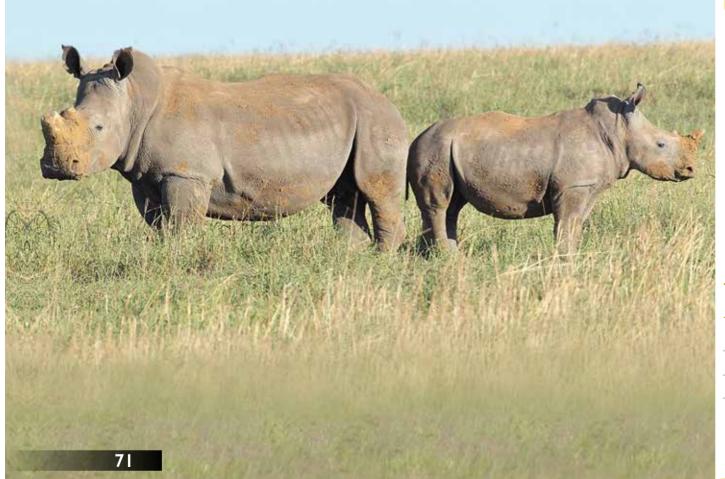

ody - 945000001727645



| LOT TOTAL: |     |
|------------|-----|
| F          | +1  |
| М          | 0   |
| Σ          | [+1 |



#### Rhino | Cow - 3-in-1

Tag Number: 101 + ♂ Calf 61 (3-in-1)

D.O.B:

Microchip Body: 4B680F5B0D Microchip Front: 945000001727642 Microchip Back: 945000001808407

> Bloodline: White Rhino

Available: From 18 April -12 May 2017

#### **Measurements**

24" | Calf - 16" Front Base: Front Height: 6 ½" | Calf - 7 ½" Back Base: 21" | Calf - 2"

Back Height: Date Measured:

Pregnancy Status: 5 - 8 Months

Calf Gender: Calf D.O.B:

Male 27.02.2016

Remarks: Calf Microchip body - 945000001808406

R



| LOT TOTAL: |                 |
|------------|-----------------|
| F          | I <sup>+1</sup> |
| М          | 0               |
| Σ          | I+1             |



#### Rhino | Cow - 3-in-1

Tag Number: | 230 + ♂ Calf 51 (3-in-1)

D.O.B:

Microchip Body: | 4A1E191F2E

Microchip Front: 945000001727990 Microchip Back: 945000001727985

Bloodline: White Rhino

Available: From 18 April -12 May 2017

#### **Measurements**

Front Base: 25" | Calf - 19 ½"
Front Height: 7" | Calf - 9 ½"

Back Base: 19" Back Height: 2"

Date Measured:

Pregnancy Status: 5 - 8 Months

Calf Gender: Male
Calf D.O.B: 08.11.2015

Remarks: Calf Microchip body - 945000001727833

R





#### Rhino | Cow - Possible 3-in-1

Tag Number: | 263 + ♂ Calf 56 (3-in-1)

D.O.B:

 Microchip Body:
 945000001503320

 Microchip Front:
 945000001726561

 Microchip Back:
 945000001808408

Bloodline: White Rhino

Available: From 18 April -12 May 2017

#### **Measurements**

Front Base: 24 ½" | Calf