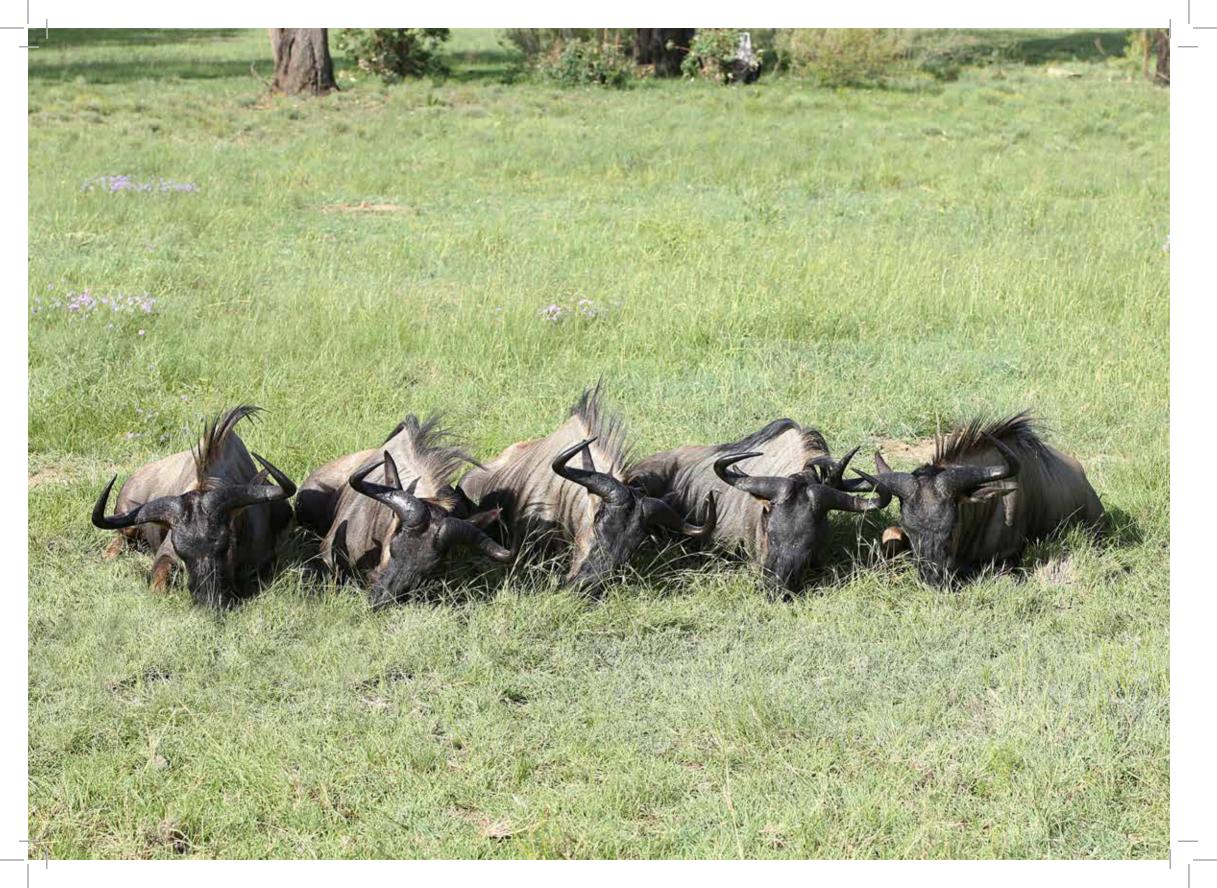

#### Wildebeest | Bull

Tag Number: 4 D.O.B:

485 R Orange

Bloodline: Available: Horn Length: Date Measured: Blue Wildebeest 29 March 2017

gth: 29 1/4"

Remarks:

R

#### Wildebeest | Bull

Tag Number: D.O.B:

458 R Cream

27 1/8"

Bloodline: Available: orn Length:

Blue Wildebeest 29 March 2017

Horn Length:
Date Measured:

.

#### Wildebeest | Bull

Tag Number: D.O.B: Bloodline: 462 L Cream

27"

Bloodline: Available: Horn Length:

Blue Wildebeest 29 March 2017

Date Measured:

Remarks:

R

#### Wildebeest | Bull

Tag Number: 463
D.O.B:
Bloodline: Blu

Bloodline: B Available: 2<sup>th</sup>

Horn Length:
Date Measured:

463 R Grey
Blue Wildebeest

29 March 2017

26 3/4"

Remarks:

#### Wildebeest | Bull

Tag Number: D.O.B:

448 R Pink

Bloodline: Available:

Blue Wildebeest 29 March 2017

Horn Length:
Date Measured:

26 1/4"

Remarks: