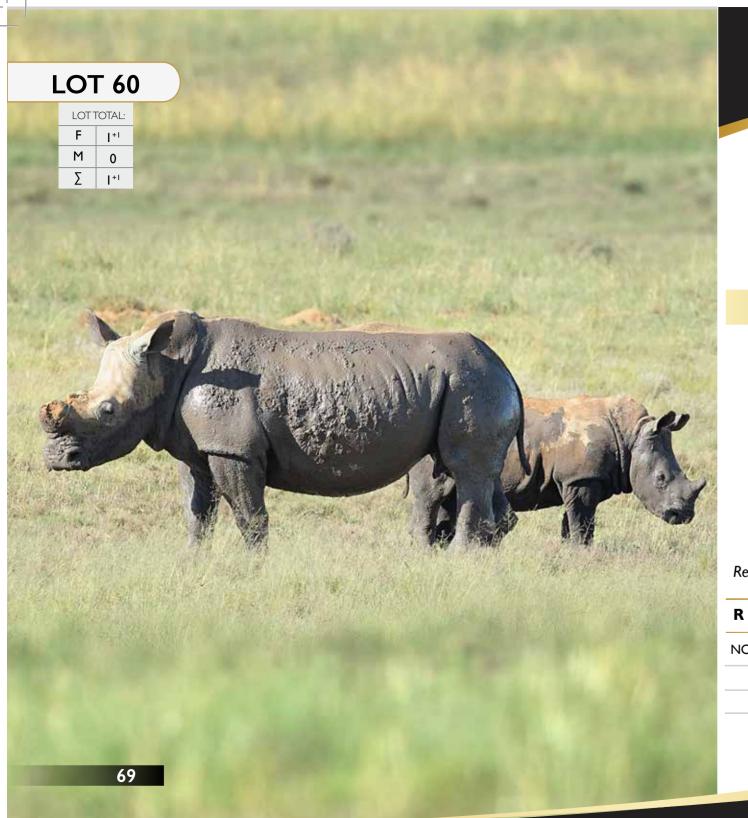

#### Rhino | Cow - 3-in-1

61 + ♀ Calf 46 (3-in-1) Tag Number:

D.O.B:

Microchip Body: 4A5A3C2B43

945000001809394 Microchip Front: 945000001809395 Microchip Back:

Bloodline: White Rhino

Available: From 18 April - 12 May 2017

#### **Measurements**

24" Front Base: Front Height:

22 ½" Back Base: 2 ½" Back Height:

Date Measured:

3 - 4 Months Pregnancy Status: **Female** Calf Gender:

23.03.2016 Calf D.O.B:

Remarks: Calf Microchip body - 945000001809391