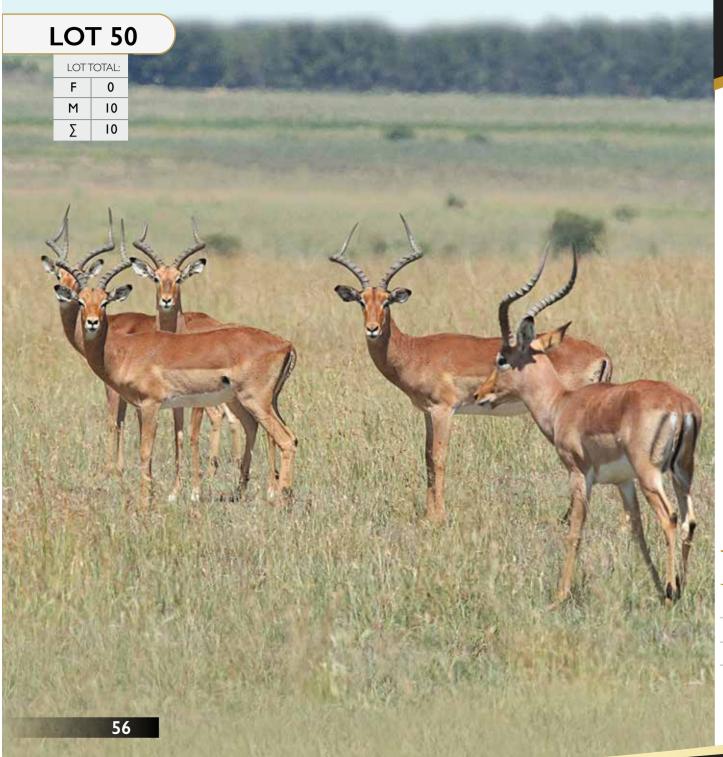

017

± 20-22"

Remarks:





#### Impala | Rams

Tag Number:
D.O.B:
Bloodline: Impala
Available: 23 March 2017
Horn Length: ± 20-22"
Date Measured:

Remarks:

R



| LOT TOTAL: |    |
|------------|----|
| F          | 0  |
| М          | 10 |
| Σ          | 10 |



#### Impala | Rams

Tag Number: D.O.B: Bloodline:

Impala

Available: 23 March 2017 rn Length: ± 20-22"

Horn Length:
Date Measured:

Remarks:

R



| LOT TOTAL: |  |
|------------|--|
| 0          |  |
| 10         |  |
| 10         |  |
|            |  |



#### Impala | Rams

Tag Number: D.O.B: Bloodline:

Impala

Available: Horn Length:
Date Measured:

23 March 2017 ± 20-22"

Remarks:

R



#### Impala | Ram

Tag Number:
D.O.B:
Bloodline:
Available:
Horn Length:
Date Measured:

Impala 23 March 2017 ± 20-22"

Remarks:

R





| LOI IOIAL: |   |
|------------|---|
| F          | 0 |
| М          | I |
| Σ          | ı |



#### Wildebeest | Bull

Tag Number: 4 D.O.B:

485 R Orange

Bloodline: Available: Horn Length: Date Measured: Blue Wildebeest 29 March 2017

gth: 29 1/4"

Remarks:

R





#### Wildebeest | Bull

Tag Number: D.O.B:

458 R Cream

27 1/8"

Bloodline: Available: orn Length:

Blue Wildebeest 29 March 2017

Horn Length:
Date Measured:

.

Remarks:

R



### F 0 M I Σ I



#### Wildebeest | Bull

Tag Number: D.O.B: Bloodline: 462 L Cream

27"

Bloodline: Available: Horn Length:

Blue Wildebeest 29 March 2017

Date Measured:

Remarks:

R



## **LOT 54** LOT TOTAL: 0 Σ ı

#### Wildebeest | Bull

Tag Number: 463
D.O.B:
Bloodline: Blu

Bloodline: B Available: 2<sup>th</sup>

Horn Length:
Date Measure