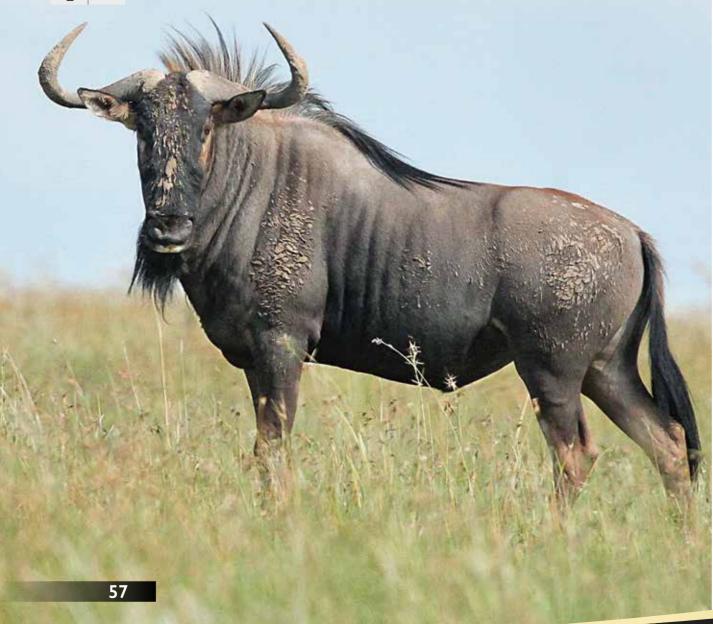

#### Wildebeest | Bull

Tag Number: 4 D.O.B:

485 R Orange

Bloodline: Available: Horn Length: Date Measured: Blue Wildebeest 29 March 2017

gth: 29 1/4"

Remarks:

R

#### Wildebeest | Bull

Tag Number: D.O.B:

458 R Cream

27 1/8"

Bloodline: Available: orn Length:

Blue Wildebeest 29 March 2017

Horn Length:
Date Measured:

.

Remarks:

R

### F 0 M I Σ I

#### Wildebeest | Bull

Tag Number: D.O.B: Bloodline: 462 L Cream

27"

Bloodline: Available: Horn Length:

Blue Wildebeest 29 March 2017

Date Measured:

Remarks:

R

## **LOT 54** LOT TOTAL: 0 Σ ı

#### Wildebeest | Bull

Tag Number: 463
D.O.B:
Bloodline: Blu

Bloodline: B Available: 2<sup>th</sup>

Horn Length:
Date Measured:

463 R Grey
Blue Wildebeest

29 March 2017

26 3/4"

Remarks:

R

LOT TOTAL:

#### 0 М Σ

#### Wildebeest | Bull

Tag Number: D.O.B:

448 R Pink

Bloodline: Available:

Blue Wildebeest 29 March 2017

Horn Length:
Date Measured:

26 1/4"

Remarks:

R