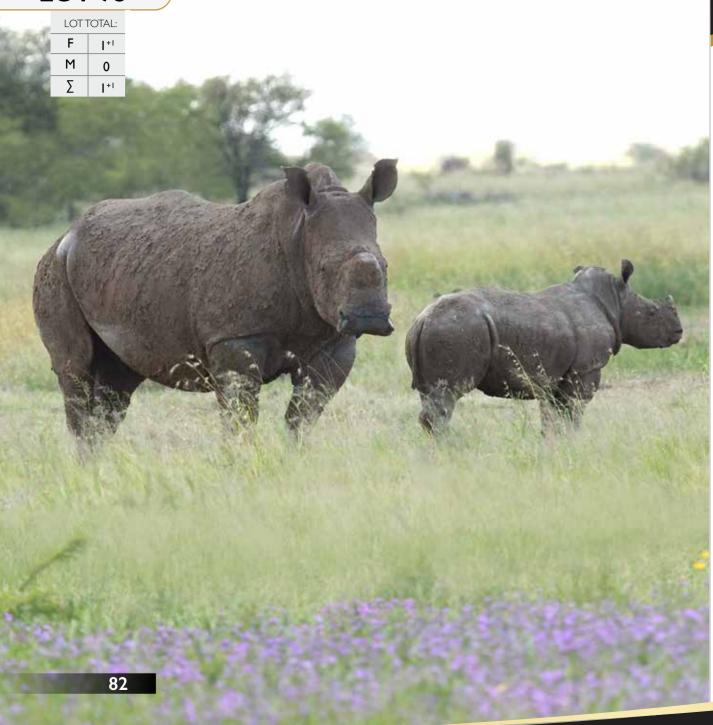

#### Golden Wildebeest | Bull

Tag Number: D.O.B: Bloodline: Available: Horn Length: Date Measured: II
Golden Wildebeest

March 2017 26 1/4"

Remarks:

R

| LOT TOTAL: |                 |
|------------|-----------------|
| F          | I <sup>+1</sup> |
| М          | 0               |
| Σ          | I <sup>+1</sup> |

#### Rhino | Cow - 3-in-1

Tag Number: | 103

103 + ♀ Calf 65 (3-in-1)

D.O.B:

Microchip Body: 4B6814106D

Microchip Front: 945000001809285 Microchip Back: 945000001808659

Bloodline: White Rhino

Available: From 18 April - 12 May 2017

#### **Measurements**

Front Base: 27" | Calf - 13" ront Height: 6" | Calf - 4 ½"

Front Height: 6" | 2 ½" Back Height: 2 ½"

Date Measured:

Pregnancy Status: 5 - 8 Months
Calf Gender: Female

Calf D.O.B: 17.07.2016

Remarks: Calf Microchip body - 945000001809290

R