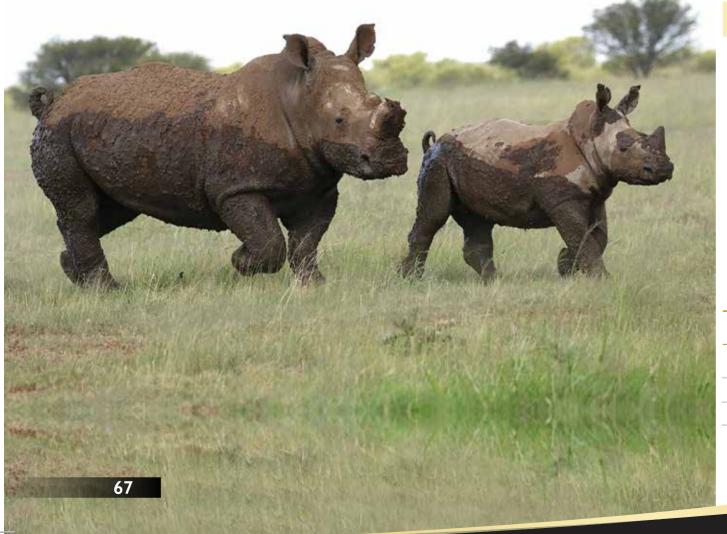

#### Rhino | Cow - 3-in-1

Tag Number: | 103

103 + ♀ Calf 65 (3-in-1)

D.O.B:

Microchip Body: 4B6814106D

Microchip Front: 945000001809285 Microchip Back: 945000001808659

Bloodline: White Rhino

Available: From 18 April - 12 May 2017

#### **Measurements**

Front Base: 27" | Calf - 13" ront Height: 6" | Calf - 4 ½"

Front Height: 6" | 2 ½" Back Height: 2 ½"

Date Measured:

Pregnancy Status: 5 - 8 Months
Calf Gender: Female

Calf D.O.B: 17.07.2016

Remarks: Calf Microchip body - 945000001809290

R