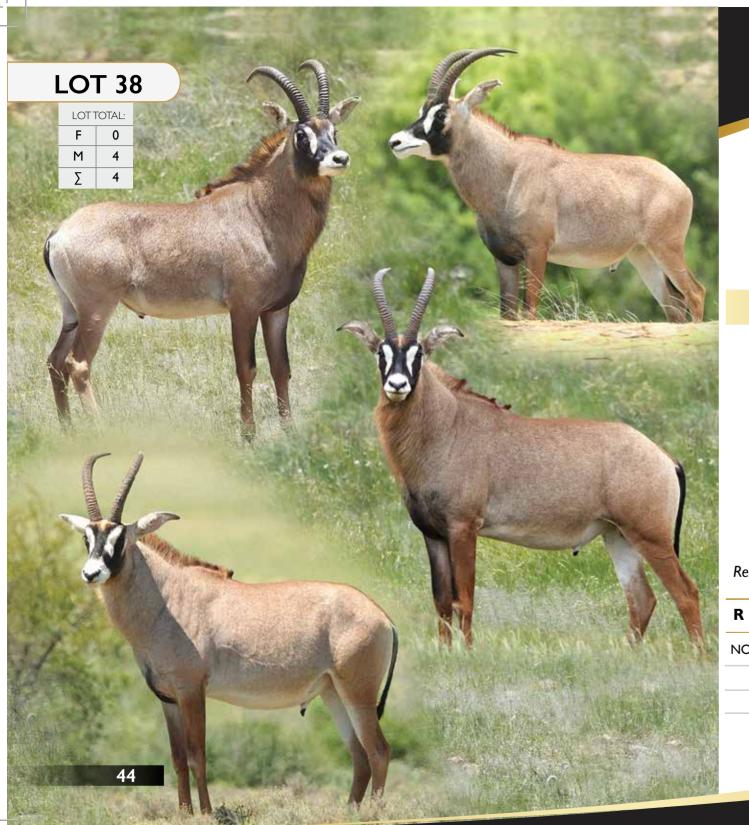

Roan

Available: 15 March 2017

#### Measurements

Horn Length: | L 29 1/4" | R 26"

9 1/2" Base: Rings: 25

Tip:

Tip - Tip: 11"

Date Measured:

Remarks:





Tag Number: 490 Green/Pink | B7

D.O.B:

Bloodline: Roan

Available: 15 March 2017

#### Measurements

Horn Length: L 27 <sup>3</sup>/<sub>4</sub>" | R 28 <sup>1</sup>/<sub>8</sub>"

L 25 1/4" | R 28 1/4"

9 1/2" Base: 28 | 28 Rings:

5 ½" | 7" Tip:

Tip - Tip: 8 1/8" | 10"

Date Measured:

Remarks:





Tag Number: | 4 L Green | 82 R Orange |

485 Green/Pink

D.O.B:

Bloodline: Roan

Available: | 15 March 2017

#### Measurements

Horn Length: | L 27 ½" | R 27" |

L 27 ½" | R 27 ½" | L 27 ¼" | R 27"

Base: 9" | 9" | 9 1/4"

Rings: 33 | 33 | 27

Tip: | 5 ½" | 5 ½" | 6 ½" | Tip - Tip: | 7" | 14" | 6 5%"

Date Measured:

Remarks:





Tag Number: I L Pink | 3 L Blue | 5 Yellow/Yellow | 10 L Red

D.O.B:

Bloodline: Roan

Available: 15 March 2017

#### Measurements

Horn Length: L 27" | R 27" | L 27" | R 26 ½" | L 26" | R 27" L 27 ½" | R 26" 9" | 9 1/2" | 9" | 9 1/2" Base: Rings: 25 | 25 | 28 | 29 Tip: | 7 ½" | 8" | 3" | 7 ½" Tip - Tip: 6" | 6 ½" | 11" | 8" Date Measured:

Remarks:





Tag Number: 489 Pink/Grey | 491

Grey/Blue

D.O.B:

Bloodline: Roan

Available: 15 March 2017

#### Measurements

Horn Length: L 25 ¼" | R 26 ½" |

L 25 ½" | R 25 ½"

9" | 10 1/2" Base: 29 | 23 Rings:

5 ½" | 6 ½" Tip: Tip - Tip: 7 1/8" | 11 3/4"

Date Measured:

Remarks:



# **LOT 40** LOT TOTAL: 0 Σ

#### Impala | Ram

Tag Number: D.O.B:

24 Green

Impala

24"

Bloodline: Available:

22 March 2017

Horn Length: Date Measured:

Remarks