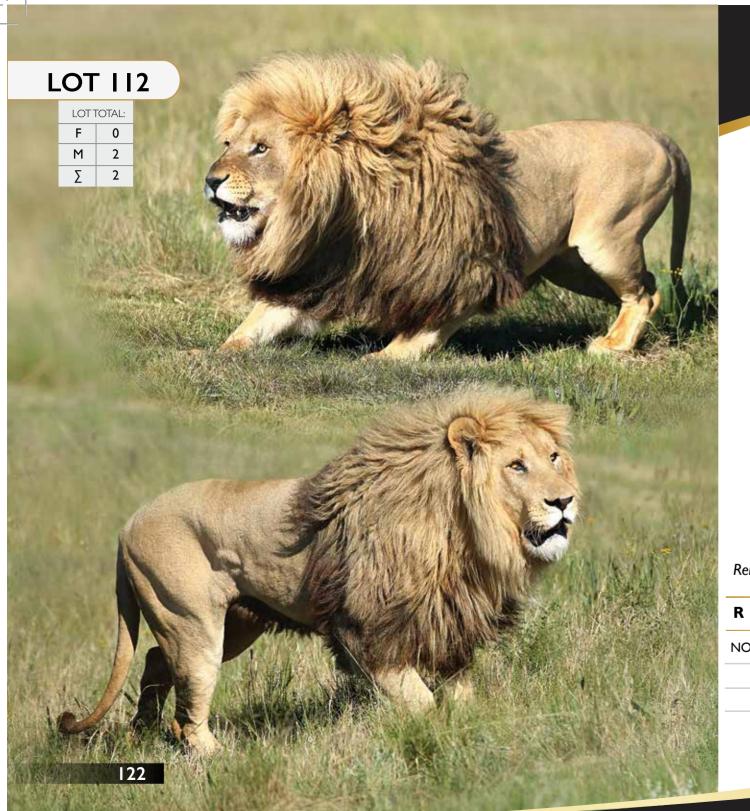

# **LOT 107** LOT TOTAL: 0 2 Σ 2

# Lion | Males

D.O.B: | 6 Years

Microchip Body: 900008800724358

900008800724359

Bloodline: Lion

Available: From 18 April - 2 May 2017

Remarks:

R