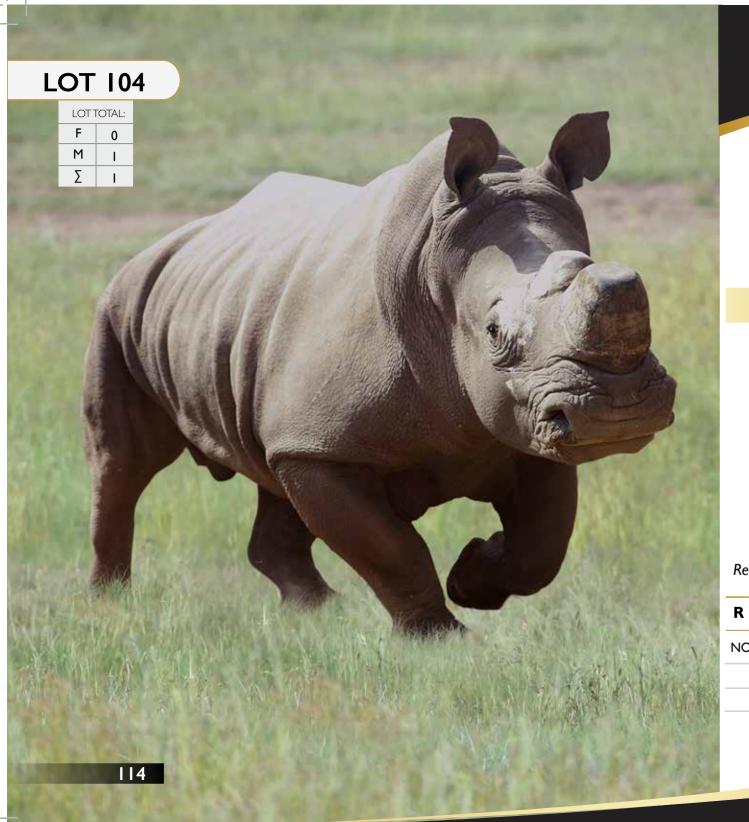

#### Impala | Ram

Tag Number:
D.O.B:
Bloodline:
Available:
Horn Length:
Date Measured:

Impala 23 March 2017 ± 20-22"

Remarks:

R

| LOI IOIAL: |   |
|------------|---|
| F          | 0 |
| М          | I |
| Σ          | ı |