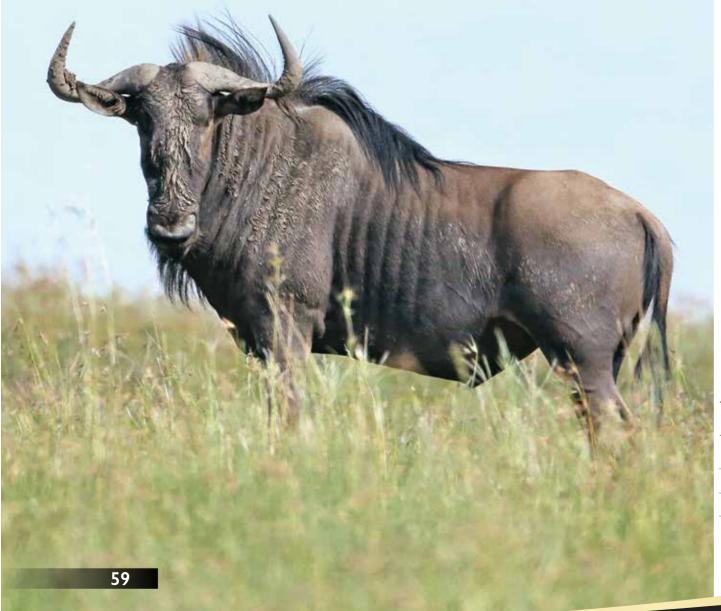

#### Golden Wildebeest | Bull

Remarks:

R

## **LOT 57** LOT TOTAL: 0 М Σ

#### Golden Wildebeest | Bull

Tag Number: D.O.B: Bloodline: Available: Horn Length: Date Measured: II
Golden Wildebeest

March 2017 26 1/4"

Remarks:

R

| LOT TOTAL: |                 |
|------------|-----------------|
| F          | I <sup>+1</sup> |
| М          | 0               |
| Σ          | I <sup>+1</sup> |