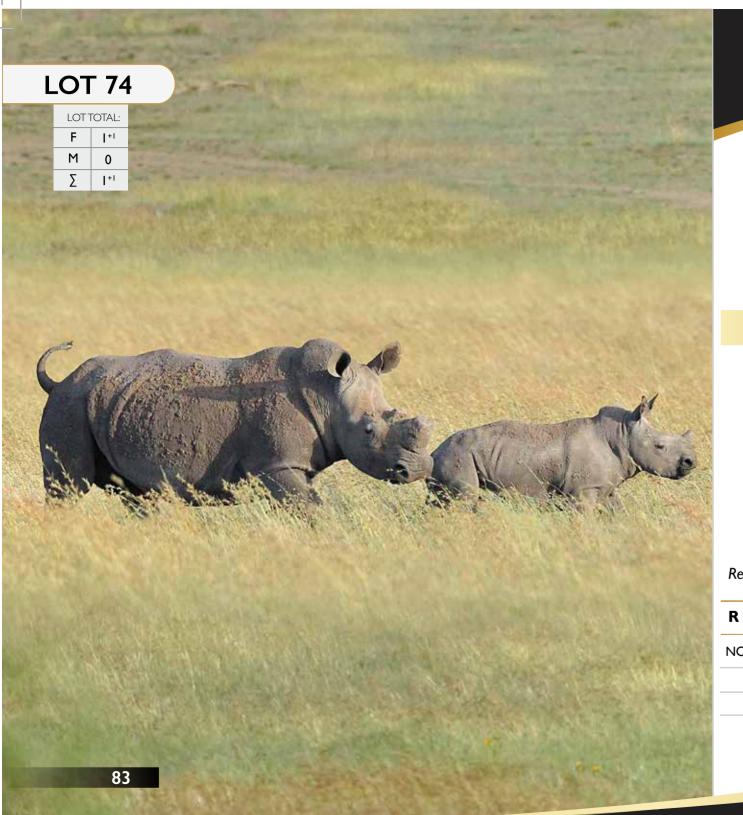

#### Rhino | Cow - 3-in-1

Tag Number: | 103

103 + ♀ Calf 65 (3-in-1)

D.O.B:

Microchip Body: 4B6814106D

Microchip Front: 945000001809285 Microchip Back: 945000001808659

Bloodline: White Rhino

Available: From 18 April - 12 May 2017

#### **Measurements**

Front Base: 27" | Calf - 13" ront Height: 6" | Calf - 4 ½"

Front Height: 6" | 2 ½" Back Height: 2 ½"

Date Measured:

Pregnancy Status: 5 - 8 Months
Calf Gender: Female

Calf D.O.B: 17.07.2016

Remarks: Calf Microchip body - 945000001809290

R