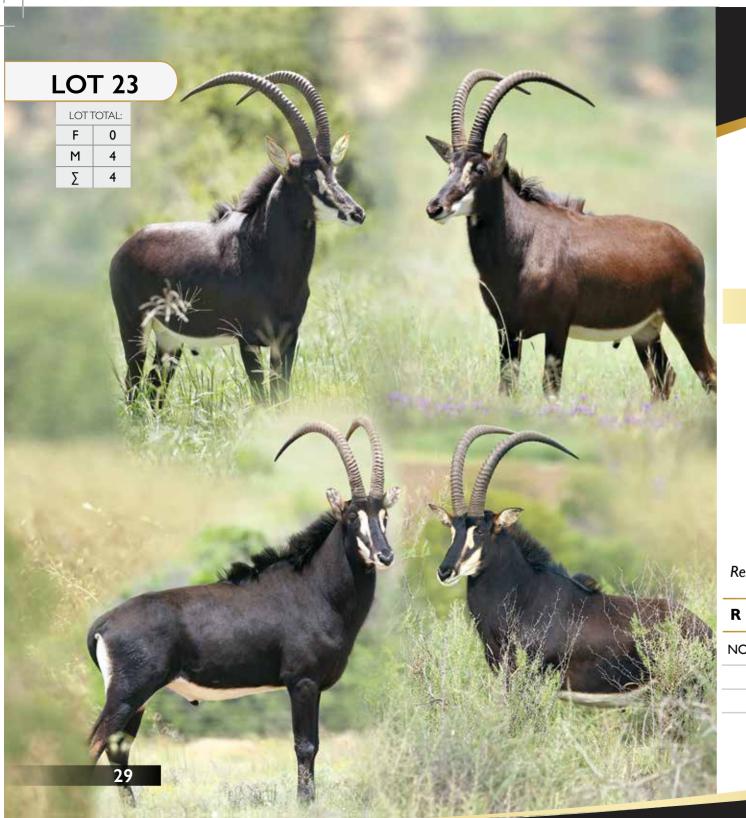

# **LOT 26** LOT TOTAL: 0 М Σ ı

# Sable | Bull

Tag Number: | 483 Red/Blue

D.O.B:

Microchip:

Bloodline:

e: Sable

Available: 16 March 2017

#### Measurements

Horn Length: | L 40 3/4" | R 41"

Base: 10" Rings: 33

Tip: 10 ½"

Tip - Tip: 18 ½"

Date Measured:

Remarks:

R