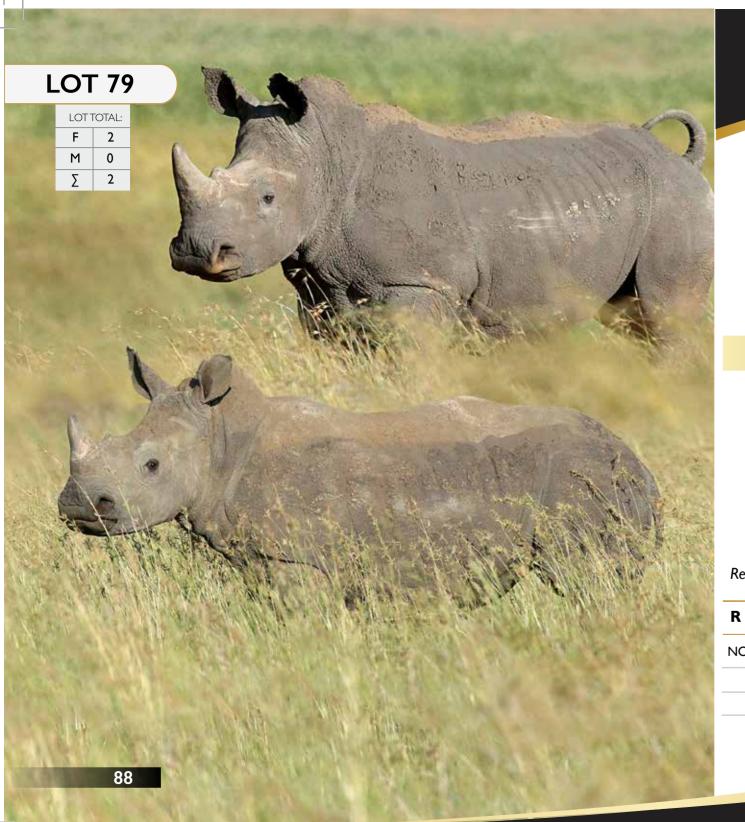

## Rhino | Heifers

Tag Number: 38 Yellow | 44 Red D.O.B:

17.08.2015 | 15.08.2015 Microchip Body: 9450000180949

945000001809399

945000001649026 Microchip Front:

945000001809382

Microchip Back:

White Rhino Bloodline:

Available: From 18 April - 12 May 2017

### Measurements

Front Base: 17 ½" | 16 ½"" Front Height: 8 1/2" | 8 1/2" Back Base: Back Height:

Date Measured: Pregnancy Status: Calf Gender: Calf D.O.B:

Remarks: