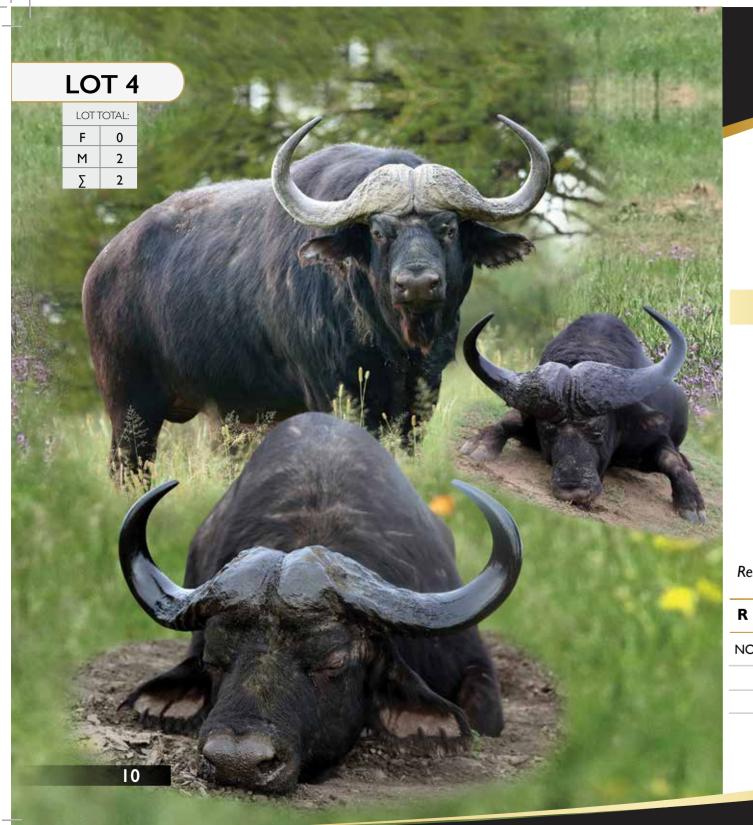

# LOT II

| LOT TOTAL: |   |
|------------|---|
| F          | 0 |
| М          | ı |
| Σ          | I |

# Buffalo | Bull

Tag Number: | Stomp

D.O.B:

Microchip: 4A6B502414

Bloodline: Buffalo

Available: 16 March 2017

#### Measurements

Horn Length: L 29" | R 25"

Spread: 31 ¼"

Boss: 13 ½"

Tip - Tip: 54"

SCI: 81

Date Measured:

Remarks: