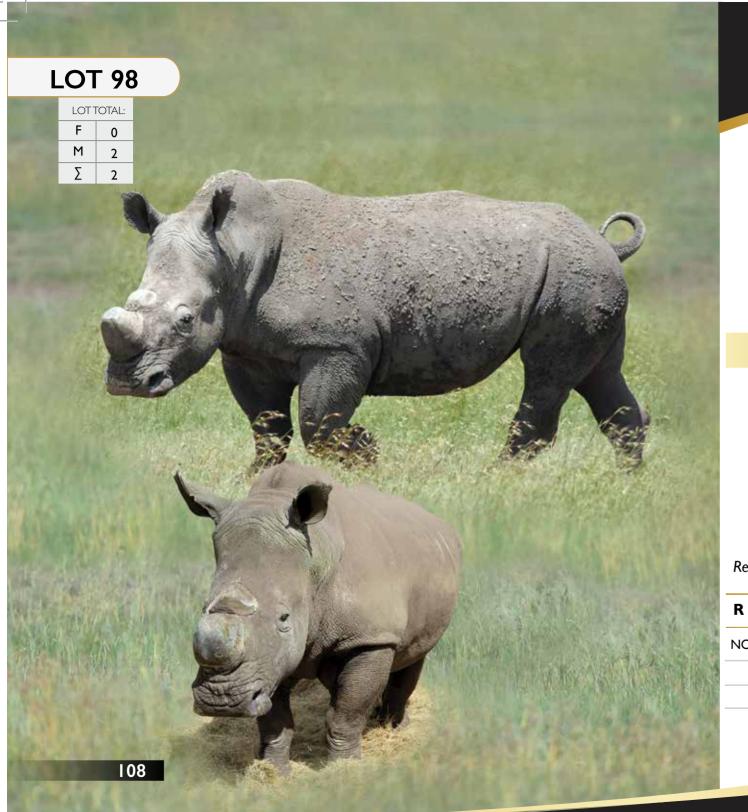

# LOT 13

# Sable | Bull

Tag Number: | 298

D.O.B:

Microchip : 7110411641

Bloodline: Sable

Available: | 16 March 2017

#### Measurements

Horn Length: L 47" | R 46"

Base: 10"

Rings: 40

Tip: 9 3/4"

Tip - Tip: 26"

Date Measured:

Remarks: Breeding Bull