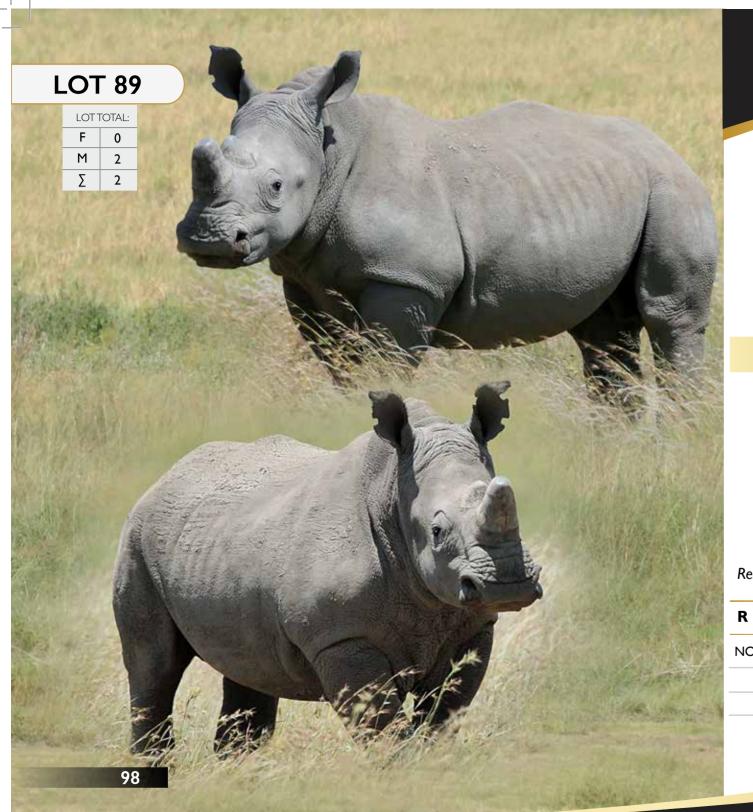

#### Rhino | Cow - 3-in-1

Tag Number: | 103

103 + ♀ Calf 65 (3-in-1)

D.O.B:

Microchip Body: 4B6814106D

Microchip Front: 945000001809285 Microchip Back: 945000001808659

Bloodline: White Rhino

Available: From 18 April - 12 May 2017

#### **Measurements**

Front Base: 27" | Calf - 13" ront Height: 6" | Calf - 4 ½"

Front Height: 6" | 2 ½" Back Height: 2 ½"

Date Measured:

Pregnancy Status: 5 - 8 Months
Calf Gender: Female

Calf D.O.B: 17.07.2016

Remarks: Calf Microchip body - 945000001809290

R