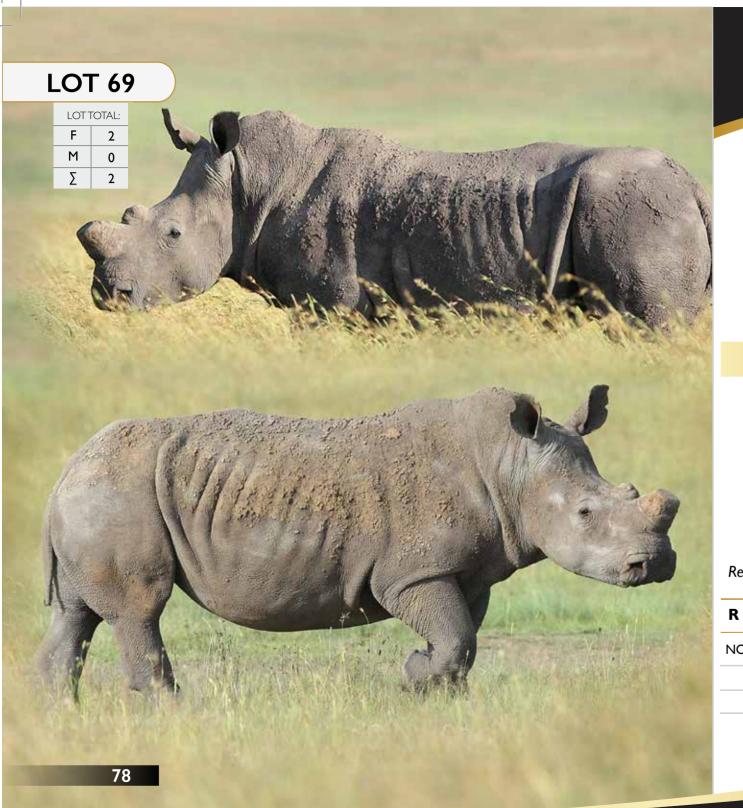

#### Golden Wildebeest | Bull

Tag Number: D.O.B: Bloodline: Available: Horn Length: Date Measured: II
Golden Wildebeest

March 2017 26 1/4"

Remarks:

R

| LOT TOTAL: |                 |
|------------|-----------------|
| F          | I <sup>+1</sup> |
| М          | 0               |
| Σ          | I <sup>+1</sup> |