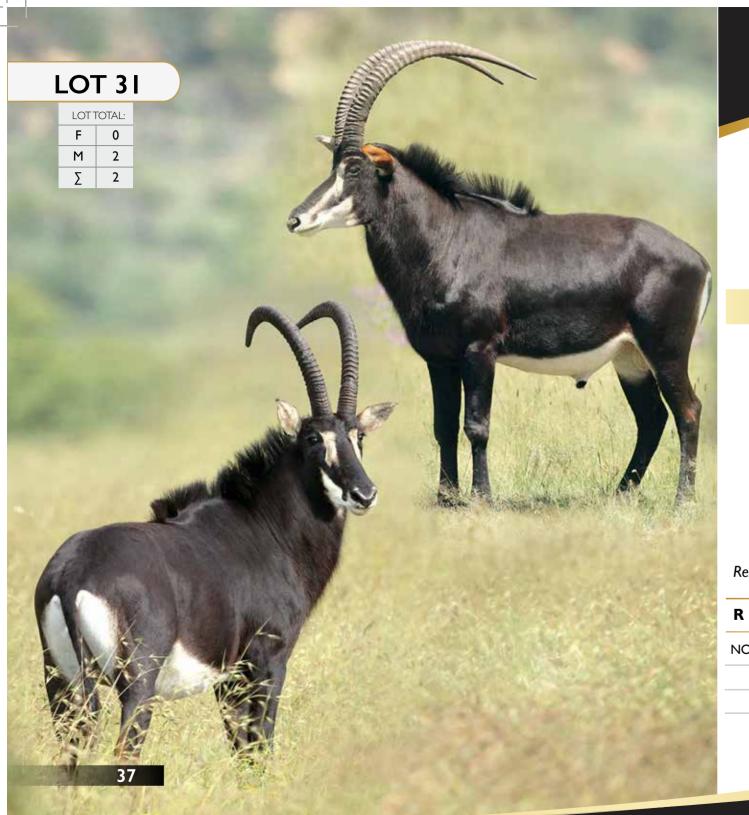

# **LOT 18**

| LOI | IOIAL: |
|-----|--------|
| F   | 0      |
| М   | ı      |
| Σ   | I      |
|     |        |

# Sable | Bull

Tag Number: | Z 314

D.O.B:

Microchip: 7110406E45
Bloodline: 98% Zambian
Available: 16 March 2017

#### Measurements

Horn Length: L 44 ½" | R 45 ¾"

Base: II"

Rings: 4I

Tip: 12 ½"

Tip - Tip: 19"

Date Measured:

Remarks: Breeding Bull