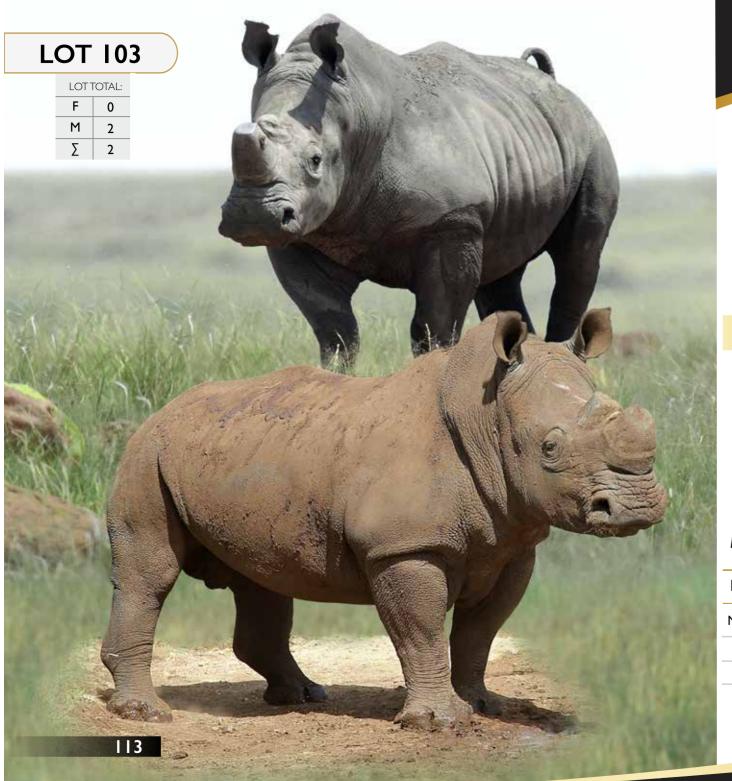

#### Impala | Rams

Tag Number: D.O.B: Bloodline:

Impala

Available: Horn Length:
Date Measured:

23 March 2017 ± 20-22"

Remarks:

R