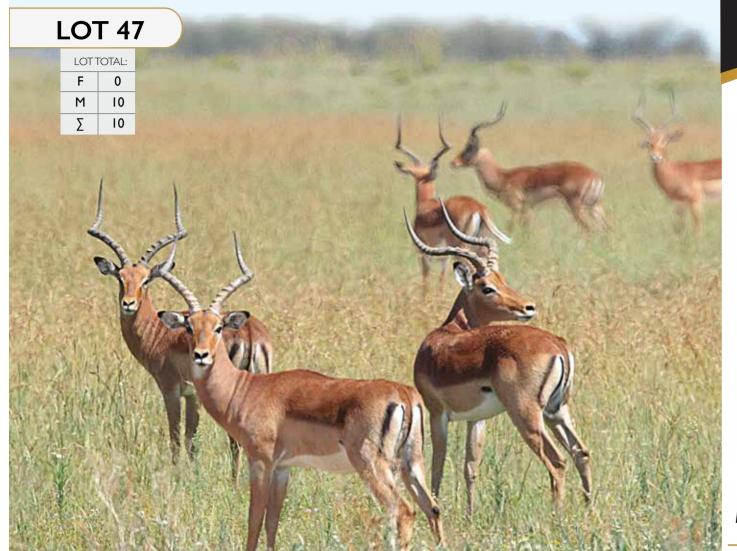

Number:
D.O.B:
Bloodline:
Available:
Horn Length:
Date Measured:

Impala

23 March 2017 ± 20-22"

Remarks:

R







#### Impala | Rams

Tag Number:
D.O.B:
Bloodline:
Available:
Horn Length:
Date Measured:

Impala 23 March 2017

± 20-22"

Remarks:

R



| LOT TOTAL: |    |
|------------|----|
| F          | 0  |
| М          | 10 |
| Σ          | 10 |



#### Impala | Rams

Tag Number:
D.O.B:
Bloodline:
Available:
Horn Length:
Date Measured:

Impala 23 March 2017

± 20-22"

Remarks:

R





#### Impala | Ram

Tag Number:
D.O.B:
Bloodline: Impala
Available: 23 March 2017
Horn Length: ± 20-22"
Date Measured:

Remarks:



### **LOT 46** LOT TOTAL: F 0 10 Σ 10 R 52

#### Impala | Rams

Tag Number:
D.O.B:
Bloodline: Im
Available: 23
Horn Length: ± 1

Impala 23 March 2017

± 20-22"

Remarks:





#### Impala | Rams

Tag Number:
D.O.B:
Bloodline: Impala
Available: 23 March 2017
Horn Length: ± 20-22"
Date Measured:

Remarks:

R



| LOT TOTAL: |    |
|------------|----|
| F          | 0  |
| М          | 10 |
| Σ          | 10 |



#### Impala | Rams

Tag Number: D.O.B: Bloodline:

Impala

Available: 23 March 2017 rn Length: ± 20-22"

Horn Length:
Date Measured:

Remarks:

R



| LOT TOTAL: |  |
|------------|--|
| 0          |  |
| 10         |  |
| 10         |  |
|            |  |



#### Impala | Rams

Tag Number: D.O.B: Bloodline:

Impala

Available: Horn Length:
Date Measured:

23 March 2017 ± 20-22"

Remarks:

R



#### Impala | Ram

Tag Number:
D.O.B:
Bloodline:
Available:
Horn Length:
Date Measured:

Impala 23 March 2017 ± 20-22"

Remarks:

R





| LOI IOIAL: |   |
|-----