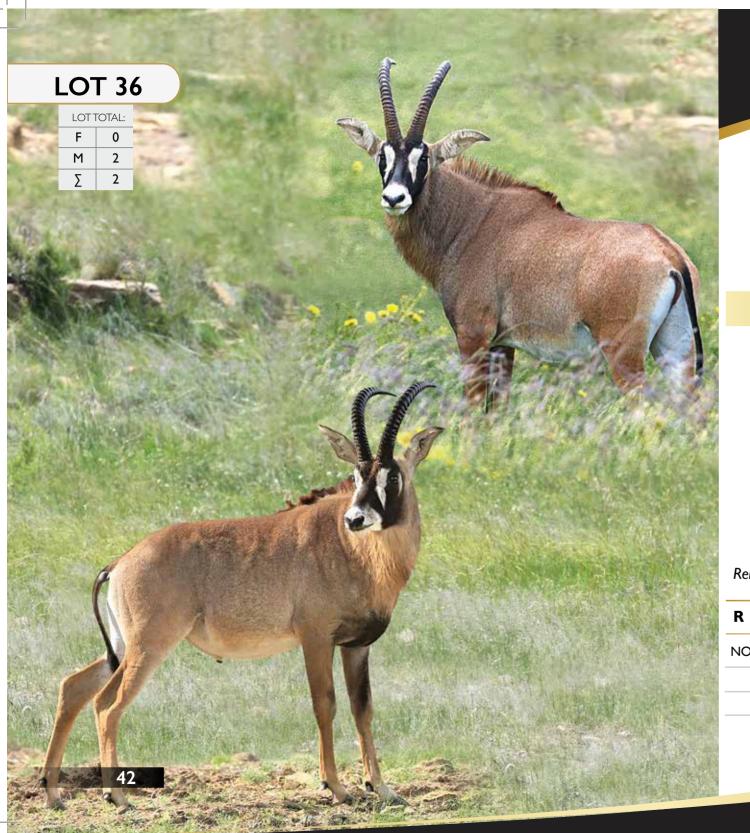

# **LOT 17** LOT TOTAL: F 0 М Σ

# Sable | Bull

Tag Number: | 303

D.O.B:

Microchip: 711041020D

Bloodline: 10% Eastern, 21% Zambian,

66% Southernn

Available: 16 March 2017

#### Measurements

Horn Length: | L 44 ½" | R 45"

Base: 9 ½" Rings: 45

Tip: 8 ½"

Tip - Tip: 20"

Date Measured:

Remarks: Breeding Bull

R