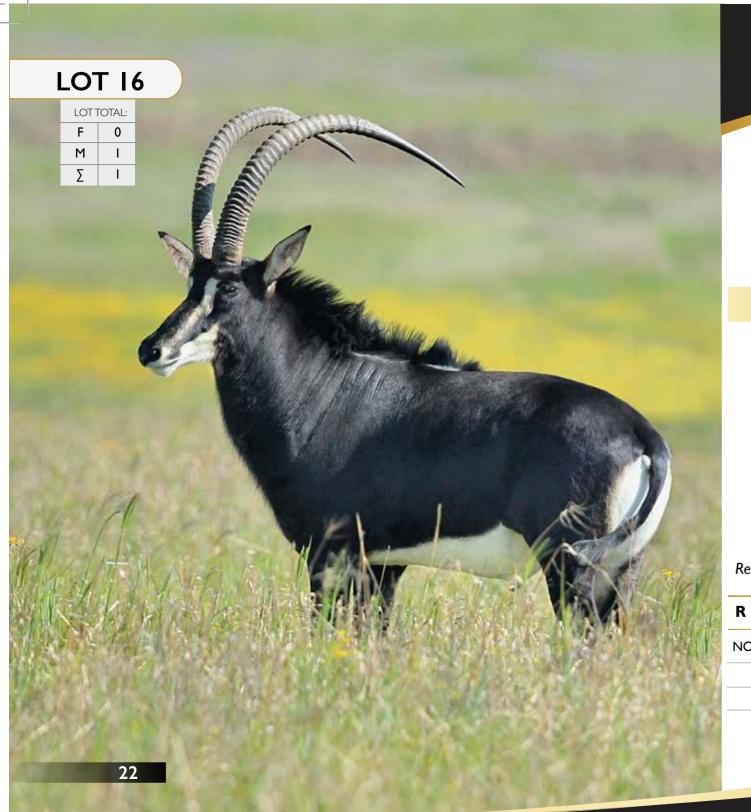

# LOT 13

# Sable | Bull

Tag Number: | 298

D.O.B:

Microchip : 7110411641

Bloodline: Sable

Available: | 16 March 2017

#### Measurements

Horn Length: L 47" | R 46"

Base: 10"

Rings: 40

Tip: 9 3/4"

Tip - Tip: 26"

Date Measured:

Remarks: Breeding Bull