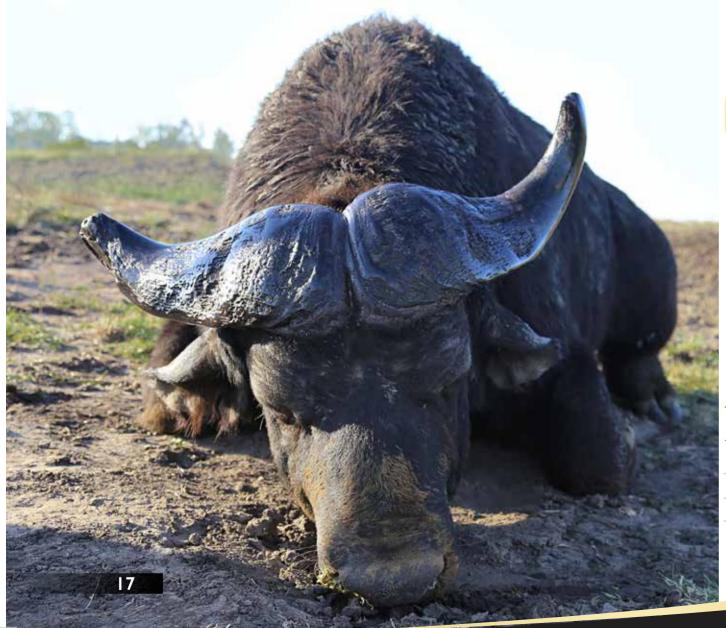

Tag Number: **Buffel Uitval** 

D.O.B:

Microchip:

Bloodline: Buffalo

16 March 2017 Available:

#### Measurements

Horn Length: L 63" | R 30"

39 ¾" Spread: 20" Boss:

Tip - Tip: 93"

133 SCI:

Date Measured:

Remarks: