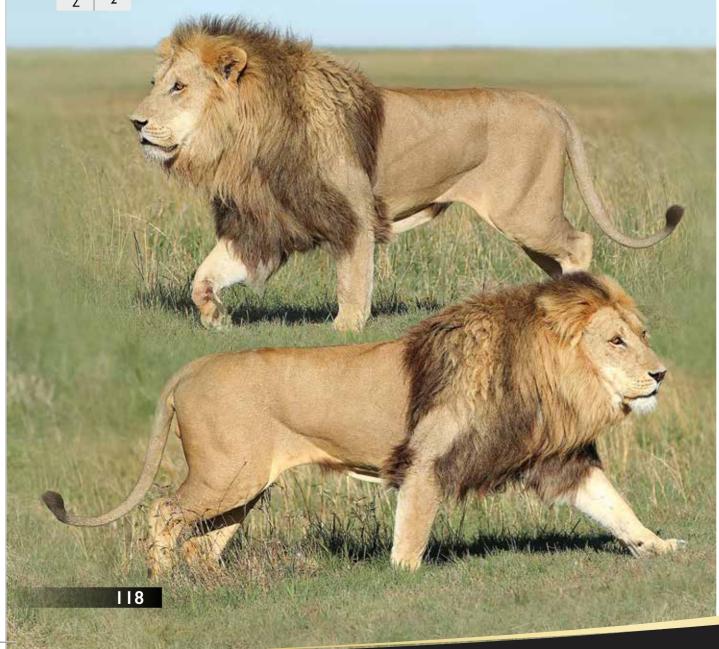

# Lion | Males

D.O.B: | 6 Years

Microchip Body: 900008800724358

900008800724359

Bloodline: Lion

Available: From 18 April - 2 May 2017

Remarks:

R

# LOT 108

| LOT | TOTAL: |
|-----|--------|
| F   | 0      |
| М   | 2      |
| 7   | 2      |