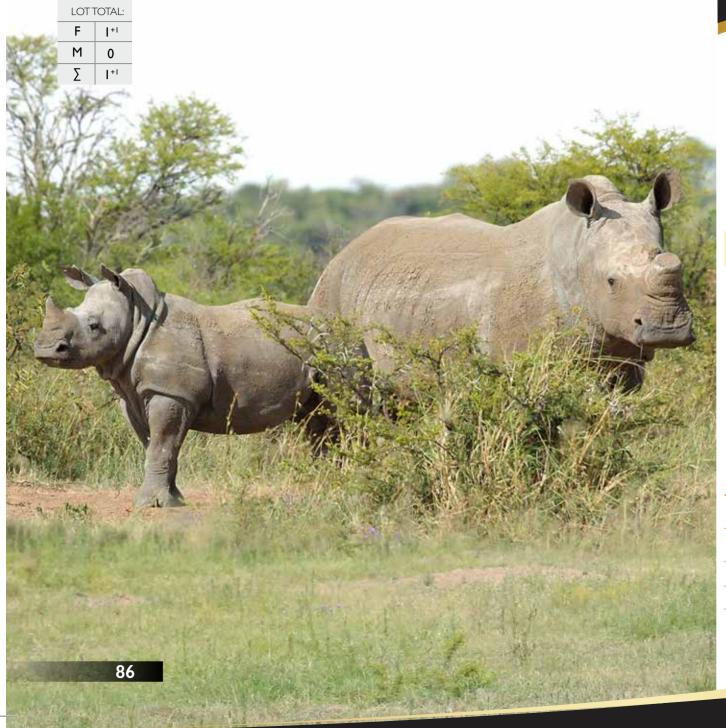

#### Golden Wildebeest | Bull

Tag Number: D.O.B: Bloodline: Available: Horn Length: Date Measured: II
Golden Wildebeest

March 2017 26 1/4"

Remarks:

R

| LOT TOTAL: |                 |
|------------|-----------------|
| F          | I <sup>+1</sup> |
| М          | 0               |
| Σ          | I <sup>+1</sup> |

#### Rhino | Cow - 3-in-1

Tag Number: | 103

103 + ♀ Calf 65 (3-in-1)

D.O.B:

Microchip Body: 4B6814106D

Microchip Front: 945000001809285 Microchip Back: 945000001808659

Bloodline: White Rhino

Available: From 18 April - 12 May 2017

#### **Measurements**

Front Base: 27" | Calf - 13" ront Height: 6" | Calf - 4 ½"

Front Height: 6" | 2 ½" Back Height: 2 ½"

Date Measured:

Pregnancy Status: 5 - 8 Months
Calf Gender: Female

Calf D.O.B: 17.07.2016

Remarks: Calf Microchip body - 945000001809290

R