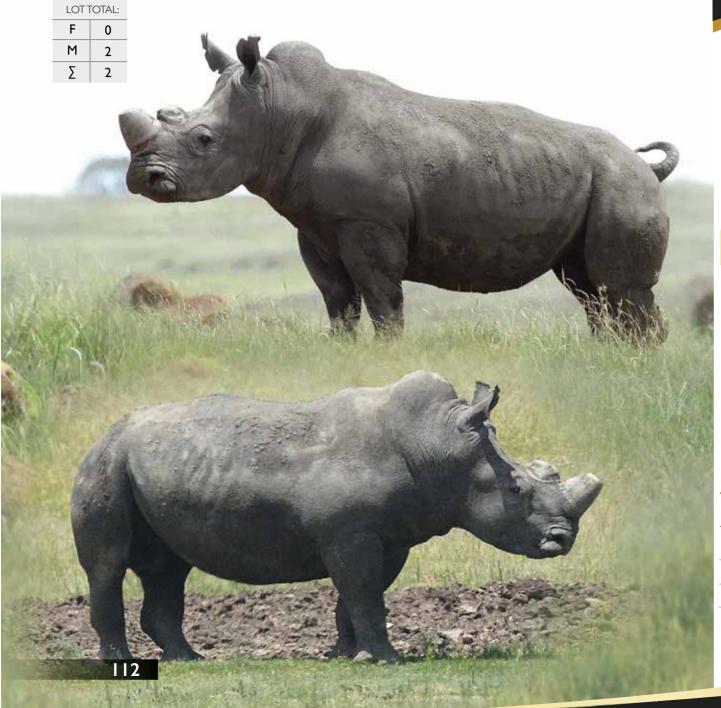

#### Impala | Rams

Tag Number: D.O.B: Bloodline:

Impala

Available: 23 March 2017 rn Length: ± 20-22"

Horn Length:
Date Measured:

Remarks:

R

| LOT TOTAL: |  |
|------------|--|
| 0          |  |
| 10         |  |
| 10         |  |
|            |  |