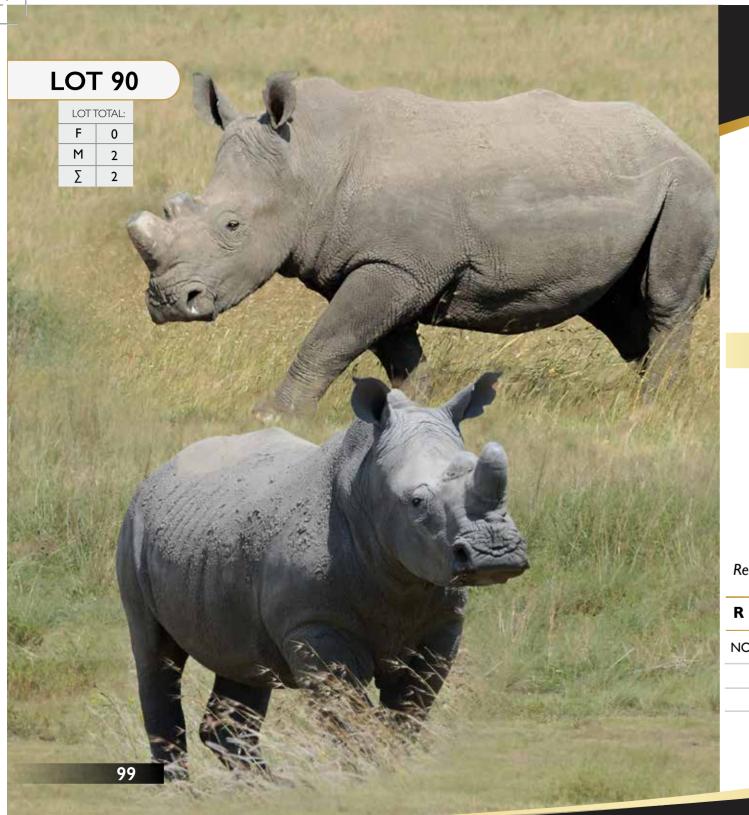

#### Rhino | Cow - 3-in-1

61 + ♀ Calf 46 (3-in-1) Tag Number:

D.O.B:

Microchip Body: 4A5A3C2B43

945000001809394 Microchip Front: 945000001809395 Microchip Back:

Bloodline: White Rhino

Available: From 18 April - 12 May 2017

#### **Measurements**

24" Front Base: Front Height:

22 ½" Back Base: 2 ½" Back Height:

Date Measured:

3 - 4 Months Pregnancy Status: **Female** Calf Gender:

23.03.2016 Calf D.O.B:

Remarks: Calf Microchip body - 945000001809391