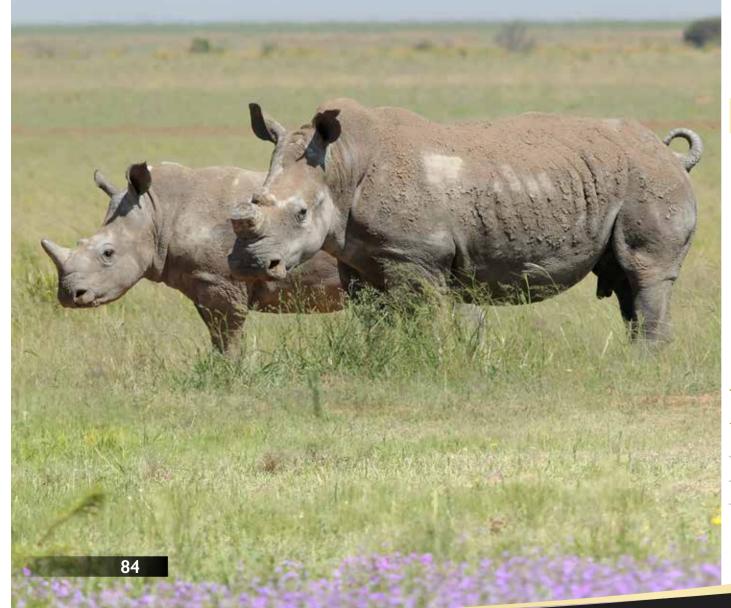

#### Rhino | Cow - 3-in-1

Tag Number: | 103

103 + ♀ Calf 65 (3-in-1)

D.O.B:

Microchip Body: 4B6814106D

Microchip Front: 945000001809285 Microchip Back: 945000001808659

Bloodline: White Rhino

Available: From 18 April - 12 May 2017

#### **Measurements**

Front Base: 27" | Calf - 13" ront Height: 6" | Calf - 4 ½"

Front Height: 6" | 2 ½" Back Height: 2 ½"

Date Measured:

Pregnancy Status: 5 - 8 Months
Calf Gender: Female

Calf D.O.B: 17.07.2016

Remarks: Calf Microchip body - 945000001809290

R