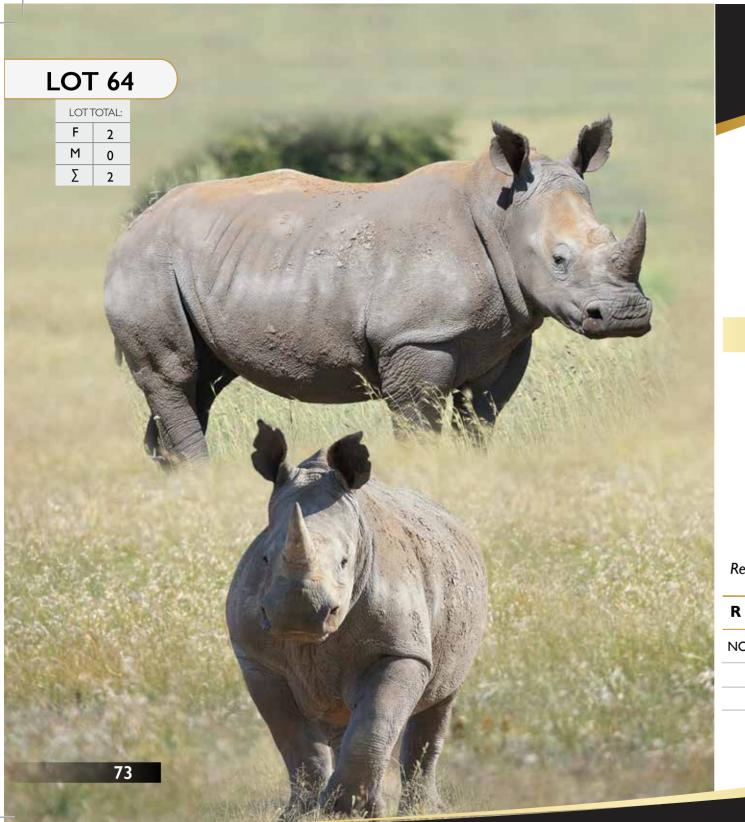

#### **Measurements**

Front Base: 25" | Calf - 19 ½"
Front Height: 7" | Calf - 9 ½"

Back Base: 19" Back Height: 2"

Date Measured:

Pregnancy Status: 5 - 8 Months

Calf Gender: Male
Calf D.O.B: 08.11.2015

Remarks: Calf Microchip body - 945000001727833

R





#### Rhino | Cow - Possible 3-in-1

Tag Number: | 263 + ♂ Calf 56 (3-in-1)

D.O.B:

 Microchip Body:
 945000001503320

 Microchip Front:
 945000001726561

 Microchip Back:
 945000001808408

Bloodline: White Rhino

Available: From 18 April -12 May 2017

#### **Measurements**

Front Base: 24 ½" | Calf - I"
Front Height: 5 ½" | Calf - 3 ½"
Back Base: 22"

Back Base: 22'
Back Height: 3"

Date Measured:

Pregnancy Status: Possible Pregnancy

Calf Gender: Male
Calf D.O.B: 23.03.2016

Remarks: Calf Microchip body - 945000001727693

R





## Rhino | Heifers

Tag Number: | 48 Pink | 54 Red

D.O.B:

Microchip Body: 945000001809390

945000001808409

Microchip Front: 945000001727658

9450000017277643

Microchip Back: | 945000001727652

Bloodline: White Rhino

Available: From 18 April -12 May 2017

### Measurements

Front Base: | 17 ½" | 19"

Front Height: 9" | 11"

Back Base: | 14" Back Height: | 3"

Date Measured: Pregnancy Status:

Calf Gender:

Calf D.O.B: | 13.12.2015 | 05.12.2015

Remarks:





## Rhino | Heifers

Tag Number: 38 Yellow | 44 Red D.O.B:

17.08.2015 | 15.08.2015 Microchip Body: 9450000180949

945000001809399

945000001649026 Microchip Front:

945000001809382

Microchip Back:

White Rhino Bloodline:

Available: From 18 April - 12 May 2017

### Measurements

Front Base: 17 ½" | 16 ½"" Front Height: 8 1/2" | 8