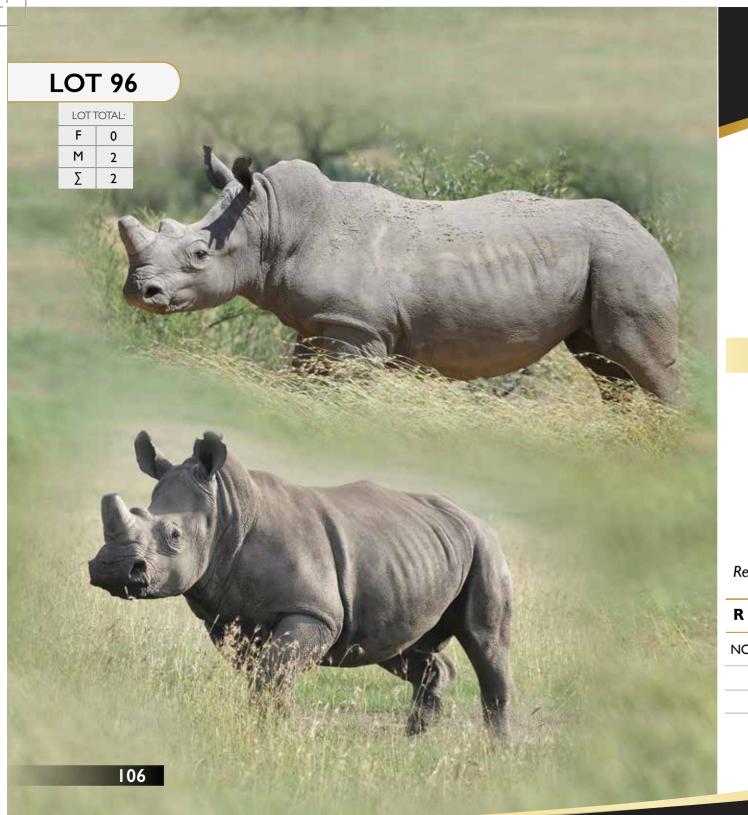

# LOT II

| LOT TOTAL: |   |
|------------|---|
| F          | 0 |
| М          | ı |
| Σ          | I |

# Buffalo | Bull

Tag Number: | Stomp

D.O.B:

Microchip: 4A6B502414

Bloodline: Buffalo

Available: 16 March 2017

#### Measurements

Horn Length: L 29" | R 25"

Spread: 31 ¼"

Boss: 13 ½"

Tip - Tip: 54"

SCI: 81

Date Measured:

Remarks: