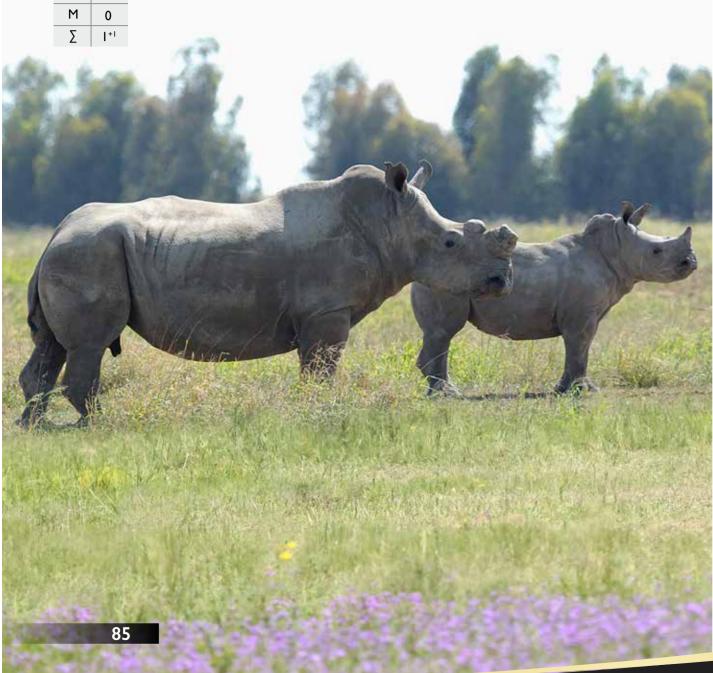

#### Rhino | Cow - 3-in-1

Tag Number: | 103

103 + ♀ Calf 65 (3-in-1)

D.O.B:

Microchip Body: 4B6814106D

Microchip Front: 945000001809285 Microchip Back: 945000001808659

Bloodline: White Rhino

Available: From 18 April - 12 May 2017

#### **Measurements**

Front Base: 27" | Calf - 13" ront Height: 6" | Calf - 4 ½"

Front Height: 6" | 2 ½" Back Height: 2 ½"

Date Measured:

Pregnancy Status: 5 - 8 Months
Calf Gender: Female

Calf D.O.B: 17.07.2016

Remarks: Calf Microchip body - 945000001809290

R