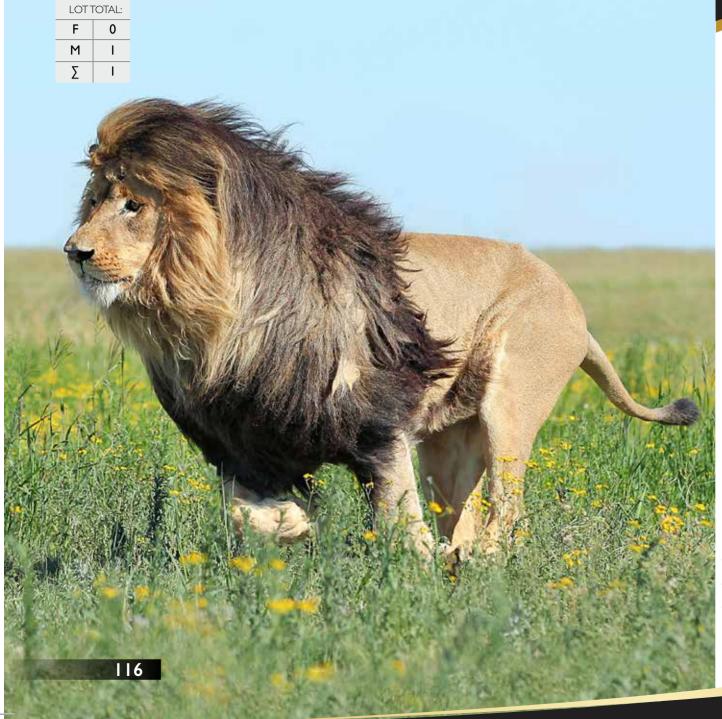

# LOT 116 LOT TOTAL: 3 F М 0 Σ 3

# Lion | Females

D.O.B: | 3 Years

Microchip Body: 945000001603886

945000001603887 945000001603889

Bloodline: Lion

Available: From 18 April - 2 May 2017

Remarks: Females from (4\* Wessel, 5\* Tulanie)

R