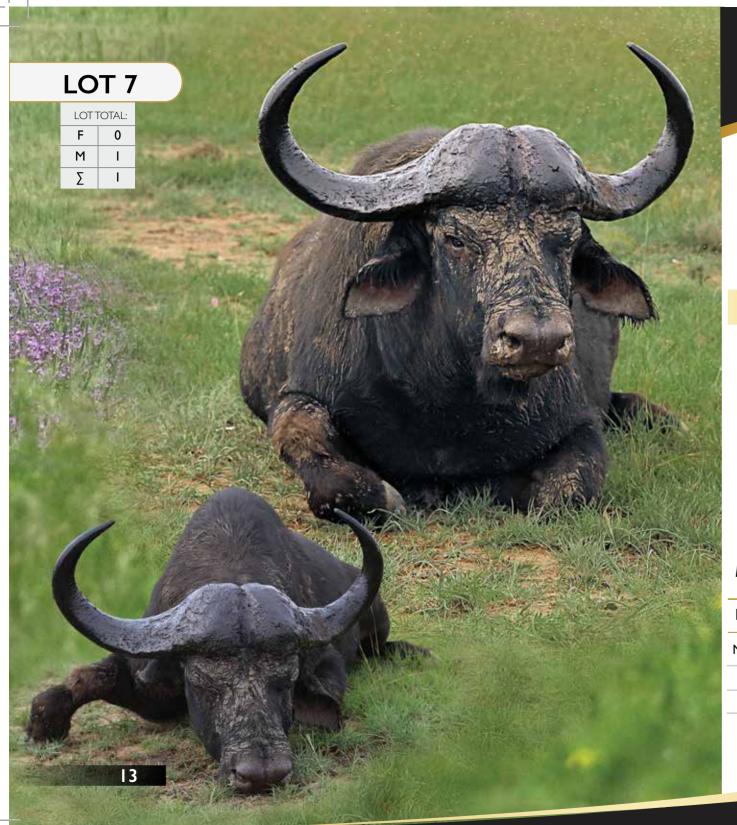

Tag Number: **Buffel Uitval** 

D.O.B:

Microchip:

Bloodline: Buffalo

16 March 2017 Available:

#### Measurements

Horn Length: L 63" | R 30"

39 ¾" Spread: 20" Boss:

Tip - Tip: 93"

133 SCI:

Date Measured:

Remarks: