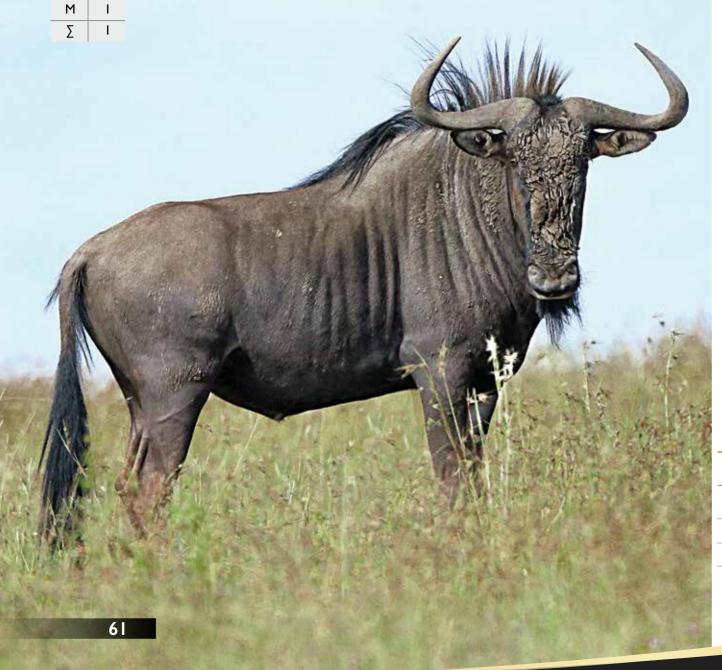

#### Golden Wildebeest | Bull

Remarks:

R

## **LOT 57** LOT TOTAL: 0 М Σ

#### Golden Wildebeest | Bull

Tag Number: D.O.B: Bloodline: Available: Horn Length: Date Measured: II
Golden Wildebeest

March 2017 26 1/4"

Remarks:

R

| LOT TOTAL: |                 |
|------------|-----------------|
| F          | I <sup>+1</sup> |
| М          | 0               |
| Σ          | I <sup>+1</sup> |