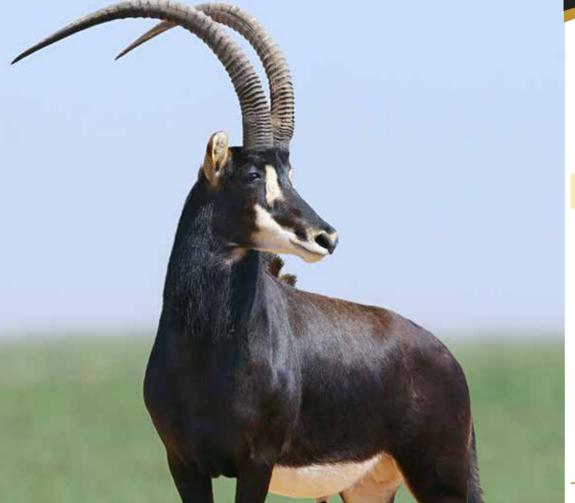

R

Tag Number: D5

D.O.B:

Microchip: 900008800308626

Bloodline: Sable

Available: 16 March 2017

#### Measurements

Horn Length: L 46 ½" | R 45 ½"

9 1/2" Base: 34 Rings:

Tip: 12 ½" Tip - Tip: 16"

Date Measured:

Remarks:

Tag Number: 297

D.O.B: