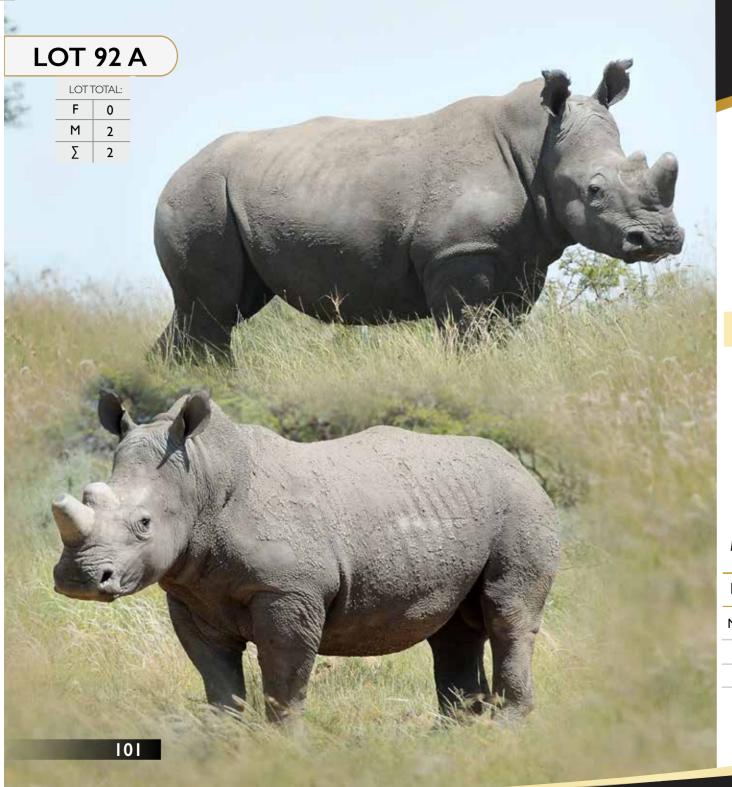

#### Rhino | Cow - 3-in-1

Tag Number: 101 + ♂ Calf 61 (3-in-1)

D.O.B:

Microchip Body: 4B680F5B0D Microchip Front: 945000001727642 Microchip Back: 945000001808407

> Bloodline: White Rhino

Available: From 18 April -12 May 2017

#### **Measurements**

24" | Calf - 16" Front Base: Front Height: 6 ½" | Calf - 7 ½" Back Base: 21" | Calf - 2"

Back Height: Date Measured:

Pregnancy Status: 5 - 8 Months

Calf Gender: Calf D.O.B:

Male 27.02.2016

Remarks: Calf Microchip body - 945000001808406

R

| LOT TOTAL: |                 |
|------------|-----------------|
| F          | I <sup>+1</sup> |
| М          | 0               |
| Σ          | I+1             |