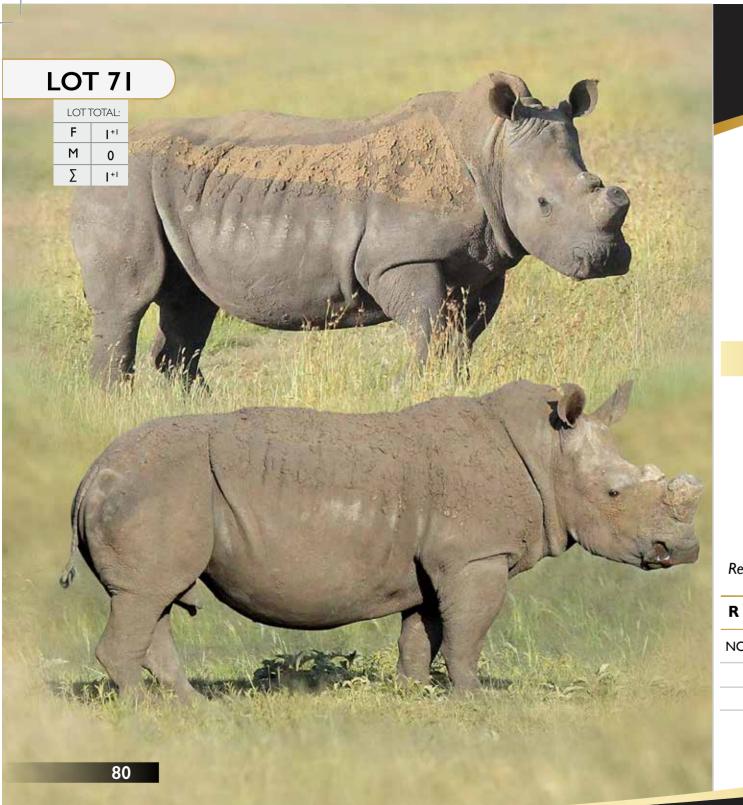

#### Golden Wildebeest | Bull

Tag Number: D.O.B: Bloodline: Available: Horn Length: Date Measured: II
Golden Wildebeest

March 2017 26 1/4"

Remarks:

R

| LOT TOTAL: |                 |
|------------|-----------------|
| F          | I <sup>+1</sup> |
| М          | 0               |
| Σ          | I <sup>+1</sup> |