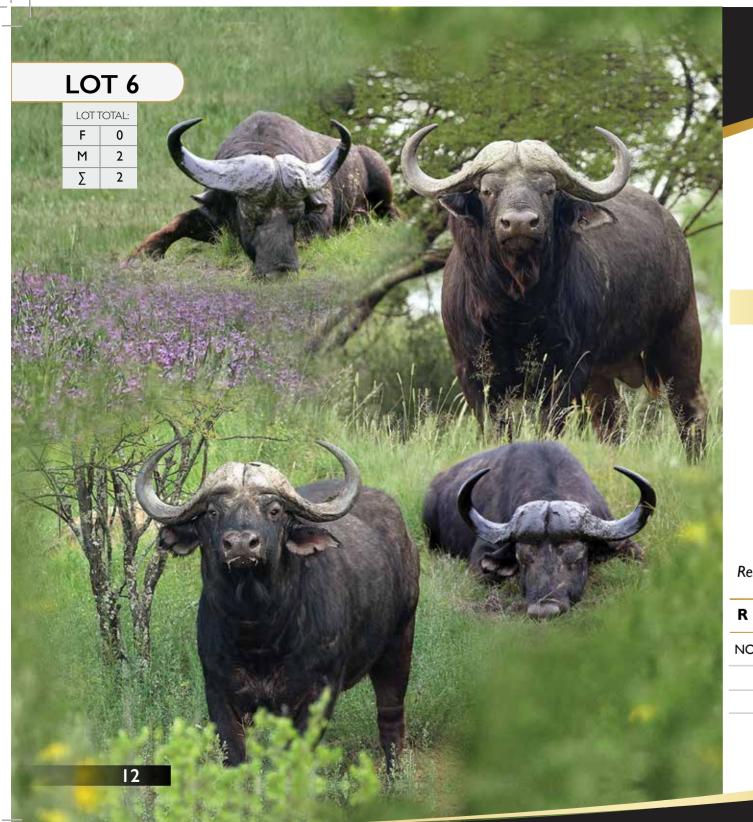

### LOT 9

# Buffalo | Bull

Tag Number: | 26 Blue/Yellow

D.O.B:

Microchip: 945000001393634

Bloodline: Buffalo

Available: 16 March 2017

#### Measurements

Horn Length: | L 40" | R 40"

Spread: 40 <sup>3</sup>/<sub>4</sub>" Boss: 14"

Tip - Tip: | 80"

SCI: 108

Date Measured:

Remarks:

R