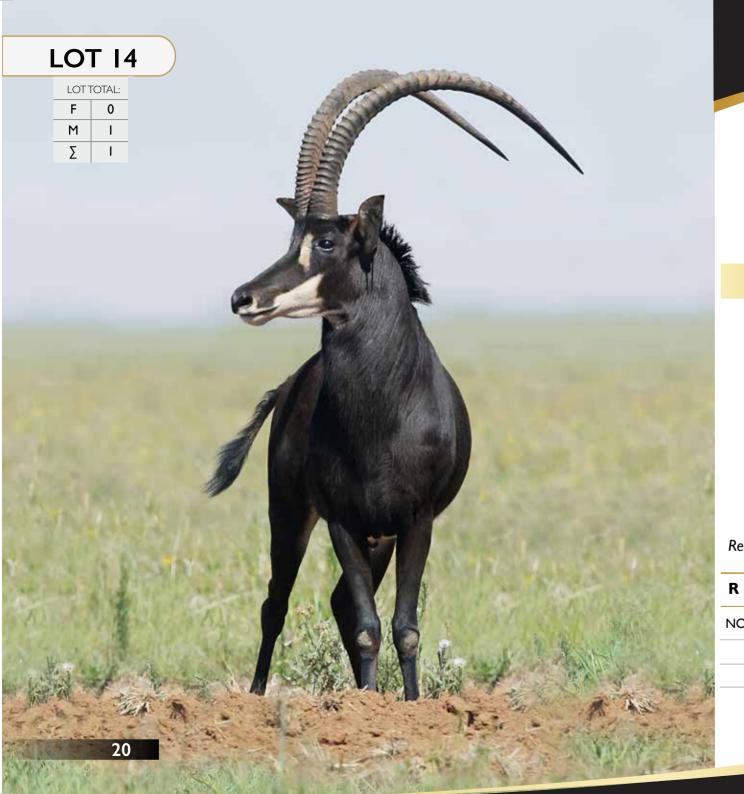

# LOT 13

# Sable | Bull

Tag Number: | 298

D.O.B:

Microchip : 7110411641

Bloodline: Sable

Available: | 16 March 2017

#### Measurements

Horn Length: L 47" | R 46"

Base: 10"

Rings: 40

Tip: 9 3/4"

Tip - Tip: 26"

Date Measured:

Remarks: Breeding Bull