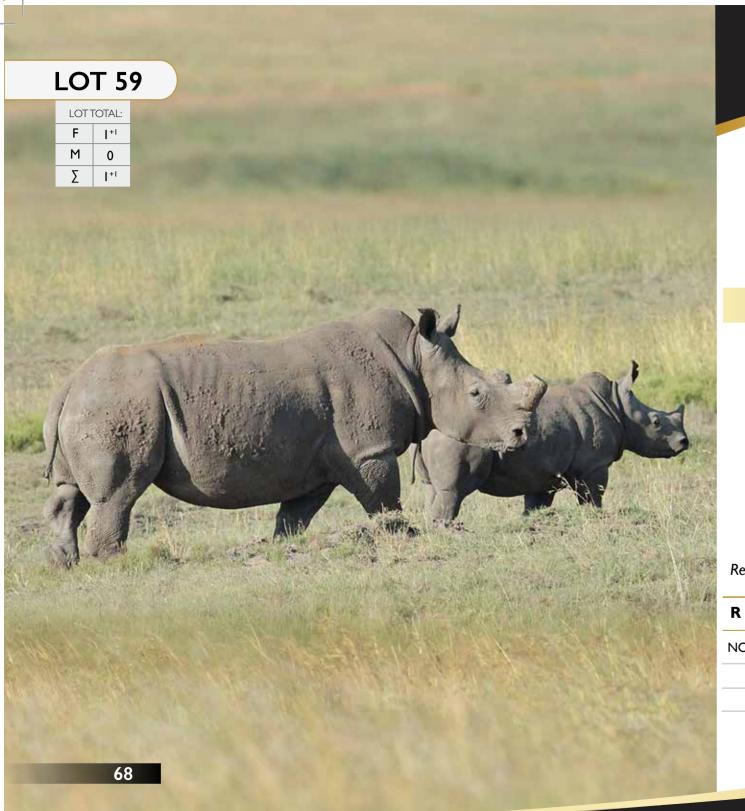

#### Rhino | Cow - 3-in-1

Tag Number: | 103

103 + ♀ Calf 65 (3-in-1)

D.O.B:

Microchip Body: 4B6814106D

Microchip Front: 945000001809285 Microchip Back: 945000001808659

Bloodline: White Rhino

Available: From 18 April - 12 May 2017

#### **Measurements**

Front Base: 27" | Calf - 13" ront Height: 6" | Calf - 4 ½"

Front Height: 6" | 2 ½" Back Height: 2 ½"

Date Measured:

Pregnancy Status: 5 - 8 Months
Calf Gender: Female

Calf D.O.B: 17.07.2016

Remarks: Calf Microchip body - 945000001809290

R