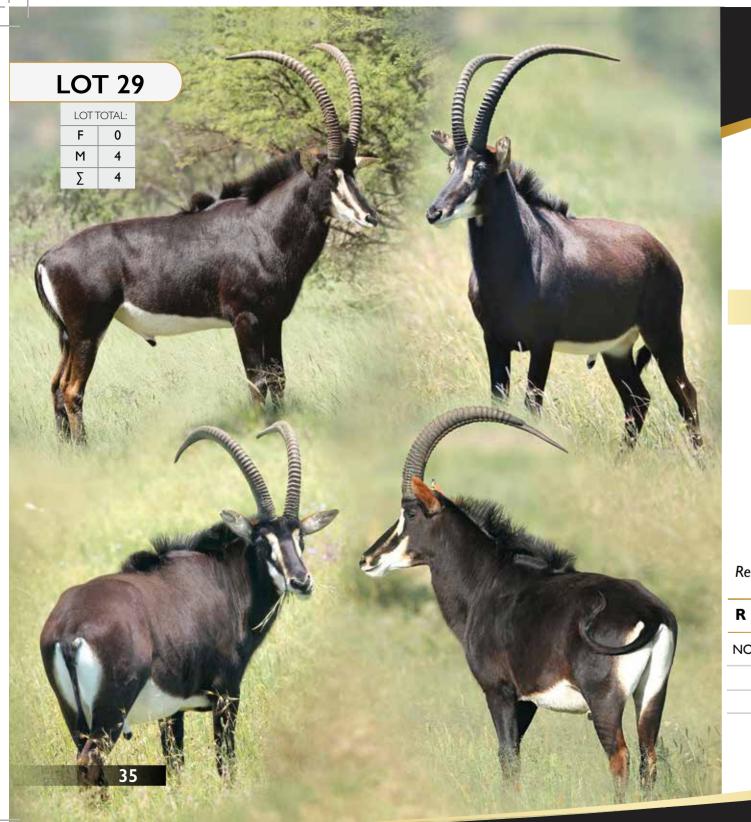

# Sable | Bull - Nzuri

Tag Number: | Nzuri G1

D.O.B:

Microchip: 7110410E1A

Bloodline: Sable

Available: 16 March 2017

#### Measurements

Horn Length: | L 47" | R 46 ½"

Base: 10"
Rings: 44
Tip: 10 ½"

Tip - Tip: | 29"

Date Measured:

Remarks: Breeding Bull

R

# LOT 13

# Sable | Bull

Tag Number: | 298

D.O.B:

Microchip : 7110411641

Bloodline: Sable

Available: | 16 March 2017

#### Measurements

Horn Length: L 47" | R 46"

Base: 10"

Rings: 40

Tip: 9 3/4"

Tip - Tip: 26"

Date Measured:

Remarks: Breeding Bull