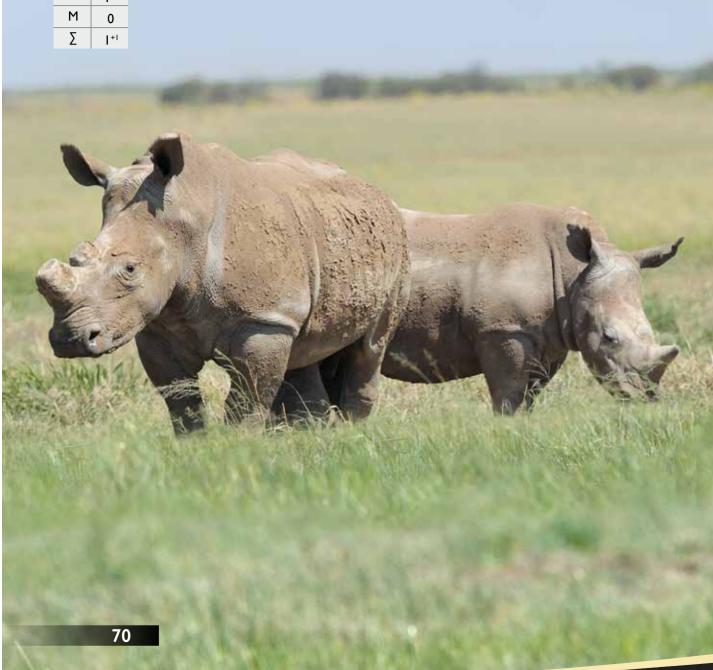

#### Measurements

Horn Length: | L 41 ½" | R 42 ¼"

Base: 9" Rings: 34

Tip: 10"
Tip - Tip: 17"

Date Measured:

Remarks:

Tag Number: M9 LYellow | G18 Yellow D.O.B: | 10 R Pink/L Yellow

Microchip: