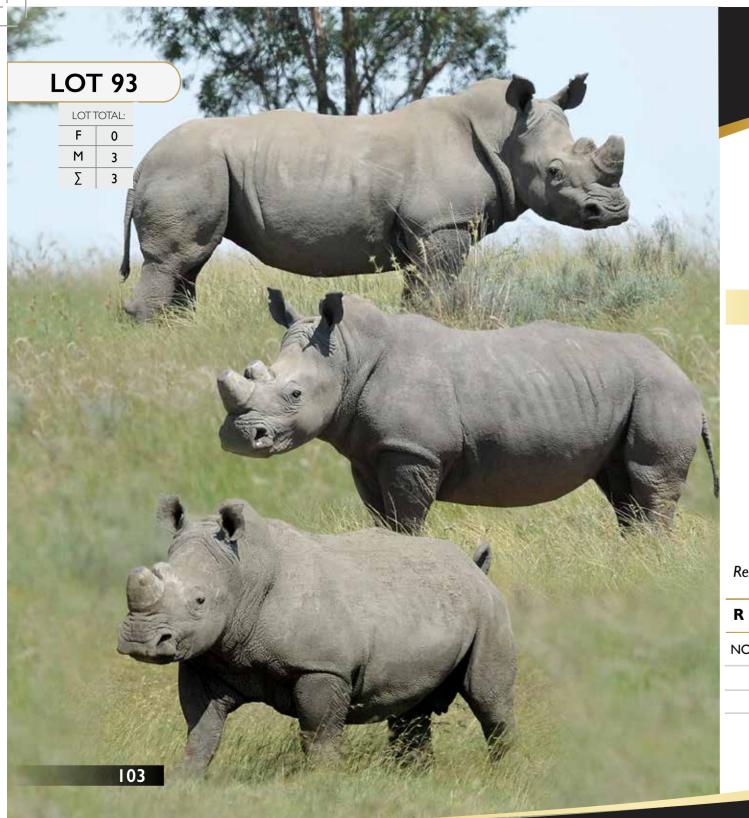

#### Impala | Ram

Tag Number: D.O.B:

24 Green

Impala

24"

Bloodline: Available:

22 March 2017

Horn Length: Date Measured: