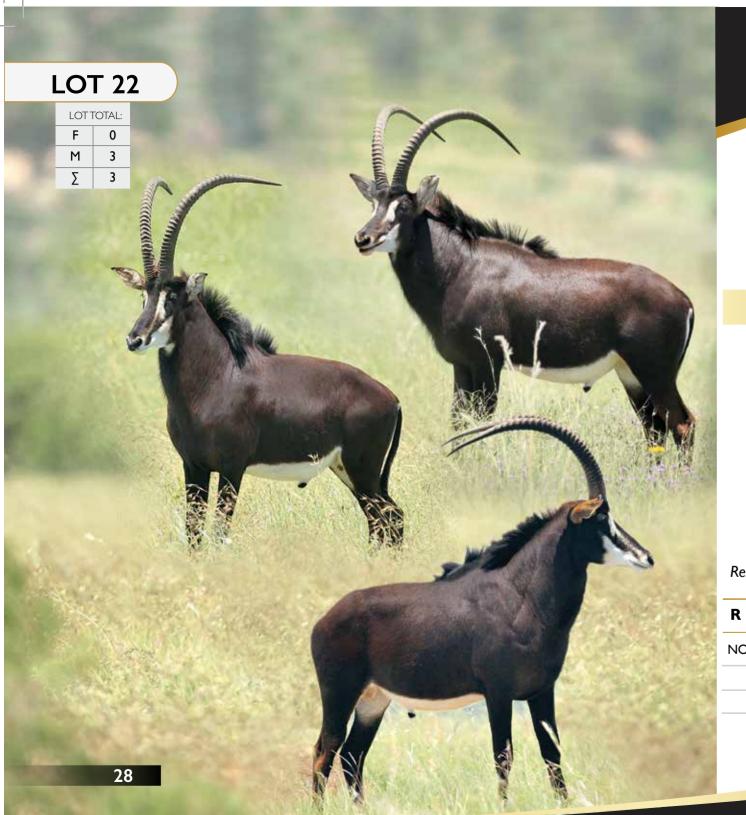

# **LOT 18**

| LOI | IOIAL: |
|-----|--------|
| F   | 0      |
| М   | ı      |
| Σ   | I      |
|     |        |

# Sable | Bull

Tag Number: | Z 314

D.O.B:

Microchip: 7110406E45
Bloodline: 98% Zambian
Available: 16 March 2017

#### Measurements

Horn Length: L 44 ½" | R 45 ¾"

Base: II"

Rings: 4I

Tip: 12 ½"

Tip - Tip: 19"

Date Measured:

Remarks: Breeding Bull