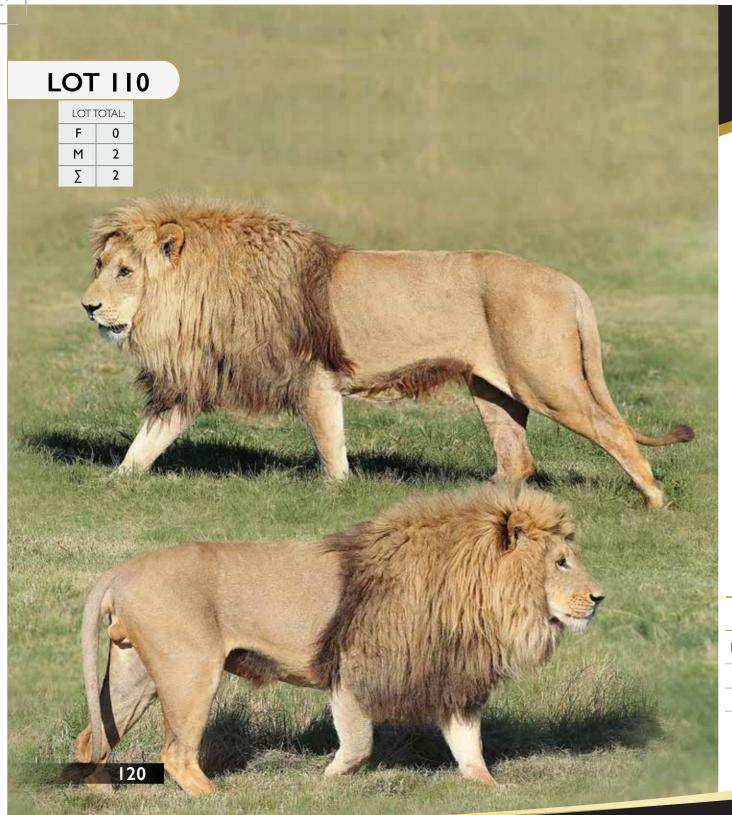

# Lion | Males

D.O.B: | 6 Years

Microchip Body: 900008800799720 |

900008800799721

Bloodline: Lion

Available: From 18 April - 2 May 2017

Remarks:

R