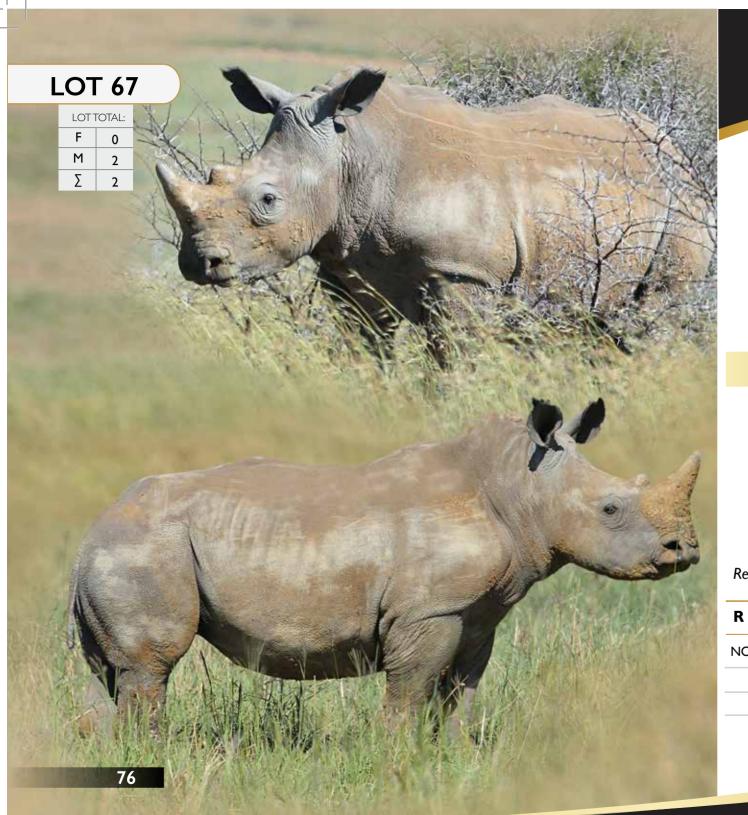

#### Rhino | Cow - 3-in-1

Tag Number: 43 + ♀ Calf 52 (3-in-1)

D.O.B:

Microchip Body: 945000001496031 Microchip Front: 945000001727694 Microchip Back: 945000001727695

Bloodline: White Rhino

Available: From 18 April -12 May 2017

#### **Measurements**

Front Base: 26" | Calf - 4 1/2" Front Height: 6" | Calf - 12"

21" Back Base: Back Height: 2"

Date Measured:

Pregnancy Status: 5 - 8 Months Calf Gender: Female Calf D.O.B: 26.02.2016

Remarks: Calf Microchip body - 945000001727645