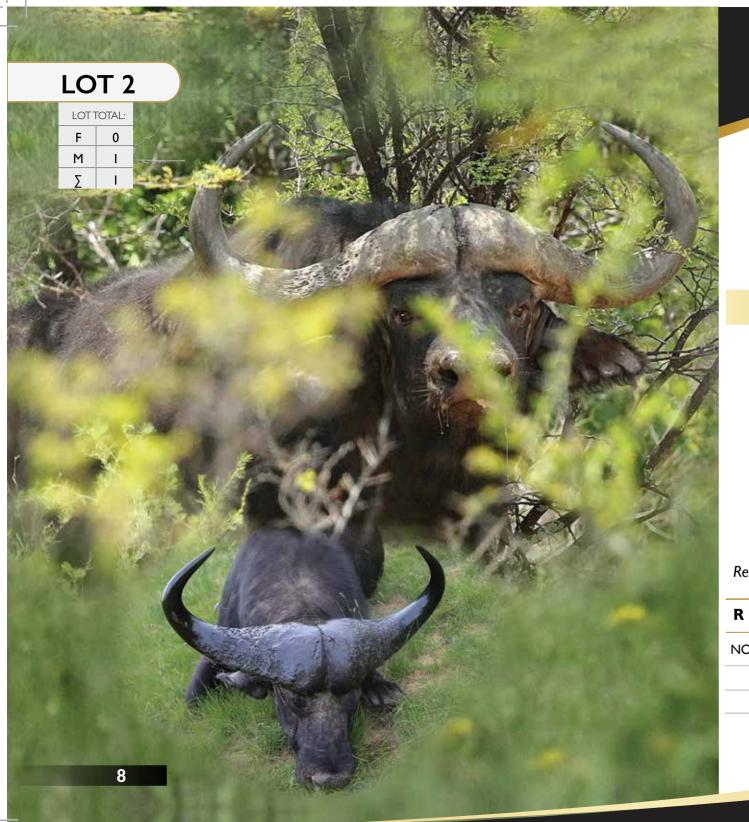

### LOT 9

# Buffalo | Bull

Tag Number: | 26 Blue/Yellow

D.O.B:

Microchip: 945000001393634

Bloodline: Buffalo

Available: 16 March 2017

#### Measurements

Horn Length: | L 40" | R 40"

Spread: 40 <sup>3</sup>/<sub>4</sub>" Boss: 14"

Tip - Tip: | 80"

SCI: 108

Date Measured:

Remarks:

R