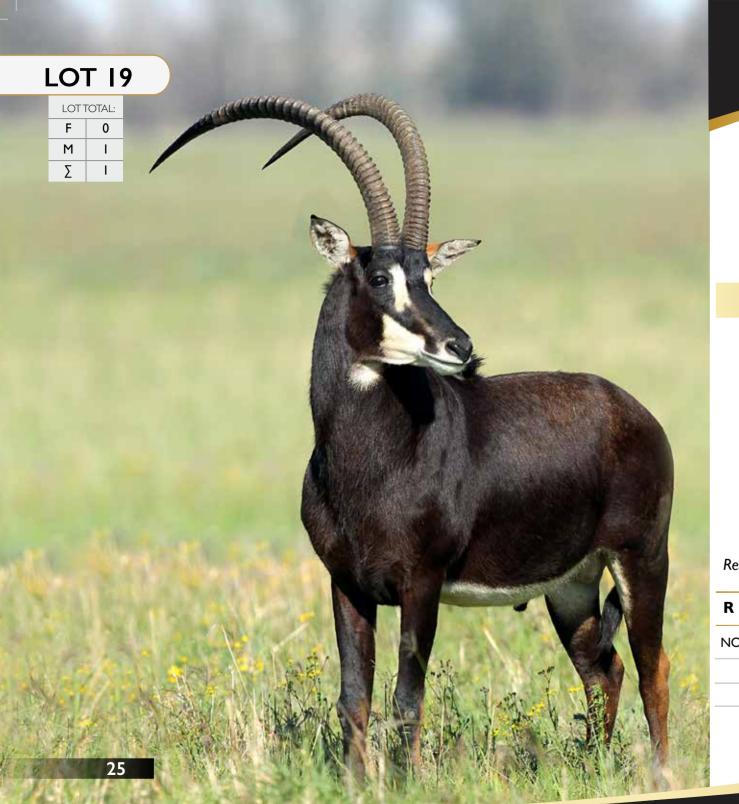

# **LOT 17** LOT TOTAL: F 0 М Σ

# Sable | Bull

Tag Number: | 303

D.O.B:

Microchip: 711041020D

Bloodline: 10% Eastern, 21% Zambian,

66% Southernn

Available: 16 March 2017

#### Measurements

Horn Length: | L 44 ½" | R 45"

Base: 9 ½" Rings: 45

Tip: 8 ½"

Tip - Tip: 20"

Date Measured:

Remarks: Breeding Bull

R