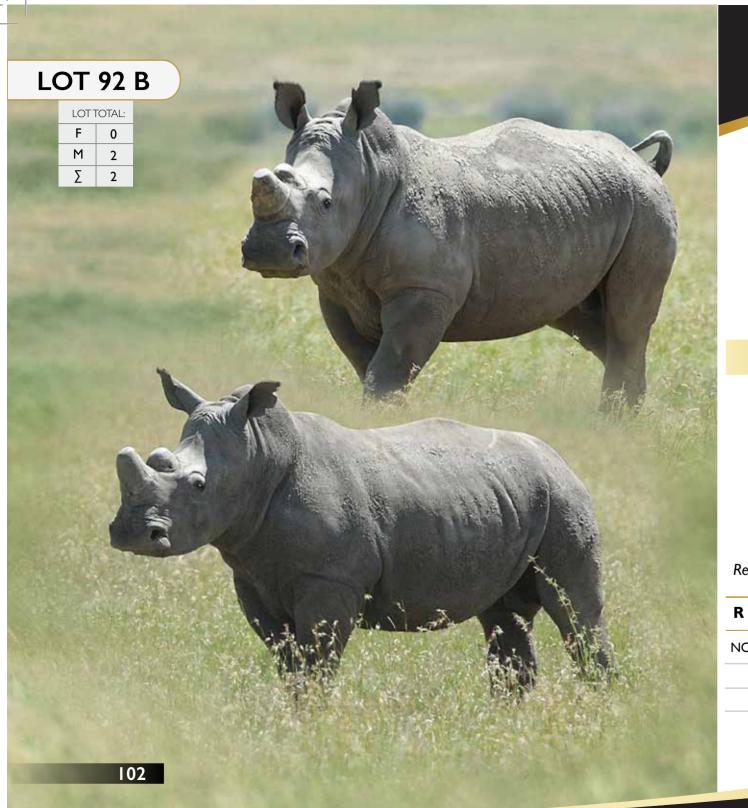

| 40 | 44

D.O.B: 3 Years | 3 Years

Microchip Body: 945000001631481

945000001634828

Microchip Front: 945000001809754 |

945000001809591

Microchip Back: 945000001808742 |

945000001809596

Bloodline: White Rhino

Available: From 18 April -12 May 2017

#### Measurements

Front Base: 20" | 20" | 20" | 7" | 7" | 7" | 8ack Base: 20" | 18" | 3" | 2 3/4" | Date Measured:

Remarks:





Tag Number: | 20 | 45

D.O.B: 4 Yrs | 3.5 Yrs

Microchip Body: 945000001507557

945000001634840

Microchip Front: 945000001809594

945000001809759

Microchip Back: 945000001808428

945000001808696

Bloodline: White Rhino

Available: From 18 April -12 May 2017

#### Measurements

Front Base: | 22" | 21"
Front Height: | 7 ½" | 7"
Back Base: | 22 ½" | 23"
Back Height: | 3" | 3 ½"
Date Measured: |

Remarks:

R





18 | 24 Tag Number: D.O.B: 6Yrs | 6Yrs

Microchip Body: 945000001529251

7110341564

Microchip Front: 945000001808426

945000001809597

Microchip Back: 945000001808741

945000001809595

Bloodline: White Rhino

From 18 April - 12 May 2017 Available:

#### Measurements

Front Base: 24" | 24 1/2" Front Height: 6 3/4" | 7" Back Base: 22 ½" | 23" Back Height: 2" | 2" Date Measured:

Remarks:





Tag Number: | 17 | 21 | 151 D.O.B: | 6.5 Yrs | 8 Yrs | 8 Yrs

Microchip Body: 945000001497478 | 945000001456776

711036381B

Bloodline: White Rhino

Available: From 18 April -12 May 2017

#### Measurements

Front Base: 25 1/4" | 26" | 25 1/2" | 8 1/2" | 7 1/2" | 7" | 25 1/2" | 25 1/2" | 25 1/2" | 25 1/2" | 24 3/4" | 24 3/4" | 24 3 1/3" | 2 1/2" | 2 3/4" | 25 1/2" | 2 3/4"

Remarks:





Tag Number: 1