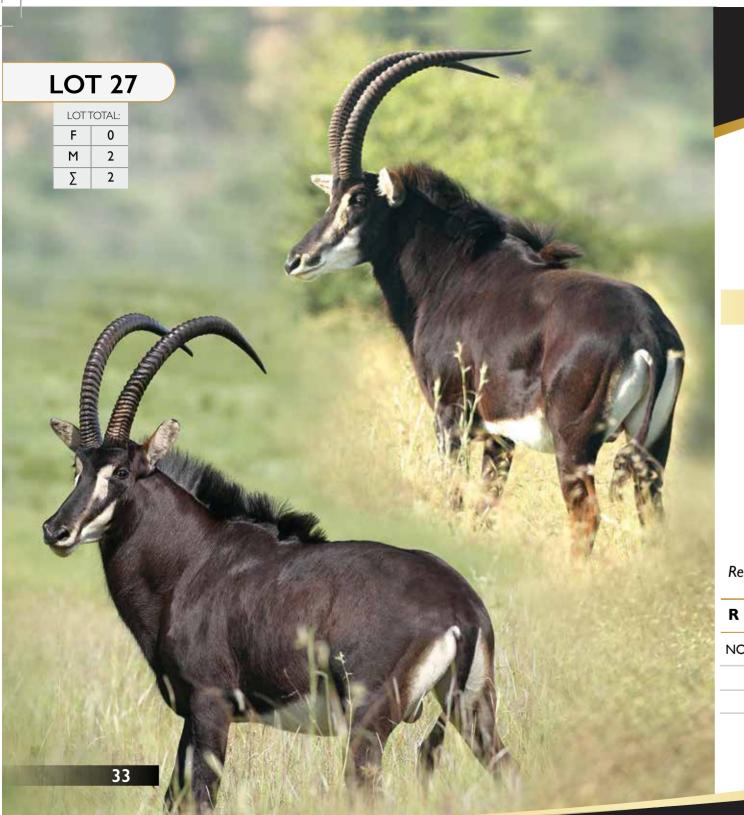

# **LOT 26** LOT TOTAL: 0 М Σ ı

# Sable | Bull

Tag Number: | 483 Red/Blue

D.O.B:

Microchip:

Bloodline:

e: Sable

Available: 16 March 2017

#### Measurements

Horn Length: | L 40 3/4" | R 41"

Base: 10" Rings: 33

Tip: 10 ½"

Tip - Tip: 18 ½"

Date Measured:

Remarks:

R