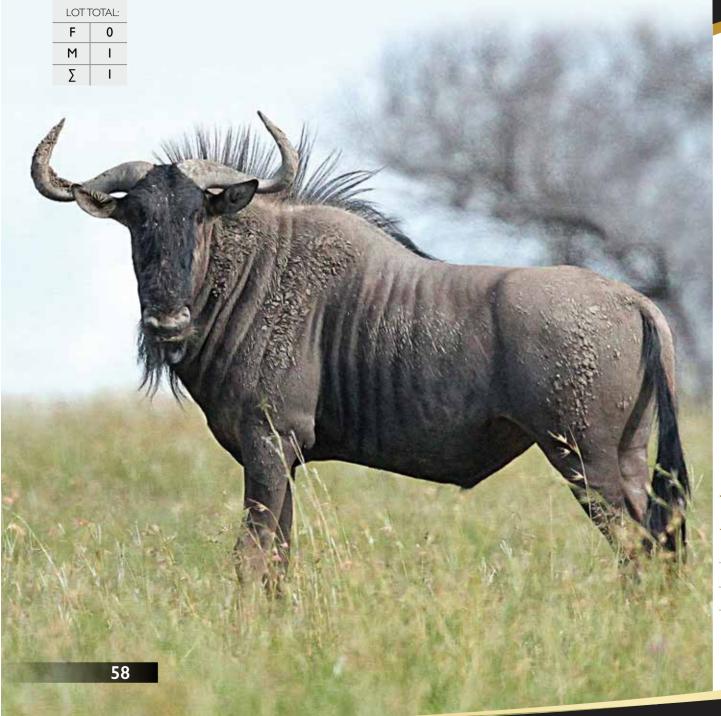

#### Golden Wildebeest | Bull

Remarks:

R

## **LOT 57** LOT TOTAL: 0 М Σ

#### Golden Wildebeest | Bull

Tag Number: D.O.B: Bloodline: Available: Horn Length: Date Measured: II
Golden Wildebeest

March 2017 26 1/4"

Remarks:

R

| LOT TOTAL: |                 |
|------------|-----------------|
| F          | I <sup>+1</sup> |
| М          | 0               |
| Σ          | I <sup>+1</sup> |