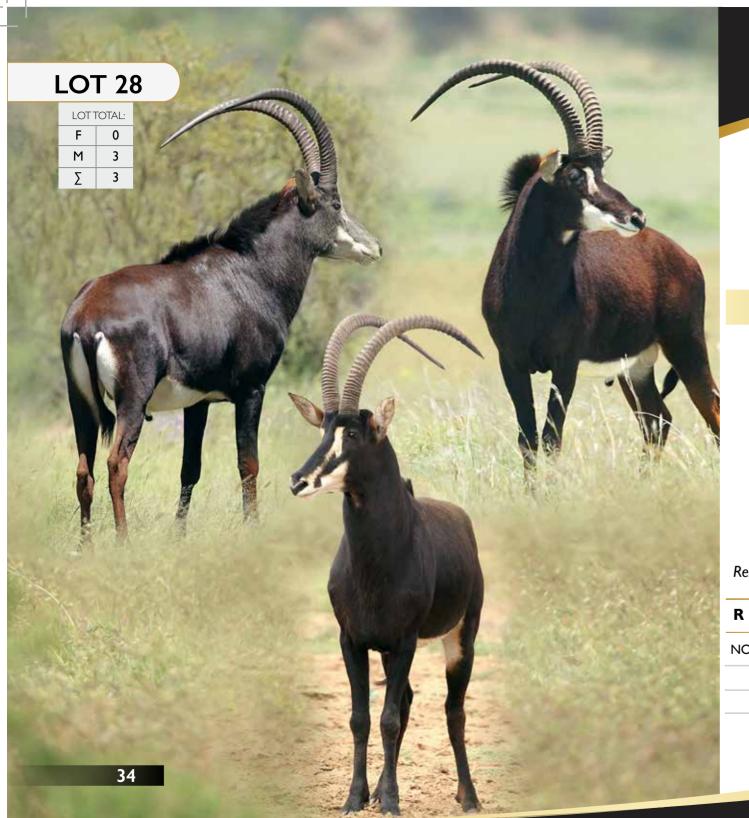

Tag Number: 479 R Orange | BI L

Yellow/Beige

D.O.B:

Microchip:

Bloodline: Sable

16 March 2017 Available:

#### Measurements

Horn Length: L 38 ½" | R 42" | L 37 ½" |

R 41 1/2"

10" | 9" Base:

Rings: 42 | 36 8 3/4" | 9" Tip:

Tip - Tip: 10" | 17"

Date Measured:

Remarks: