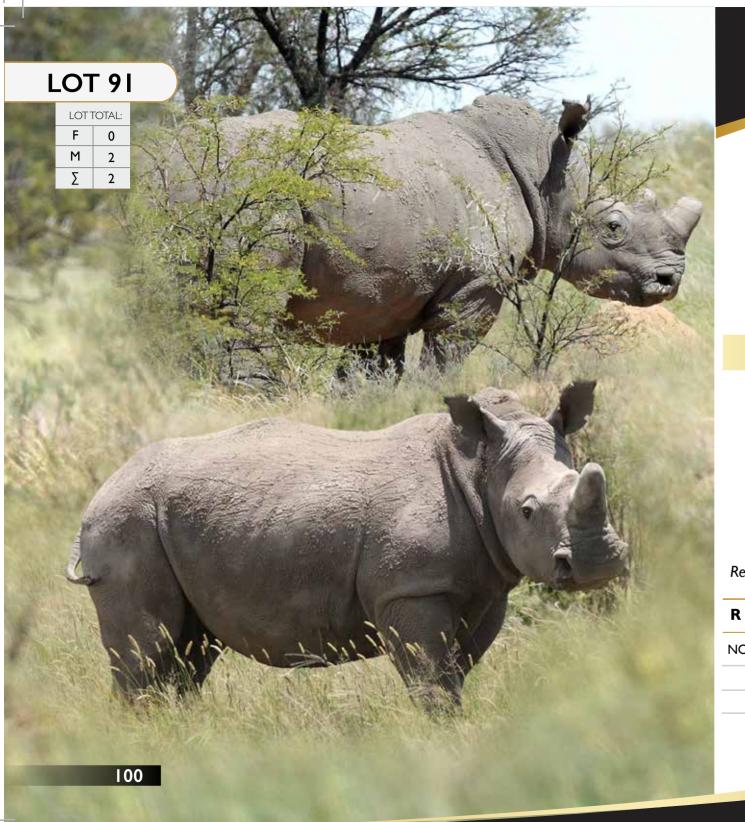

#### Rhino | Cow - 3-in-1

Tag Number: 43 + ♀ Calf 52 (3-in-1)

D.O.B:

Microchip Body: 945000001496031 Microchip Front: 945000001727694 Microchip Back: 945000001727695

Bloodline: White Rhino

Available: From 18 April -12 May 2017

#### **Measurements**

Front Base: 26" | Calf - 4 1/2" Front Height: 6" | Calf - 12"

21" Back Base: Back Height: 2"

Date Measured:

Pregnancy Status: 5 - 8 Months Calf Gender: Female Calf D.O.B: 26.02.2016

Remarks: Calf Microchip body - 945000001727645