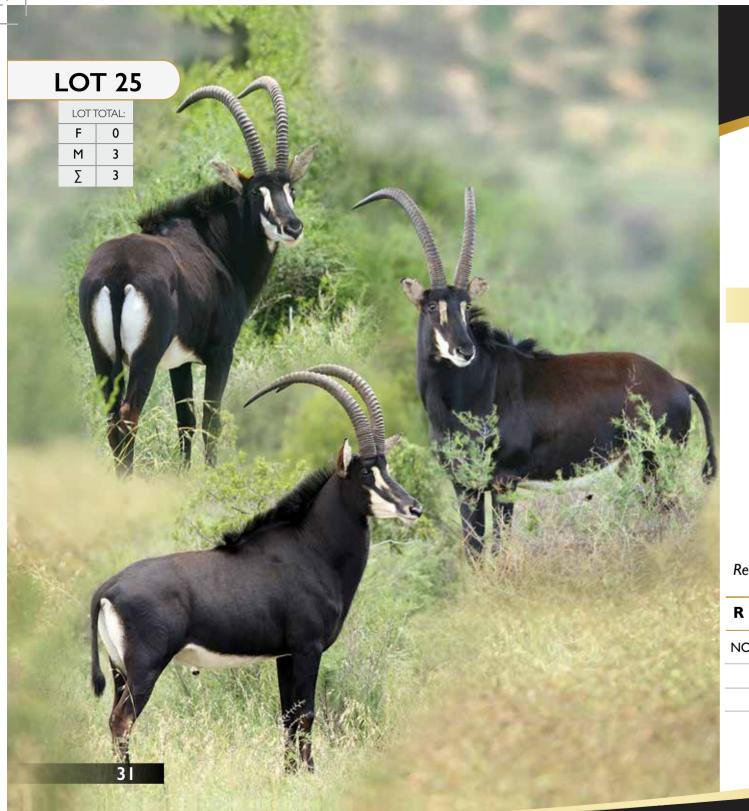

# **LOT 17** LOT TOTAL: F 0 М Σ

# Sable | Bull

Tag Number: | 303

D.O.B:

Microchip: 711041020D

Bloodline: 10% Eastern, 21% Zambian,

66% Southernn

Available: 16 March 2017

#### Measurements

Horn Length: | L 44 ½" | R 45"

Base: 9 ½" Rings: 45

Tip: 8 ½"

Tip - Tip: 20"

Date Measured:

Remarks: Breeding Bull

R