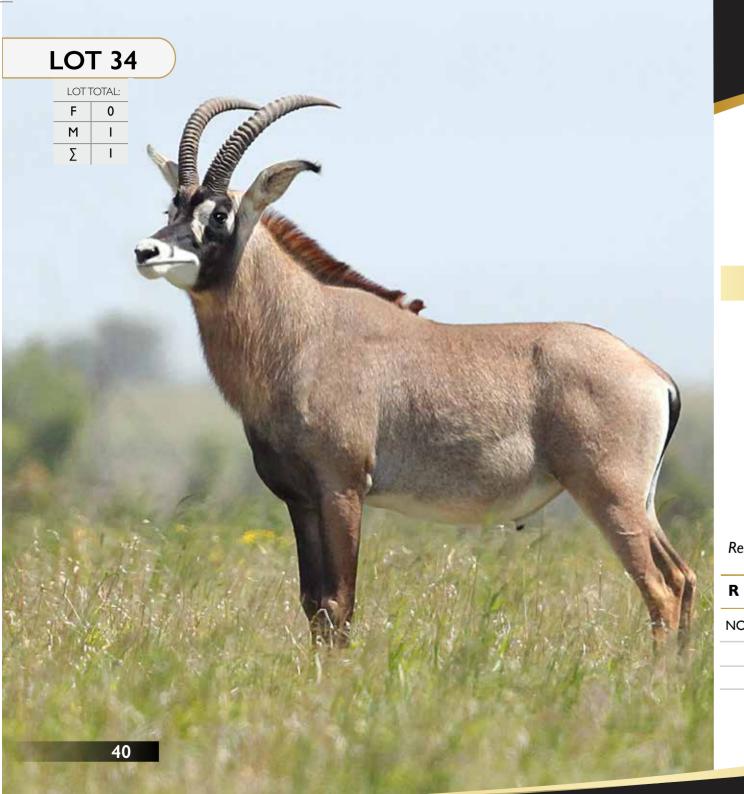

# **LOT 12** LOT TOTAL: 0 М Σ

# Sable | Bull - Nzuri

Tag Number: | Nzuri G1

D.O.B:

Microchip: 7110410E1A

Bloodline: Sable

Available: 16 March 2017

#### Measurements

Horn Length: | L 47" | R 46 ½"

Base: 10"
Rings: 44
Tip: 10 ½"

Tip - Tip: | 29"

Date Measured:

Remarks: Breeding Bull

R