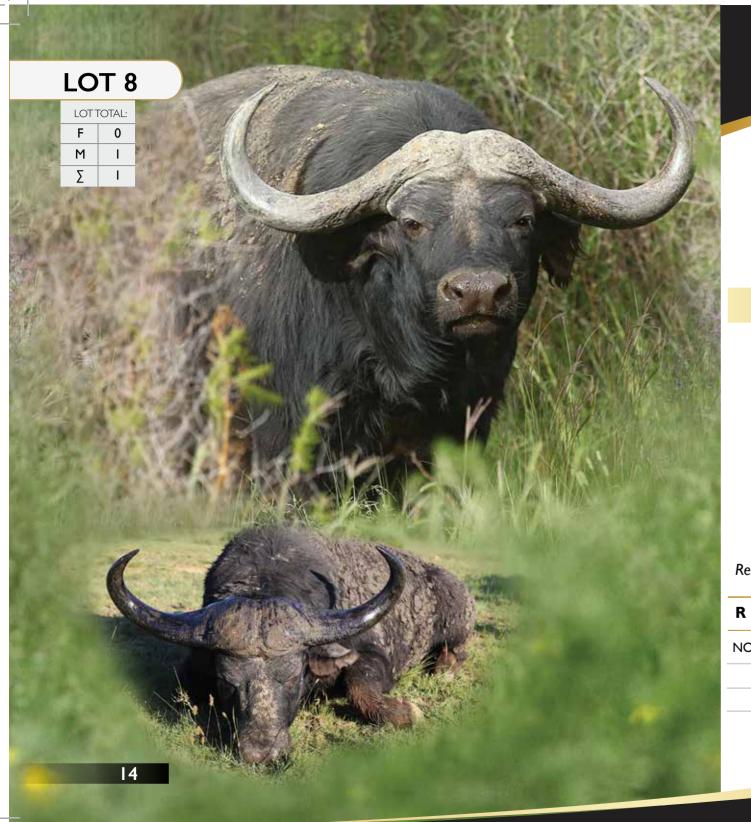

# LOT II

| LOT TOTAL: |   |
|------------|---|
| F          | 0 |
| М          | ı |
| Σ          | I |

# Buffalo | Bull

Tag Number: | Stomp

D.O.B:

Microchip: 4A6B502414

Bloodline: Buffalo

Available: 16 March 2017

#### Measurements

Horn Length: L 29" | R 25"

Spread: 31 ¼"

Boss: 13 ½"

Tip - Tip: 54"

SCI: 81

Date Measured:

Remarks: