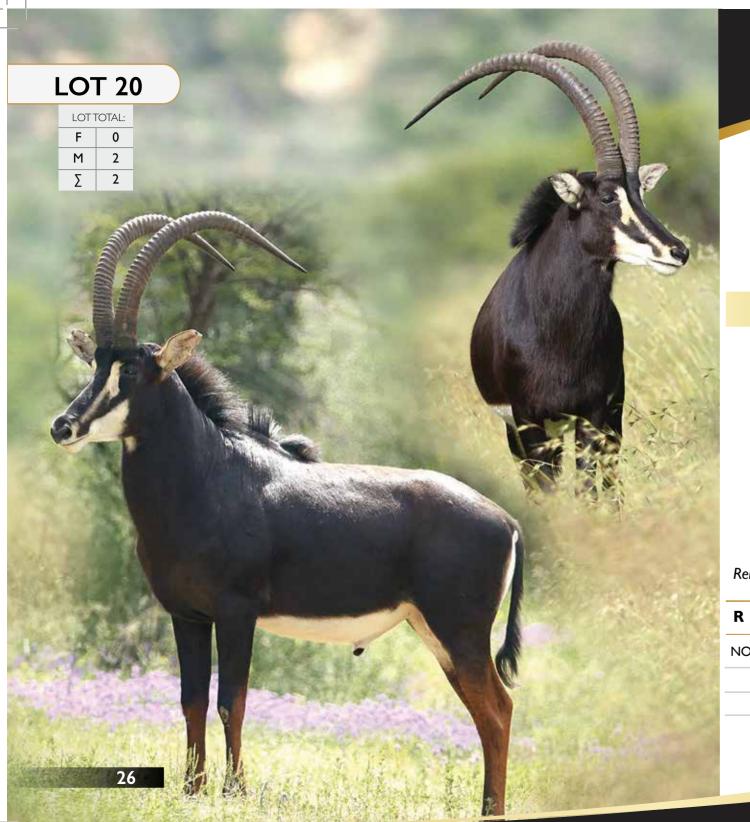

# **LOT 12** LOT TOTAL: 0 М Σ

# Sable | Bull - Nzuri

Tag Number: | Nzuri G1

D.O.B:

Microchip: 7110410E1A

Bloodline: Sable

Available: 16 March 2017

#### Measurements

Horn Length: | L 47" | R 46 ½"

Base: 10"
Rings: 44
Tip: 10 ½"

Tip - Tip: | 29"

Date Measured:

Remarks: Breeding Bull

R