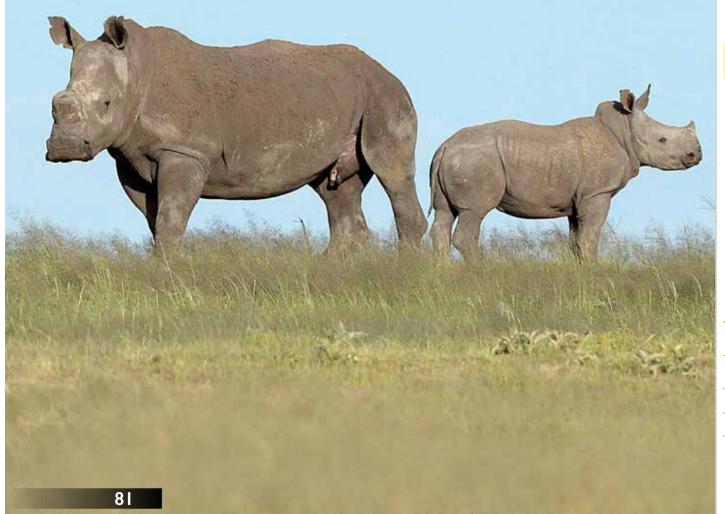

#### Rhino | Cow - 3-in-1

Tag Number: | 103

103 + ♀ Calf 65 (3-in-1)

D.O.B:

Microchip Body: 4B6814106D

Microchip Front: 945000001809285 Microchip Back: 945000001808659

Bloodline: White Rhino

Available: From 18 April - 12 May 2017

#### **Measurements**

Front Base: 27" | Calf - 13" ront Height: 6" | Calf - 4 ½"

Front Height: 6" | 2 ½" Back Height: 2 ½"

Date Measured:

Pregnancy Status: 5 - 8 Months
Calf Gender: Female

Calf D.O.B: 17.07.2016

Remarks: Calf Microchip body - 945000001809290

R