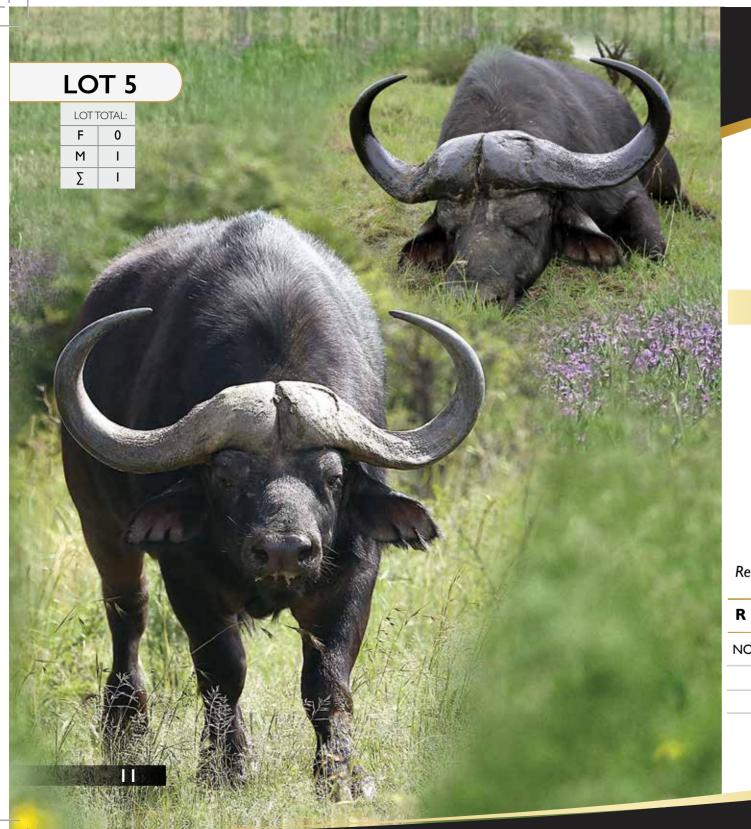

# **LOT 12** LOT TOTAL: 0 М Σ

# Sable | Bull - Nzuri

Tag Number: | Nzuri G1

D.O.B:

Microchip: 7110410E1A

Bloodline: Sable

Available: 16 March 2017

#### Measurements

Horn Length: | L 47" | R 46 ½"

Base: 10"
Rings: 44
Tip: 10 ½"

Tip - Tip: | 29"

Date Measured:

Remarks: Breeding Bull

R