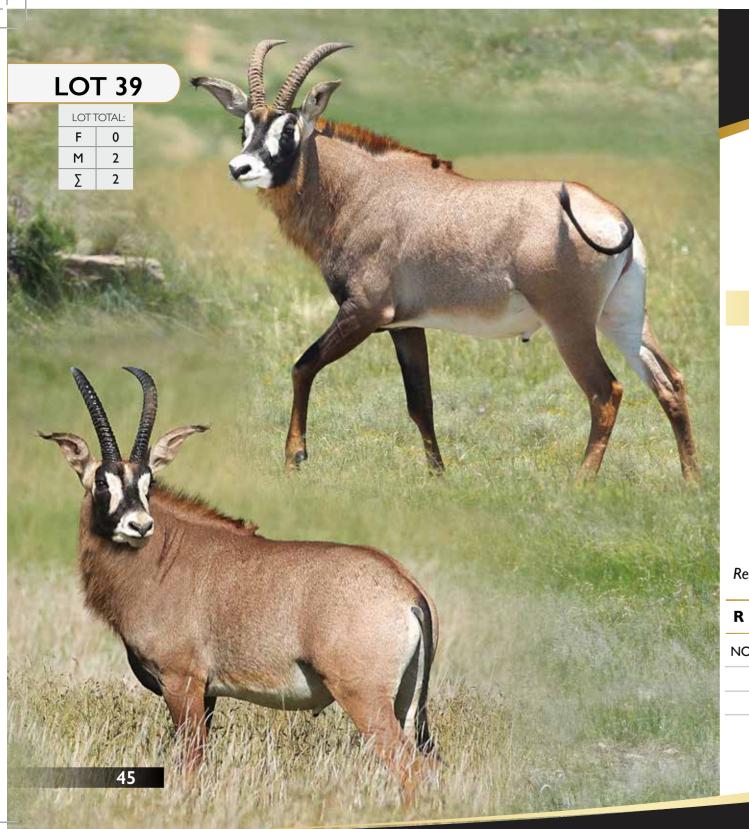

Tag Number:

D.O.B:

Bloodline: Roan

Available: 15 March 2017

16

#### Measurements

Horn Length: L 30 ¾" | R 30 ¾"

Base: 9 1/2"

31 Rings:

Tip:

Tip - Tip: Date Measured:

Remarks: Hunting Bull

Tag Number: 75 D.O.B: