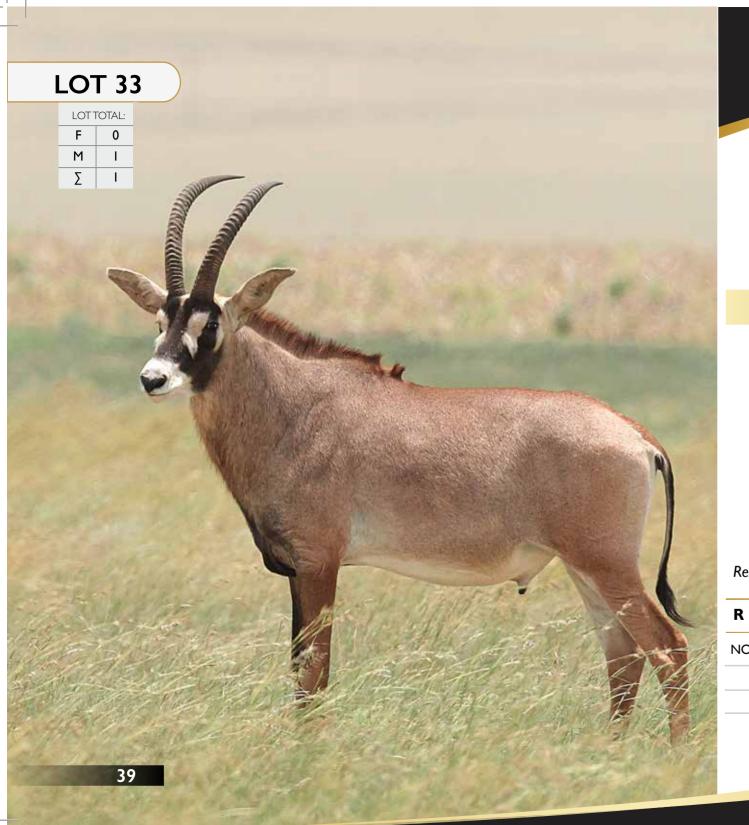

# LOT II

| LOT TOTAL: |   |
|------------|---|
| F          | 0 |
| М          | ı |
| Σ          | I |

# Buffalo | Bull

Tag Number: | Stomp

D.O.B:

Microchip: 4A6B502414

Bloodline: Buffalo

Available: 16 March 2017

#### Measurements

Horn Length: L 29" | R 25"

Spread: 31 ¼"

Boss: 13 ½"

Tip - Tip: 54"

SCI: 81

Date Measured:

Remarks: