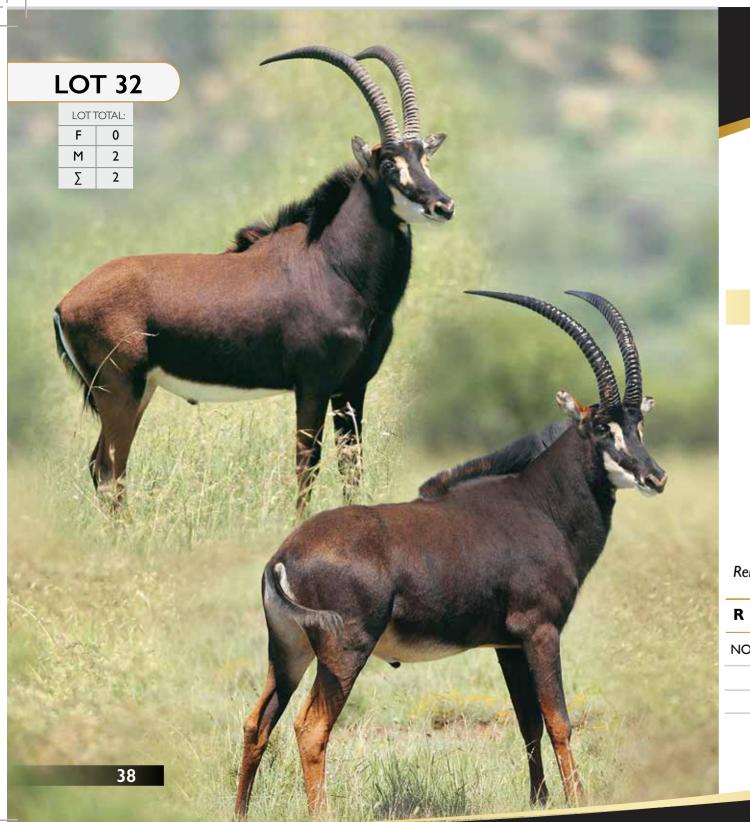

R

Tag Number: D4

D.O.B:

Microchip: 7110406720

Bloodline: Sable

Available: 16 March 2017

#### Measurements

Horn Length: L 45" | R 45"

Base: 10" 41 Rings:

Tip: 10 ½"

Tip - Tip: 14 ½"

Date Measured:

Remarks: Breeding Bull

Tag Number: 459 Grey | 15 L Blue