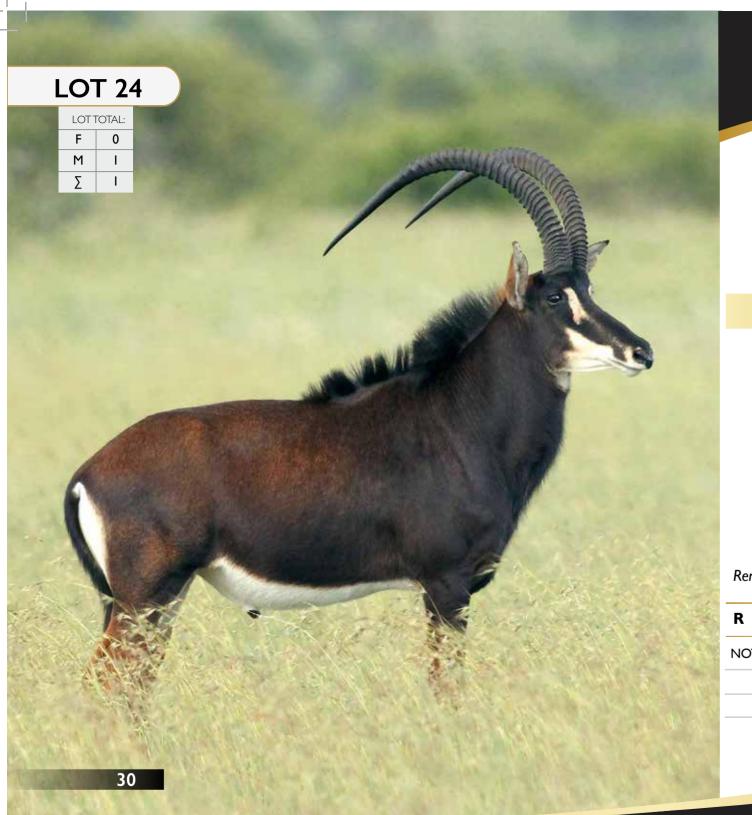

# **LOT 12** LOT TOTAL: 0 М Σ

# Sable | Bull - Nzuri

Tag Number: | Nzuri G1

D.O.B:

Microchip: 7110410E1A

Bloodline: Sable

Available: 16 March 2017

#### Measurements

Horn Length: | L 47" | R 46 ½"

Base: 10"
Rings: 44
Tip: 10 ½"

Tip - Tip: | 29"

Date Measured:

Remarks: Breeding Bull

R