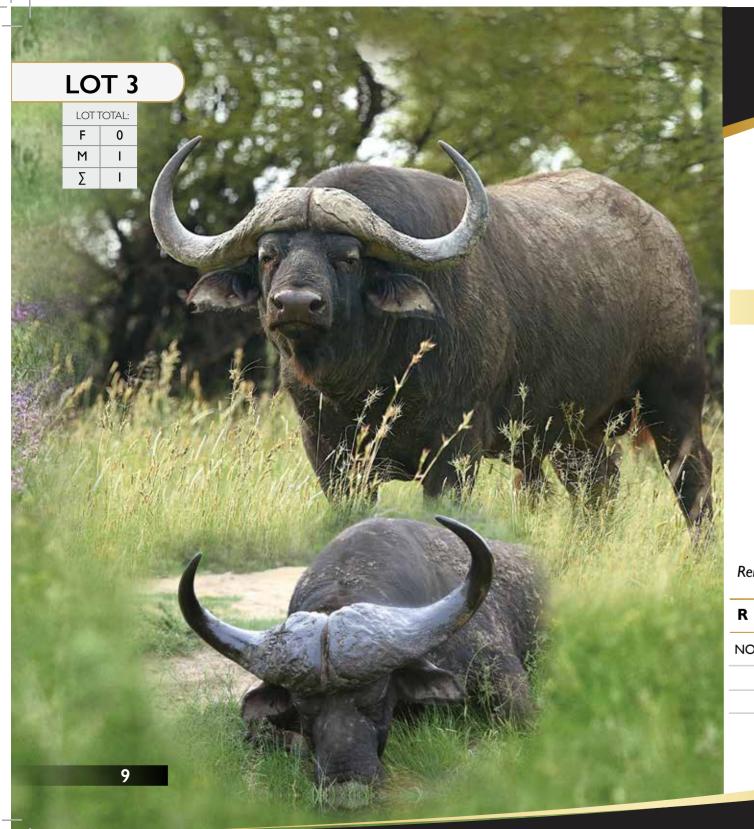

Tag Number: **Buffel Uitval** 

D.O.B:

Microchip:

Bloodline: Buffalo

16 March 2017 Available:

#### Measurements

Horn Length: L 63" | R 30"

39 ¾" Spread: 20" Boss:

Tip - Tip: 93"

133 SCI:

Date Measured:

Remarks: