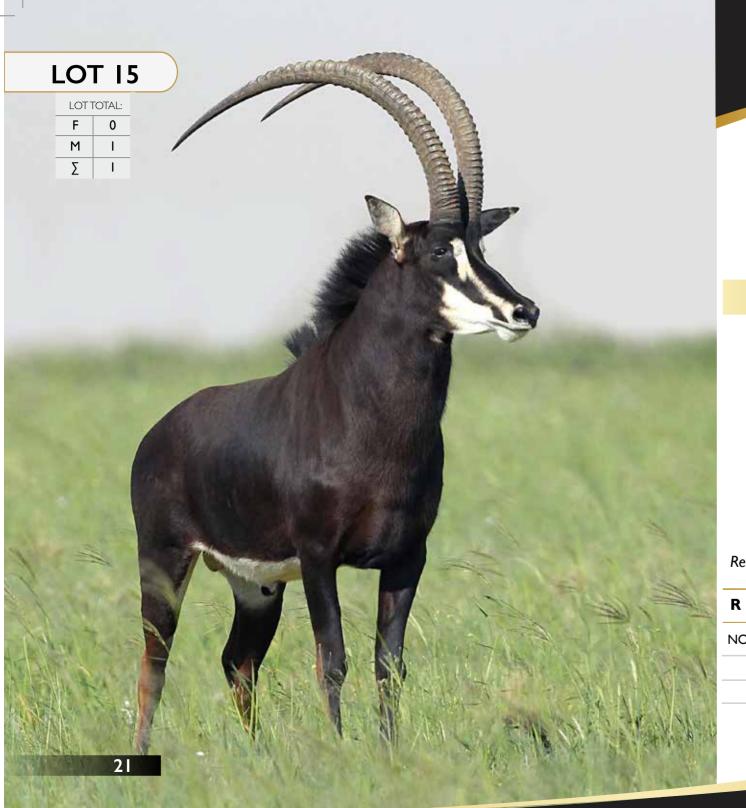

# **LOT 12** LOT TOTAL: 0 М Σ

# Sable | Bull - Nzuri

Tag Number: | Nzuri G1

D.O.B:

Microchip: 7110410E1A

Bloodline: Sable

Available: 16 March 2017

#### Measurements

Horn Length: | L 47" | R 46 ½"

Base: 10"
Rings: 44
Tip: 10 ½"

Tip - Tip: | 29"

Date Measured:

Remarks: Breeding Bull

R