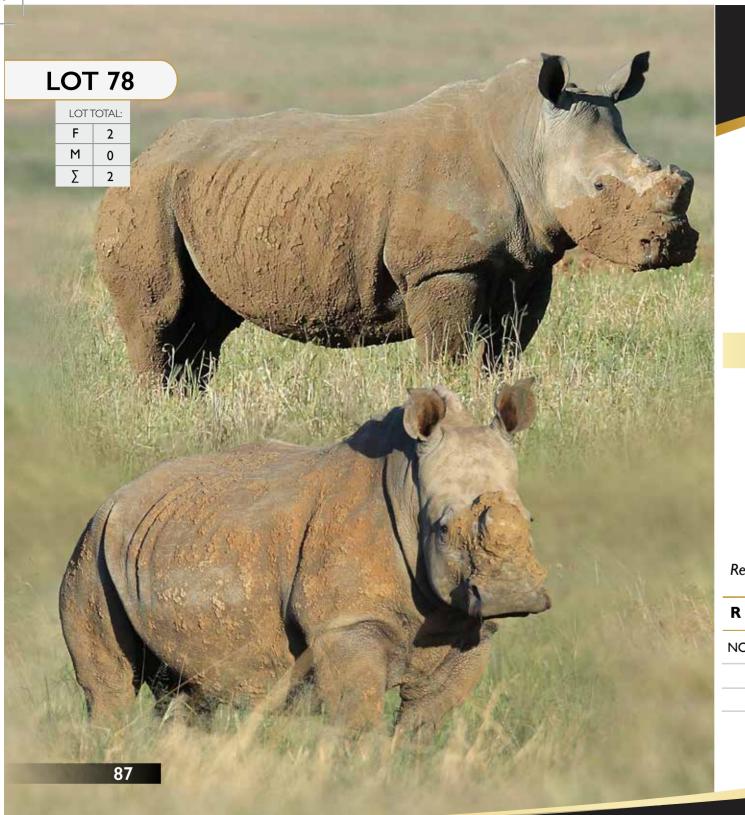

## Rhino | Heifers

Tag Number: | 48 Pink | 54 Red

D.O.B:

Microchip Body: 945000001809390

945000001808409

Microchip Front: 945000001727658

9450000017277643

Microchip Back: | 945000001727652

Bloodline: White Rhino

Available: From 18 April -12 May 2017

### Measurements

Front Base: | 17 ½" | 19"

Front Height: 9" | 11"

Back Base: | 14" Back Height: | 3"

Date Measured: Pregnancy Status:

Calf Gender:

Calf D.O.B: | 13.12.2015 | 05.12.2015

Remarks: