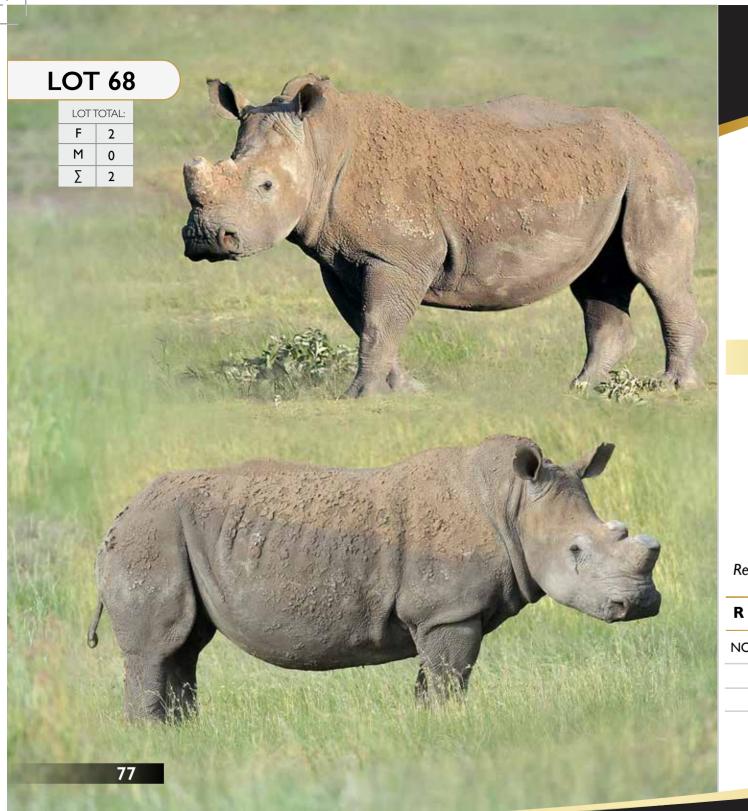

#### Rhino | Cow - 3-in-1

Tag Number: 101 + ♂ Calf 61 (3-in-1)

D.O.B:

Microchip Body: 4B680F5B0D Microchip Front: 945000001727642 Microchip Back: 945000001808407

> Bloodline: White Rhino

Available: From 18 April -12 May 2017

#### **Measurements**

24" | Calf - 16" Front Base: Front Height: 6 ½" | Calf - 7 ½" Back Base: 21" | Calf - 2"

Back Height: Date Measured:

Pregnancy Status: 5 - 8 Months

Calf Gender: Calf D.O.B:

Male 27.02.2016

Remarks: Calf Microchip body - 945000001808406

R

| LOT TOTAL: |                 |
|------------|-----------------|
| F          | I <sup>+1</sup> |
| М          | 0               |
| Σ          | I+1             |