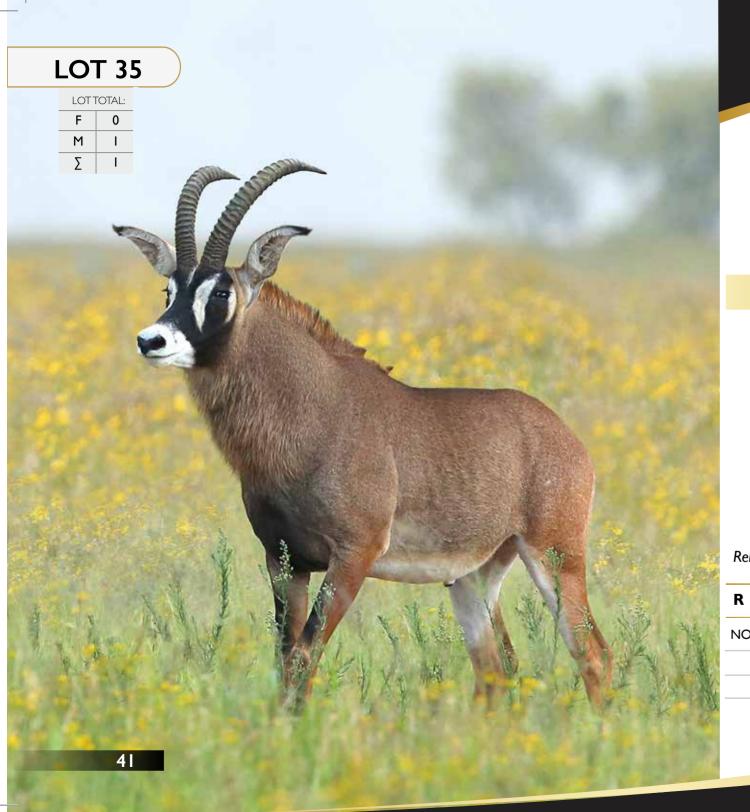

# LOT 13

# Sable | Bull

Tag Number: | 298

D.O.B:

Microchip : 7110411641

Bloodline: Sable

Available: | 16 March 2017

#### Measurements

Horn Length: L 47" | R 46"

Base: 10"

Rings: 40

Tip: 9 3/4"

Tip - Tip: 26"

Date Measured:

Remarks: Breeding Bull