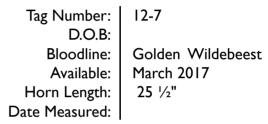

#### Golden Wildebeest | Bull

Remarks:

R

#### Golden Wildebeest | Bull

Tag Number: D.O.B: Bloodline: Available: Horn Length: Date Measured: II
Golden Wildebeest

March 2017 26 1/4"

Remarks:

R

| LOT TOTAL: |                 |
|------------|-----------------|
| F          | I <sup>+1</sup> |
| М          | 0               |
| Σ          | I <sup>+1</sup> |