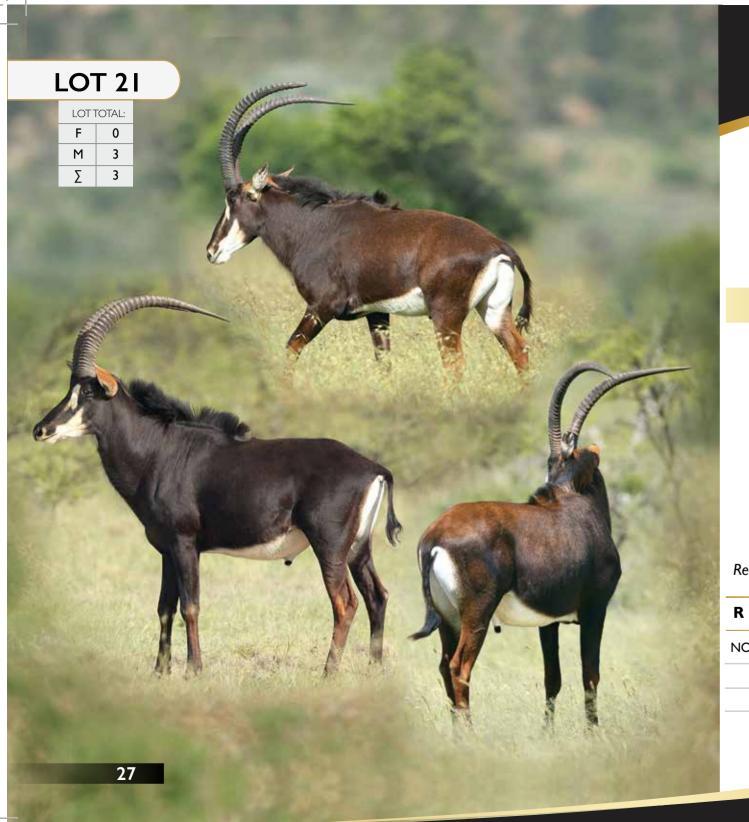

# **LOT 17** LOT TOTAL: F 0 М Σ

# Sable | Bull

Tag Number: | 303

D.O.B:

Microchip: 711041020D

Bloodline: 10% Eastern, 21% Zambian,

66% Southernn

Available: 16 March 2017

#### Measurements

Horn Length: | L 44 ½" | R 45"

Base: 9 ½" Rings: 45

Tip: 8 ½"

Tip - Tip: 20"

Date Measured:

Remarks: Breeding Bull

R