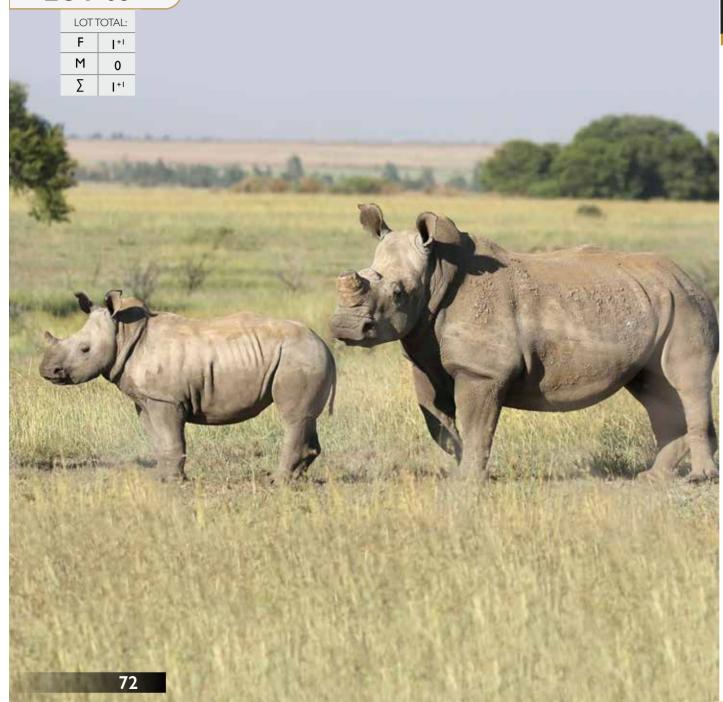

#### **Measurements**

Horn Length: L 39 ½" | R 39 ½" | L 39 ¼" |

R 39 1/4" | L 39 3/4" | R 39"

Base: 10" | 9 1/4" | 9 1/2"

33 | 38 | 38 Rings: 7 1/4" | 4" | 10" Tip:

Tip - Tip: 10 1/2" | 12 1/2" | 20 1/2"

Date Measured: