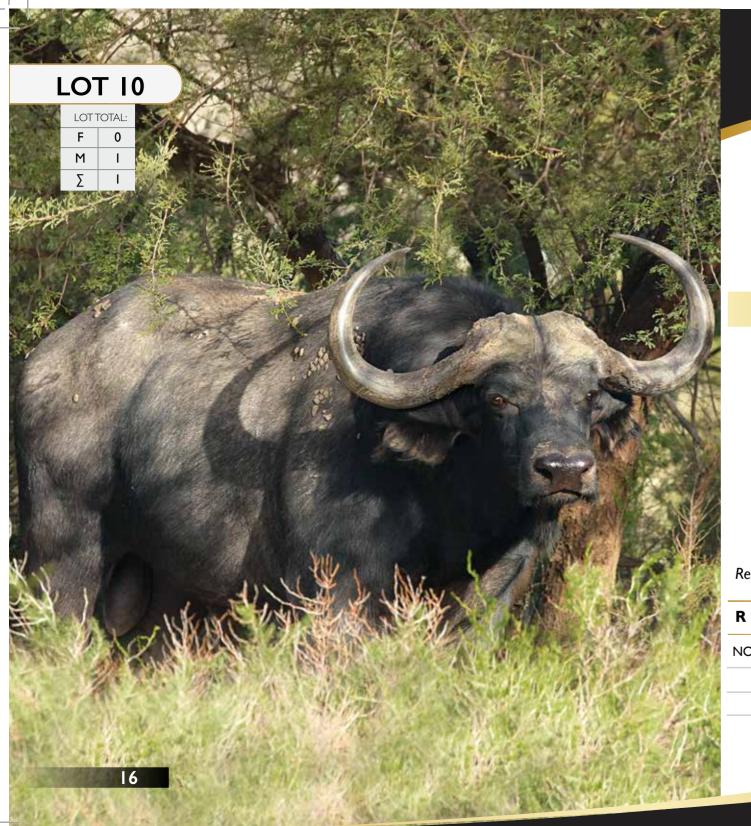

### LOT 9

# Buffalo | Bull

Tag Number: | 26 Blue/Yellow

D.O.B:

Microchip: 945000001393634

Bloodline: Buffalo

Available: 16 March 2017

#### Measurements

Horn Length: | L 40" | R 40"

Spread: 40 <sup>3</sup>/<sub>4</sub>" Boss: 14"

Tip - Tip: | 80"

SCI: 108

Date Measured:

Remarks:

R