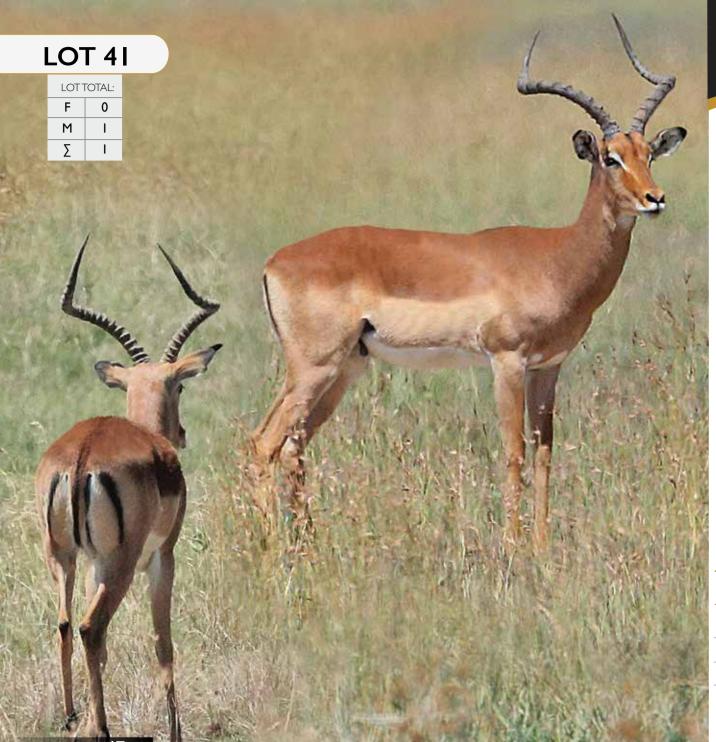

#### Impala | Ram

Tag Number:
D.O.B:
Bloodline:
Available:
Horn Length:
Date Measured:

Impala 23 March 2017 ± 20-22"

Remarks:

R

| LOI IOIAL: |   |
|------------|---|
| F          | 0 |
| М          | I |
| Σ          | ı |