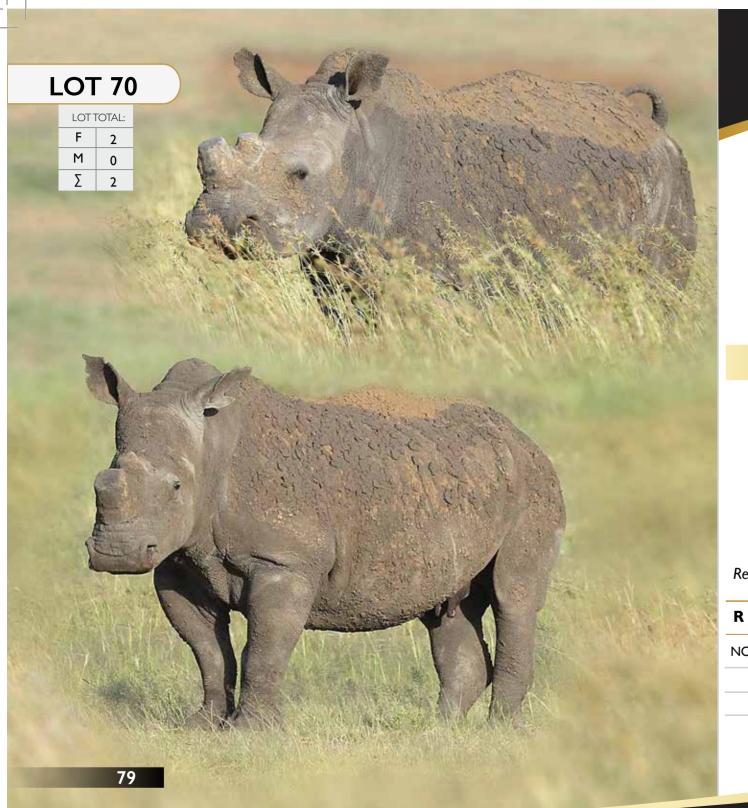

#### Golden Wildebeest | Bull

Tag Number: D.O.B: Bloodline: Available: Horn Length: Date Measured: II
Golden Wildebeest

March 2017 26 1/4"

Remarks:

R

| LOT TOTAL: |                 |
|------------|-----------------|
| F          | I <sup>+1</sup> |
| М          | 0               |
| Σ          | I <sup>+1</sup> |