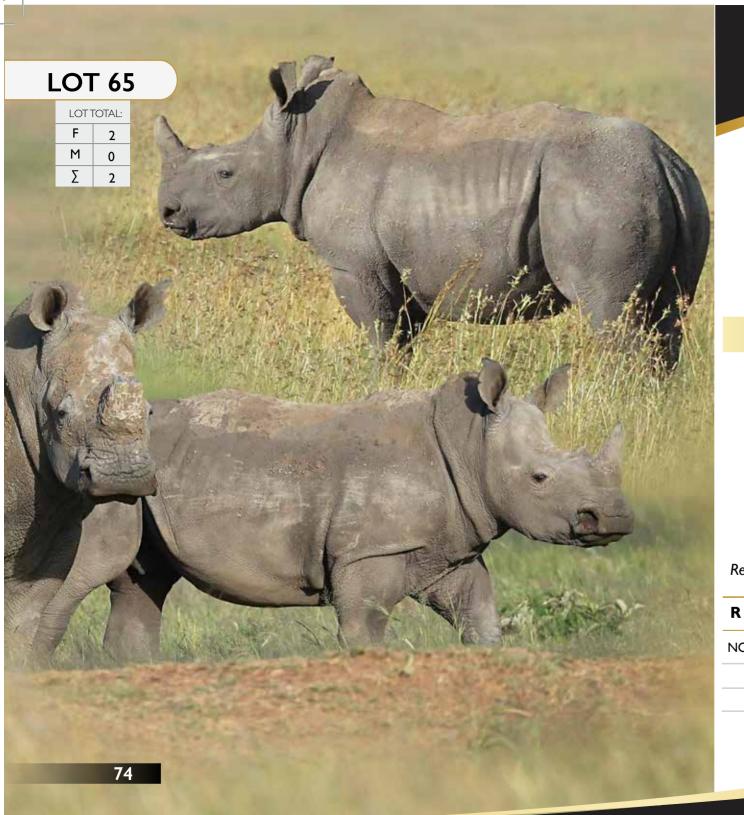

#### Rhino | Cow - 3-in-1

Tag Number: | 103

103 + ♀ Calf 65 (3-in-1)

D.O.B:

Microchip Body: 4B6814106D

Microchip Front: 945000001809285 Microchip Back: 945000001808659

Bloodline: White Rhino

Available: From 18 April - 12 May 2017

#### **Measurements**

Front Base: 27" | Calf - 13" ront Height: 6" | Calf - 4 ½"

Front Height: 6" | 2 ½" Back Height: 2 ½"

Date Measured:

Pregnancy Status: 5 - 8 Months
Calf Gender: Female

Calf D.O.B: 17.07.2016

Remarks: Calf Microchip body - 945000001809290

R