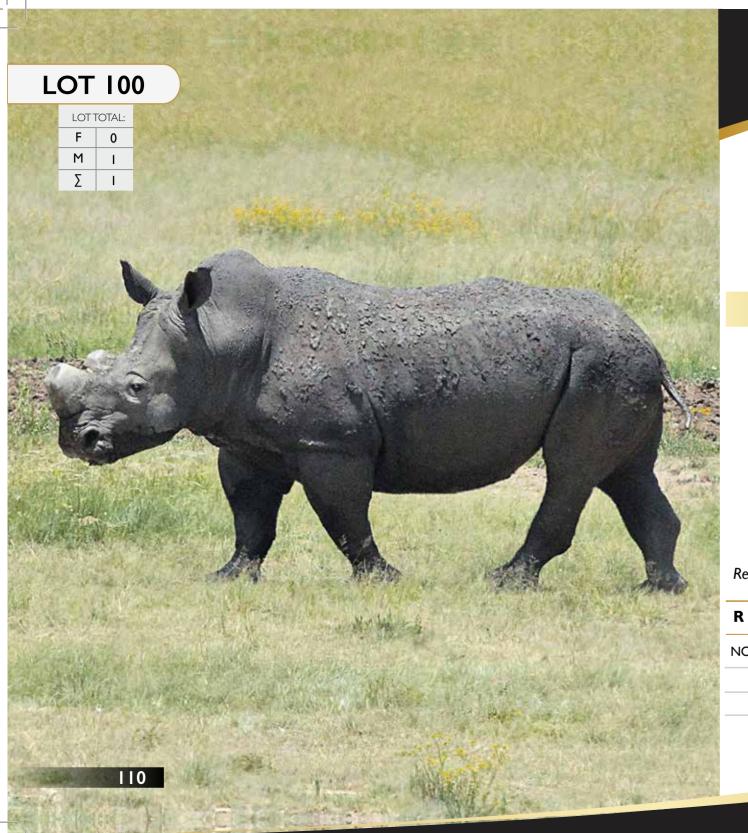

# **LOT 99** 0 2 109

# Rhino | Bulls

Tag Number: | 111 | 132 D.O.B: | 10 Years | 10 Years Microchip Body: | 945000001450525 | 945000001531658 Microchip Front: | 945000001809509

945000001809513 Microchip Back: 945000001809504

945000001809517

Bloodline: White Rhino

Available: From 18 April - 12 May 2017

## Measurements

Front Base: 29" | 29 2/8"

Front Height: 7 1/2" | 7 3/4"

Back Base: 24 1/2" | 24 1/2"

Back Height: 3" | 2"

Date Measured:

Remarks:

R