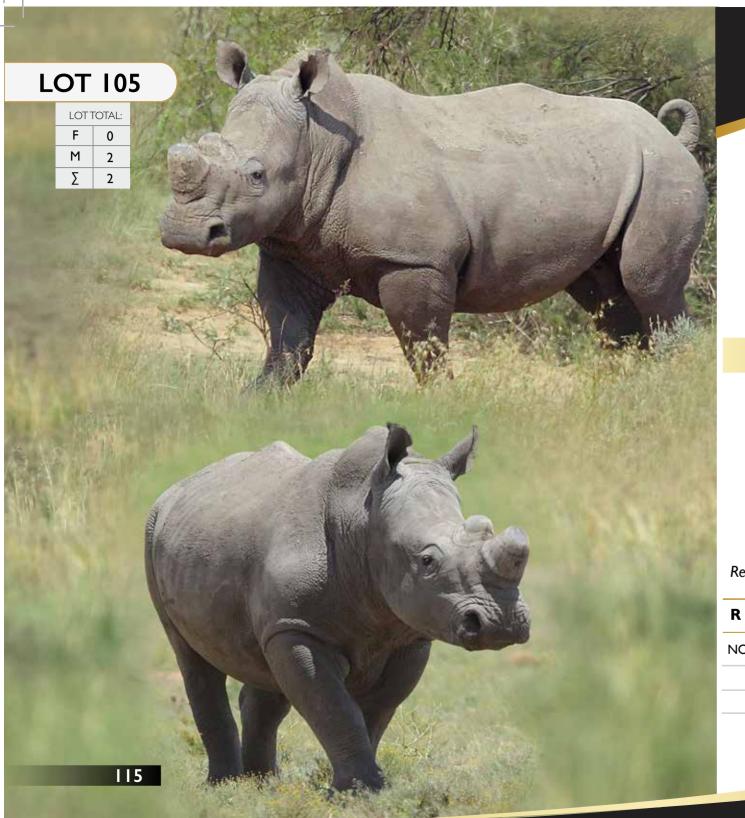

#### Wildebeest | Bull

Tag Number: 4 D.O.B:

485 R Orange

Bloodline: Available: Horn Length: Date Measured: Blue Wildebeest 29 March 2017

gth: 29 1/4"

Remarks:

R