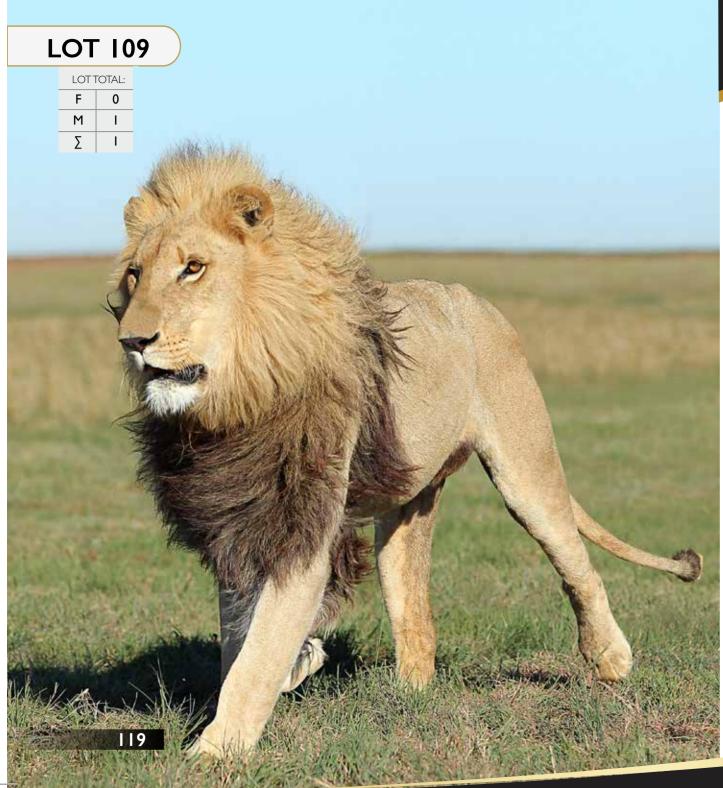

Remarks:

D.O.B: 5 Years Microchip Body: 900008800799729

Bloodline: Lion Available:

From 18 April - 2 May 2017

Remarks: R NOTES:

**LOT 106** 