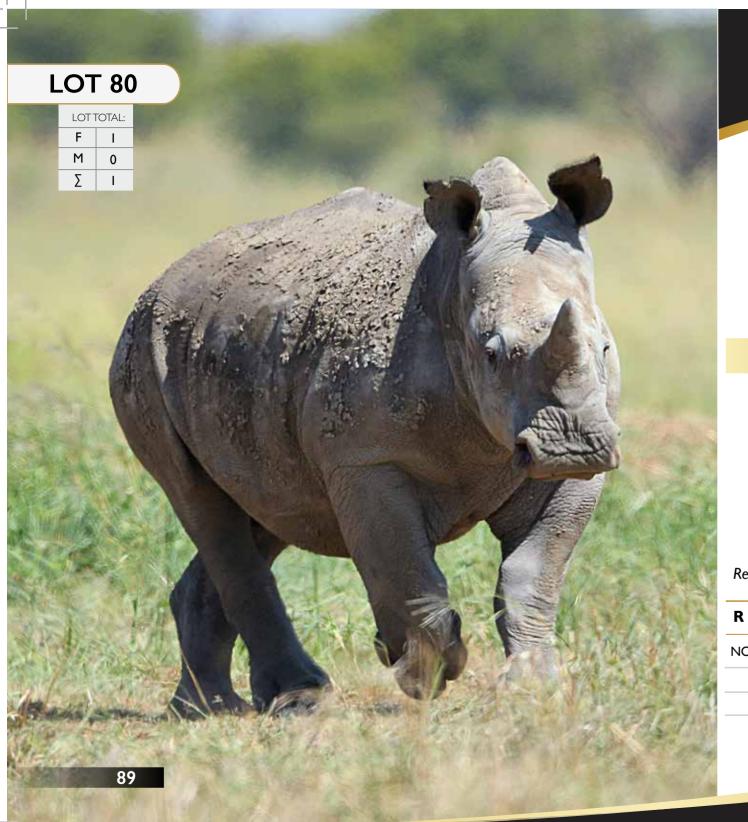

## Rhino | Heifer

Tag Number: | 67 Yellow D.O.B: | 26.03.2015

Microchip Body: 945000001808620 Microchip Front: 945000001808617 Microchip Back: 945000001808657

Bloodline: White Rhino

Available: From 18 April -12 May 2017

### Measurements

Front Base: | 16" | 7" | 1 ½" | 1½" | 1½" | 1½" | 1½" | 1½" | 1½" | 1½" | 1½" | 1½" | 1½" | 1½" | 1½" | 1½" | 1½" | 1½" | 1½" | 1½" | 1½" | 1½" | 1½" | 1½" | 1½" | 1½" | 1½" | 1½" | 1½" | 1½" | 1½" | 1½" | 1½" | 1½" | 1½" | 1½" | 1½" | 1½" | 1½" | 1½" | 1½" | 1½" | 1½" | 1½" | 1½" | 1½" | 1½" | 1½" | 1½" | 1½" | 1½" | 1½" | 1½" | 1½" | 1½" | 1½" | 1½" | 1½" | 1½" | 1½" | 1½" | 1½" | 1½" | 1½" | 1½" | 1½" | 1½" | 1½" | 1½" | 1½" | 1½" | 1½" | 1½" | 1½" | 1½" | 1½" | 1½" | 1½" | 1½" | 1½" | 1½" | 1½" | 1½" | 1½" | 1½" | 1½" | 1½" | 1½" | 1½" | 1½" | 1½" | 1½" | 1½" | 1½" | 1½" | 1½" | 1½" | 1½" | 1½" | 1½" | 1½" | 1½" | 1½" | 1½" | 1½" | 1½" | 1½" | 1½" | 1½" | 1½" | 1½" | 1½" | 1½" | 1½" | 1½" | 1½" | 1½" | 1½" | 1½" | 1½" | 1½" | 1½" | 1½" | 1½" | 1½" | 1½" | 1½" | 1½" | 1½" | 1½" | 1½" | 1½" | 1½" | 1½" | 1½" | 1½" | 1½" | 1½" | 1½" | 1½" | 1½" | 1½" | 1½" | 1½" | 1½" | 1½" | 1½" | 1½" | 1½" | 1½" | 1½" | 1½" | 1½" | 1½" | 1½" | 1½" | 1½" | 1½" | 1½" | 1½" | 1½" | 1½" | 1½" | 1½" | 1½" | 1½" | 1½" | 1½" | 1½" | 1½" | 1½" | 1½" | 1½" | 1½" | 1½" | 1½" | 1½" | 1½" | 1½" | 1½" | 1½" | 1½" | 1½" | 1½" | 1½" | 1½" | 1½" | 1½" | 1½" | 1½" | 1½" | 1½" | 1½" | 1½" | 1½" | 1½" | 1½" | 1½" | 1½" | 1½" | 1½" | 1½" | 1½" | 1½" | 1½" | 1½" | 1½" | 1½" | 1½" | 1½" | 1½" | 1½" | 1½" | 1½" | 1½" | 1½" | 1½" | 1½" | 1½" | 1½" | 1½" | 1½" | 1½" | 1½" | 1½" | 1½" | 1½" | 1½" | 1½" | 1½" | 1½" | 1½" | 1½" | 1½" | 1½" | 1½" | 1½" | 1½" | 1½" | 1½" | 1½" | 1½" | 1½" | 1½" | 1½" | 1½" | 1½" | 1½" | 1½" | 1½" | 1½" | 1½" | 1½" | 1½" | 1½" | 1½" | 1½" | 1½" | 1½" | 1½" | 1½" | 1½" | 1½" | 1½" | 1½" | 1½" | 1½" | 1½" | 1½" | 1½" | 1½" | 1½" | 1½" | 1½" | 1½" | 1½" | 1½" | 1½" | 1½" | 1½" | 1½" | 1½" | 1½" | 1½" | 1½" | 1½" | 1½" | 1½" | 1½" | 1½" | 1½" | 1½" | 1½" | 1½" | 1½" | 1½" | 1½" | 1½" | 1½" | 1½" | 1½" | 1½" | 1½" | 1½" | 1½" | 1½" | 1½" | 1½" | 1½" | 1½" | 1½" | 1½" | 1½" | 1½" | 1½" | 1½" | 1½" | 1½" | 1½" | 1½" | 1½" | 1½" | 1½" | 1½" | 1½" | 1½" | 1½" | 1½" | 1½" | 1½" | 1½" | 1½" | 1½" | 1½" | 1½" | 1½" | 1½" | 1½" | 1½"

Remarks: