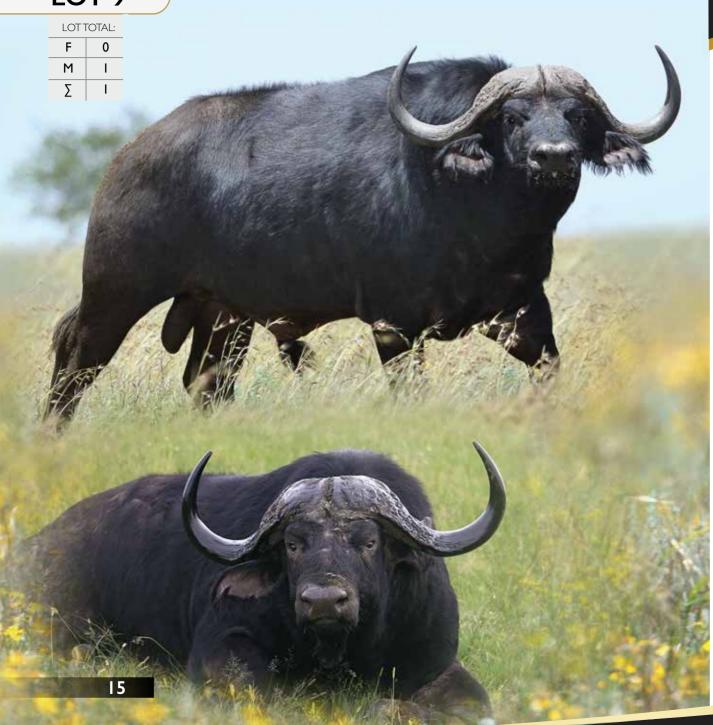

### LOT 9

# Buffalo | Bull

Tag Number: | 26 Blue/Yellow

D.O.B:

Microchip: 945000001393634

Bloodline: Buffalo

Available: 16 March 2017

#### Measurements

Horn Length: | L 40" | R 40"

Spread: 40 <sup>3</sup>/<sub>4</sub>" Boss: 14"

Tip - Tip: | 80"

SCI: 108

Date Measured:

Remarks:

R