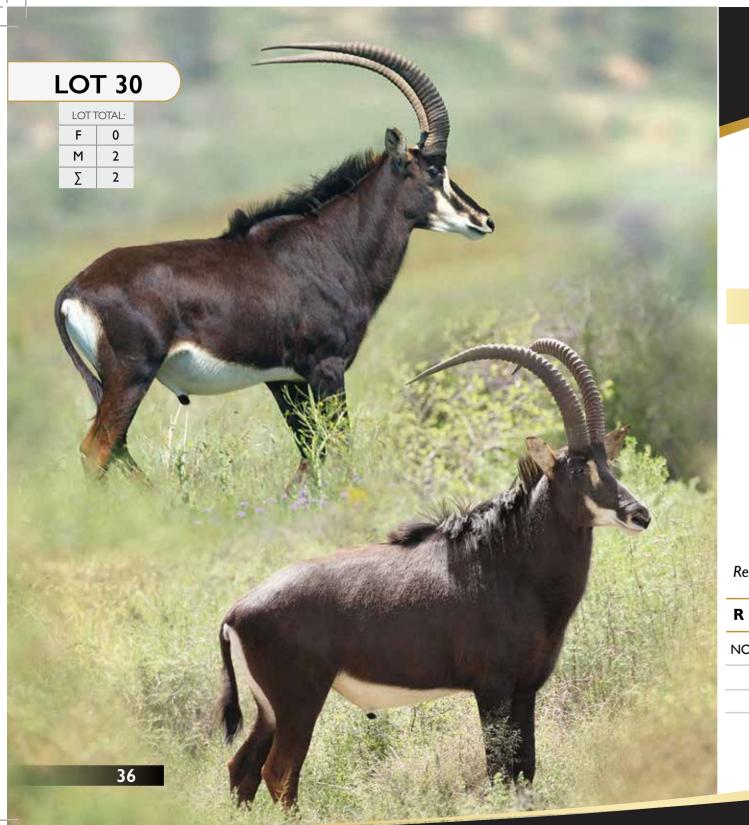

# **LOT 17** LOT TOTAL: F 0 М Σ

# Sable | Bull

Tag Number: | 303

D.O.B:

Microchip: 711041020D

Bloodline: 10% Eastern, 21% Zambian,

66% Southernn

Available: 16 March 2017

#### Measurements

Horn Length: | L 44 ½" | R 45"

Base: 9 ½" Rings: 45

Tip: 8 ½"

Tip - Tip: 20"

Date Measured:

Remarks: Breeding Bull

R